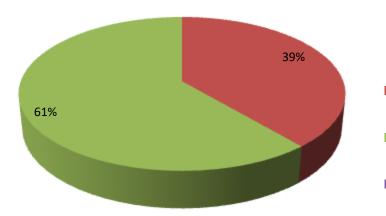

| Proposed Nobin Udyokta Business Info                 |   |                                                                                                                                                                                                                                                                                                                                                |  |  |  |
|------------------------------------------------------|---|------------------------------------------------------------------------------------------------------------------------------------------------------------------------------------------------------------------------------------------------------------------------------------------------------------------------------------------------|--|--|--|
| Business Name                                        | : | NEW STAR TAILORS                                                                                                                                                                                                                                                                                                                               |  |  |  |
| Location                                             | : | Karamotiya bazar, Sonagazi, feni                                                                                                                                                                                                                                                                                                               |  |  |  |
| Total Investment in BDT                              | : | BDT 49,000/-                                                                                                                                                                                                                                                                                                                                   |  |  |  |
| Financing                                            | : | Self BDT 19000/- (from existing business) 61%<br>Required Investment BDT 30,000/- (as equity) 39%                                                                                                                                                                                                                                              |  |  |  |
| Present salary/drawings<br>from business (estimates) | : | BDT 5,000                                                                                                                                                                                                                                                                                                                                      |  |  |  |
| Proposed Salary                                      | : | BDT 5,000                                                                                                                                                                                                                                                                                                                                      |  |  |  |
| Size of shop                                         | : | 20 ft x 10 ft= 200 square ft                                                                                                                                                                                                                                                                                                                   |  |  |  |
| Implementation                                       | • | <ul> <li>The business is planned to be scaled up by investment in goods like<br/>–Grossary item e.t.c</li> <li>Average 20% gain on sales.</li> <li>The business is operating by entrepreneur. Existing 0 employee.</li> <li>The shop rented.</li> <li>Collects goods from Local Sonagazi.</li> <li>Agreed grace period is 3 months.</li> </ul> |  |  |  |