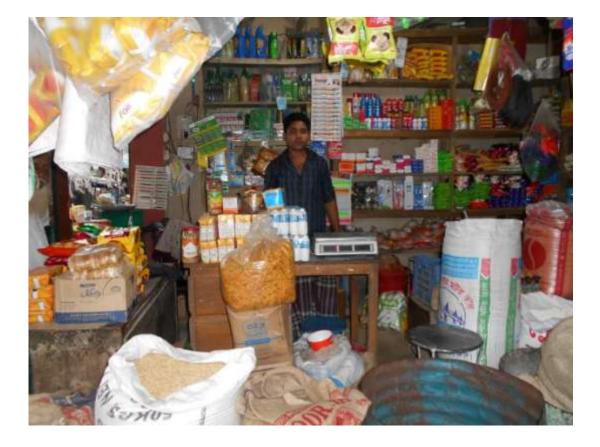

#### Proposed NU Business Name: MS FORAD STORE



Project identification and prepared by: Md. Moshiur Rahman Sonagazi.

Project verified by: Susanto Kumar Bishas



Grameen Shakti Samajik Byabosha Ltd.

| Brief Bio of The Proposed Nobin Udyokta |   |                                                                  |  |  |  |  |  |
|-----------------------------------------|---|------------------------------------------------------------------|--|--|--|--|--|
| Name                                    | : | MD. BELAYET HOSSAIN                                              |  |  |  |  |  |
| Age                                     | : | 12-08-1989                                                       |  |  |  |  |  |
|                                         |   | (28Years)                                                        |  |  |  |