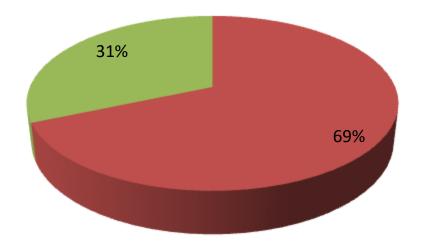

| Proposed Nobin Udyokta Business Info                 |   |                                                                                                                                                                                                                                                                                                                                                |  |  |  |
|------------------------------------------------------|---|------------------------------------------------------------------------------------------------------------------------------------------------------------------------------------------------------------------------------------------------------------------------------------------------------------------------------------------------|--|--|--|
| Business Name                                        | : | MS FORAD STORE                                                                                                                                                                                                                                                                                                                                 |  |  |  |
| Location                                             | : | Karamotiya bazar, Sonagazi, feni                                                                                                                                                                                                                                                                                                               |  |  |  |
| Total Investment in BDT                              | : | BDT 159,000/-                                                                                                                                                                                                                                                                                                                                  |  |  |  |
| Financing                                            | : | Self BDT 109000/- (from existing business) 69%<br>Required Investment BDT 50,000/- (as equity) 31%                                                                                                                                                                                                                                             |  |  |  |
| Present salary/drawings<br>from business (estimates) | : | BDT 5,000                                                                                                                                                                                                                                                                                                                                      |  |  |  |
| Proposed Salary                                      | : | BDT 5,000                                                                                                                                                                                                                                                                                                                                      |  |  |  |
| Size of shop                                         | : | 15 ft x 10 ft= 150 square ft                                                                                                                                                                                                                                                                                                                   |  |  |  |
| Implementation                                       | : | <ul> <li>The business is planned to be scaled up by investment in goods like<br/>–Grossary item e.t.c</li> <li>Average 15% gain on sales.</li> <li>The business is operating by entrepreneur. Existing 0 employee.</li> <li>The shop rented.</li> <li>Collects goods from Local Sonagazi.</li> <li>Agreed grace period is 3 months.</li> </ul> |  |  |  |