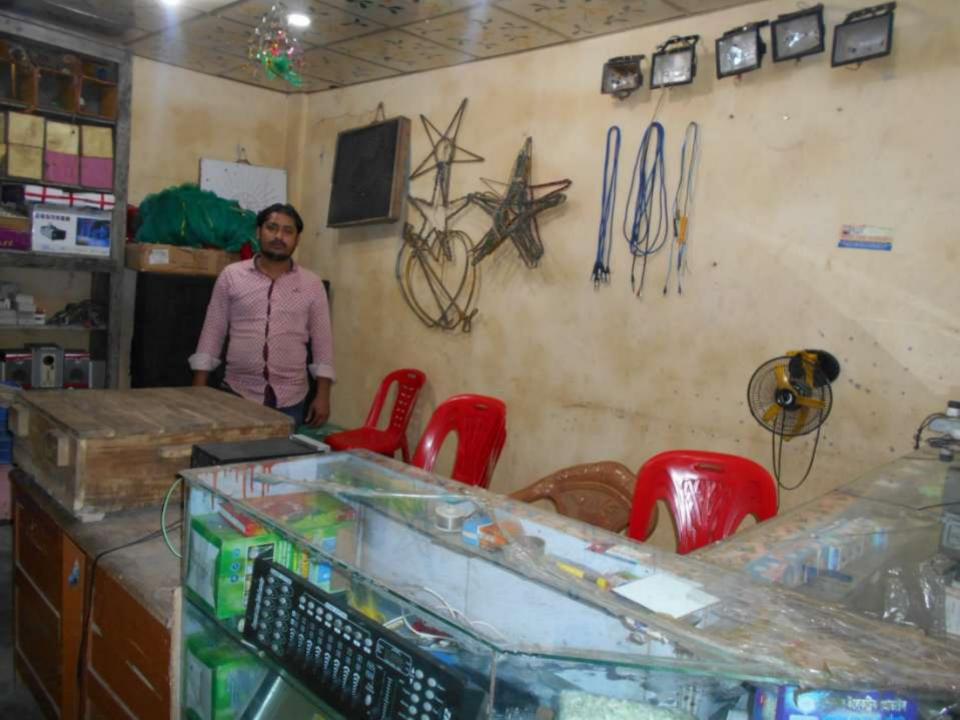

# Pictures

| Proposed Nobin Udyokta Business Info              |          |                                                                                                                                                                                                                                                                                                                                                                                                   |  |  |
|---------------------------------------------------|----------|---------------------------------------------------------------------------------------------------------------------------------------------------------------------------------------------------------------------------------------------------------------------------------------------------------------------------------------------------------------------------------------------------|--|--|
| Business Name                                     | :        | RAFI ELECTRONICS                                                                                                                                                                                                                                                                                                                                                                                  |  |  |
| Location                                          | :        | Mongazi bazar ,Sonagazi, Feni                                                                                                                                                                                                                                                                                                                                                                     |  |  |
| Total Investment in BDT                           | :        | BDT 287,000/-                                                                                                                                                                                                                                                                                                                                                                                     |  |  |
| Financing                                         | <b>:</b> | Self BDT 237000/- (from existing business) 83%                                                                                                                                                                                                                                                                                                                                                    |  |  |
| Present salary/drawings from business (estimates) | :        | Required Investment BDT 50,000/- (as equity) 17%  BDT 5,000                                                                                                                                                                                                                                                                                                                                       |  |  |
| Proposed Salary                                   | :        | BDT 5,000                                                                                                                                                                                                                                                                                                                                                                                         |  |  |
| Size of shop                                      | :        | 10ft x 15 ft= 150 square ft                                                                                                                                                                                                                                                                                                                                                                       |  |  |
| Implementation                                    | :        | <ul> <li>The business is planned to be scaled up by investment in goods like         <ul> <li>Fitness parts, Electronics product, Mobile, Glass, e.t.c</li> </ul> </li> <li>Average 30% gain on sales.</li> <li>The business is operating by entrepreneur. Existing 2 employee.</li> <li>The shop rented.</li> <li>Collects goods from Feni.</li> <li>Agreed grace period is 3 months.</li> </ul> |  |  |