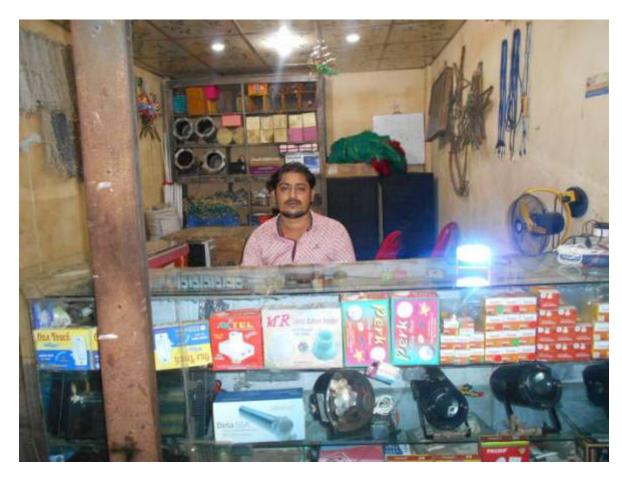

| Proposed Nobin Udyokta Business Info              |          |                                                                                                                                                                                                                                                                                                                                                                                                   |  |  |
|---------------------------------------------------|----------|---------------------------------------------------------------------------------------------------------------------------------------------------------------------------------------------------------------------------------------------------------------------------------------------------------------------------------------------------------------------------------------------------|--|--|
| Business Name                                     | :        | RAFI ELECTRONICS                                                                                                                                                                                                                                                                                                                                                                                  |  |  |
| Location                                          | :        | Mongazi bazar ,Sonagazi, Feni                                                                                                                                                                                                                                                                                                                                                                     |  |  |
| Total Investment in BDT                           | :        | BDT 287,000/-                                                                                                                                                                                                                                                                                                                                                                                     |  |  |
| Financing                                         | <b>:</b> | Self BDT 237000/- (from existing business) 83%                                                                                                                                                                                                                                                                                                                                                    |  |  |
| Present salary/drawings from business (estimates) | :        | Required Investment BDT 50,000/- (as equity) 17%  BDT 5,000                                                                                                                                                                                                                                                                                                                                       |  |  |
| Proposed Salary                                   | :        | BDT 5,000                                                                                                                                                                                                                                                                                                                                                                                         |  |  |
| Size of shop                                      | :        | 10ft x 15 ft= 150 square ft                                                                                                                                                                                                                                                                                                                                                                       |  |  |
| Implementation                                    | :        | <ul> <li>The business is planned to be scaled up by investment in goods like         <ul> <li>Fitness parts, Electronics product, Mobile, Glass, e.t.c</li> </ul> </li> <li>Average 30% gain on sales.</li> <li>The business is operating by entrepreneur. Existing 2 employee.</li> <li>The shop rented.</li> <li>Collects goods from Feni.</li> <li>Agreed grace period is 3 months.</li> </ul> |  |  |

# Pictures