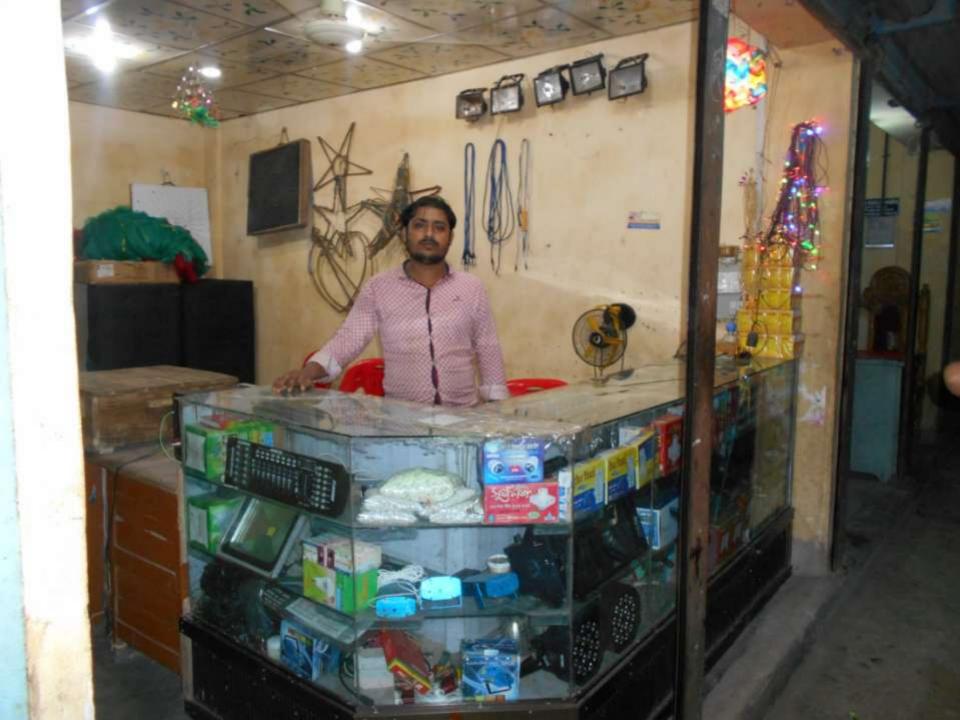

# Pictures

| Proposed Nobin Udyokta Business Info              |          |                                                                                                                                                                                                                                                                                                                                                                                                   |  |  |
|---------------------------------------------------|----------|---------------------------------------------------------------------------------------------------------------------------------------------------------------------------------------------------------------------------------------------------------------------------------------------------------------------------------------------------------------------------------------------------|--|--|
| Business Name                                     | :        | RAFI ELECTRONICS                                                                                                                                                                                                                                                                                                                                                                                  |  |  |
| Location                                          | :        | Mongazi bazar ,Sonagazi, Feni                                                                                                                                                                                                                                                                                                                                                                     |  |  |
| Total Investment in BDT                           | :        | BDT 287,000/-                                                                                                                                                                                                                                                                                                                                                                                     |  |  |
| Financing                                         | <b>:</b> | Self BDT 237000/- (from existing business) 83%                                                                                                                                                                                                                                                                                                                                                    |  |  |
| Present salary/drawings from business (estimates) | :        | Required Investment BDT 50,000/- (as equity) 17%  BDT 5,000                                                                                                                                                                                                                                                                                                                                       |  |  |
| Proposed Salary                                   | :        | BDT 5,000                                                                                                                                                                                                                                                                                                                                                                                         |  |  |
| Size of shop                                      | :        | 10ft x 15 ft= 150 square ft                                                                                                                                                                                                                                                                                                                                                                       |  |  |
| Implementation                                    | :        | <ul> <li>The business is planned to be scaled up by investment in goods like         <ul> <li>Fitness parts, Electronics product, Mobile, Glass, e.t.c</li> </ul> </li> <li>Average 30% gain on sales.</li> <li>The business is operating by entrepreneur. Existing 2 employee.</li> <li>The shop rented.</li> <li>Collects goods from Feni.</li> <li>Agreed grace period is 3 months.</li> </ul> |  |  |