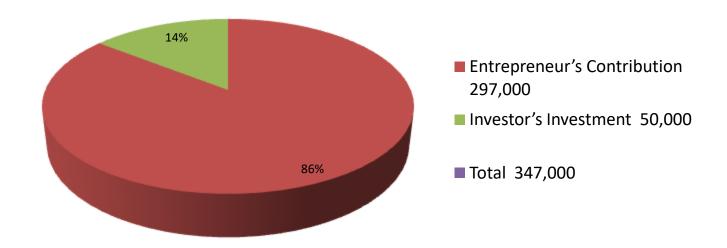

| Proposed Nobin Udyokta Business Info                 |            |                                                                                                                                                                                                                                                                                                                                             |  |  |  |
|------------------------------------------------------|------------|---------------------------------------------------------------------------------------------------------------------------------------------------------------------------------------------------------------------------------------------------------------------------------------------------------------------------------------------|--|--|--|
| Business Name                                        | :          | MA LAKSMI METAL                                                                                                                                                                                                                                                                                                                             |  |  |  |
| Location                                             | :          | Karamatiya, bazar                                                                                                                                                                                                                                                                                                                           |  |  |  |
| Total Investment in BDT                              | :          | BDT 347,000/-                                                                                                                                                                                                                                                                                                                               |  |  |  |
| Financing                                            | :          | Self BDT 297000/- (from existing business) 86%                                                                                                                                                                                                                                                                                              |  |  |  |
|                                                      | <b> </b> ' | Required Investment BDT 50,000/- (as equity) 14%                                                                                                                                                                                                                                                                                            |  |  |  |
| Present salary/drawings<br>from business (estimates) | :          | BDT 5,000                                                                                                                                                                                                                                                                                                                                   |  |  |  |
| Proposed Salary                                      | :          | BDT 5,000                                                                                                                                                                                                                                                                                                                                   |  |  |  |
| Size of shop                                         | :          | 35 ft x 30 ft= 900 square ft                                                                                                                                                                                                                                                                                                                |  |  |  |
| Implementation                                       | :          | <ul> <li>The business is planned to be scaled up by investment in goods like<br/>–Furniture item e.t.c</li> <li>Average 20% gain on sales.</li> <li>The business is operating by entrepreneur. Existing 4 employee.</li> <li>The shop rented.</li> <li>Collects goods from Local Feni.</li> <li>Agreed grace period is 3 months.</li> </ul> |  |  |  |

| Investment Breakdown |               |      |          |                  |   |          |         |
|----------------------|---------------|------|----------|------------------|---|----------|---------|
|                      | Existi        | ng   | Proposed |                  |   |          |         |
| Particulars          | Qty.          | Unit | Amoun    | Qty. Unit Amou P |   |          | Propos  |
|                      | Price t (BDT) |      |          | Pricent          |   | ed Total |         |
|                      |               |      |          |                  |   | (BDT)    |         |
| Furniture item e.t.c |               |      | 297,000  |                  |   | 50,000   | 347,000 |
|                      |               |      |          |                  |   | 0        |         |
|                      | 0             | 0    | 297,000  | 0                | 0 | 50,000   | 347,000 |