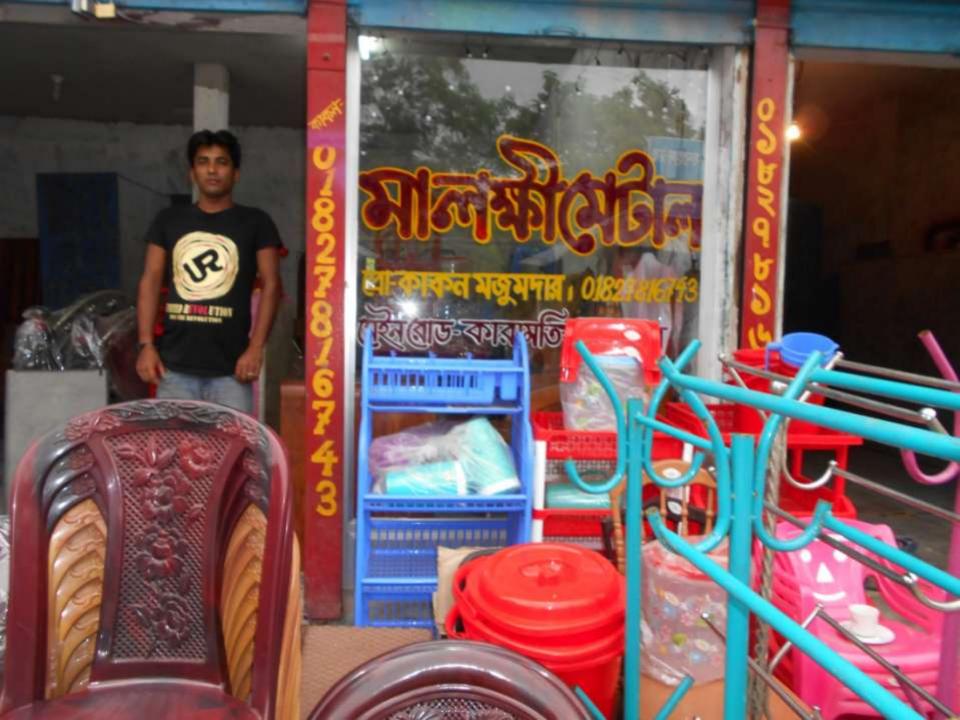

| Proposed Nobin Udyokta Business Info                 |            |                                                                                                                                                                                                                                                                                                                                             |  |  |  |
|------------------------------------------------------|------------|---------------------------------------------------------------------------------------------------------------------------------------------------------------------------------------------------------------------------------------------------------------------------------------------------------------------------------------------|--|--|--|
| Business Name                                        | :          | MA LAKSMI METAL                                                                                                                                                                                                                                                                                                                             |  |  |  |
| Location                                             | :          | Karamatiya, bazar                                                                                                                                                                                                                                                                                                                           |  |  |  |
| Total Investment in BDT                              | :          | BDT 347,000/-                                                                                                                                                                                                                                                                                                                               |  |  |  |
| Financing                                            | :          | Self BDT 297000/- (from existing business) 86%                                                                                                                                                                                                                                                                                              |  |  |  |
|                                                      | <b> </b> ' | Required Investment BDT 50,000/- (as equity) 14%                                                                                                                                                                                                                                                                                            |  |  |  |
| Present salary/drawings<br>from business (estimates) | :          | BDT 5,000                                                                                                                                                                                                                                                                                                                                   |  |  |  |
| Proposed Salary                                      | :          | BDT 5,000                                                                                                                                                                                                                                                                                                                                   |  |  |  |
| Size of shop                                         | :          | 35 ft x 30 ft= 900 square ft                                                                                                                                                                                                                                                                                                                |  |  |  |
| Implementation                                       | :          | <ul> <li>The business is planned to be scaled up by investment in goods like<br/>–Furniture item e.t.c</li> <li>Average 20% gain on sales.</li> <li>The business is operating by entrepreneur. Existing 4 employee.</li> <li>The shop rented.</li> <li>Collects goods from Local Feni.</li> <li>Agreed grace period is 3 months.</li> </ul> |  |  |  |

Pictures