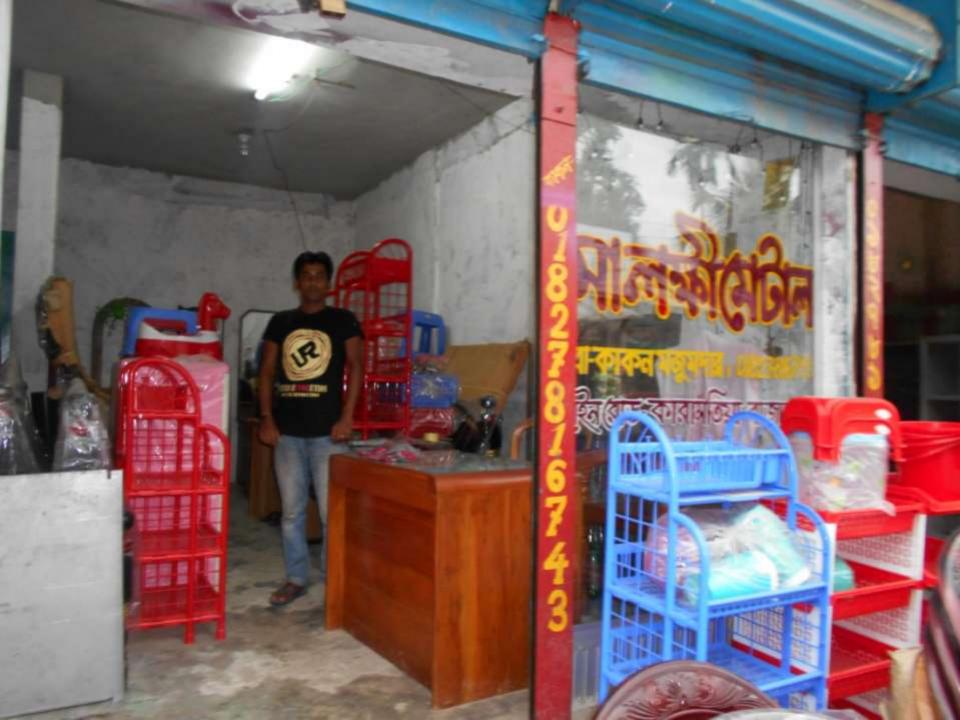

| Proposed Nobin Udyokta Business Info                 |            |                                                                                                                                                                                                                                                                                                                                             |  |  |  |
|------------------------------------------------------|------------|---------------------------------------------------------------------------------------------------------------------------------------------------------------------------------------------------------------------------------------------------------------------------------------------------------------------------------------------|--|--|--|
| Business Name                                        | :          | MA LAKSMI METAL                                                                                                                                                                                                                                                                                                                             |  |  |  |
| Location                                             | :          | Karamatiya, bazar                                                                                                                                                                                                                                                                                                                           |  |  |  |
| Total Investment in BDT                              | :          | BDT 347,000/-                                                                                                                                                                                                                                                                                                                               |  |  |  |
| Financing                                            | :          | Self BDT 297000/- (from existing business) 86%                                                                                                                                                                                                                                                                                              |  |  |  |
|                                                      | <b> </b> ' | Required Investment BDT 50,000/- (as equity) 14%                                                                                                                                                                                                                                                                                            |  |  |  |
| Present salary/drawings<br>from business (estimates) | :          | BDT 5,000                                                                                                                                                                                                                                                                                                                                   |  |  |  |
| Proposed Salary                                      | :          | BDT 5,000                                                                                                                                                                                                                                                                                                                                   |  |  |  |
| Size of shop                                         | :          | 35 ft x 30 ft= 900 square ft                                                                                                                                                                                                                                                                                                                |  |  |  |
| Implementation                                       | :          | <ul> <li>The business is planned to be scaled up by investment in goods like<br/>–Furniture item e.t.c</li> <li>Average 20% gain on sales.</li> <li>The business is operating by entrepreneur. Existing 4 employee.</li> <li>The shop rented.</li> <li>Collects goods from Local Feni.</li> <li>Agreed grace period is 3 months.</li> </ul> |  |  |  |

Pictures