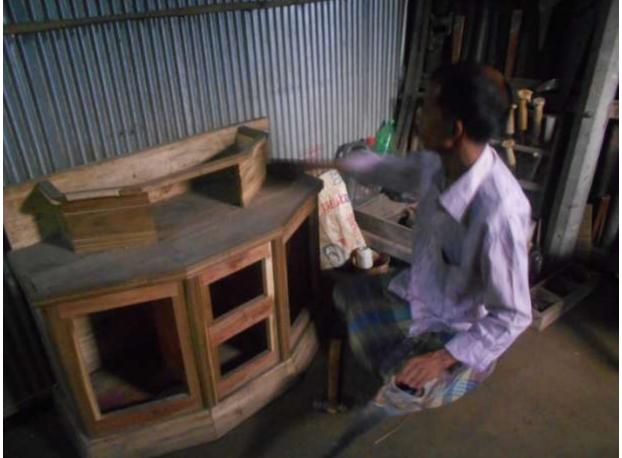

| Proposed Nobin Udyokta Business Info                 |   |                                                                                                                                                                                                                                                                    |  |  |  |
|------------------------------------------------------|---|--------------------------------------------------------------------------------------------------------------------------------------------------------------------------------------------------------------------------------------------------------------------|--|--|--|
| Business Name                                        | : | RINKI FURNITURE MART                                                                                                                                                                                                                                               |  |  |  |
| Location                                             | : | Razi Krisno nather Bair, Ontho Pur, Porshuram, Feni                                                                                                                                                                                                                |  |  |  |
| Total Investment in BDT                              | : | BDT 162,000/-                                                                                                                                                                                                                                                      |  |  |  |
| Financing                                            | : | Self BDT 122,000/- (from existing business) 75%<br>Required Investment BDT 40,000/- (as equity) 25%                                                                                                                                                                |  |  |  |
| Present salary/drawings<br>from business (estimates) | : | BDT 5,000                                                                                                                                                                                                                                                          |  |  |  |
| Proposed Salary                                      | : | BDT 5,000                                                                                                                                                                                                                                                          |  |  |  |
| Size of shop                                         | : | 15 ft x 10 ft= 150 square ft                                                                                                                                                                                                                                       |  |  |  |
| Implementation                                       | : | <ul> <li>He has run the business like as wood, Dressing Table, Socase, Etc</li> <li>Gaine on sales 30%.</li> <li>The business is operating by entrepreneur. Existing no employee.</li> <li>The farm is owned.</li> <li>Agreed grace period is 3 months.</li> </ul> |  |  |  |