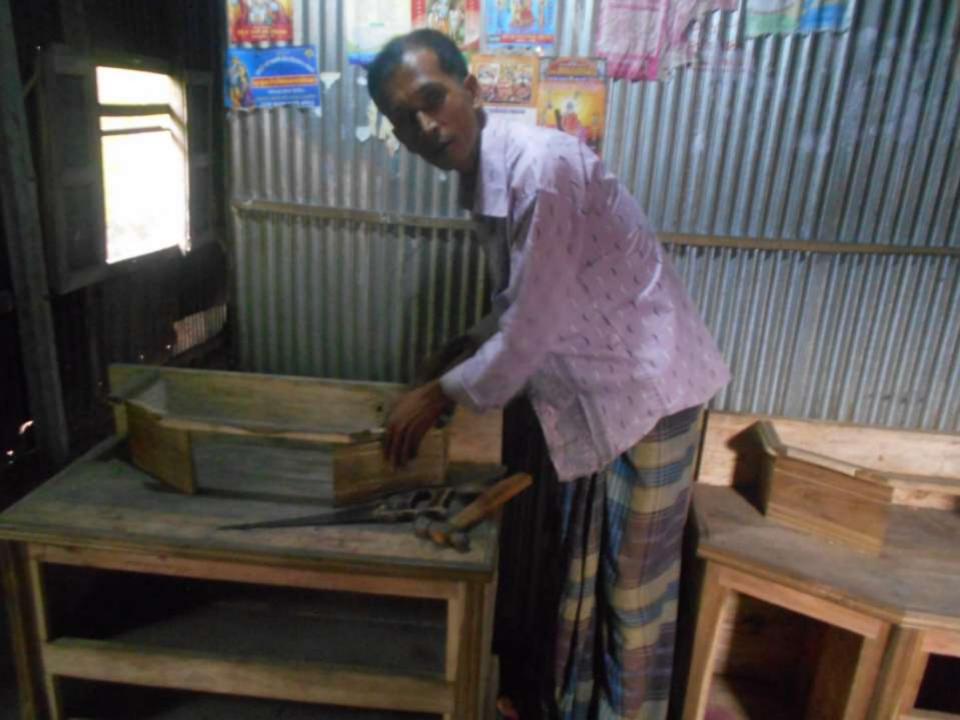

| Proposed Nobin Udyokta Business Info                 |   |                                                                                                                                                                                                                                                                    |  |  |  |
|------------------------------------------------------|---|--------------------------------------------------------------------------------------------------------------------------------------------------------------------------------------------------------------------------------------------------------------------|--|--|--|
| Business Name                                        | : | RINKI FURNITURE MART                                                                                                                                                                                                                                               |  |  |  |
| Location                                             | : | Razi Krisno nather Bair, Ontho Pur, Porshuram, Feni                                                                                                                                                                                                                |  |  |  |
| Total Investment in BDT                              | : | BDT 162,000/-                                                                                                                                                                                                                                                      |  |  |  |
| Financing                                            | : | Self BDT 122,000/- (from existing business) 75%<br>Required Investment BDT 40,000/- (as equity) 25%                                                                                                                                                                |  |  |  |
| Present salary/drawings<br>from business (estimates) | : | BDT 5,000                                                                                                                                                                                                                                                          |  |  |  |
| Proposed Salary                                      | : | BDT 5,000                                                                                                                                                                                                                                                          |  |  |  |
| Size of shop                                         | : | 15 ft x 10 ft= 150 square ft                                                                                                                                                                                                                                       |  |  |  |
| Implementation                                       | : | <ul> <li>He has run the business like as wood, Dressing Table, Socase, Etc</li> <li>Gaine on sales 30%.</li> <li>The business is operating by entrepreneur. Existing no employee.</li> <li>The farm is owned.</li> <li>Agreed grace period is 3 months.</li> </ul> |  |  |  |