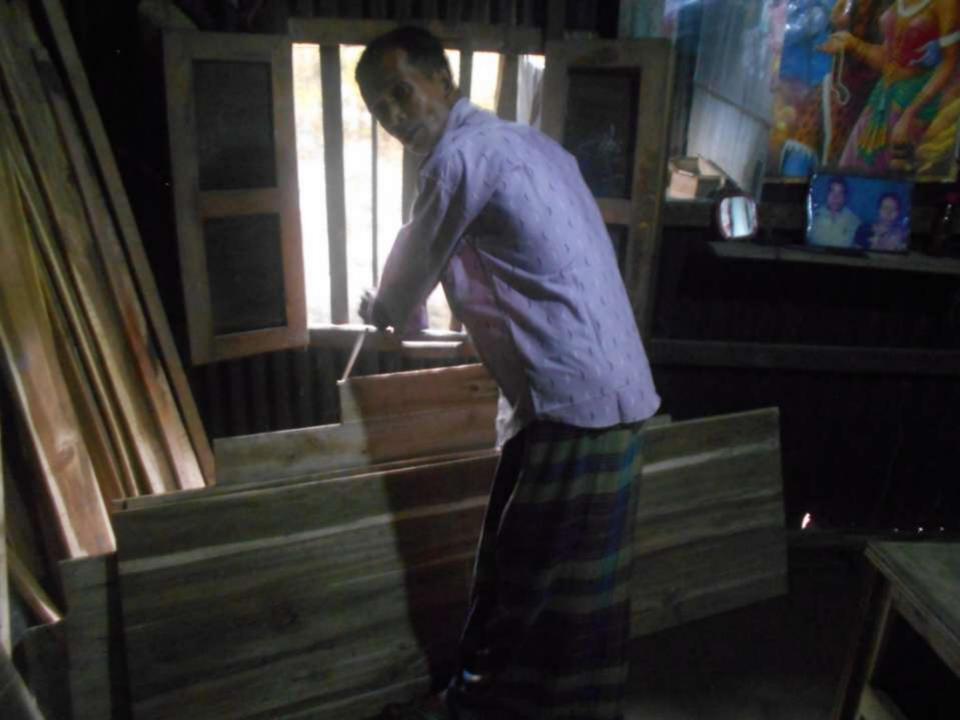

| Proposed Nobin Udyokta Business Info                 |   |                                                                                                                                                                                                                                                                    |  |  |  |
|------------------------------------------------------|---|--------------------------------------------------------------------------------------------------------------------------------------------------------------------------------------------------------------------------------------------------------------------|--|--|--|
| Business Name                                        | : | RINKI FURNITURE MART                                                                                                                                                                                                                                               |  |  |  |
| Location                                             | : | Razi Krisno nather Bair, Ontho Pur, Porshuram, Feni                                                                                                                                                                                                                |  |  |  |
| Total Investment in BDT                              | : | BDT 162,000/-                                                                                                                                                                                                                                                      |  |  |  |
| Financing                                            | : | Self BDT 122,000/- (from existing business) 75%<br>Required Investment BDT 40,000/- (as equity) 25%                                                                                                                                                                |  |  |  |
| Present salary/drawings<br>from business (estimates) | : | BDT 5,000                                                                                                                                                                                                                                                          |  |  |  |
| Proposed Salary                                      | : | BDT 5,000                                                                                                                                                                                                                                                          |  |  |  |
| Size of shop                                         | : | 15 ft x 10 ft= 150 square ft                                                                                                                                                                                                                                       |  |  |  |
| Implementation                                       | : | <ul> <li>He has run the business like as wood, Dressing Table, Socase, Etc</li> <li>Gaine on sales 30%.</li> <li>The business is operating by entrepreneur. Existing no employee.</li> <li>The farm is owned.</li> <li>Agreed grace period is 3 months.</li> </ul> |  |  |  |