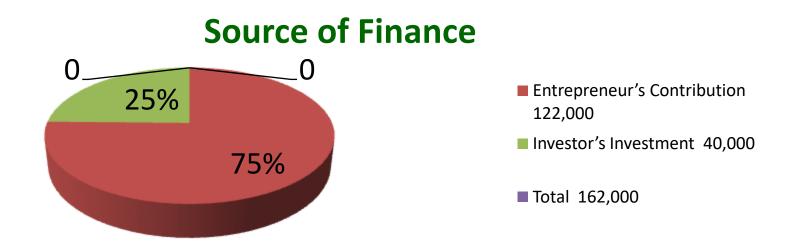

| Proposed Nobin Udyokta Business Info                 |   |                                                                                                                                                                                                                                                                    |  |  |  |
|------------------------------------------------------|---|--------------------------------------------------------------------------------------------------------------------------------------------------------------------------------------------------------------------------------------------------------------------|--|--|--|
| Business Name                                        | : | RINKI FURNITURE MART                                                                                                                                                                                                                                               |  |  |  |
| Location                                             | : | Razi Krisno nather Bair, Ontho Pur, Porshuram, Feni                                                                                                                                                                                                                |  |  |  |
| Total Investment in BDT                              | : | BDT 162,000/-                                                                                                                                                                                                                                                      |  |  |  |
| Financing                                            | : | Self BDT 122,000/- (from existing business) 75%<br>Required Investment BDT 40,000/- (as equity) 25%                                                                                                                                                                |  |  |  |
| Present salary/drawings<br>from business (estimates) | : | BDT 5,000                                                                                                                                                                                                                                                          |  |  |  |
| Proposed Salary                                      | : | BDT 5,000                                                                                                                                                                                                                                                          |  |  |  |
| Size of shop                                         | : | 15 ft x 10 ft= 150 square ft                                                                                                                                                                                                                                       |  |  |  |
| Implementation                                       | : | <ul> <li>He has run the business like as wood, Dressing Table, Socase, Etc</li> <li>Gaine on sales 30%.</li> <li>The business is operating by entrepreneur. Existing no employee.</li> <li>The farm is owned.</li> <li>Agreed grace period is 3 months.</li> </ul> |  |  |  |

| Investment Breakdown |        |            |                 |                                                |   |        |         |
|----------------------|--------|------------|-----------------|------------------------------------------------|---|--------|---------|
|                      | Existi | ng         |                 | Proposed                                       |   |        |         |
| Particulars          | Qty.   | Unit Price | Amount<br>(BDT) | Qty. Unit Amount Proposed<br>Price (BDT) Total |   |        |         |
| Cut                  |        |            | 70,000          |                                                |   | 40,000 | 110,000 |
| Alna                 | 4      | 4,200      | 16,800          |                                                |   | 0      | 16,800  |
| Socase               | 4      | 5000       | 20,000          |                                                |   | 0      | 20,000  |
| Dressing Table       | 2      | 8000       | 16,000          |                                                |   | 0      | 16,000  |
|                      | 8      | 17200      | 122800          | 0                                              | 0 | 40000  | 162800  |