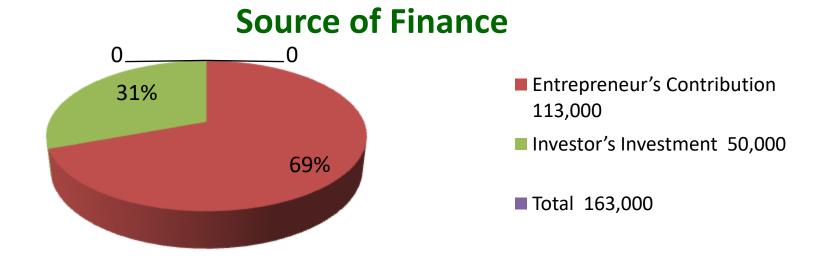

| Investment Breakdown |        |            |                 |                                      |        |        |         |
|----------------------|--------|------------|-----------------|--------------------------------------|--------|--------|---------|
|                      | Existi | ng         |                 | Proposed                             |        |        |         |
| Particulars          | Qty.   | Unit Price | Amount<br>(BDT) | Qty. Unit Amount Propose (BDT) Total |        |        |         |
| Cosmatic             |        |            | 30,000          |                                      |        | 20,000 | 50,000  |
| Biscuit              |        |            | 5,000           |                                      |        | 5,000  | 10,000  |
| Soft Drink           | 300    | 45         | 13,500          | 200                                  | 45     | 9,000  | 22,500  |
| Cake                 |        |            | 5,000           |                                      |        | 0      | 5,000   |
| Security             |        |            | 50,000          |                                      |        | 0      | 50,000  |
| Others 9,500         |        | 9,500      |                 |                                      | 16,000 | 25,500 |         |
|                      | 300    | 45         | 113000          | 200                                  | 45     | 50,000 | 163,000 |