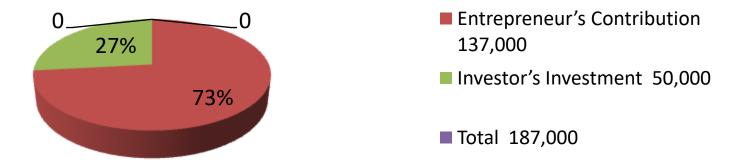

| Business Name                                     | : | MANNAN STORE                                                                                                                                                                                                                                                                                                                                                                                                                    |
|---------------------------------------------------|---|---------------------------------------------------------------------------------------------------------------------------------------------------------------------------------------------------------------------------------------------------------------------------------------------------------------------------------------------------------------------------------------------------------------------------------|
| Location                                          | : | Uttor Dhonikanta chodhori Meair Road,Porshuram                                                                                                                                                                                                                                                                                                                                                                                  |
| Total Investment in BDT                           | : | BDT 1,87,0000/-                                                                                                                                                                                                                                                                                                                                                                                                                 |
| Financing                                         | : | Self BDT 1,37,000/-(from existing business) 73%                                                                                                                                                                                                                                                                                                                                                                                 |
|                                                   |   | Required Investment BDT 50,000/-(as equity) 27%                                                                                                                                                                                                                                                                                                                                                                                 |
| Present salary/drawings from business (estimates) | : | BDT 5,000/-                                                                                                                                                                                                                                                                                                                                                                                                                     |
| Proposed Salary                                   | : | BDT 5,000/-                                                                                                                                                                                                                                                                                                                                                                                                                     |
| Size of shop                                      | : | 20ft x 12ft= 240 square ft                                                                                                                                                                                                                                                                                                                                                                                                      |
| Security of the shop                              | : | -                                                                                                                                                                                                                                                                                                                                                                                                                               |
| Implementation                                    | : | <ul> <li>The business is planned to be scaled up by investment in existing goods like; Rice,oil,dal,sugar soap Juice,Biscuit etc.</li> <li>Average 15% gain on sale.</li> <li>The business is operating by entrepreneur. Existing no employees. After getting equity fund 1 employ will be appointed.</li> <li>The shop is Rented.</li> <li>Collects goods from Porshuram.</li> <li>Agreed grace period is 3 months.</li> </ul> |

| Investment Breakdown |        |            |                 |          |               |                 |                   |
|----------------------|--------|------------|-----------------|----------|---------------|-----------------|-------------------|
|                      | Existi | ng         |                 | Proposed |               |                 |                   |
| Particulars          | Qty.   | Unit Price | Amount<br>(BDT) | Qty.     | Unit<br>Price | Amount<br>(BDT) | Proposed<br>Total |
| Cosmatic             |        |            | 30,000          |          |               | 20,000          | 50,000            |
| Biscuit              |        |            | 5,000           |          |               | 5,000           | 10,000            |
| Soft Drink           | 300    | 45         | 13,500          | 200      | 45            | 9,000           | 22,500            |
| Cake                 |        |            | 5,000           |          |               | 0               | 5,000             |
| Security             |        |            | 40,000          |          |               | 0               | 40,000            |
| Others               |        |            | 43,500          |          |               | 16,000          | 59,500            |
|                      |        |            | 0               |          |               | 0               | 0                 |
|                      | 300    | 45         | 137000          | 200      | 45            | 50,000          | 187,000           |