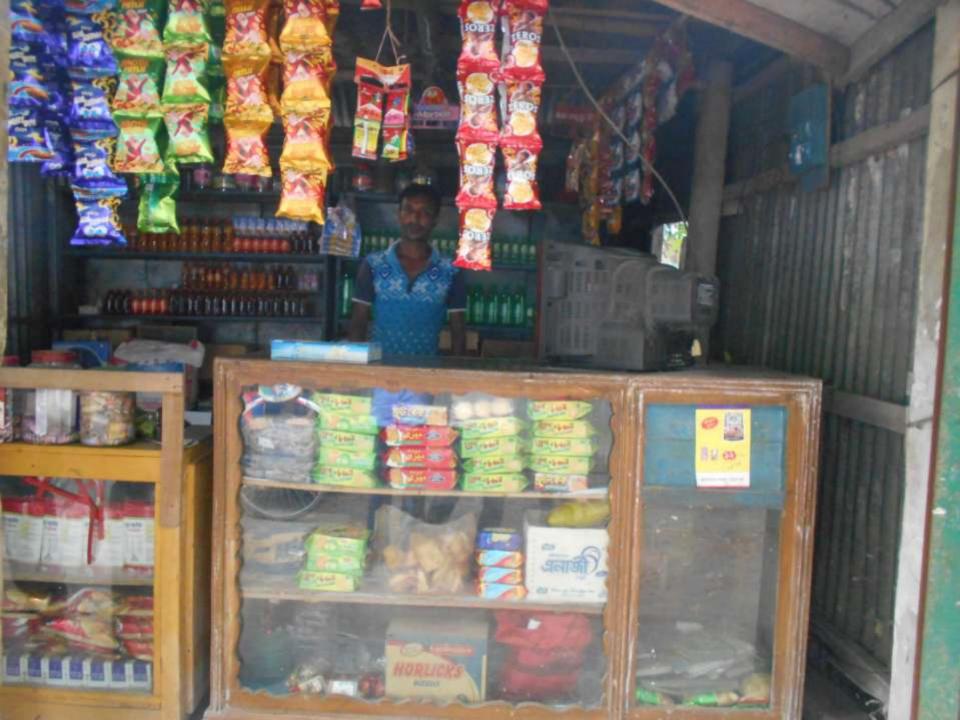

# Pictures

| Proposed Nobin Udyokta Business Info              |   |                                                                                                                                                                                                                                         |  |  |
|---------------------------------------------------|---|-----------------------------------------------------------------------------------------------------------------------------------------------------------------------------------------------------------------------------------------|--|--|
| Business Name                                     | : | SHIMUL STORE                                                                                                                                                                                                                            |  |  |
| Location                                          | : | Mukterbari road dakhin kolapara,Porshuram,Feni                                                                                                                                                                                          |  |  |
| Total Investment in BDT                           | : | BDT 350,000/-                                                                                                                                                                                                                           |  |  |
| Financing                                         | : | Self BDT 300,000/- (from existing business) 86% Required Investment BDT 50,000/- (as equity) 14%                                                                                                                                        |  |  |
| Present salary/drawings from business (estimates) | : | BDT 5,000                                                                                                                                                                                                                               |  |  |
| Proposed Salary                                   | : | BDT 5,000                                                                                                                                                                                                                               |  |  |
| Size of shop                                      | : | 30 ft x 20ft= 600 square ft                                                                                                                                                                                                             |  |  |
| Implementation                                    | : | <ul> <li>He has run the business like as store</li> <li>Gaine on sales 15%.</li> <li>The business is operating by entrepreneur. Existing no employee.</li> <li>The farm is rented.</li> <li>Agreed grace period is 3 months.</li> </ul> |  |  |