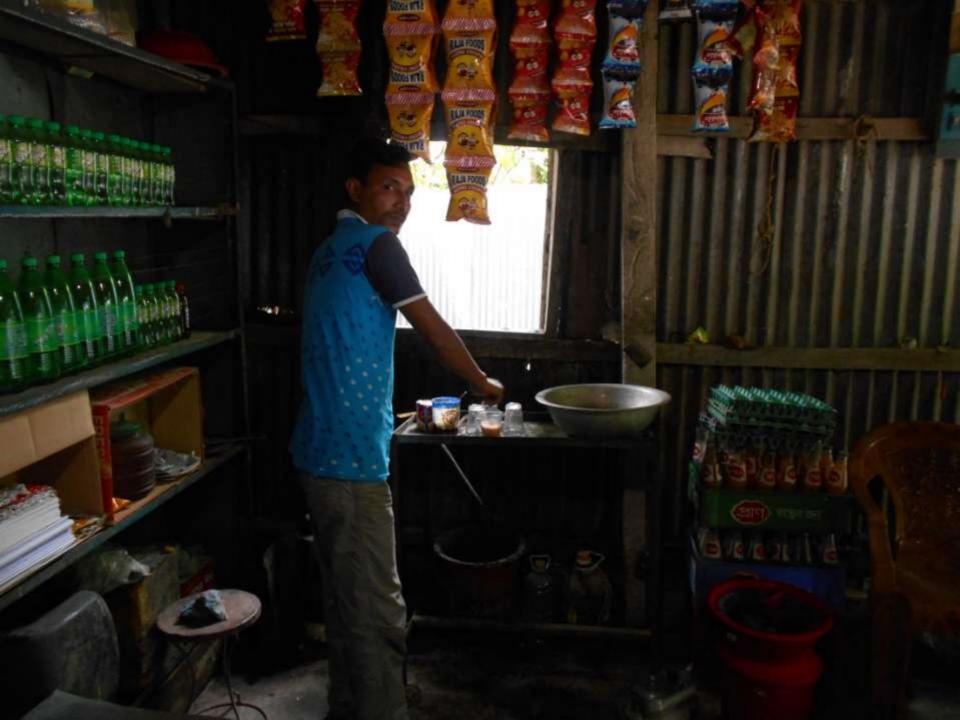

# Pictures

| Proposed Nobin Udyokta Business Info              |   |                                                                                                                                                                                                                                         |  |  |
|---------------------------------------------------|---|-----------------------------------------------------------------------------------------------------------------------------------------------------------------------------------------------------------------------------------------|--|--|
| Business Name                                     | : | SHIMUL STORE                                                                                                                                                                                                                            |  |  |
| Location                                          | : | Mukterbari road dakhin kolapara,Porshuram,Feni                                                                                                                                                                                          |  |  |
| Total Investment in BDT                           | : | BDT 350,000/-                                                                                                                                                                                                                           |  |  |
| Financing                                         | : | Self BDT 300,000/- (from existing business) 86% Required Investment BDT 50,000/- (as equity) 14%                                                                                                                                        |  |  |
| Present salary/drawings from business (estimates) | : | BDT 5,000                                                                                                                                                                                                                               |  |  |
| Proposed Salary                                   | : | BDT 5,000                                                                                                                                                                                                                               |  |  |
| Size of shop                                      | : | 30 ft x 20ft= 600 square ft                                                                                                                                                                                                             |  |  |
| Implementation                                    | : | <ul> <li>He has run the business like as store</li> <li>Gaine on sales 15%.</li> <li>The business is operating by entrepreneur. Existing no employee.</li> <li>The farm is rented.</li> <li>Agreed grace period is 3 months.</li> </ul> |  |  |