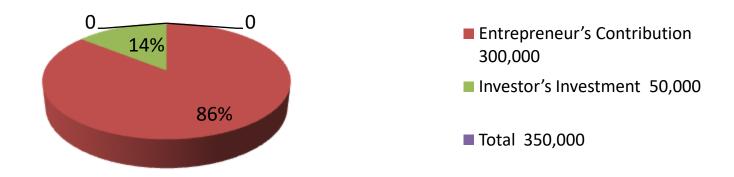

| Proposed Nobin Udyokta Business Info              |   |                                                                                                                                                                                                                                         |  |  |
|---------------------------------------------------|---|-----------------------------------------------------------------------------------------------------------------------------------------------------------------------------------------------------------------------------------------|--|--|
| Business Name                                     | : | SHIMUL STORE                                                                                                                                                                                                                            |  |  |
| Location                                          | : | Mukterbari road dakhin kolapara,Porshuram,Feni                                                                                                                                                                                          |  |  |
| Total Investment in BDT                           | : | BDT 350,000/-                                                                                                                                                                                                                           |  |  |
| Financing                                         | : | Self BDT 300,000/- (from existing business) 86% Required Investment BDT 50,000/- (as equity) 14%                                                                                                                                        |  |  |
| Present salary/drawings from business (estimates) | : | BDT 5,000                                                                                                                                                                                                                               |  |  |
| Proposed Salary                                   | : | BDT 5,000                                                                                                                                                                                                                               |  |  |
| Size of shop                                      | : | 30 ft x 20ft= 600 square ft                                                                                                                                                                                                             |  |  |
| Implementation                                    | : | <ul> <li>He has run the business like as store</li> <li>Gaine on sales 15%.</li> <li>The business is operating by entrepreneur. Existing no employee.</li> <li>The farm is rented.</li> <li>Agreed grace period is 3 months.</li> </ul> |  |  |