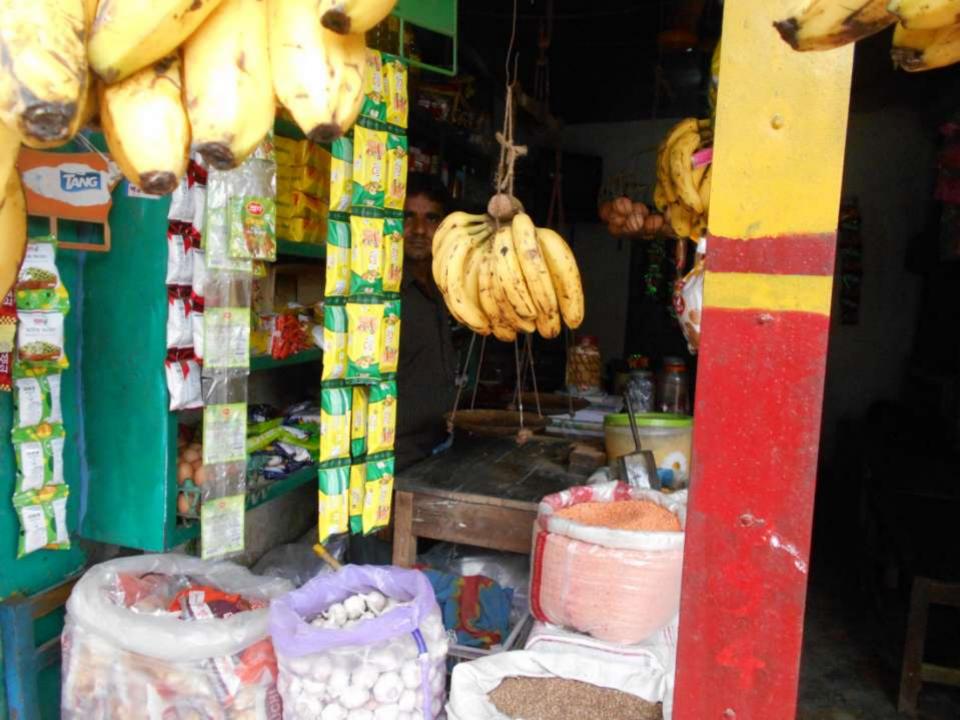

| Proposed Nobin Udyokta Business Info                 |   |                                                                                                                                                                                                                                         |  |  |
|------------------------------------------------------|---|-----------------------------------------------------------------------------------------------------------------------------------------------------------------------------------------------------------------------------------------|--|--|
| Business Name                                        | : | JOHIR STORE                                                                                                                                                                                                                             |  |  |
| Location                                             | : | Porshuram,Feni                                                                                                                                                                                                                          |  |  |
| Total Investment in BDT                              | : | BDT 130,000/-                                                                                                                                                                                                                           |  |  |
| Financing                                            | : | Self BDT 80,000/- (from existing business) 62%<br>Required Investment BDT 50,000/- (as equity) 38%                                                                                                                                      |  |  |
| Present salary/drawings<br>from business (estimates) | : | BDT 5,000                                                                                                                                                                                                                               |  |  |
| Proposed Salary                                      | : | BDT 5,000                                                                                                                                                                                                                               |  |  |
| Size of shop                                         | : | 20 ft x 10ft= 200 square ft                                                                                                                                                                                                             |  |  |
| Implementation                                       | : | <ul> <li>He has run the business like as store</li> <li>Gaine on sales 15%.</li> <li>The business is operating by entrepreneur. Existing no employee.</li> <li>The farm is rented.</li> <li>Agreed grace period is 3 months.</li> </ul> |  |  |