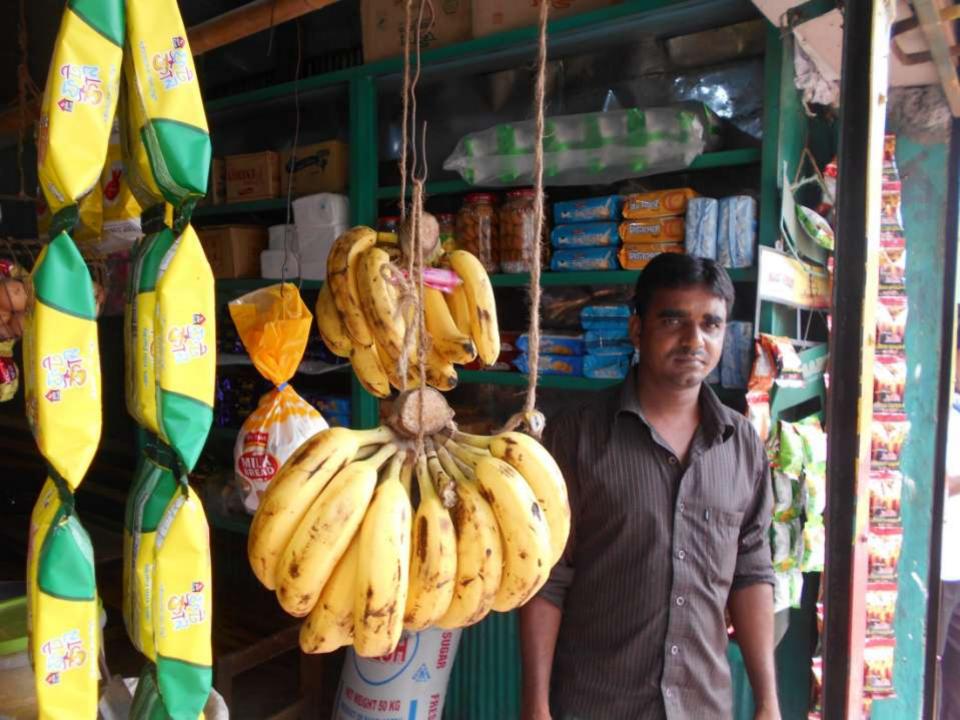

| Proposed Nobin Udyokta Business Info                 |   |                                                                                                                                                                                                                                         |  |  |
|------------------------------------------------------|---|-----------------------------------------------------------------------------------------------------------------------------------------------------------------------------------------------------------------------------------------|--|--|
| Business Name                                        | : | JOHIR STORE                                                                                                                                                                                                                             |  |  |
| Location                                             | : | Porshuram,Feni                                                                                                                                                                                                                          |  |  |
| Total Investment in BDT                              | : | BDT 130,000/-                                                                                                                                                                                                                           |  |  |
| Financing                                            | : | Self BDT 80,000/- (from existing business) 62%<br>Required Investment BDT 50,000/- (as equity) 38%                                                                                                                                      |  |  |
| Present salary/drawings<br>from business (estimates) | : | BDT 5,000                                                                                                                                                                                                                               |  |  |
| Proposed Salary                                      | : | BDT 5,000                                                                                                                                                                                                                               |  |  |
| Size of shop                                         | : | 20 ft x 10ft= 200 square ft                                                                                                                                                                                                             |  |  |
| Implementation                                       | : | <ul> <li>He has run the business like as store</li> <li>Gaine on sales 15%.</li> <li>The business is operating by entrepreneur. Existing no employee.</li> <li>The farm is rented.</li> <li>Agreed grace period is 3 months.</li> </ul> |  |  |