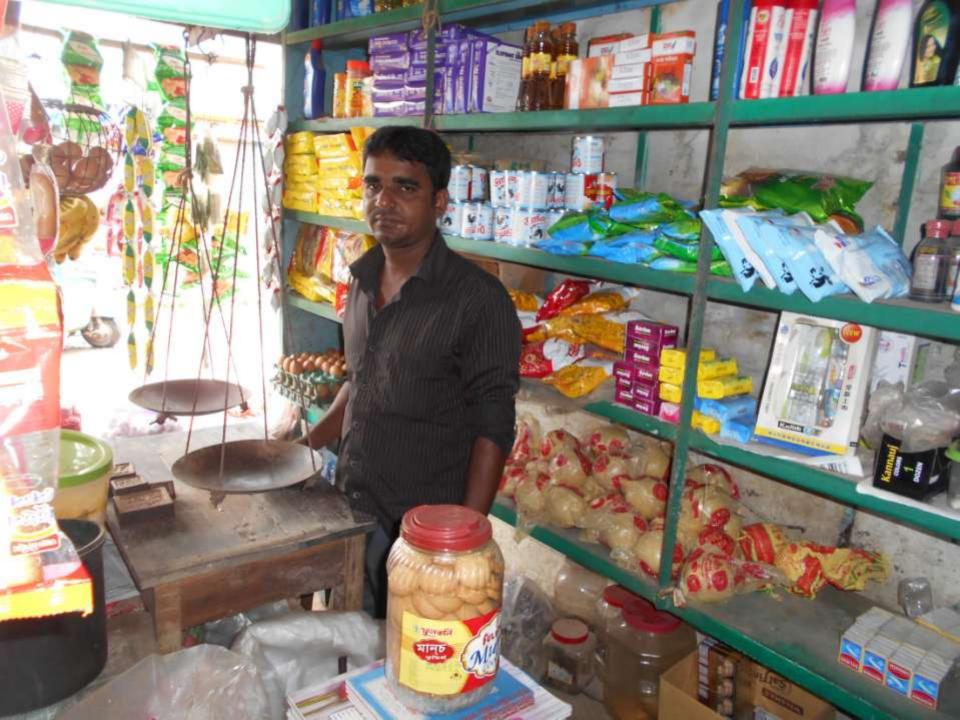

#### Proposed NU Business Name: JOHIR STORE

Project identification and prepared by: Md : Aniser Rahaman, Porshuram, Feni

Project verified by: Shushanto Byashas

Samajik Byabosha Ltd.

| Brief Bio of The Proposed Nobin Udyokta                                                                                                                        |       |                                                                                                                                                                                         |  |  |  |
|----------------------------------------------------------------------------------------------------------------------------------------------------------------|-------|-----------------------------------------------------------------------------------------------------------------------------------------------------------------------------------------|--|--|--|
| Name                                                                                                                                                           | :     | JOHIRUL ISLAM                                                                                                                                                                           |  |  |  |
| Age                                                                                                                                                            | :     | 03-05-1984 (34 Y <i>ears)</i>                                                                                                                                                           |  |  |  |
| Education, till to date                                                                                                                                        | :     | SSC                                                                                                                                                                                     |  |  |  |
| Marital status                                                                                                                                                 | :     | Married                                                                                                                                                                                 |  |  |  |
| Children                                                                                                                                                       |       | 02 Daughters, 01 Son                                                                                                                                                                    |  |  |  |
| No. of siblings:                                                                                                                                               |       | 04 Brothers & 01 Sister                                                                                                                                                                 |  |  |  |
| Address                                                                                                                                                        | :     | Vill : Antopur, P.O: Porshuram, P.S: Porshuram, Dist: Feni                                                                                                                              |  |  |  |
| Parent's and GB related Info<br>(i) Who is GB member<br>(ii) Mother's name<br>(iii) Father's name<br>(iv) GB member's info                                     | : : : | Mother Father<br>RUCHIA KHATUN<br>MOMOTAZ MIA<br>Member ID- 6179, Centre # 62 Female),<br>Group No:06<br>First Ioan: BDT 5000/-<br>Existing Ioan: BDT 8,000/- Outstanding Ioan: BDT - : |  |  |  |
| Further Information:<br>(v) Who pays GB loan installment<br>(vi) Mobile lady<br>(vii) Grameen Education Loan<br>(viii) Any other loan like GB, BRAC<br>ASA etc | : : : | No<br>No<br>No                                                                                                                                                                          |  |  |  |

| Proposed Nobin Udyokta Business Info                 |   |                                                                                                                                                                                                                                         |  |  |
|------------------------------------------------------|---|-----------------------------------------------------------------------------------------------------------------------------------------------------------------------------------------------------------------------------------------|--|--|
| Business Name                                        | : | JOHIR STORE                                                                                                                                                                                                                             |  |  |
| Location                                             | : | Porshuram,Feni                                                                                                                                                                                                                          |  |  |
| Total Investment in BDT                              | : | BDT 130,000/-                                                                                                                                                                                                                           |  |  |
| Financing                                            | : | Self BDT 80,000/- (from existing business) 62%<br>Required Investment BDT 50,000/- (as equity) 38%                                                                                                                                      |  |  |
| Present salary/drawings<br>from business (estimates) | : | BDT 5,000                                                                                                                                                                                                                               |  |  |
| Proposed Salary                                      | : | BDT 5,000                                                                                                                                                                                                                               |  |  |
| Size of shop                                         | : | 20 ft x 10ft= 200 square ft                                                                                                                                                                                                             |  |  |
| Implementation                                       | : | <ul> <li>He has run the business like as store</li> <li>Gaine on sales 15%.</li> <li>The business is operating by entrepreneur. Existing no employee.</li> <li>The farm is rented.</li> <li>Agreed grace period is 3 months.</li> </ul> |  |  |