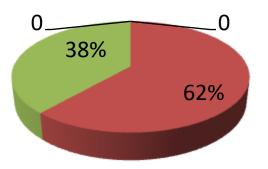

| Proposed Nobin Udyokta Business Info                 |   |                                                                                                                                                                                                                                         |  |  |
|------------------------------------------------------|---|-----------------------------------------------------------------------------------------------------------------------------------------------------------------------------------------------------------------------------------------|--|--|
| Business Name                                        | : | JOHIR STORE                                                                                                                                                                                                                             |  |  |
| Location                                             | : | Porshuram,Feni                                                                                                                                                                                                                          |  |  |
| Total Investment in BDT                              | : | BDT 130,000/-                                                                                                                                                                                                                           |  |  |
| Financing                                            | : | Self BDT 80,000/- (from existing business) 62%<br>Required Investment BDT 50,000/- (as equity) 38%                                                                                                                                      |  |  |
| Present salary/drawings<br>from business (estimates) | : | BDT 5,000                                                                                                                                                                                                                               |  |  |
| Proposed Salary                                      | : | BDT 5,000                                                                                                                                                                                                                               |  |  |
| Size of shop                                         | : | 20 ft x 10ft= 200 square ft                                                                                                                                                                                                             |  |  |
| Implementation                                       | : | <ul> <li>He has run the business like as store</li> <li>Gaine on sales 15%.</li> <li>The business is operating by entrepreneur. Existing no employee.</li> <li>The farm is rented.</li> <li>Agreed grace period is 3 months.</li> </ul> |  |  |