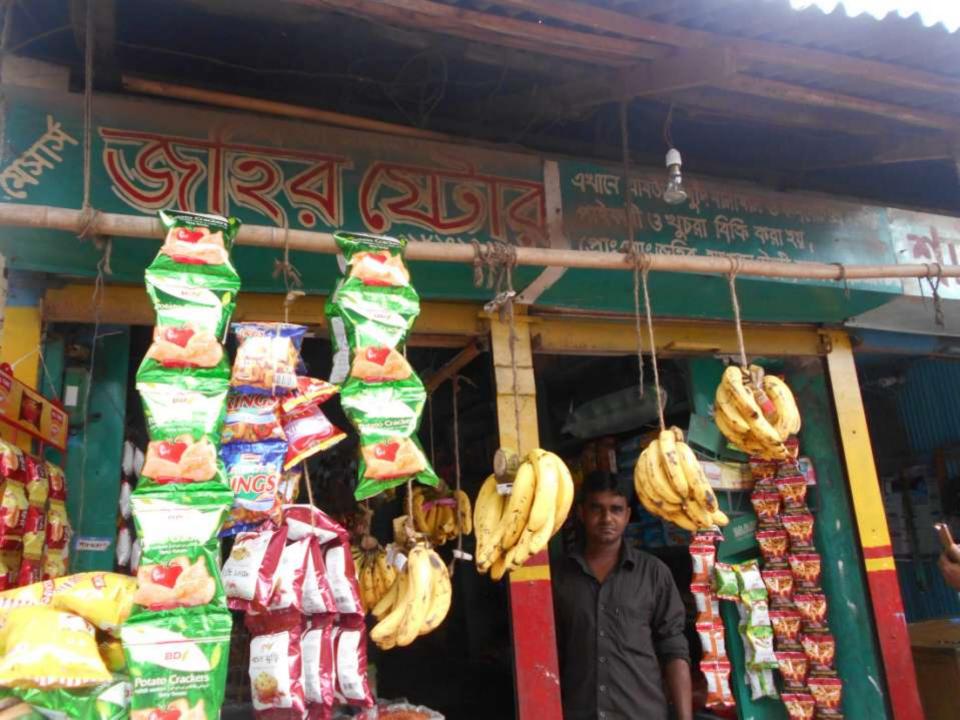

#### Proposed NU Business Name: JOHIR STORE

Project identification and prepared by: Md : Aniser Rahaman, Porshuram, Feni

Project verified by: Shushanto Byashas

Samajik Byabosha Ltd.

| Brief Bio of The Proposed Nobin Udyokta                                                                                                                        |       |                                                                                                                                                                                         |  |  |  |
|----------------------------------------------------------------------------------------------------------------------------------------------------------------|-------|-----------------------------------------------------------------------------------------------------------------------------------------------------------------------------------------|--|--|--|
| Name                                                                                                                                                           | :     | JOHIRUL ISLAM                                                                                                                                                                           |  |  |  |
| Age                                                                                                                                                            | :     | 03-05-1984 (34 Y <i>ears)</i>                                                                                                                                                           |  |  |  |
| Education, till to date                                                                                                                                        | :     | SSC                                                                                                                                                                                     |  |  |  |
| Marital status                                                                                                                                                 | :     | Married                                                                                                                                                                                 |  |  |  |
| Children                                                                                                                                                       |       | 02 Daughters, 01 Son                                                                                                                                                                    |  |  |  |
| No. of siblings:                                                                                                                                               |       | 04 Brothers & 01 Sister                                                                                                                                                                 |  |  |  |
| Address                                                                                                                                                        | :     | Vill : Antopur, P.O: Porshuram, P.S: Porshuram, Dist: Feni                                                                                                                              |  |  |  |
| Parent's and GB related Info<br>(i) Who is GB member<br>(ii) Mother's name<br>(iii) Father's name<br>(iv) GB member's info                                     | : : : | Mother Father<br>RUCHIA KHATUN<br>MOMOTAZ MIA<br>Member ID- 6179, Centre # 62 Female),<br>Group No:06<br>First Ioan: BDT 5000/-<br>Existing Ioan: BDT 8,000/- Outstanding Ioan: BDT - : |  |  |  |
| Further Information:<br>(v) Who pays GB loan installment<br>(vi) Mobile lady<br>(vii) Grameen Education Loan<br>(viii) Any other loan like GB, BRAC<br>ASA etc | : : : | No<br>No<br>No                                                                                                                                                                          |  |  |  |

| Proposed Nobin Udyokta Business Info                 |   |                                                                                                                                                                                                                                         |  |  |
|------------------------------------------------------|---|-----------------------------------------------------------------------------------------------------------------------------------------------------------------------------------------------------------------------------------------|--|--|
| Business Name                                        | : | JOHIR STORE                                                                                                                                                                                                                             |  |  |
| Location                                             | : | Porshuram,Feni                                                                                                                                                                                                                          |  |  |
| Total Investment in BDT                              | : | BDT 130,000/-                                                                                                                                                                                                                           |  |  |
| Financing                                            | : | Self BDT 80,000/- (from existing business) 62%<br>Required Investment BDT 50,000/- (as equity) 38%                                                                                                                                      |  |  |
| Present salary/drawings<br>from business (estimates) | : | BDT 5,000                                                                                                                                                                                                                               |  |  |
| Proposed Salary                                      | : | BDT 5,000                                                                                                                                                                                                                               |  |  |
| Size of shop                                         | : | 20 ft x 10ft= 200 square ft                                                                                                                                                                                                             |  |  |
| Implementation                                       | : | <ul> <li>He has run the business like as store</li> <li>Gaine on sales 15%.</li> <li>The business is operating by entrepreneur. Existing no employee.</li> <li>The farm is rented.</li> <li>Agreed grace period is 3 months.</li> </ul> |  |  |