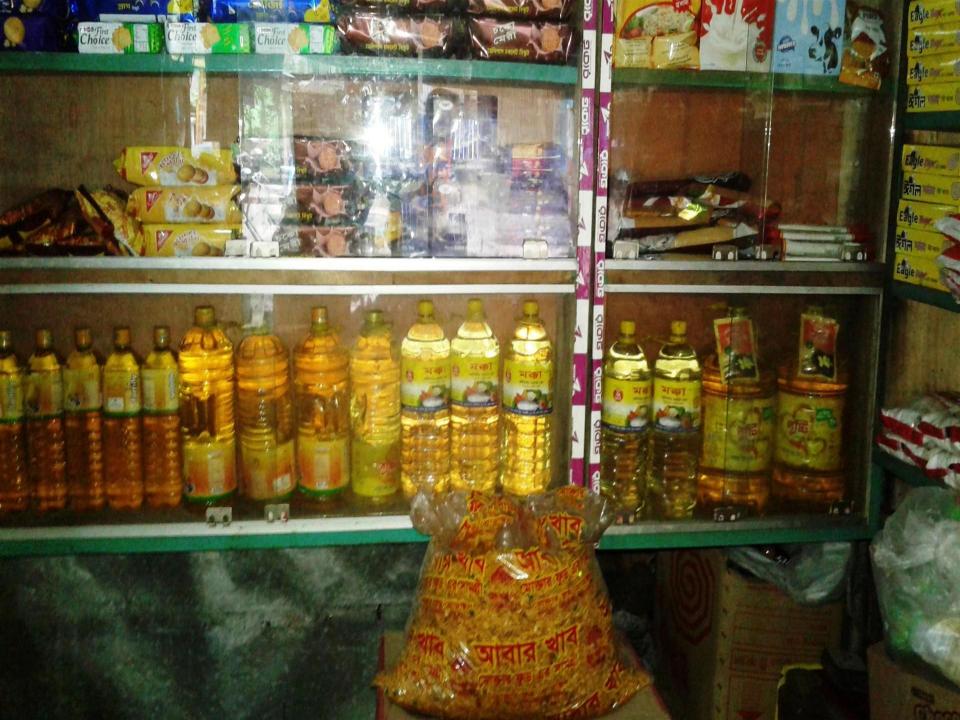

#### PRESENT & PROPOSED INVESTMENT BREAKDOWN

| Particulars                                                                                                                                                                                                                                                                                                             | Existing Business (BDT)                                                                                    | Proposed (BDT) | Total<br>(BDT) |
|-------------------------------------------------------------------------------------------------------------------------------------------------------------------------------------------------------------------------------------------------------------------------------------------------------------------------|------------------------------------------------------------------------------------------------------------|----------------|----------------|
| Investments in different categories:                                                                                                                                                                                                                                                                                    | (1)                                                                                                        | (2)            | (1+2)          |
| Present Stock Items:         ১. কোল্ড ড্রিংস+ মিনারেল ওয়াটার         ২. বেকারী +প্যাকেটবিস্কুট আইটেম         ৩. তেল         ৪. পেয়াজ+রসুন         ৫. কসমেটিস্ক         ৬. সাবান+পাউডার         ৭. অন্যান্য মালামাল         ৮. বিকাশ+লোড         ৯. ডেকোরেশন         ১০. ফ্রিজ (১*৩০,০০০)         ১. আইপিএস (১*১৫,০০০) | 80,000<br>00,000<br>80,000<br>00,000<br>00,000<br>20,000<br>80,000<br>80,000<br>00,000<br>20,000<br>20,000 |                | ৩,৪৫,০০০       |
| Proposed items:                                                                                                                                                                                                                                                                                                         | ७,8৫,०००                                                                                                   | <b>४०,०००</b>  | b0,000         |
| Total Capital                                                                                                                                                                                                                                                                                                           |                                                                                                            |                | 8,२৫,०००       |

## PRESENT & PROPOSED INVESTMENT BREAKDOWN

| Present                          | Stock items          |                |   |
|----------------------------------|----------------------|----------------|---|
| Product name                     | Unit (Quantity)      | Amount         |   |
| ১. কোল্ড ড্রিংস+ মিনারেল ওয়াটার | -                    | 80,000         |   |
| ২. বেকারী +প্যাকেটবিস্কুট আইটেম  | -                    | <b>v</b> o,000 | - |
| ৩. তেল                           | -                    | 80,000         |   |
| 8. পেয়াজ+রসুন                   | -                    | <b>v</b> o,000 |   |
| ৫. কসমেটিক্স                     | -                    | <b>v</b> o,000 |   |
| ৬. সাবান+পাউডার                  | -                    | २०,०००         |   |
| ৭. অন্যান্য মালামাল              | -                    | <b>৩</b> 0,000 |   |
| ৮. বিকাশ+লোড                     | -                    | 80,000         |   |
| ৯. ডেকোরেশন                      | -                    | 80,000         |   |
| ১০. ফ্রিজ                        | <b>\$*</b> 00,000    | <b>৩</b> 0,000 |   |
| ১০. আইপিএস                       | <b>&gt;*</b> \$&,000 | \$6,000        |   |
| Total Present Stock              |                      | ७,8৫,०००       |   |