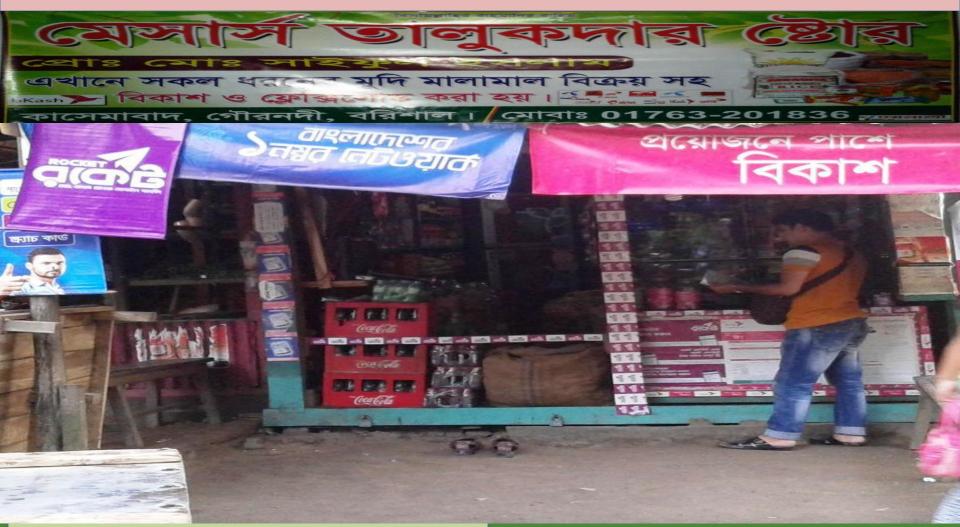

# **M/S Talukder Store**

Project by: Md. Saiful Islam

Identified by: Md. Mohosin Hossain Verified By: Dilip Kumar Kundu Gournadi Unit, Barisal Anchal -6

## **PROPOSED NOBIN UDYOKTA BUSINESS INFO**

| Business Name                                                                                                                                                                    | - | M/S Talukder Store                                                                                |  |
|----------------------------------------------------------------------------------------------------------------------------------------------------------------------------------|---|---------------------------------------------------------------------------------------------------|--|
| Address/ Location                                                                                                                                                                | : | Kasemabad Bus stand, Gournadi, Barisal                                                            |  |
| Total Investment in BDT                                                                                                                                                          | : | 4,25,000                                                                                          |  |
| Financing                                                                                                                                                                        | : | Self BDT 3,45,000 (from existing business) 81%<br>Required Investment BDT 80,000/-(as equity) 19% |  |
| Present salary/drawings<br>from business (estimates)                                                                                                                             | : | 8,000/-                                                                                           |  |
| Proposed Salary                                                                                                                                                                  | - | 8,000/-                                                                                           |  |
| <ul> <li>Proposed Business</li> <li>(i) % of present gross profit margin</li> <li>(ii) Estimated % of proposed gross profit margin</li> <li>(iii) Agreed grace period</li> </ul> | : | 15%<br>15%<br>02 Months                                                                           |  |