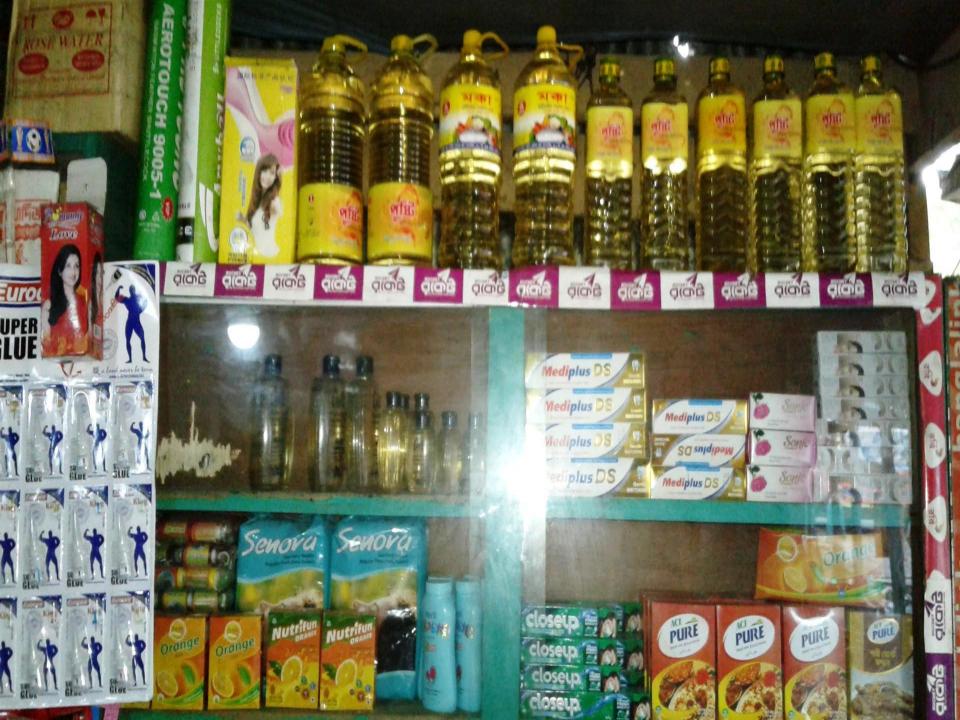

#### PRESENT & PROPOSED INVESTMENT BREAKDOWN

| Particulars                                                                                                                                                                                                                                                                                                             | Existing Business (BDT)                                                                                    | Proposed (BDT) | Total<br>(BDT) |
|-------------------------------------------------------------------------------------------------------------------------------------------------------------------------------------------------------------------------------------------------------------------------------------------------------------------------|------------------------------------------------------------------------------------------------------------|----------------|----------------|
| Investments in different categories:                                                                                                                                                                                                                                                                                    | (1)                                                                                                        | (2)            | (1+2)          |
| Present Stock Items:         ১. কোল্ড ড্রিংস+ মিনারেল ওয়াটার         ২. বেকারী +প্যাকেটবিস্কুট আইটেম         ৩. তেল         ৪. পেয়াজ+রসুন         ৫. কসমেটিস্ক         ৬. সাবান+পাউডার         ৭. অন্যান্য মালামাল         ৮. বিকাশ+লোড         ৯. ডেকোরেশন         ১০. ফ্রিজ (১*৩০,০০০)         ১. আইপিএস (১*১৫,০০০) | 80,000<br>00,000<br>80,000<br>00,000<br>00,000<br>20,000<br>80,000<br>80,000<br>00,000<br>20,000<br>20,000 |                | ৩,৪৫,০০০       |
| Proposed items:                                                                                                                                                                                                                                                                                                         | ७,8৫,०००                                                                                                   | <b>४०,०००</b>  | b0,000         |
| Total Capital                                                                                                                                                                                                                                                                                                           |                                                                                                            |                | 8,२৫,०००       |

## PRESENT & PROPOSED INVESTMENT BREAKDOWN

| Present                          | Stock items          |                |   |
|----------------------------------|----------------------|----------------|---|
| Product name                     | Unit (Quantity)      | Amount         |   |
| ১. কোল্ড ড্রিংস+ মিনারেল ওয়াটার | -                    | 80,000         |   |
| ২. বেকারী +প্যাকেটবিস্কুট আইটেম  | -                    | <b>v</b> o,000 | - |
| ৩. তেল                           | -                    | 80,000         |   |
| 8. পেয়াজ+রসুন                   | -                    | <b>v</b> o,000 |   |
| ৫. কসমেটিক্স                     | -                    | <b>v</b> o,000 |   |
| ৬. সাবান+পাউডার                  | -                    | २०,०००         |   |
| ৭. অন্যান্য মালামাল              | -                    | <b>৩</b> 0,000 |   |
| ৮. বিকাশ+লোড                     | -                    | 80,000         |   |
| ৯. ডেকোরেশন                      | -                    | 80,000         |   |
| ১০. ফ্রিজ                        | <b>\$*</b> 00,000    | <b>৩</b> 0,000 |   |
| ১০. আইপিএস                       | <b>&gt;*</b> \$&,000 | \$6,000        |   |
| Total Present Stock              |                      | ७,8৫,०००       |   |