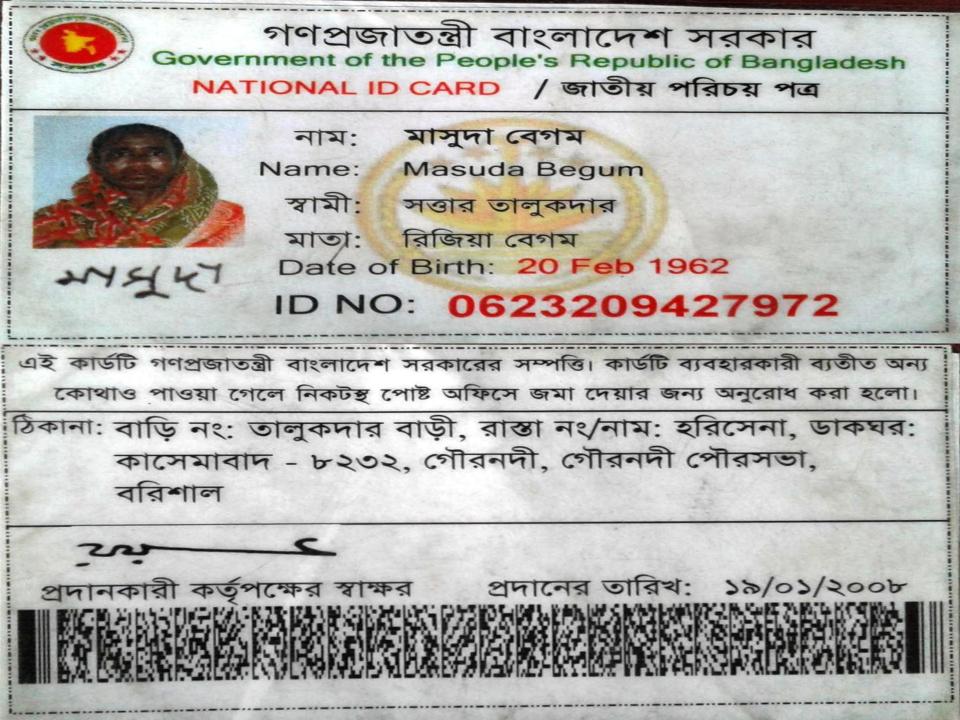

#### BRIEF BIO OF THE PROPOSED NOBIN UDYOKTA

| Name                                                                                                                                                                                                                                                                              | : | Md. Saiful Islam                                                                                                                                                                                                                                      |
|-----------------------------------------------------------------------------------------------------------------------------------------------------------------------------------------------------------------------------------------------------------------------------------|---|-------------------------------------------------------------------------------------------------------------------------------------------------------------------------------------------------------------------------------------------------------|
| Permanent Address                                                                                                                                                                                                                                                                 | : | Vill: Horisena, Post: Kasemabad-8232,<br>Upozila: Gournadi, District: Barisal.                                                                                                                                                                        |
| Age                                                                                                                                                                                                                                                                               | - | 26 years (06-10-1990)                                                                                                                                                                                                                                 |
| Marital status                                                                                                                                                                                                                                                                    | - | Married                                                                                                                                                                                                                                               |
| Children                                                                                                                                                                                                                                                                          | : | One Son                                                                                                                                                                                                                                               |
| No. of siblings:                                                                                                                                                                                                                                                                  | : | Three Brothers & Two Sister                                                                                                                                                                                                                           |
| Parent's and GB related Info<br>(i) Who is GB member<br>(ii) Mother's name<br>(iii) Father's name<br>(iv) GB member's info<br>Further Information:<br>(v) Who pays GB loan installment<br>(vi) Mobile lady<br>(vii) Grameen Education Loan<br>(viii)Any other Ioan like GCCN, GKF |   | Mother yes Father<br>Masuda Begum<br>Satter Talukder<br>Branch: Gournadi, Centre: 54/m Group no: 02<br>Loanee no: 1626/1, Member since: 2005, First Ioan:<br>10,000, Existing Ioan: 40,000, Outstanding: 27,668.<br>Nu's Brother<br>N/A<br>N/A<br>N/A |
| Education                                                                                                                                                                                                                                                                         |   | Class Ten.                                                                                                                                                                                                                                            |

NU's Mother has been a member of Grameen Bank since 2005 to 2017 (12 Years). At first she took a loan of Tk. 10,000 from GB. NU's mother gradually improved their living standard by using GB loan.