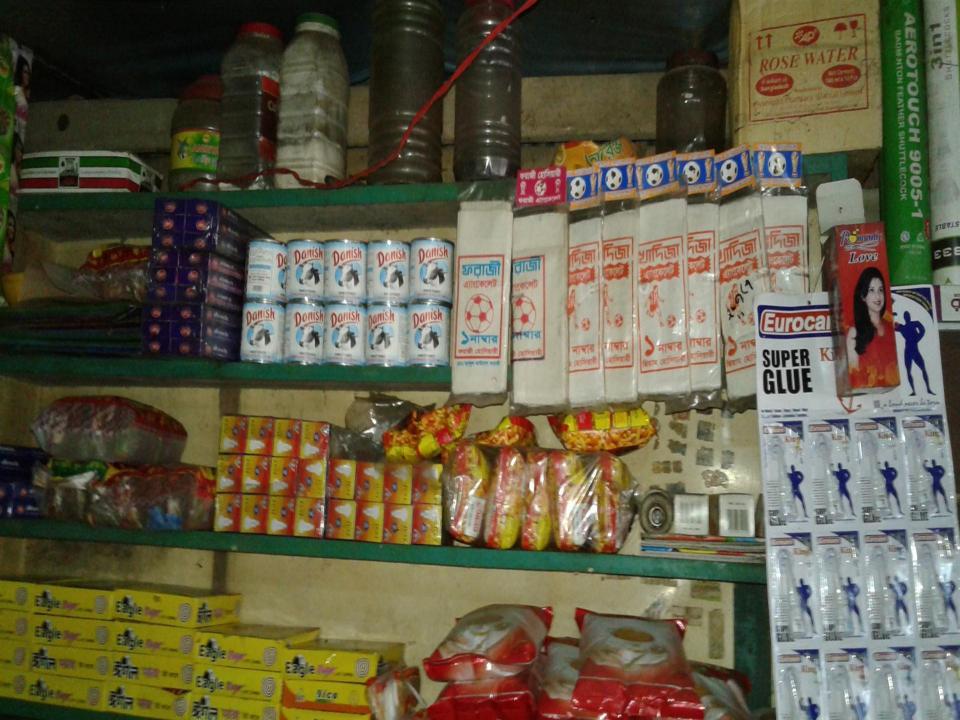

#### PRESENT & PROPOSED INVESTMENT BREAKDOWN

| Particulars                                                                                                                                                                                                                                                                                                             | Existing Business (BDT)                                                                                    | Proposed (BDT) | Total<br>(BDT) |
|-------------------------------------------------------------------------------------------------------------------------------------------------------------------------------------------------------------------------------------------------------------------------------------------------------------------------|------------------------------------------------------------------------------------------------------------|----------------|----------------|
| Investments in different categories:                                                                                                                                                                                                                                                                                    | (1)                                                                                                        | (2)            | (1+2)          |
| Present Stock Items:         ১. কোল্ড ড্রিংস+ মিনারেল ওয়াটার         ২. বেকারী +প্যাকেটবিস্কুট আইটেম         ৩. তেল         ৪. পেয়াজ+রসুন         ৫. কসমেটিস্ক         ৬. সাবান+পাউডার         ৭. অন্যান্য মালামাল         ৮. বিকাশ+লোড         ৯. ডেকোরেশন         ১০. ফ্রিজ (১*৩০,০০০)         ১. আইপিএস (১*১৫,০০০) | 80,000<br>00,000<br>80,000<br>00,000<br>00,000<br>20,000<br>80,000<br>80,000<br>00,000<br>20,000<br>20,000 |                | ৩,৪৫,০০০       |
| Proposed items:                                                                                                                                                                                                                                                                                                         | ७,8৫,०००                                                                                                   | <b>४०,०००</b>  | b0,000         |
| Total Capital                                                                                                                                                                                                                                                                                                           |                                                                                                            |                | 8,२৫,०००       |

## PRESENT & PROPOSED INVESTMENT BREAKDOWN

| Present                          | Stock items          |                |   |
|----------------------------------|----------------------|----------------|---|
| Product name                     | Unit (Quantity)      | Amount         |   |
| ১. কোল্ড ড্রিংস+ মিনারেল ওয়াটার | -                    | 80,000         |   |
| ২. বেকারী +প্যাকেটবিস্কুট আইটেম  | -                    | <b>v</b> o,000 | - |
| ৩. তেল                           | -                    | 80,000         |   |
| 8. পেয়াজ+রসুন                   | -                    | <b>v</b> o,000 |   |
| ৫. কসমেটিক্স                     | -                    | <b>v</b> o,000 |   |
| ৬. সাবান+পাউডার                  | -                    | २०,०००         |   |
| ৭. অন্যান্য মালামাল              | -                    | <b>৩</b> 0,000 |   |
| ৮. বিকাশ+লোড                     | -                    | 80,000         |   |
| ৯. ডেকোরেশন                      | -                    | 80,000         |   |
| ১০. ফ্রিজ                        | <b>\$*</b> 00,000    | <b>৩</b> 0,000 |   |
| ১০. আইপিএস                       | <b>&gt;*</b> \$&,000 | \$6,000        |   |
| Total Present Stock              |                      | ७,8৫,०००       |   |