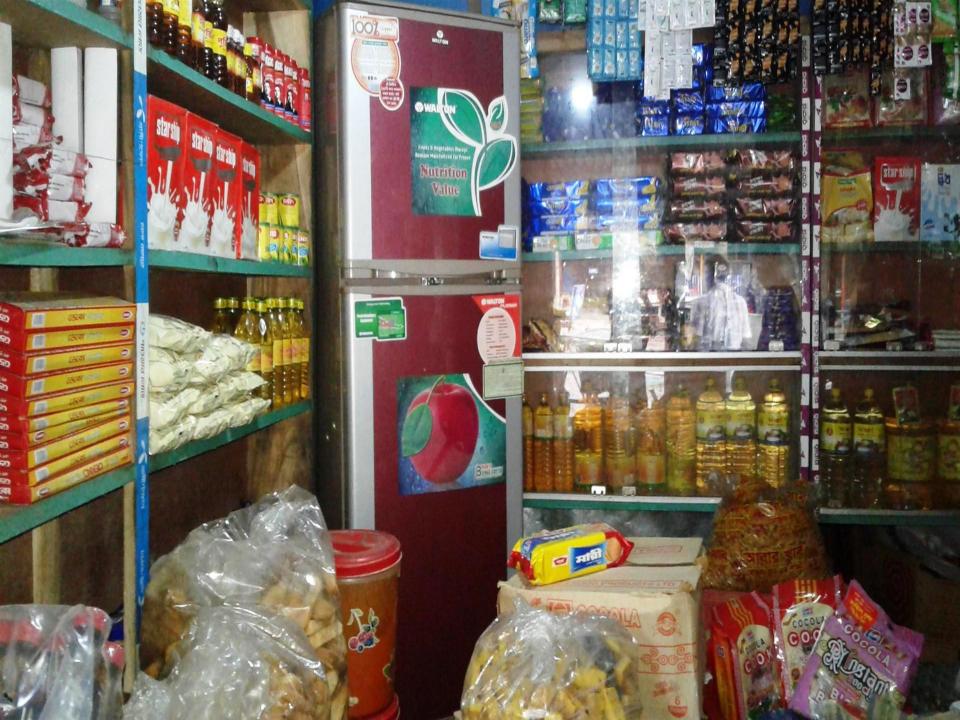

# **M/S Talukder Store**

Project by: Md. Saiful Islam

Identified by: Md. Mohosin Hossain Verified By: Dilip Kumar Kundu Gournadi Unit, Barisal Anchal -6

## **PROPOSED NOBIN UDYOKTA BUSINESS INFO**

| Business Name                                                                                                                                                                    | - | M/S Talukder Store                                                                                |  |
|----------------------------------------------------------------------------------------------------------------------------------------------------------------------------------|---|---------------------------------------------------------------------------------------------------|--|
| Address/ Location                                                                                                                                                                | : | Kasemabad Bus stand, Gournadi, Barisal                                                            |  |
| Total Investment in BDT                                                                                                                                                          | : | 4,25,000                                                                                          |  |
| Financing                                                                                                                                                                        | : | Self BDT 3,45,000 (from existing business) 81%<br>Required Investment BDT 80,000/-(as equity) 19% |  |
| Present salary/drawings<br>from business (estimates)                                                                                                                             | : | 8,000/-                                                                                           |  |
| Proposed Salary                                                                                                                                                                  | - | 8,000/-                                                                                           |  |
| <ul> <li>Proposed Business</li> <li>(i) % of present gross profit margin</li> <li>(ii) Estimated % of proposed gross profit margin</li> <li>(iii) Agreed grace period</li> </ul> | : | 15%<br>15%<br>02 Months                                                                           |  |