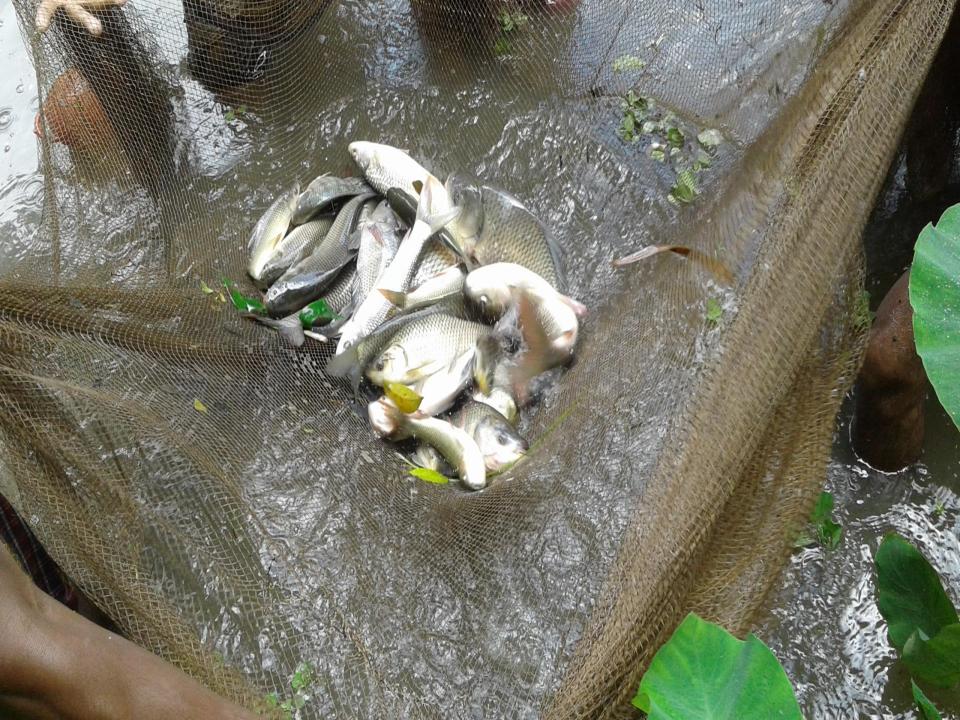

#### PRESENT & PROPOSED INVESTMENT BREAKDOWN

| Particulars                                                                                                                                                                                                                                                                                                                  | Existing Business (BDT)                                                                          | Proposed (BDT) | Total<br>(BDT) |
|------------------------------------------------------------------------------------------------------------------------------------------------------------------------------------------------------------------------------------------------------------------------------------------------------------------------------|--------------------------------------------------------------------------------------------------|----------------|----------------|
| Investments in different categories:                                                                                                                                                                                                                                                                                         | (1)                                                                                              | (2)            | (1+2)          |
| Present Stock Items:         ১. রুই মাছ         ২. কাতলা মাছ         ৩. সিলভার কার্প         ৪. তেলাপিয়া         ৫. পাংগাস মাছ         ৬. অনান্য মাছ         ৭. গাভী গরু (১*৮০,০০০)         ৮. বাচ্চা গরু (১*১৫,০০০)         ৯. মাছের খাবার ও গরুর খাবার         ১০. পাওয়ার পাম্প+মটর (১*২৭,০০০)         ১১. গরুর ঘড় তৈরী | ২০,০০০<br>২০,০০০<br>১৬,০০০<br>২৫,০০০<br>২০,০০০<br>১০,০০০<br>৮০,০০০<br>১৫,০০০<br>১৩,০০০<br>১৩,০০০ |                | ২,৫৬,০০০       |
| Proposed items:                                                                                                                                                                                                                                                                                                              | २, <b>৫</b> ৬,०००                                                                                | ४०,०००         | b0,000         |
| Total Capital                                                                                                                                                                                                                                                                                                                |                                                                                                  |                | ৩,৩৬,০০০       |

## PRESENT & PROPOSED INVESTMENT BREAKDOWN

| Present Stock items          |                    |                |  |  |
|------------------------------|--------------------|----------------|--|--|
| Product name                 | Unit<br>(Quantity) | Amount         |  |  |
| ১. রুই মাছ                   | -                  | <b>૨</b> 0,000 |  |  |
| ২. কাতলা মাছ                 | -                  | <b>૨</b> 0,000 |  |  |
| ৩. সিলভার কার্প              | -                  | ১৬,০০০         |  |  |
| ৪. তেলাপিয়া                 | -                  | २৫,०००         |  |  |
| ৫. পাংগাস মাছ                | -                  | 20,000         |  |  |
| ৬. অনান্য মাছ                | -                  | ٥٥,000         |  |  |
| ৭. গাভী গরু                  | -                  | b0,000         |  |  |
| ৮. বাচ্চা গরু                | -                  | ۵৫,०००         |  |  |
| ৯ . মাছের খাবার ও গরুর খাবার | -                  | ٥٥,٥٥٥         |  |  |
| ১০. পাওয়ার পাস্প+মটর        | <b>১</b> *२१,०००   | <b>२</b> १,००० |  |  |
| ১১. গরুর ঘড় তৈরী            | -                  | ٥٥٥,٥٥٥        |  |  |
| Total Present Stock          |                    | २,৫৬,०००       |  |  |