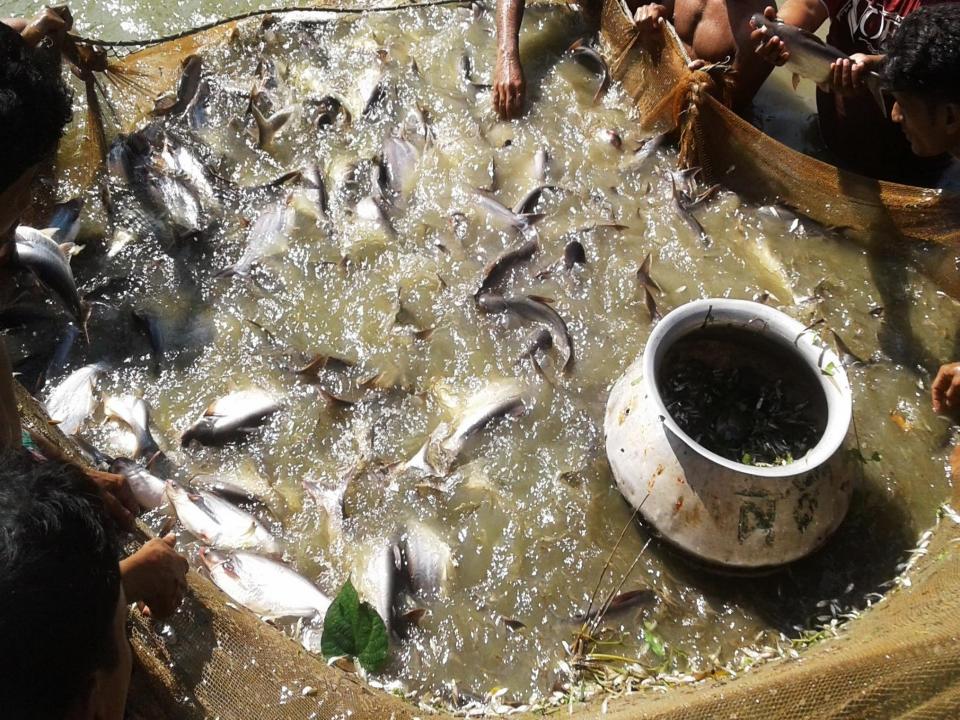

#### PRESENT & PROPOSED INVESTMENT BREAKDOWN

| Particulars                                                                                                                                                                                                                                                                                                                  | Existing Business (BDT)                                                                          | Proposed (BDT) | Total<br>(BDT) |
|------------------------------------------------------------------------------------------------------------------------------------------------------------------------------------------------------------------------------------------------------------------------------------------------------------------------------|--------------------------------------------------------------------------------------------------|----------------|----------------|
| Investments in different categories:                                                                                                                                                                                                                                                                                         | (1)                                                                                              | (2)            | (1+2)          |
| Present Stock Items:         ১. রুই মাছ         ২. কাতলা মাছ         ৩. সিলভার কার্প         ৪. তেলাপিয়া         ৫. পাংগাস মাছ         ৬. অনান্য মাছ         ৭. গাভী গরু (১*৮০,০০০)         ৮. বাচ্চা গরু (১*১৫,০০০)         ৯. মাছের খাবার ও গরুর খাবার         ১০. পাওয়ার পাম্প+মটর (১*২৭,০০০)         ১১. গরুর ঘড় তৈরী | ২০,০০০<br>২০,০০০<br>১৬,০০০<br>২৫,০০০<br>২০,০০০<br>১০,০০০<br>৮০,০০০<br>১৫,০০০<br>১৩,০০০<br>১৩,০০০ |                | ২,৫৬,০০০       |
| Proposed items:                                                                                                                                                                                                                                                                                                              | २, <b>৫</b> ৬,०००                                                                                | ४०,०००         | b0,000         |
| Total Capital                                                                                                                                                                                                                                                                                                                |                                                                                                  |                | ৩,৩৬,০০০       |

## PRESENT & PROPOSED INVESTMENT BREAKDOWN

| Present Stock items          |                    |                |  |  |
|------------------------------|--------------------|----------------|--|--|
| Product name                 | Unit<br>(Quantity) | Amount         |  |  |
| ১. রুই মাছ                   | -                  | <b>૨</b> 0,000 |  |  |
| ২. কাতলা মাছ                 | -                  | <b>૨</b> 0,000 |  |  |
| ৩. সিলভার কার্প              | -                  | ১৬,০০০         |  |  |
| ৪. তেলাপিয়া                 | -                  | २৫,०००         |  |  |
| ৫. পাংগাস মাছ                | -                  | 20,000         |  |  |
| ৬. অনান্য মাছ                | -                  | ٥٥,000         |  |  |
| ৭. গাভী গরু                  | -                  | b0,000         |  |  |
| ৮. বাচ্চা গরু                | -                  | ۵৫,०००         |  |  |
| ৯ . মাছের খাবার ও গরুর খাবার | -                  | ٥٥,٥٥٥         |  |  |
| ১০. পাওয়ার পাস্প+মটর        | <b>১</b> *२१,०००   | <b>२</b> १,००० |  |  |
| ১১. গরুর ঘড় তৈরী            | -                  | ٥٥٥,٥٥٥        |  |  |
| Total Present Stock          |                    | २,৫৬,०००       |  |  |