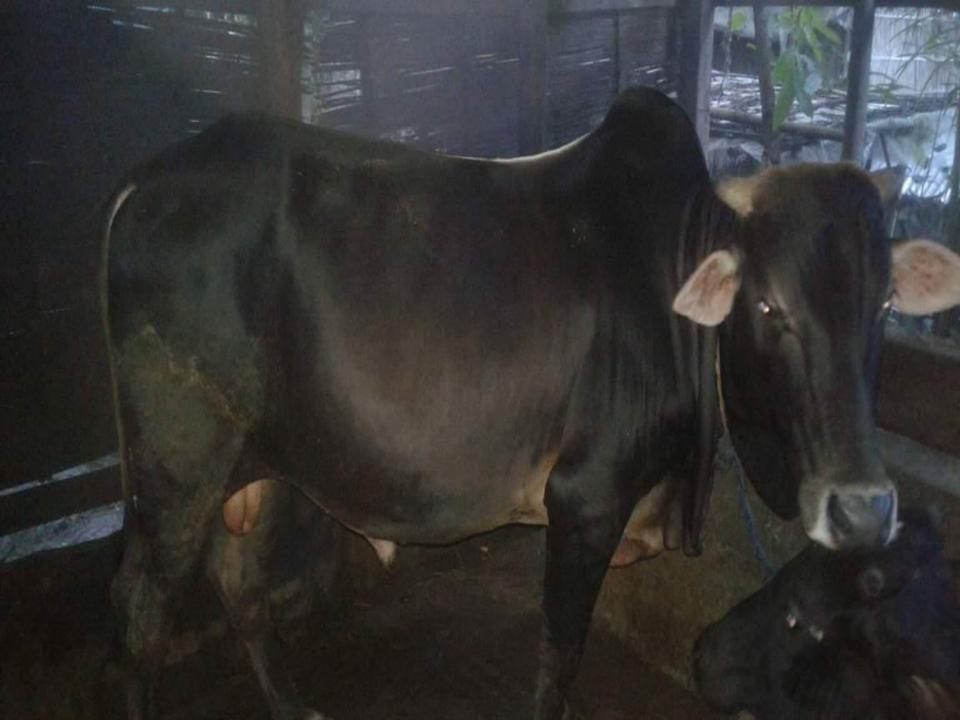

#### PRESENT & PROPOSED INVESTMENT BREAKDOWN

| Particulars                          | Existing Business (BDT) | Proposed (BDT) | Total<br>(BDT) |
|--------------------------------------|-------------------------|----------------|----------------|
| Investments in different categories: | (1)                     | (2)            | (1+2)          |
| <u>Present Stock Items:</u><br>গরু   | 1,60,000                |                | 1,60,000       |
| Proposed items:                      |                         | 80,000         | 80,000         |
| Total Capital                        |                         |                | 2,40,000       |

| Present Stock items |                 |          |  |
|---------------------|-----------------|----------|--|
| Product name        | Unit (Quantity) | Amount   |  |
|                     |                 |          |  |
| গরু                 |                 | 1,60,000 |  |
|                     |                 |          |  |
|                     |                 |          |  |
|                     |                 |          |  |
|                     |                 |          |  |
|                     |                 |          |  |
|                     |                 |          |  |
|                     |                 |          |  |
|                     |                 |          |  |
|                     |                 |          |  |
| Total Present Stock |                 | 1,60,000 |  |