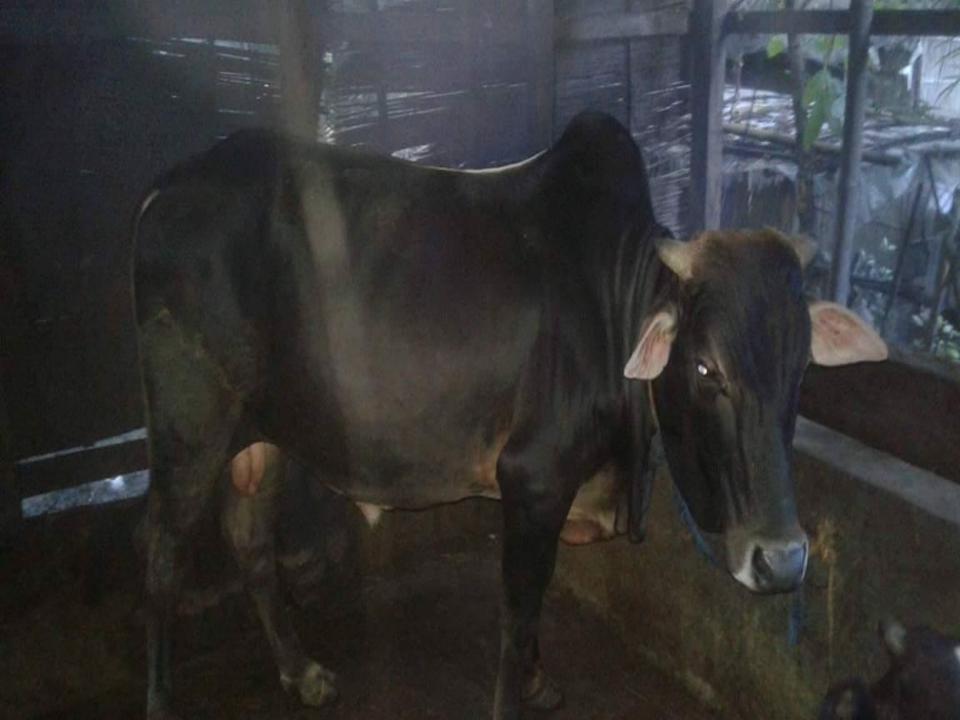

#### PRESENT & PROPOSED INVESTMENT BREAKDOWN

| Particulars                          | Existing Business (BDT) | Proposed (BDT) | Total<br>(BDT) |
|--------------------------------------|-------------------------|----------------|----------------|
| Investments in different categories: | (1)                     | (2)            | (1+2)          |
| <u>Present Stock Items:</u><br>গরু   | 1,60,000                |                | 1,60,000       |
| Proposed items:                      |                         | 80,000         | 80,000         |
| Total Capital                        |                         |                | 2,40,000       |

| Proposed items         |   |        |  |  |  |
|------------------------|---|--------|--|--|--|
| Product Name Unit Amou |   |        |  |  |  |
| গরু                    | 2 | 80,000 |  |  |  |
|                        |   |        |  |  |  |
|                        |   |        |  |  |  |
|                        |   |        |  |  |  |
|                        |   |        |  |  |  |
|                        |   |        |  |  |  |
| Total Proposed Stock   |   | 80,000 |  |  |  |