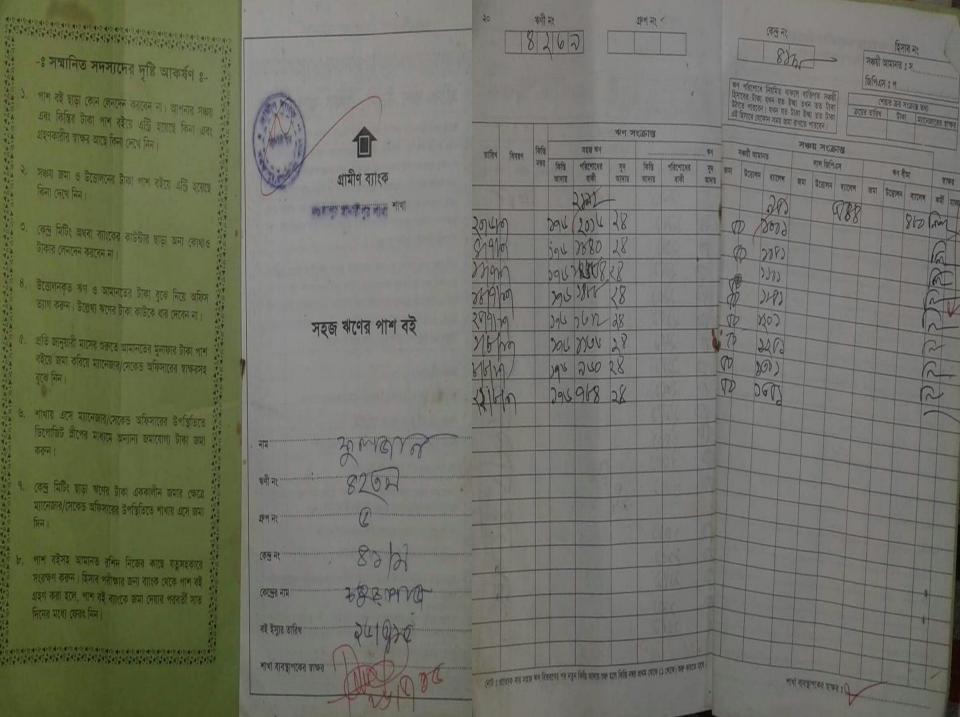

#### -ঃ স্মানিত সদস্যদের দৃষ্টি আকর্ষণ ঃ-

- পাশ বই ছাড়া কোন লেনদেন করবেন না। আপনার সঞ্চয় এবং কিন্তির টাকা পাশ বইয়ে এন্ট্রি হরোছে কিনা এবং গ্ৰহণকারীর স্বাক্ষর আছে কিনা দেখে নিন।
- সংখ্য জনা ও উজেলনের টাকা পাশ বইবে এটি হবেছে
- কেন্দ্ৰ মিটিং অথবা ব্যাংকের কাউটার ছাড়া অনা কোথাও টাকার গেনদেন করবেন না।
- উত্তোলনকৃত ঋণ ও আমানতের টাকা বুরে নিয়ে অফিস ত্যাগ করন। উল্লেখ্য ফুপের টাকা কাউকে ধার দেবেন না।
- প্রতি জানুয়ারী মাসের ওক্ততে আমানতের মুনাফার টাকা পাশ। বইরে জমা করিয়ে ম্যানেজার/নেকেত অফিসারের স্বাক্ষরসহ
- শাখায় এনে মানেজার/সেকেড অফিসারের উপস্থিতিতে ভিপোজিট শ্রীপের মাধামে অন্যান্য জনাযোগ্য টাকা জমা।
- কেন্দ্র মিটিং ছাড়া খণের টাকা একবালীন জমার ক্ষেত্রে মানেজার/সেকেড অফিসারের উপস্থিতিতে শাখার এসে জমা
- পাশ বইসহ আমানত রশিদ নিজের কাছে যতুসহকারে সংবক্ষণ করন। হিসাব পরীক্ষার জনা ব্যাংক থেকে পাশ বই शहन करा हल, भाग वहें बाराट हमा मियाव भववर्ज त्राह