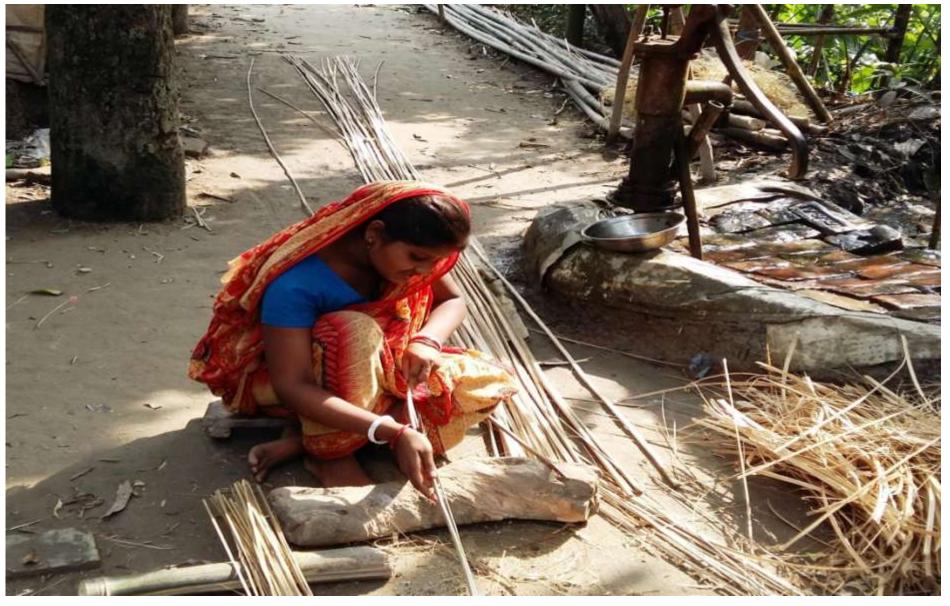

### Sonoka Hostho Shilpo

Project by: Sonoka Moni Das Identified by-Md. Masum Mia Verified By: Md. Ziaul Hoque

1

#### PROPOSED BUSINESS Info.

| Business Name                                            | : | Sonoka hosto Shilpo                                                                            |
|----------------------------------------------------------|---|------------------------------------------------------------------------------------------------|
| Address/ Location                                        | : | Atanipara ,Shoapur, Dhamrai, Dhaka                                                             |
| Total Investment in BDT                                  | : | 45000/-                                                                                        |
| Financing                                                | : | Self BDT : 25000 (from existing business)- 56%Required Investment BDT : 20000 (as equity)- 44% |
| Present salary/drawings from business (estimates)        | : | BDT 3000                                                                                       |
| Proposed Salary                                          |   | BDT 4000                                                                                       |
| i. Proposed Business % of<br>present gross profit margin | : | 20%                                                                                            |
| ii. Estimated % of proposed gross profit margin          | : | 20%                                                                                            |
| iii. Agreed grace period                                 | : | 2 months                                                                                       |