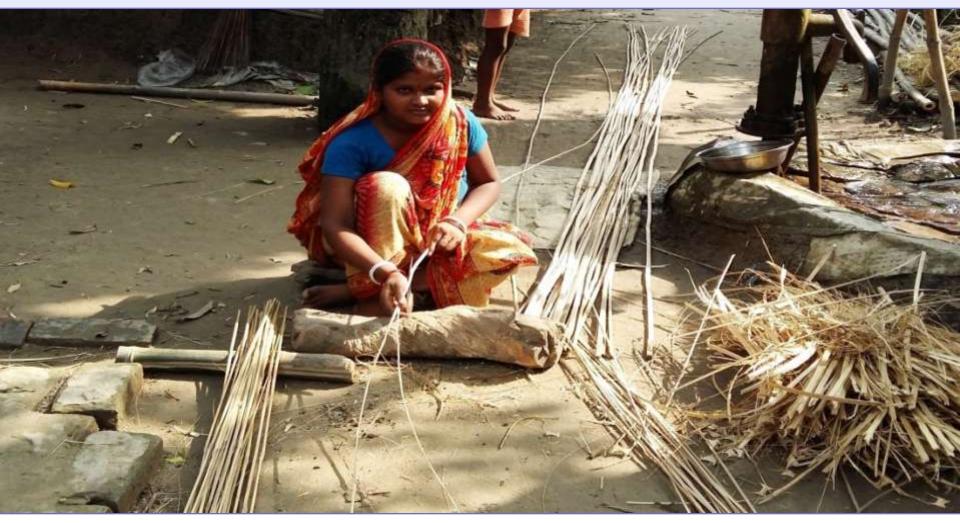

### Sonoka Hostho Shilpo

Project by: Sonoka Moni Das Identified by-Md. Masum Mia Verified By: Md. Ziaul Hoque

1

#### PROPOSED BUSINESS Info.

| Business Name                                            | : | Sonoka hosto Shilpo                                                                            |
|----------------------------------------------------------|---|------------------------------------------------------------------------------------------------|
| Address/ Location                                        | : | Atanipara ,Shoapur, Dhamrai, Dhaka                                                             |
| Total Investment in BDT                                  | : | 45000/-                                                                                        |
| Financing                                                | : | Self BDT : 25000 (from existing business)- 56%Required Investment BDT : 20000 (as equity)- 44% |
| Present salary/drawings from business (estimates)        | : | BDT 3000                                                                                       |
| Proposed Salary                                          |   | BDT 4000                                                                                       |
| i. Proposed Business % of<br>present gross profit margin | : | 20%                                                                                            |
| ii. Estimated % of proposed gross profit margin          | : | 20%                                                                                            |
| iii. Agreed grace period                                 | : | 2 months                                                                                       |