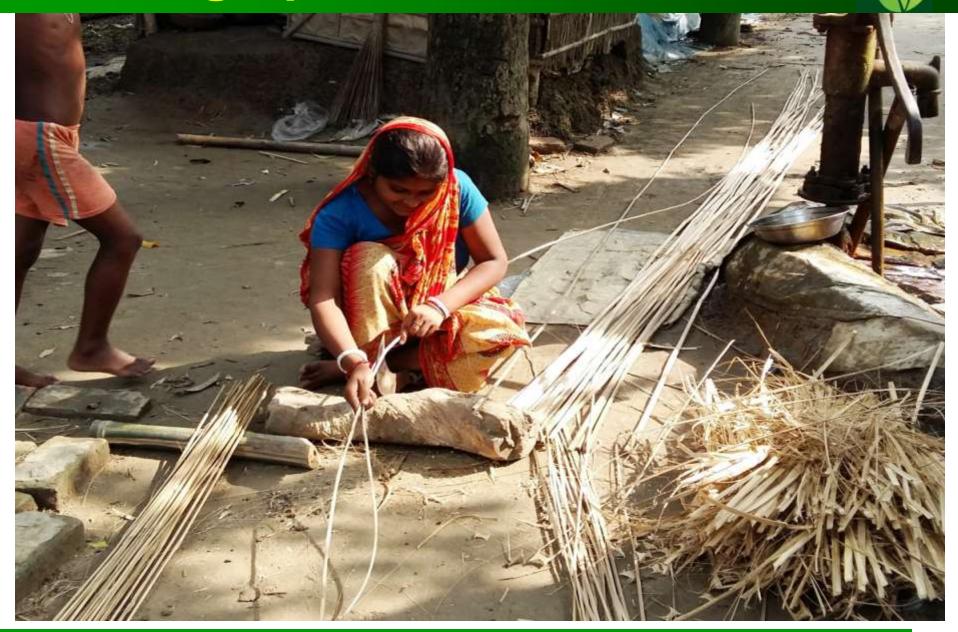

### Sonoka Hostho Shilpo

Project by: Sonoka Moni Das Identified by-Md. Masum Mia Verified By: Md. Ziaul Hoque

1

#### PROPOSED BUSINESS Info.

| Business Name                                            | : | Sonoka hosto Shilpo                                                                            |
|----------------------------------------------------------|---|------------------------------------------------------------------------------------------------|
| Address/ Location                                        | : | Atanipara ,Shoapur, Dhamrai, Dhaka                                                             |
| Total Investment in BDT                                  | : | 45000/-                                                                                        |
| Financing                                                | : | Self BDT : 25000 (from existing business)- 56%Required Investment BDT : 20000 (as equity)- 44% |
| Present salary/drawings from business (estimates)        | : | BDT 3000                                                                                       |
| Proposed Salary                                          |   | BDT 4000                                                                                       |
| i. Proposed Business % of<br>present gross profit margin | : | 20%                                                                                            |
| ii. Estimated % of proposed gross profit margin          | : | 20%                                                                                            |
| iii. Agreed grace period                                 | : | 2 months                                                                                       |