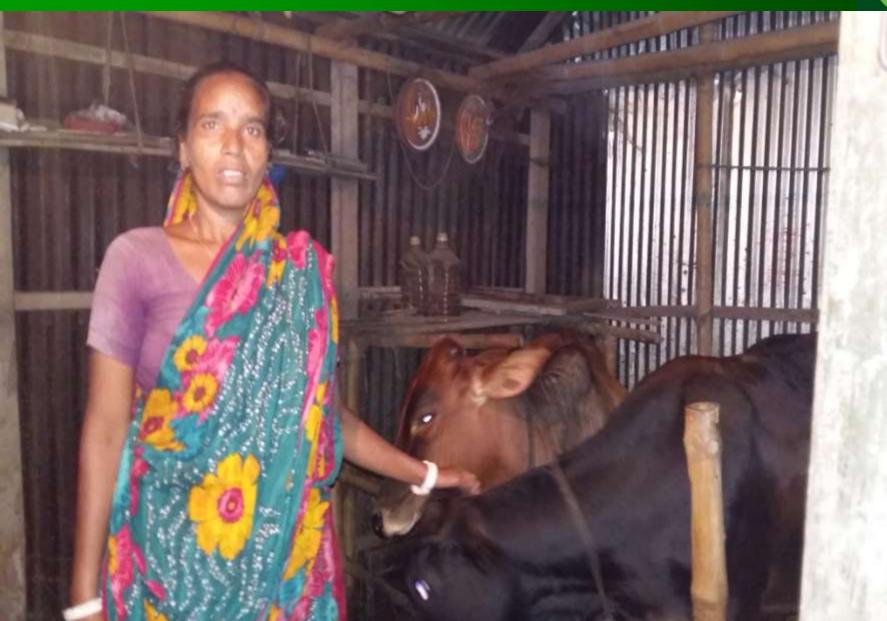

### PRESENT & PROPOSED INVESTMENT Breakdown

| Particulars                          | Existing Business<br>(BDT) | Proposed (BDT) | Total ( BDT) |
|--------------------------------------|----------------------------|----------------|--------------|
| Investments in different categories: | 1                          | 2              | (1+2)        |
| Present Items:                       |                            |                |              |
| Oxe Cow 02                           | 50,000                     |                |              |
| Goat 05                              | 35000                      |                | 95,000       |
| Cow shed                             | 10000                      |                |              |
| Proposed Items:                      |                            | 30000          | 30,000       |
| Small size one calf                  |                            | 30000          | 30,000       |
| Total Capital                        | 95,000                     | 30,000         | 125,000      |