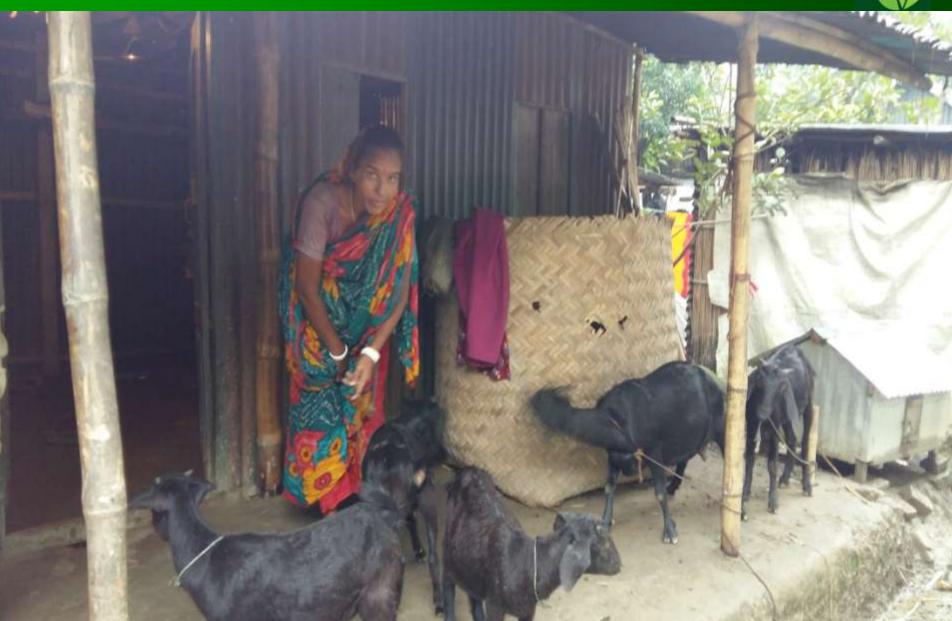

### PRESENT & PROPOSED INVESTMENT Breakdown

| Particulars                          | Existing Business<br>(BDT) | Proposed (BDT) | Total ( BDT) |
|--------------------------------------|----------------------------|----------------|--------------|
| Investments in different categories: | 1                          | 2              | (1+2)        |
| Present Items:                       |                            |                |              |
| Oxe Cow 02                           | 50,000                     |                |              |
| Goat 05                              | 35000                      |                | 95,000       |
| Cow shed                             | 10000                      |                |              |
| Proposed Items:                      |                            | 30000          | 30,000       |
| Small size one calf                  |                            | 30000          | 30,000       |
| Total Capital                        | 95,000                     | 30,000         | 125,000      |