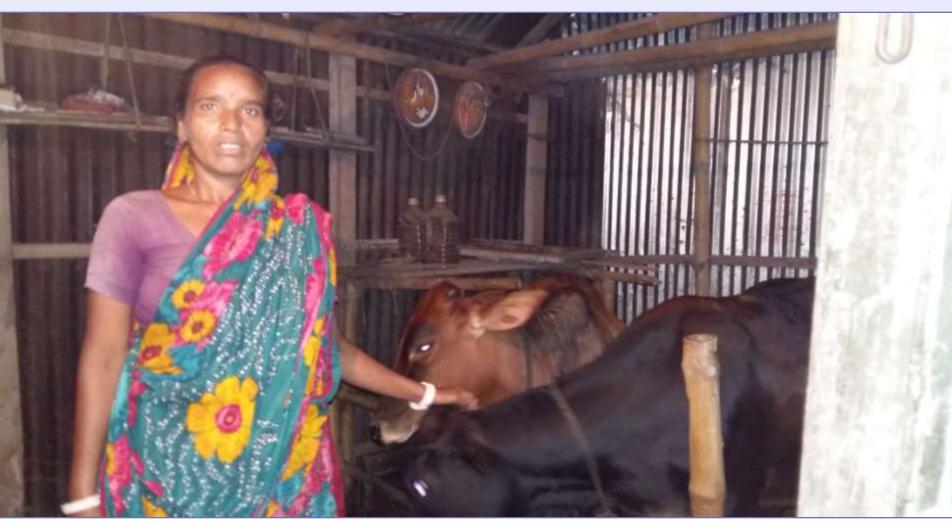

### PRESENT & PROPOSED INVESTMENT Breakdown

| Particulars                          | Existing Business<br>(BDT) | Proposed (BDT) | Total ( BDT) |
|--------------------------------------|----------------------------|----------------|--------------|
| Investments in different categories: | 1                          | 2              | (1+2)        |
| Present Items:                       |                            |                |              |
| Oxe Cow 02                           | 50,000                     |                |              |
| Goat 05                              | 35000                      |                | 95,000       |
| Cow shed                             | 10000                      |                |              |
| Proposed Items:                      |                            | 30000          | 30,000       |
| Small size one calf                  |                            | 30000          | 30,000       |
| Total Capital                        | 95,000                     | 30,000         | 125,000      |