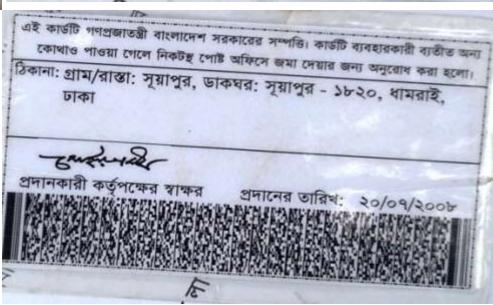

এই কার্ডটি গণপ্রজাতন্ত্রী বাংলাদেশ সরকারের সম্পত্তি। কার্ডটি ব্যবহারকারী ব্যতীত অন্য কোথাও পাওয়া গেলে নিকটস্থ পোষ্ট অফিসে জমা দেয়ার জন্য অনুরোধ করা হলো। ঠিকানা: গ্রাম/রাস্তা: আটানিপাড়া, স্য়াপুর, ডাকঘর: স্য়াপুর -১৮২০, ধামরাই, ঢাকা - Cardinales প্রদানকারী কর্তৃপক্ষের স্বাক্ষর প্রদানের তারিখ: ২০/০৭/২০০৮