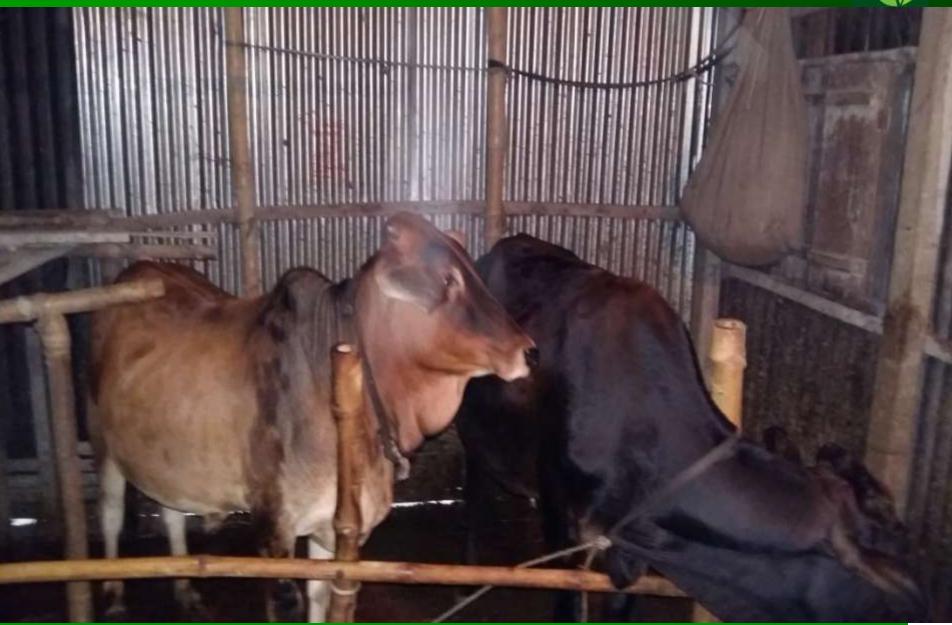

### PRESENT & PROPOSED INVESTMENT Breakdown

| Particulars                          | Existing Business<br>(BDT) | Proposed (BDT) | Total ( BDT) |
|--------------------------------------|----------------------------|----------------|--------------|
| Investments in different categories: | 1                          | 2              | (1+2)        |
| Present Items:                       |                            |                |              |
| Oxe Cow 02                           | 50,000                     |                |              |
| Goat 05                              | 35000                      |                | 95,000       |
| Cow shed                             | 10000                      |                |              |
| Proposed Items:                      |                            | 30000          | 30,000       |
| Small size one calf                  |                            | 30000          | 30,000       |
| Total Capital                        | 95,000                     | 30,000         | 125,000      |