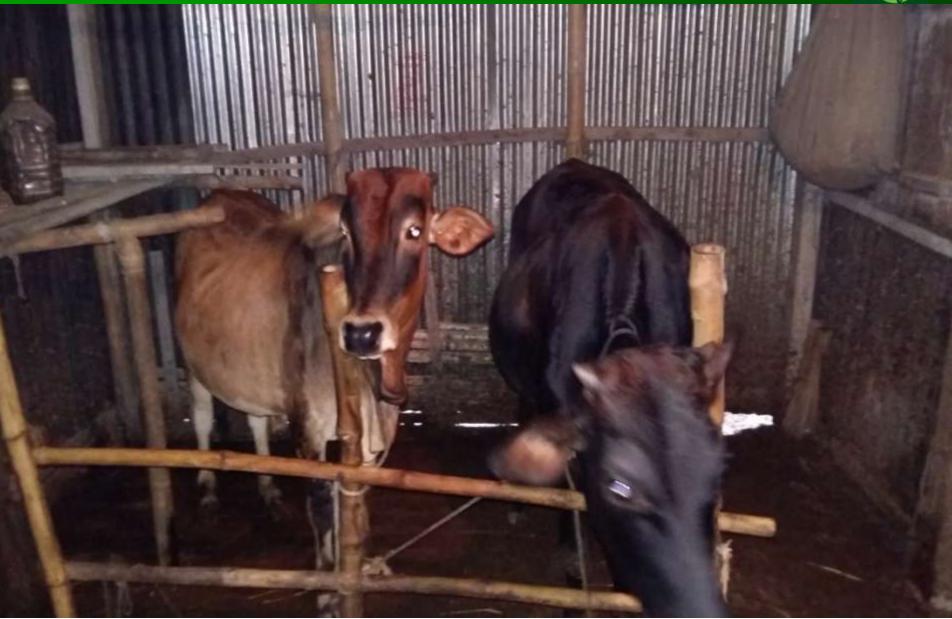

### PRESENT & PROPOSED INVESTMENT Breakdown

| Particulars                          | Existing Business<br>(BDT) | Proposed (BDT) | Total ( BDT) |
|--------------------------------------|----------------------------|----------------|--------------|
| Investments in different categories: | 1                          | 2              | (1+2)        |
| Present Items:                       |                            |                |              |
| Oxe Cow 02                           | 50,000                     |                |              |
| Goat 05                              | 35000                      |                | 95,000       |
| Cow shed                             | 10000                      |                |              |
| Proposed Items:                      |                            | 30000          | 30,000       |
| Small size one calf                  |                            | 30000          | 30,000       |
| Total Capital                        | 95,000                     | 30,000         | 125,000      |