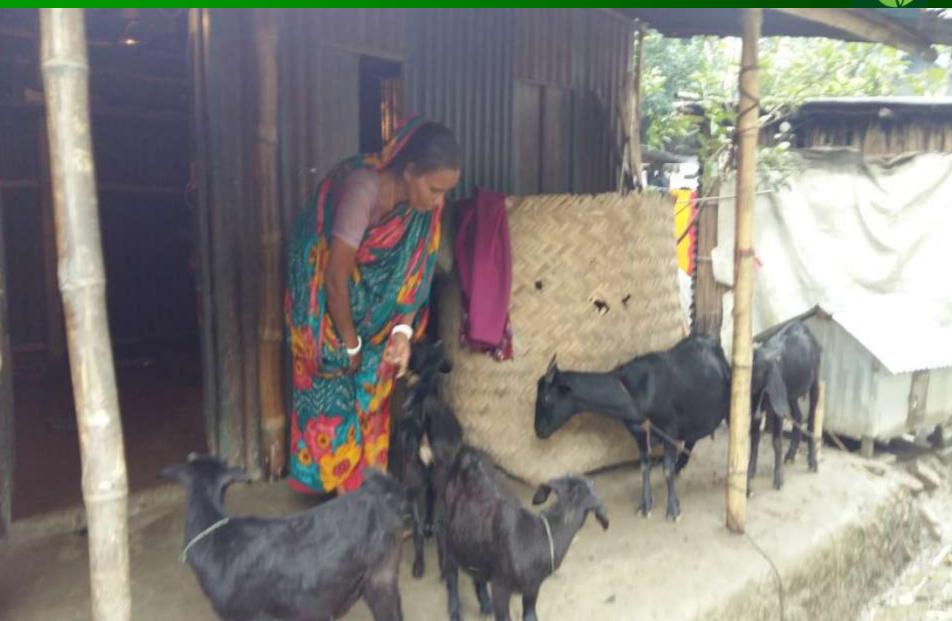

### PRESENT & PROPOSED INVESTMENT Breakdown

| Particulars                          | Existing Business<br>(BDT) | Proposed (BDT) | Total ( BDT) |
|--------------------------------------|----------------------------|----------------|--------------|
| Investments in different categories: | 1                          | 2              | (1+2)        |
| Present Items:                       |                            |                |              |
| Oxe Cow 02                           | 50,000                     |                |              |
| Goat 05                              | 35000                      |                | 95,000       |
| Cow shed                             | 10000                      |                |              |
| Proposed Items:                      |                            | 30000          | 30,000       |
| Small size one calf                  |                            | 30000          | 30,000       |
| Total Capital                        | 95,000                     | 30,000         | 125,000      |