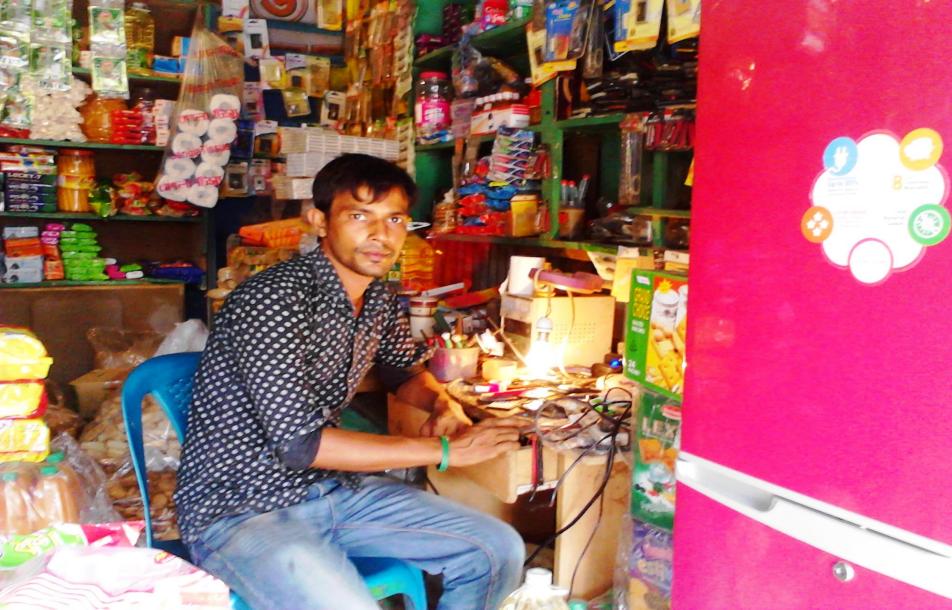

## PROPOSED BUSINESS Info.

| Business Name                                                                    | :  | Majhi Confectionery                                                                                    |
|----------------------------------------------------------------------------------|----|--------------------------------------------------------------------------------------------------------|
| Address/ Location                                                                | :  | Domshar Bazar, Shariatpur Sadar, Shariatpur.                                                           |
| Total Investment in BDT                                                          | :  | 5,30,600/=                                                                                             |
| Financing                                                                        | :  | Self BDT: 4,50,600/= (from existing business) - 85% Required Investment BDT: 80,000/= (as equity)- 15% |
| Present salary/drawings from business (estimates)                                | •• | BDT 10,000                                                                                             |
| Proposed Salary                                                                  |    | BDT 12,000                                                                                             |
| Proposed Business % of present gross profit margin Estimated % of proposed gross |    | 15%<br>15%                                                                                             |
| profit margin                                                                    | •  |                                                                                                        |
| Agreed grace period                                                              | :  | 2 months                                                                                               |

#### **Present Stock item**

| Product name         | Amount   |
|----------------------|----------|
| Biscuit              | 50,000   |
| Chanachur            | 20,000   |
| Drink                | 50,000   |
| Cosmetics            | 50,000   |
| Sugar                | 10,000   |
| Tea                  | 10,000   |
| Milk                 | 5,000    |
| Grocery Items        | 50,000   |
| Mobile Accessories   | 1,00,000 |
| Total Present Stock: | 3,45,000 |

#### **Proposed Item**

| Product Name         | Amount |
|----------------------|--------|
| Sugar                | 5,000  |
| Milk                 | 10,000 |
| Cosmetics            | 12,000 |
| Biscuit              | 10,000 |
| Tea                  | 3,000  |
| Grocery Items        | 10,000 |
| Total Proposed Item: | 80,000 |