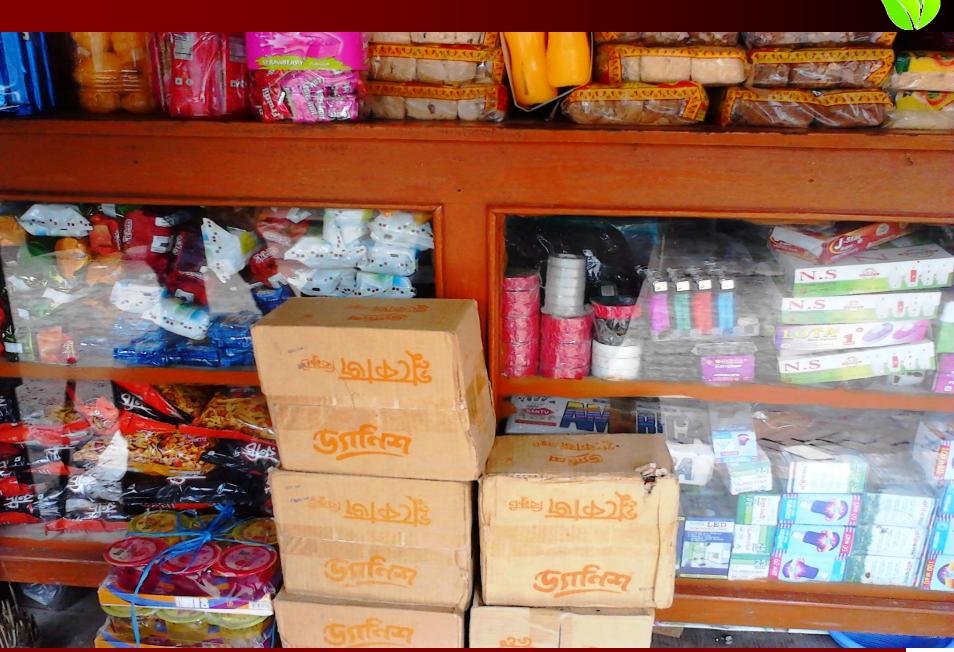

#### **Present Stock item**

| Product name         | Amount   |
|----------------------|----------|
| Biscuit              | 50,000   |
| Chanachur            | 20,000   |
| Drink                | 50,000   |
| Cosmetics            | 50,000   |
| Sugar                | 10,000   |
| Tea                  | 10,000   |
| Milk                 | 5,000    |
| Grocery Items        | 50,000   |
| Mobile Accessories   | 1,00,000 |
| Total Present Stock: | 3,45,000 |

#### **Proposed Item**

| Product Name         | Amount |
|----------------------|--------|
| Sugar                | 5,000  |
| Milk                 | 10,000 |
| Cosmetics            | 12,000 |
| Biscuit              | 10,000 |
| Tea                  | 3,000  |
| Grocery Items        | 10,000 |
| Total Proposed Item: | 80,000 |