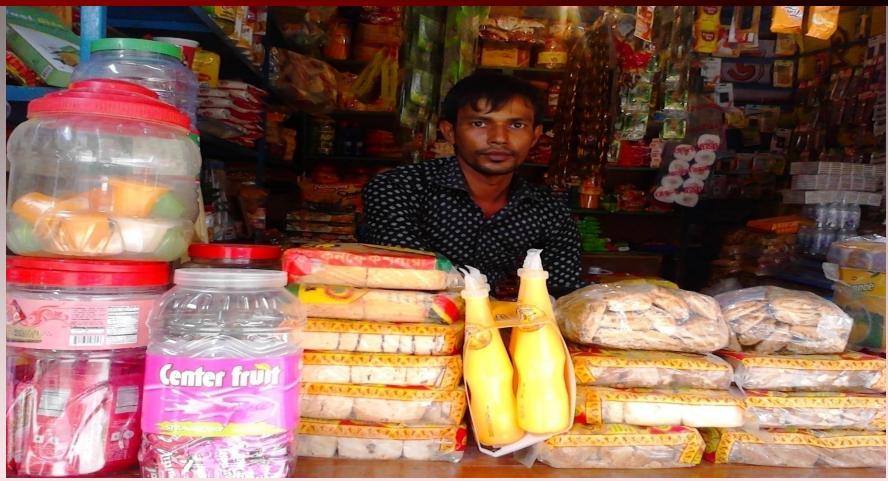

## PROPOSED BUSINESS Info.

| Business Name                                                                    | :  | Majhi Confectionery                                                                                    |
|----------------------------------------------------------------------------------|----|--------------------------------------------------------------------------------------------------------|
| Address/ Location                                                                | :  | Domshar Bazar, Shariatpur Sadar, Shariatpur.                                                           |
| Total Investment in BDT                                                          | :  | 5,30,600/=                                                                                             |
| Financing                                                                        | :  | Self BDT: 4,50,600/= (from existing business) - 85% Required Investment BDT: 80,000/= (as equity)- 15% |
| Present salary/drawings from business (estimates)                                | •• | BDT 10,000                                                                                             |
| Proposed Salary                                                                  |    | BDT 12,000                                                                                             |
| Proposed Business % of present gross profit margin Estimated % of proposed gross |    | 15%<br>15%                                                                                             |
| profit margin                                                                    | •  |                                                                                                        |
| Agreed grace period                                                              | :  | 2 months                                                                                               |

#### **Present Stock item**

| Product name         | Amount   |
|----------------------|----------|
| Biscuit              | 50,000   |
| Chanachur            | 20,000   |
| Drink                | 50,000   |
| Cosmetics            | 50,000   |
| Sugar                | 10,000   |
| Tea                  | 10,000   |
| Milk                 | 5,000    |
| Grocery Items        | 50,000   |
| Mobile Accessories   | 1,00,000 |
| Total Present Stock: | 3,45,000 |

#### **Proposed Item**

| Product Name         | Amount |
|----------------------|--------|
| Sugar                | 5,000  |
| Milk                 | 10,000 |
| Cosmetics            | 12,000 |
| Biscuit              | 10,000 |
| Tea                  | 3,000  |
| Grocery Items        | 10,000 |
| Total Proposed Item: | 80,000 |