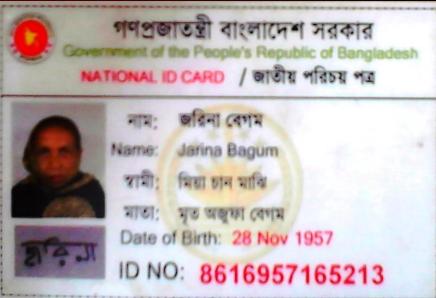

## **BRIEF BIO OF THE PROPOSED NOBIN UDYOKTA**

| Name                                                                                                                                                      | :                                       | Md. Khobir Hosen Majhi                                                                                                                                                              |
|-----------------------------------------------------------------------------------------------------------------------------------------------------------|-----------------------------------------|-------------------------------------------------------------------------------------------------------------------------------------------------------------------------------------|
| Age                                                                                                                                                       | :                                       | 01/06/1988 (29 Years 03 Months)                                                                                                                                                     |
| Marital status                                                                                                                                            | :                                       | Married                                                                                                                                                                             |
| Children                                                                                                                                                  | :                                       | N/A                                                                                                                                                                                 |
| No. of siblings:                                                                                                                                          | :                                       | Four brothers and Three Sisters                                                                                                                                                     |
| Parent's and GB related Info  (i) Who is GB member  (ii) Mother's name  (iii) Father's name  (iv) GB member's info                                        | : : :                                   | Mother   Jarina Begum  Md. Mia Chan Majhi  Member since: 2003 to 2008.  Branch: Chikondi, Centre no. 69/M, Group: 06  First loan: Tk. 15,000  Existing loan: Nil, Outstanding: Nil. |
| Further Information: (v) Who pays GB loan installment (vi) Mobile lady (vii) Grameen Education Loan (viii) Any other loan like GCCN, GKF etc. (ix) Others | : : : : : : : : : : : : : : : : : : : : | N/A<br>N/A<br>N/A<br>N/A<br>N/A                                                                                                                                                     |
| Education, till to date                                                                                                                                   | :                                       | Class Five                                                                                                                                                                          |

## **BRIEF HISTORY OF GB LOAN Utilization by Family**

NU's mother has been a member of Grameen Bank (GB) from 2003 to 2008. At first her mother took a loan amount BDT 15,000 from Grameen Bank. She Invested the money in her Son's business. She gradually improved their life standard through GB loan.

#### প্রত্যায়ন পত্র

আমি প্রত্যায়ন করছি যে, জনাব মোঃ খবির হোসেন মাঝি এর মা জরিনা বেগম গ্রামীণ ব্যাংকের চিকন্দী শরীয়তপুর শাখার ৬৯/ম নম্বর কেন্দ্রের ০৬ নম্বর গ্রুপের আনুমানিক ০৫ বছর সদস্যা হিসাবে ছিলেন। আমি এটি সরজমিনে দেখে যাচাই করেছি।