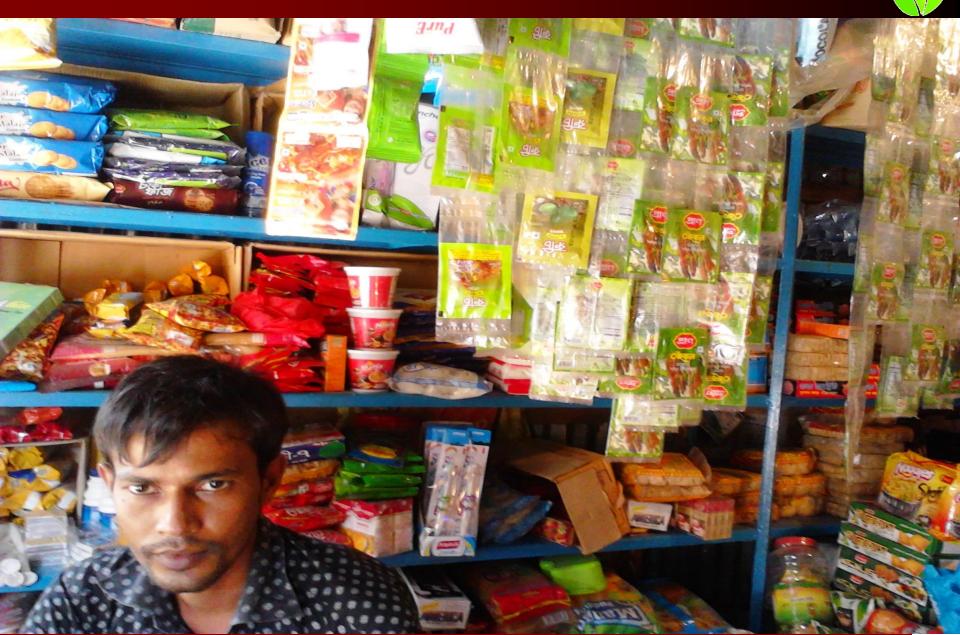

## PROPOSED BUSINESS Info.

| Business Name                                                                    | :  | Majhi Confectionery                                                                                    |
|----------------------------------------------------------------------------------|----|--------------------------------------------------------------------------------------------------------|
| Address/ Location                                                                | :  | Domshar Bazar, Shariatpur Sadar, Shariatpur.                                                           |
| Total Investment in BDT                                                          | :  | 5,30,600/=                                                                                             |
| Financing                                                                        | :  | Self BDT: 4,50,600/= (from existing business) - 85% Required Investment BDT: 80,000/= (as equity)- 15% |
| Present salary/drawings from business (estimates)                                | •• | BDT 10,000                                                                                             |
| Proposed Salary                                                                  |    | BDT 12,000                                                                                             |
| Proposed Business % of present gross profit margin Estimated % of proposed gross |    | 15%<br>15%                                                                                             |
| profit margin                                                                    | •  |                                                                                                        |
| Agreed grace period                                                              | :  | 2 months                                                                                               |

#### **Present Stock item**

| Product name         | Amount   |
|----------------------|----------|
| Biscuit              | 50,000   |
| Chanachur            | 20,000   |
| Drink                | 50,000   |
| Cosmetics            | 50,000   |
| Sugar                | 10,000   |
| Tea                  | 10,000   |
| Milk                 | 5,000    |
| Grocery Items        | 50,000   |
| Mobile Accessories   | 1,00,000 |
| Total Present Stock: | 3,45,000 |

#### **Proposed Item**

| Product Name         | Amount |
|----------------------|--------|
| Sugar                | 5,000  |
| Milk                 | 10,000 |
| Cosmetics            | 12,000 |
| Biscuit              | 10,000 |
| Tea                  | 3,000  |
| Grocery Items        | 10,000 |
| Total Proposed Item: | 80,000 |