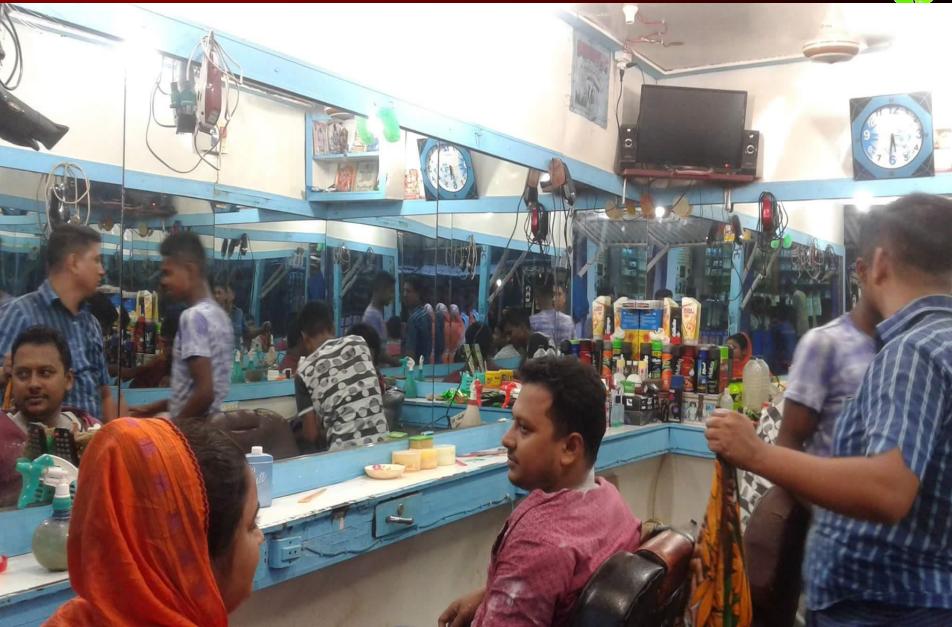

### **Beplab Hear Cutting**

Project by :Beplab Chandro Shel Identified by : Solayman Hossain

Verified By: Shaiful Islam

Madaripur Unit, Madaripur Anchal-6

**GRAMEEN TRUST** 

### PROPOSED BUSINESS Info.

| Business Name                                                                                                      | : | Beplab Hear Cutting                                                                                    |
|--------------------------------------------------------------------------------------------------------------------|---|--------------------------------------------------------------------------------------------------------|
| Address/ Location                                                                                                  | : | Mostofapur Bazar.Madaripur                                                                             |
| Total Investment in BDT                                                                                            | : | 2,55,000/=                                                                                             |
| Financing                                                                                                          | : | Self BDT : 205,000/= (from existing business) - 80% Required Investment BDT : 50,000/= (as equity) 20% |
| Present salary/drawings from business (estimates)                                                                  | : | BDT 7,000                                                                                              |
| Proposed Salary                                                                                                    |   | BDT 7,000                                                                                              |
| Proposed Business % of present gross profit margin Estimated % of proposed gross profit margin Agreed grace period | : | 50% 50% 2 months 8 Installment                                                                         |