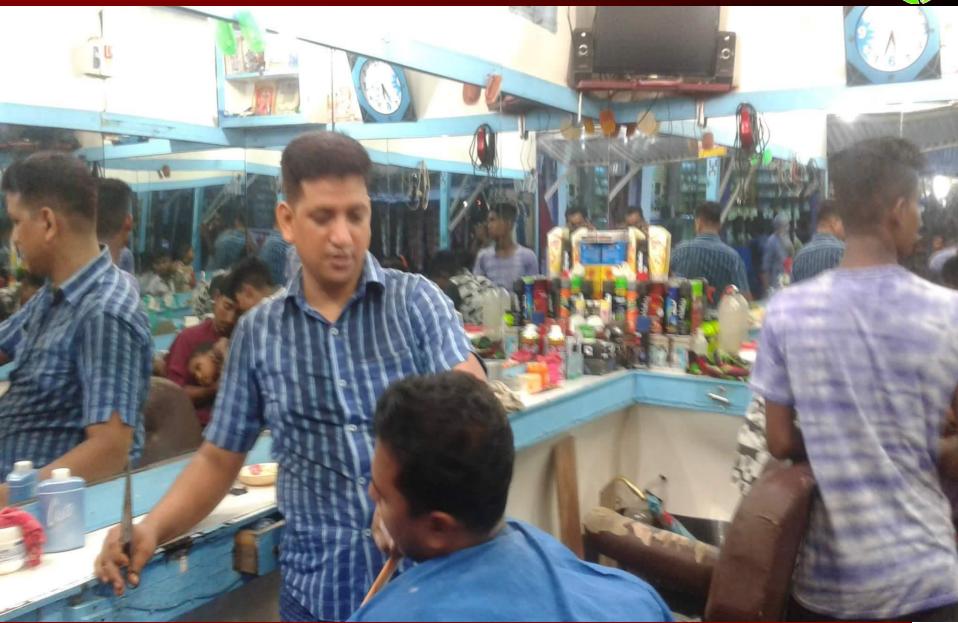

### PROPOSED BUSINESS Info.

| Business Name                                                                                                      | : | Beplab Hear Cutting                                                                                    |
|--------------------------------------------------------------------------------------------------------------------|---|--------------------------------------------------------------------------------------------------------|
| Address/ Location                                                                                                  | : | Mostofapur Bazar.Madaripur                                                                             |
| Total Investment in BDT                                                                                            | : | 2,55,000/=                                                                                             |
| Financing                                                                                                          | : | Self BDT : 205,000/= (from existing business) - 80% Required Investment BDT : 50,000/= (as equity) 20% |
| Present salary/drawings from business (estimates)                                                                  | : | BDT 7,000                                                                                              |
| Proposed Salary                                                                                                    |   | BDT 7,000                                                                                              |
| Proposed Business % of present gross profit margin Estimated % of proposed gross profit margin Agreed grace period | : | 50% 50% 2 months 8 Installment                                                                         |

# STRENGTH

- Skill and 5 Years experience
- Quality service and Product
- Well Decorated
- Seven days open weekly
- 16 hours shop open