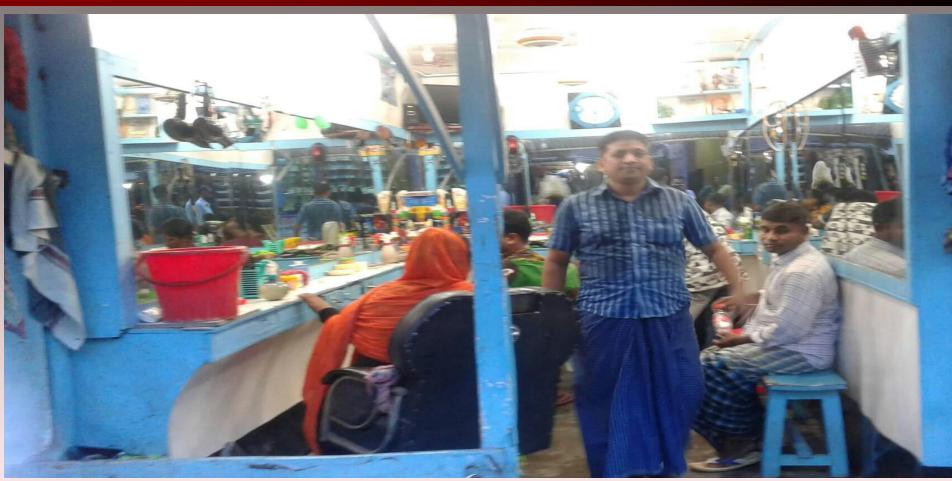

### PROPOSED BUSINESS Info.

| Business Name                                                                                                      | : | Beplab Hear Cutting                                                                                    |
|--------------------------------------------------------------------------------------------------------------------|---|--------------------------------------------------------------------------------------------------------|
| Address/ Location                                                                                                  | : | Mostofapur Bazar.Madaripur                                                                             |
| Total Investment in BDT                                                                                            | : | 2,55,000/=                                                                                             |
| Financing                                                                                                          | : | Self BDT : 205,000/= (from existing business) - 80% Required Investment BDT : 50,000/= (as equity) 20% |
| Present salary/drawings from business (estimates)                                                                  | : | BDT 7,000                                                                                              |
| Proposed Salary                                                                                                    |   | BDT 7,000                                                                                              |
| Proposed Business % of present gross profit margin Estimated % of proposed gross profit margin Agreed grace period | : | 50% 50% 2 months 8 Installment                                                                         |

# STRENGTH

- Skill and 5 Years experience
- Quality service and Product
- Well Decorated
- Seven days open weekly
- 16 hours shop open