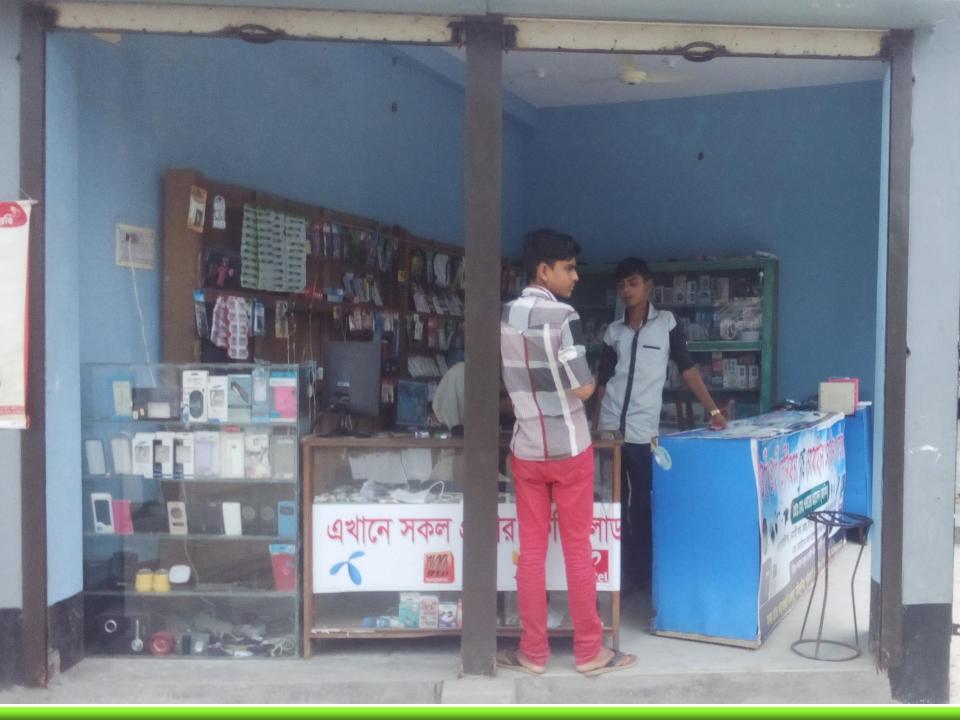

#### **PROPOSED BUSINESS Info.**

| Business Name                                            | : | Vai Vai Telecom & Mobile Servicing Center                                                                |
|----------------------------------------------------------|---|----------------------------------------------------------------------------------------------------------|
| Address/ Location                                        | : | Khaserhat Bazar, Patuakhali.                                                                             |
| Total Investment in BDT                                  | : | 2,05,000                                                                                                 |
| Financing                                                | : | Self BDT : 1,55,000 (from existing business) – 76%<br>Required Investment BDT : 50,000 (as equity) -24 % |
| Present salary/drawings from business (estimates)        | : | BDT 7,000                                                                                                |
| Proposed Salary                                          |   | BDT 8,000                                                                                                |
| i. Proposed Business % of<br>present gross profit margin | : | 50%                                                                                                      |
| ii. Estimated % of proposed gross profit margin          | : | 50%                                                                                                      |
| iii. Agreed grace period                                 | : | 1 months                                                                                                 |

#### **Proposed stock item**

| Product Name          | Amount |
|-----------------------|--------|
| Memory card           | 10,000 |
| Mobile Charger+Batery | 20,000 |
| Mobile Accessories    | 20,000 |
| Total Proposed Stock  | 50,000 |