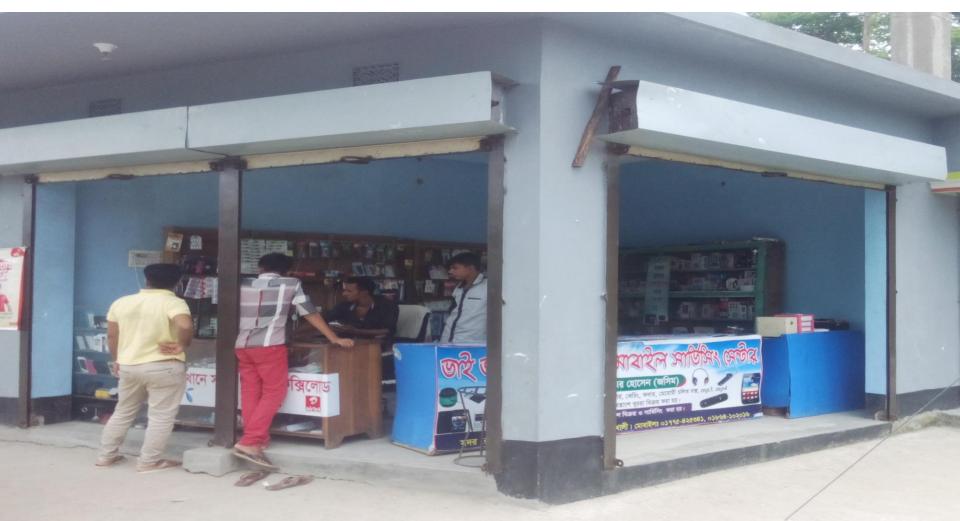

#### **PROPOSED BUSINESS Info.**

| Business Name                                            | : | Vai Vai Telecom & Mobile Servicing Center                                                                |
|----------------------------------------------------------|---|----------------------------------------------------------------------------------------------------------|
| Address/ Location                                        | : | Khaserhat Bazar, Patuakhali.                                                                             |
| Total Investment in BDT                                  | : | 2,05,000                                                                                                 |
| Financing                                                | : | Self BDT : 1,55,000 (from existing business) – 76%<br>Required Investment BDT : 50,000 (as equity) -24 % |
| Present salary/drawings from business (estimates)        | : | BDT 7,000                                                                                                |
| Proposed Salary                                          |   | BDT 8,000                                                                                                |
| i. Proposed Business % of<br>present gross profit margin | : | 50%                                                                                                      |
| ii. Estimated % of proposed gross profit margin          | : | 50%                                                                                                      |
| iii. Agreed grace period                                 | : | 1 months                                                                                                 |