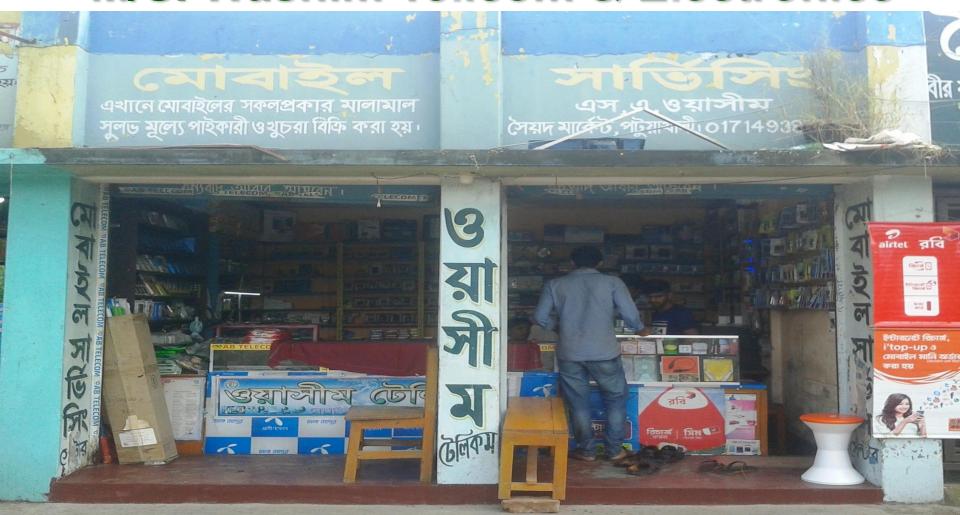

### M/S. Washim Telicom & Electronice

<u>Project by</u>: Md. Washim Talukder
NU Identified by: Arun Chandra Mondal
Verified By: Md. Yusuf

Patuakhali Unit Anchal- 6

#### PROPOSED BUSINESS Info.

| Business Name                                         | : | M/S Washim Telicom & Electronice                                                                       |
|-------------------------------------------------------|---|--------------------------------------------------------------------------------------------------------|
| Address/ Location                                     | : | Sayed Market, Thana Para, Patuakhali.                                                                  |
| Total Investment in BDT                               | : | 9,50,000                                                                                               |
| Financing                                             | : | Self BDT: 8,70,000 (from existing business) – 92%<br>Required Investment BDT: 80,000 (as equity) -08 % |
| Present salary/drawings from business (estimates)     | : | BDT 10,000                                                                                             |
| Proposed Salary                                       |   | BDT 11,000                                                                                             |
| i. Proposed Business % of present gross profit margin | : | 10%                                                                                                    |
| ii. Estimated % of proposed gross profit margin       | : | 10%                                                                                                    |
| iii. Agreed grace period                              | : | 2 months                                                                                               |