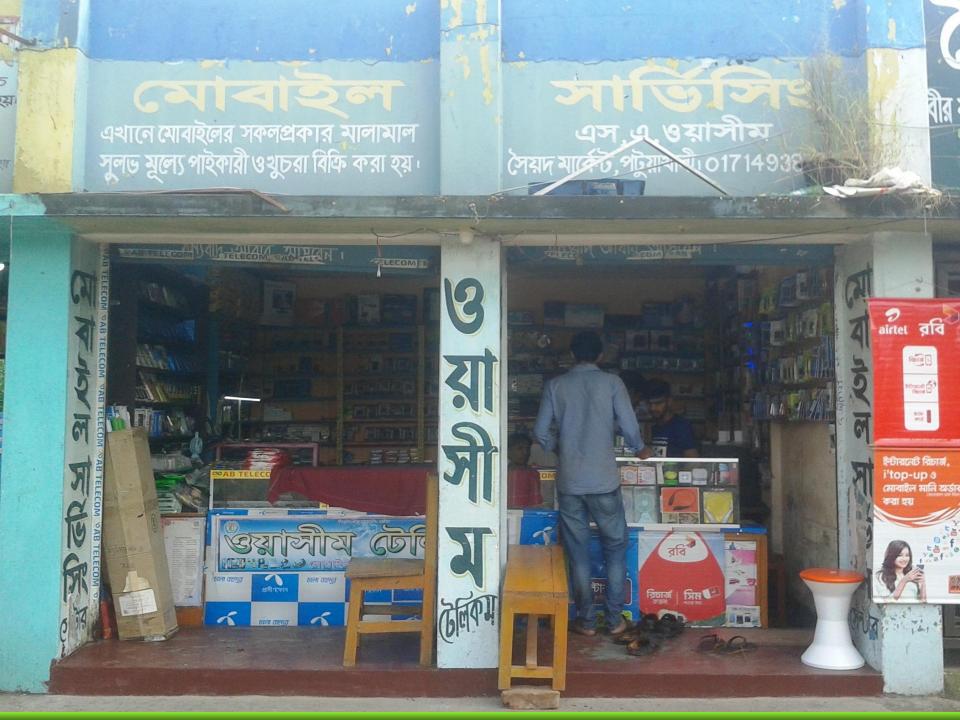

#### PROPOSED BUSINESS Info.

| Business Name                                         | : | M/S Washim Telicom & Electronice                                                                       |
|-------------------------------------------------------|---|--------------------------------------------------------------------------------------------------------|
| Address/ Location                                     | : | Sayed Market, Thana Para, Patuakhali.                                                                  |
| Total Investment in BDT                               | : | 9,50,000                                                                                               |
| Financing                                             | : | Self BDT: 8,70,000 (from existing business) – 92%<br>Required Investment BDT: 80,000 (as equity) -08 % |
| Present salary/drawings from business (estimates)     | : | BDT 10,000                                                                                             |
| Proposed Salary                                       |   | BDT 11,000                                                                                             |
| i. Proposed Business % of present gross profit margin | : | 10%                                                                                                    |
| ii. Estimated % of proposed gross profit margin       | : | 10%                                                                                                    |
| iii. Agreed grace period                              | : | 2 months                                                                                               |

### **EXISTING BUSINESS OPERATIONS Info.**

| Portioulore                 |        | Existing Business (BDT) |             |  |
|-----------------------------|--------|-------------------------|-------------|--|
| Particulars                 | Daily  | Monthly                 | Yearly      |  |
| Sales (A)                   | 30,000 | 9,00,000                | 1,08,00,000 |  |
| Less: Cost of sale (B)      | 27,000 | 8,10,000                | 97,20,000   |  |
| Gross Profit 10% (A-B)= [C] | 3,000  | 90,000                  | 10,80,000   |  |
| Less: Operating Costs       |        |                         |             |  |
| Electricity bill            |        | 800                     | 9,600       |  |
| Dis bill                    |        | 0                       | 0           |  |
| Night Guard bill            |        | 100                     | 1,200       |  |
| Internet bill               |        | 1,000                   | 12,000      |  |
| Shop rent                   |        | 3,500                   | 42,000      |  |
| Mobile bill                 |        | 500                     | 6,000       |  |
| Salary from Business        |        | 10,000                  | 1,20,000    |  |
| Staff Salary (5 person)     |        | 30,000                  | 3,60,000    |  |
| Convince                    |        | 600                     | 7,200       |  |
| Others (Entertainment)      |        | 500                     | 6,000       |  |
| Non Cash Item:              |        |                         |             |  |
| Dep. Exp. (1,20,000*12%)    |        | 1,200                   | 14,400      |  |
| Total Operating Cost (D)    |        | 48,200                  | 5,78,400    |  |
| Net Profit (C-D):           | 3,000  | 41,800                  | 5,01,600    |  |