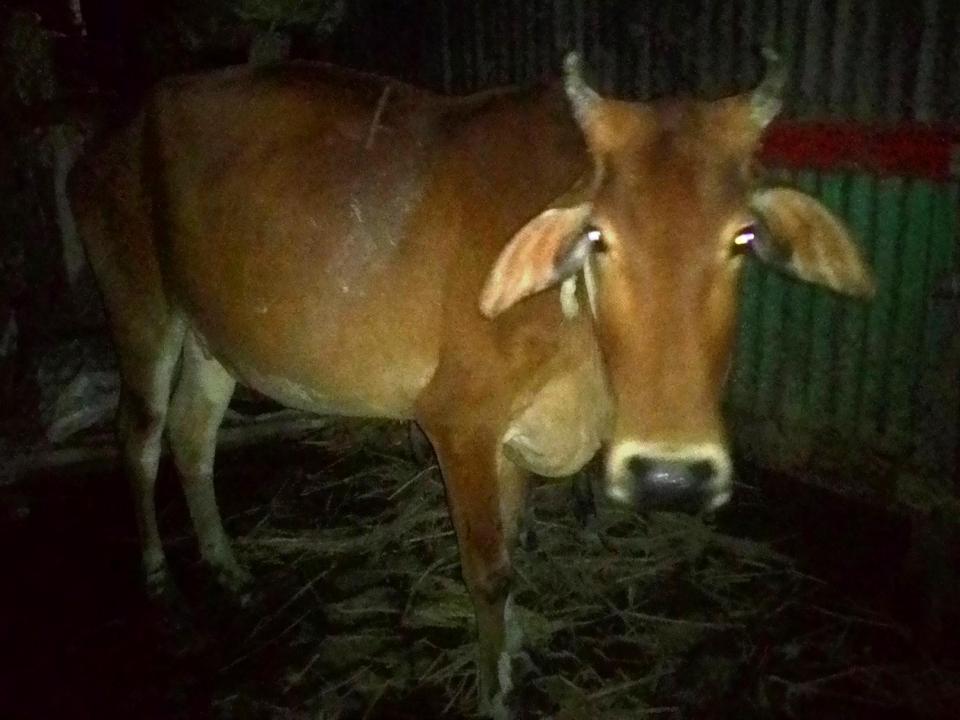

### PRESENT & PROPOSED INVESTMENT BREAKDOWN

| Particulars                                                                  | Existing Business (BDT)                | Proposed (BDT) | Total<br>(BDT) |
|------------------------------------------------------------------------------|----------------------------------------|----------------|----------------|
| Investments in different categories:                                         | (1)                                    | (2)            | (1+2)          |
| Present Stock Items:<br>Sindhi Cow<br>2 Deshi Cow<br>2 Colfs<br>Cash In Hand | 80,000<br>1,00,000<br>40,000<br>50,000 | 60,000         | 2,70,000       |
| Proposed items:                                                              | 2,70,000                               | 60,000         | 60,000         |
| Total Capital                                                                |                                        |                | 3,30,000       |