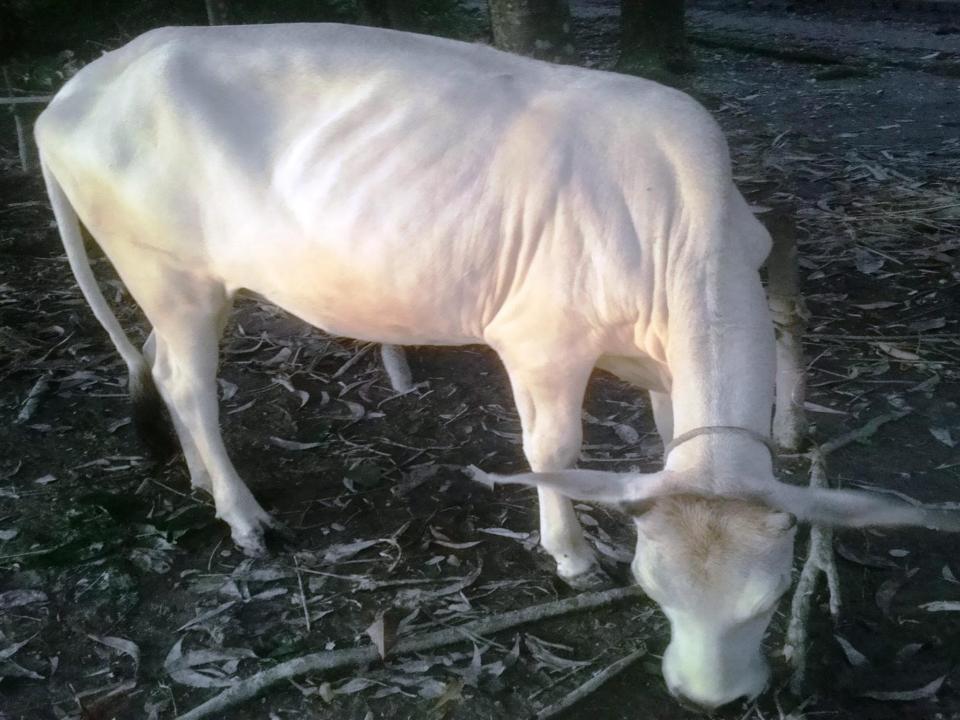

### PRESENT & PROPOSED INVESTMENT BREAKDOWN

| Particulars                                                                  | Existing Business (BDT)                | Proposed (BDT) | Total<br>(BDT) |
|------------------------------------------------------------------------------|----------------------------------------|----------------|----------------|
| Investments in different categories:                                         | (1)                                    | (2)            | (1+2)          |
| Present Stock Items:<br>Sindhi Cow<br>2 Deshi Cow<br>2 Colfs<br>Cash In Hand | 80,000<br>1,00,000<br>40,000<br>50,000 | 60,000         | 2,70,000       |
| Proposed items:                                                              | 2,70,000                               | 60,000         | 60,000         |
| Total Capital                                                                |                                        |                | 3,30,000       |

| Proposed items        |      |        |  |  |  |  |  |  |
|-----------------------|------|--------|--|--|--|--|--|--|
| Product Name          | Unit | Amount |  |  |  |  |  |  |
| Australian Fijian Cow |      | 60,000 |  |  |  |  |  |  |
| Total Proposed Stock  |      | 60,000 |  |  |  |  |  |  |