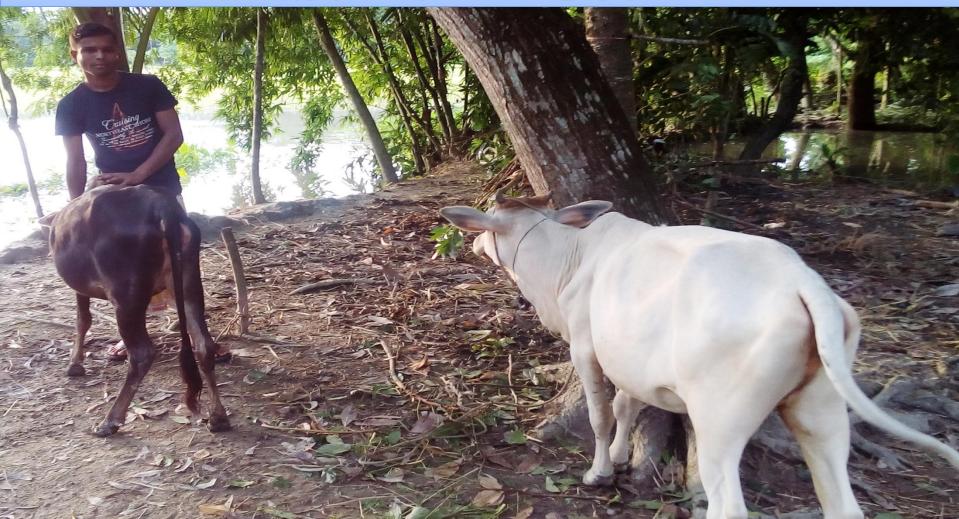

### PRESENT & PROPOSED INVESTMENT BREAKDOWN

| Particulars                                                                  | Existing Business (BDT)                | Proposed (BDT) | Total<br>(BDT) |
|------------------------------------------------------------------------------|----------------------------------------|----------------|----------------|
| Investments in different categories:                                         | (1)                                    | (2)            | (1+2)          |
| Present Stock Items:<br>Sindhi Cow<br>2 Deshi Cow<br>2 Colfs<br>Cash In Hand | 80,000<br>1,00,000<br>40,000<br>50,000 | 60,000         | 2,70,000       |
| Proposed items:                                                              | 2,70,000                               | 60,000         | 60,000         |
| Total Capital                                                                |                                        |                | 3,30,000       |