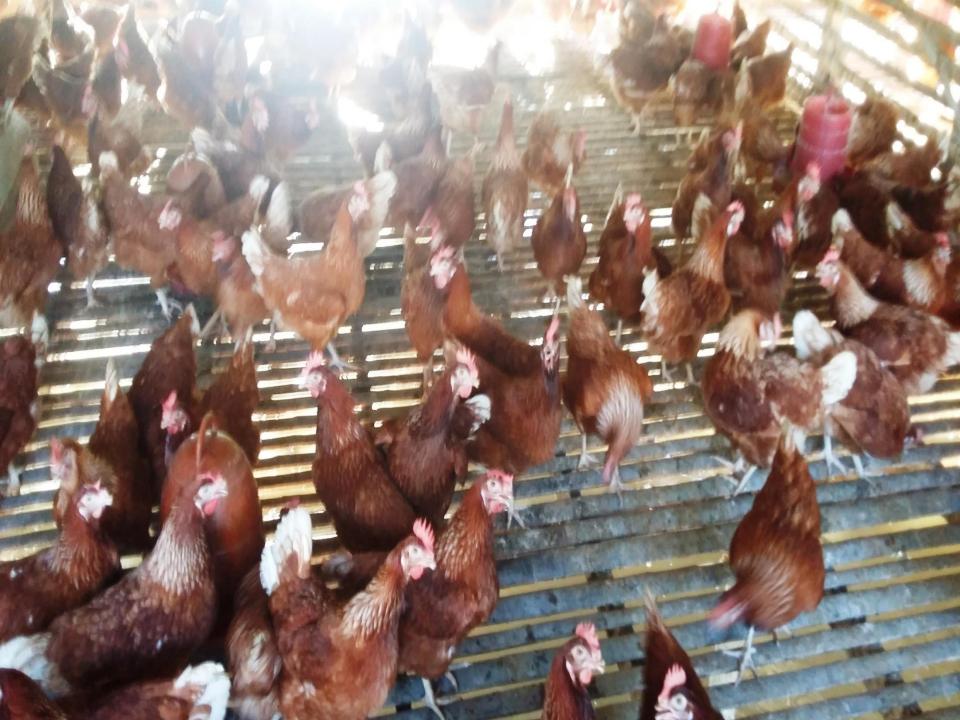

## PROPOSED NOBIN UDYOKTA BUSINESS INFO

| Business Name                                                                                                                                    | : | Helal Poultry Farm                                                                                             |
|--------------------------------------------------------------------------------------------------------------------------------------------------|---|----------------------------------------------------------------------------------------------------------------|
| Address/ Location                                                                                                                                | : | Vill: Bawkati, Post: Bawkati, P.S: Jhalokati sadar, District: Jhalokati                                        |
| Total Investment in BDT                                                                                                                          | : | 847,000/-                                                                                                      |
| Financing                                                                                                                                        | • | Self BDT <b>757,000</b> /-from existing business) 90% Required Investment BDT <b>80,000/- (</b> as equity) 10% |
| Present salary/drawings from business (estimates)                                                                                                | • | 15000                                                                                                          |
| Proposed Salary                                                                                                                                  | : | 15000                                                                                                          |
| Proposed Business  (i) % of present gross     profit margin  (ii) Estimated % of     proposed gross profit     margin  (iii) Agreed grace period | : | 30% 30% NUMBER of INSTALMENT 8                                                                                 |

#### PRESENT & PROPOSED INVESTMENT BREAKDOWN

| Particulars                                                                                                                                                                                 | Existing Business (BDT)                                                                 | Proposed (BDT) | Total<br>(BDT) |
|---------------------------------------------------------------------------------------------------------------------------------------------------------------------------------------------|-----------------------------------------------------------------------------------------|----------------|----------------|
| Investments in different categories:                                                                                                                                                        | (1)                                                                                     | (2)            | (1+2)          |
| Present Stock Items: Boilers Hen (1000) Layer Hen Big (2000) Layer Hen small (1000) Water Pump Machine Tubewell Feed Pot Plantation of Fish with farm Table, Chair, Fan Others Cash In Hand | 25,000<br>360,000<br>85,000<br>10,000<br>37,000<br>20,000<br>150,000<br>20,000<br>40000 | 80,000         | 757,000        |
| Proposed items:                                                                                                                                                                             | 757,000                                                                                 | 80,000         | 80,000         |
| Total Capital                                                                                                                                                                               |                                                                                         |                | 837,000        |