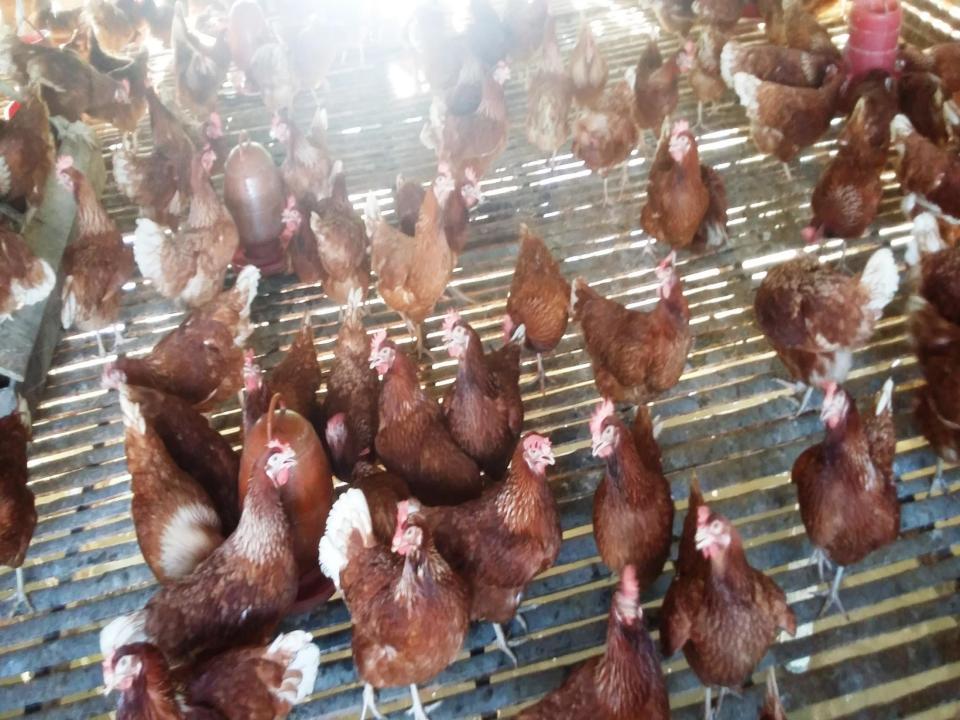

## PROPOSED NOBIN UDYOKTA BUSINESS INFO

| Business Name                                                                                                                                    | : | Helal Poultry Farm                                                                                             |
|--------------------------------------------------------------------------------------------------------------------------------------------------|---|----------------------------------------------------------------------------------------------------------------|
| Address/ Location                                                                                                                                | : | Vill: Bawkati, Post: Bawkati, P.S: Jhalokati sadar, District: Jhalokati                                        |
| Total Investment in BDT                                                                                                                          | : | 847,000/-                                                                                                      |
| Financing                                                                                                                                        | • | Self BDT <b>757,000</b> /-from existing business) 90% Required Investment BDT <b>80,000/- (</b> as equity) 10% |
| Present salary/drawings from business (estimates)                                                                                                | • | 15000                                                                                                          |
| Proposed Salary                                                                                                                                  | : | 15000                                                                                                          |
| Proposed Business  (i) % of present gross     profit margin  (ii) Estimated % of     proposed gross profit     margin  (iii) Agreed grace period | : | 30% 30% NUMBER of INSTALMENT 8                                                                                 |

#### PRESENT & PROPOSED INVESTMENT BREAKDOWN

| Particulars                                                                                                                                                                                 | Existing Business (BDT)                                                                 | Proposed (BDT) | Total<br>(BDT) |
|---------------------------------------------------------------------------------------------------------------------------------------------------------------------------------------------|-----------------------------------------------------------------------------------------|----------------|----------------|
| Investments in different categories:                                                                                                                                                        | (1)                                                                                     | (2)            | (1+2)          |
| Present Stock Items: Boilers Hen (1000) Layer Hen Big (2000) Layer Hen small (1000) Water Pump Machine Tubewell Feed Pot Plantation of Fish with farm Table, Chair, Fan Others Cash In Hand | 25,000<br>360,000<br>85,000<br>10,000<br>37,000<br>20,000<br>150,000<br>20,000<br>40000 | 80,000         | 757,000        |
| Proposed items:                                                                                                                                                                             | 757,000                                                                                 | 80,000         | 80,000         |
| Total Capital                                                                                                                                                                               |                                                                                         |                | 837,000        |