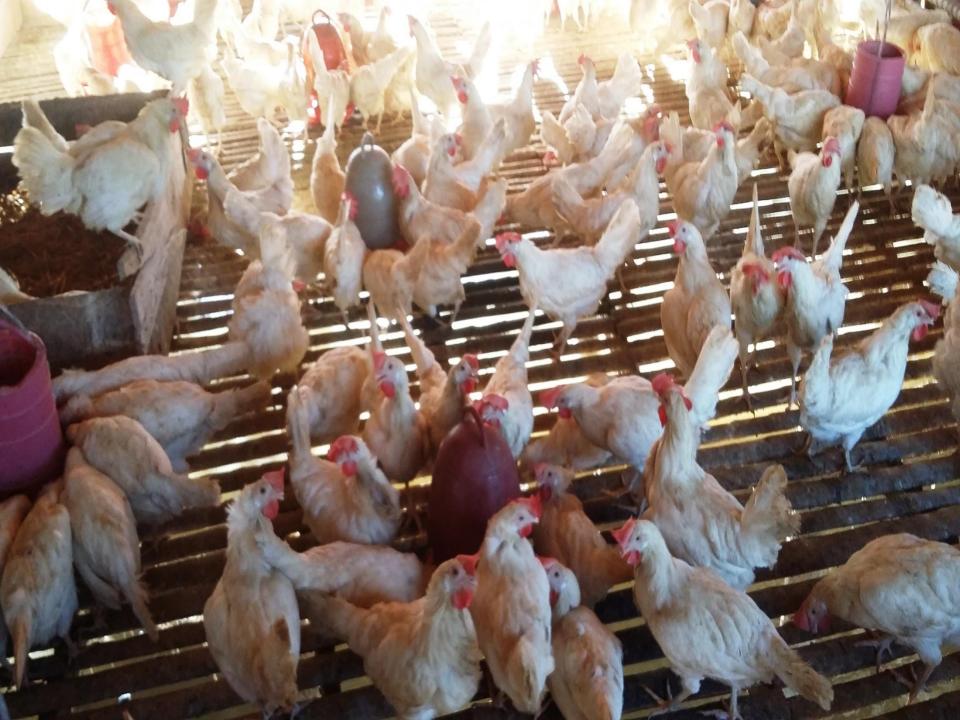

## PROPOSED NOBIN UDYOKTA BUSINESS INFO

| Business Name                                                                                                                                    | : | Helal Poultry Farm                                                                                             |
|--------------------------------------------------------------------------------------------------------------------------------------------------|---|----------------------------------------------------------------------------------------------------------------|
| Address/ Location                                                                                                                                | : | Vill: Bawkati, Post: Bawkati, P.S: Jhalokati sadar, District: Jhalokati                                        |
| Total Investment in BDT                                                                                                                          | : | 847,000/-                                                                                                      |
| Financing                                                                                                                                        | • | Self BDT <b>757,000</b> /-from existing business) 90% Required Investment BDT <b>80,000/- (</b> as equity) 10% |
| Present salary/drawings from business (estimates)                                                                                                | • | 15000                                                                                                          |
| Proposed Salary                                                                                                                                  | : | 15000                                                                                                          |
| Proposed Business  (i) % of present gross     profit margin  (ii) Estimated % of     proposed gross profit     margin  (iii) Agreed grace period | : | 30% 30% NUMBER of INSTALMENT 8                                                                                 |

#### PRESENT & PROPOSED INVESTMENT BREAKDOWN

| Particulars                                                                                                                                                                                 | Existing Business (BDT)                                                                 | Proposed (BDT) | Total<br>(BDT) |
|---------------------------------------------------------------------------------------------------------------------------------------------------------------------------------------------|-----------------------------------------------------------------------------------------|----------------|----------------|
| Investments in different categories:                                                                                                                                                        | (1)                                                                                     | (2)            | (1+2)          |
| Present Stock Items: Boilers Hen (1000) Layer Hen Big (2000) Layer Hen small (1000) Water Pump Machine Tubewell Feed Pot Plantation of Fish with farm Table, Chair, Fan Others Cash In Hand | 25,000<br>360,000<br>85,000<br>10,000<br>37,000<br>20,000<br>150,000<br>20,000<br>40000 | 80,000         | 757,000        |
| Proposed items:                                                                                                                                                                             | 757,000                                                                                 | 80,000         | 80,000         |
| Total Capital                                                                                                                                                                               |                                                                                         |                | 837,000        |