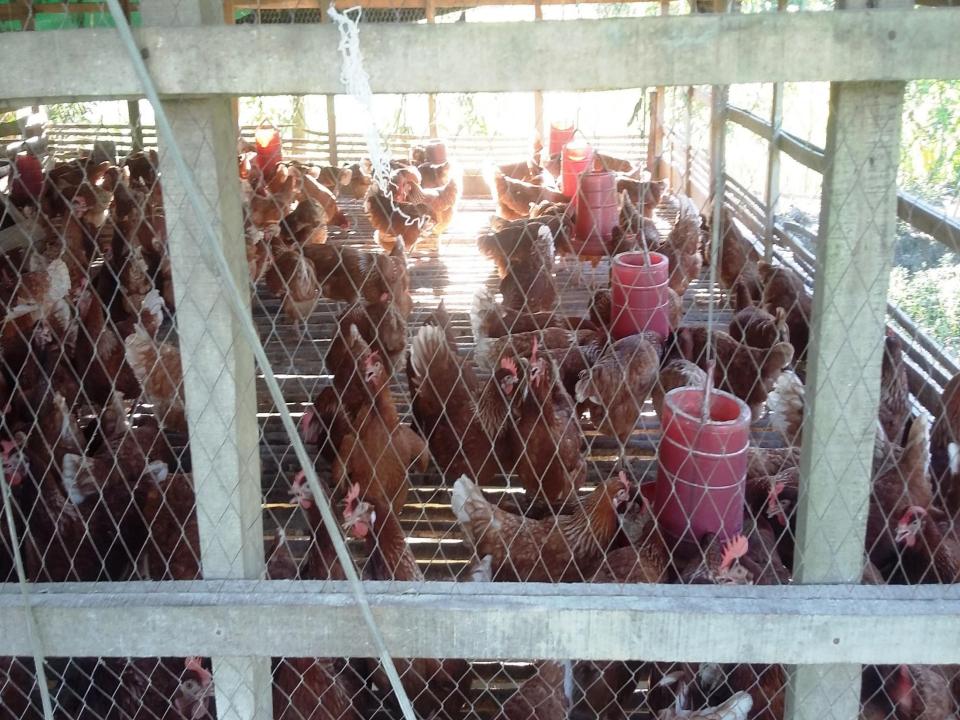

## PROPOSED NOBIN UDYOKTA BUSINESS INFO

| Business Name                                                                                                                                    | : | Helal Poultry Farm                                                                                             |
|--------------------------------------------------------------------------------------------------------------------------------------------------|---|----------------------------------------------------------------------------------------------------------------|
| Address/ Location                                                                                                                                | : | Vill: Bawkati, Post: Bawkati, P.S: Jhalokati sadar, District: Jhalokati                                        |
| Total Investment in BDT                                                                                                                          | : | 847,000/-                                                                                                      |
| Financing                                                                                                                                        | • | Self BDT <b>757,000</b> /-from existing business) 90% Required Investment BDT <b>80,000/- (</b> as equity) 10% |
| Present salary/drawings from business (estimates)                                                                                                | • | 15000                                                                                                          |
| Proposed Salary                                                                                                                                  | : | 15000                                                                                                          |
| Proposed Business  (i) % of present gross     profit margin  (ii) Estimated % of     proposed gross profit     margin  (iii) Agreed grace period | : | 30% 30% NUMBER of INSTALMENT 8                                                                                 |

#### PRESENT & PROPOSED INVESTMENT BREAKDOWN

| Particulars                                                                                                                                                                                 | Existing Business (BDT)                                                                 | Proposed (BDT) | Total<br>(BDT) |
|---------------------------------------------------------------------------------------------------------------------------------------------------------------------------------------------|-----------------------------------------------------------------------------------------|----------------|----------------|
| Investments in different categories:                                                                                                                                                        | (1)                                                                                     | (2)            | (1+2)          |
| Present Stock Items: Boilers Hen (1000) Layer Hen Big (2000) Layer Hen small (1000) Water Pump Machine Tubewell Feed Pot Plantation of Fish with farm Table, Chair, Fan Others Cash In Hand | 25,000<br>360,000<br>85,000<br>10,000<br>37,000<br>20,000<br>150,000<br>20,000<br>40000 | 80,000         | 757,000        |
| Proposed items:                                                                                                                                                                             | 757,000                                                                                 | 80,000         | 80,000         |
| Total Capital                                                                                                                                                                               |                                                                                         |                | 837,000        |