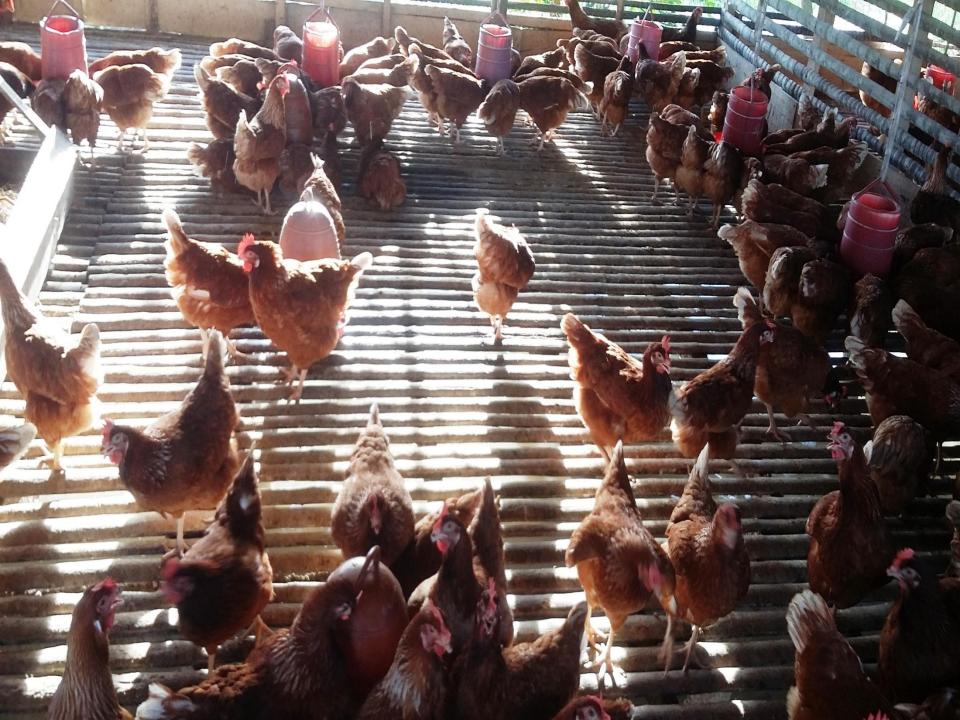

## PROPOSED NOBIN UDYOKTA BUSINESS INFO

| Business Name                                                                                                                                    | : | Helal Poultry Farm                                                                                             |
|--------------------------------------------------------------------------------------------------------------------------------------------------|---|----------------------------------------------------------------------------------------------------------------|
| Address/ Location                                                                                                                                | : | Vill: Bawkati, Post: Bawkati, P.S: Jhalokati sadar, District: Jhalokati                                        |
| Total Investment in BDT                                                                                                                          | : | 847,000/-                                                                                                      |
| Financing                                                                                                                                        | • | Self BDT <b>757,000</b> /-from existing business) 90% Required Investment BDT <b>80,000/- (</b> as equity) 10% |
| Present salary/drawings from business (estimates)                                                                                                | • | 15000                                                                                                          |
| Proposed Salary                                                                                                                                  | : | 15000                                                                                                          |
| Proposed Business  (i) % of present gross     profit margin  (ii) Estimated % of     proposed gross profit     margin  (iii) Agreed grace period | : | 30% 30% NUMBER of INSTALMENT 8                                                                                 |

#### PRESENT & PROPOSED INVESTMENT BREAKDOWN

| Particulars                                                                                                                                                                                 | Existing Business (BDT)                                                                 | Proposed (BDT) | Total<br>(BDT) |
|---------------------------------------------------------------------------------------------------------------------------------------------------------------------------------------------|-----------------------------------------------------------------------------------------|----------------|----------------|
| Investments in different categories:                                                                                                                                                        | (1)                                                                                     | (2)            | (1+2)          |
| Present Stock Items: Boilers Hen (1000) Layer Hen Big (2000) Layer Hen small (1000) Water Pump Machine Tubewell Feed Pot Plantation of Fish with farm Table, Chair, Fan Others Cash In Hand | 25,000<br>360,000<br>85,000<br>10,000<br>37,000<br>20,000<br>150,000<br>20,000<br>40000 | 80,000         | 757,000        |
| Proposed items:                                                                                                                                                                             | 757,000                                                                                 | 80,000         | 80,000         |
| Total Capital                                                                                                                                                                               |                                                                                         |                | 837,000        |