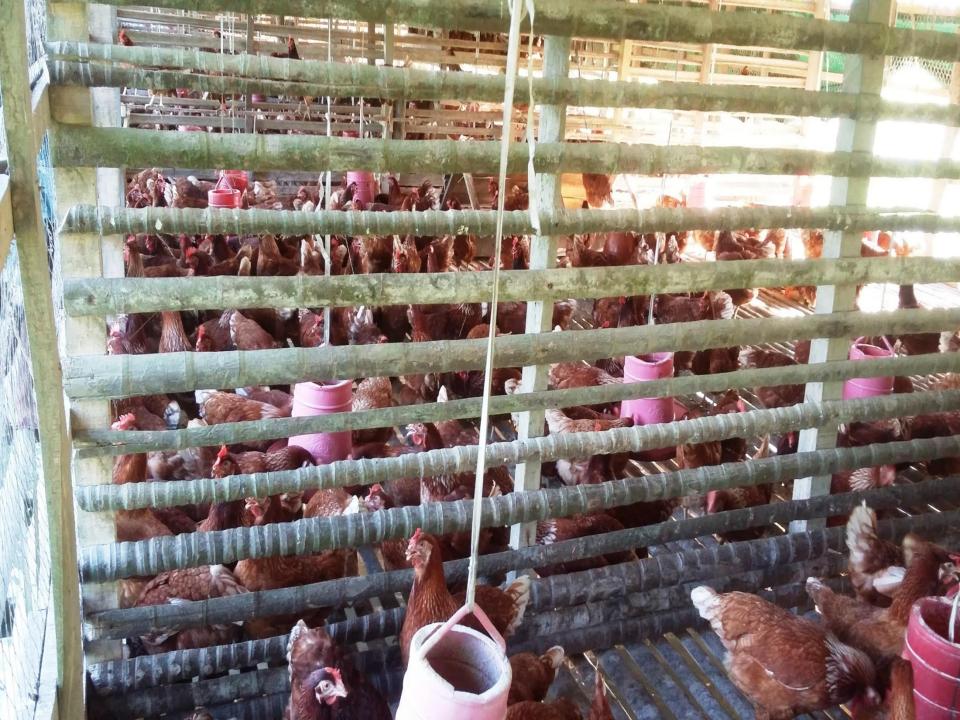

## PROPOSED NOBIN UDYOKTA BUSINESS INFO

| Business Name                                                                                                                                    | : | Helal Poultry Farm                                                                                             |
|--------------------------------------------------------------------------------------------------------------------------------------------------|---|----------------------------------------------------------------------------------------------------------------|
| Address/ Location                                                                                                                                | : | Vill: Bawkati, Post: Bawkati, P.S: Jhalokati sadar, District: Jhalokati                                        |
| Total Investment in BDT                                                                                                                          | : | 847,000/-                                                                                                      |
| Financing                                                                                                                                        | • | Self BDT <b>757,000</b> /-from existing business) 90% Required Investment BDT <b>80,000/- (</b> as equity) 10% |
| Present salary/drawings from business (estimates)                                                                                                | • | 15000                                                                                                          |
| Proposed Salary                                                                                                                                  | : | 15000                                                                                                          |
| Proposed Business  (i) % of present gross     profit margin  (ii) Estimated % of     proposed gross profit     margin  (iii) Agreed grace period | : | 30% 30% NUMBER of INSTALMENT 8                                                                                 |

#### PRESENT & PROPOSED INVESTMENT BREAKDOWN

| Particulars                                                                                                                                                                                 | Existing Business (BDT)                                                                 | Proposed (BDT) | Total<br>(BDT) |
|---------------------------------------------------------------------------------------------------------------------------------------------------------------------------------------------|-----------------------------------------------------------------------------------------|----------------|----------------|
| Investments in different categories:                                                                                                                                                        | (1)                                                                                     | (2)            | (1+2)          |
| Present Stock Items: Boilers Hen (1000) Layer Hen Big (2000) Layer Hen small (1000) Water Pump Machine Tubewell Feed Pot Plantation of Fish with farm Table, Chair, Fan Others Cash In Hand | 25,000<br>360,000<br>85,000<br>10,000<br>37,000<br>20,000<br>150,000<br>20,000<br>40000 | 80,000         | 757,000        |
| Proposed items:                                                                                                                                                                             | 757,000                                                                                 | 80,000         | 80,000         |
| Total Capital                                                                                                                                                                               |                                                                                         |                | 837,000        |