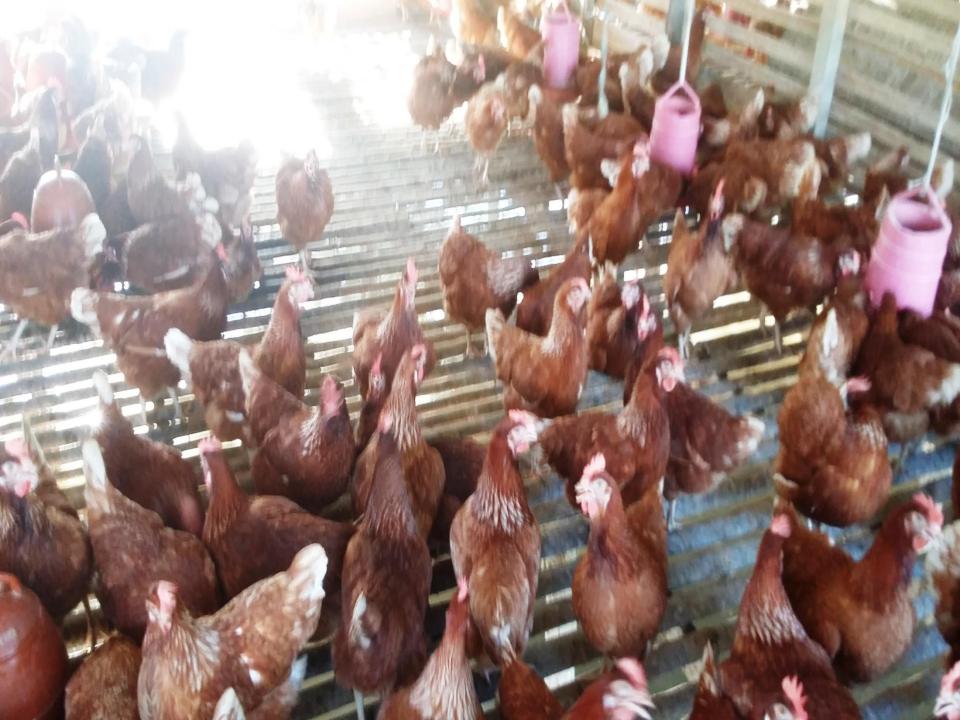

## PROPOSED NOBIN UDYOKTA BUSINESS INFO

| Business Name                                                                                                                                    | : | Helal Poultry Farm                                                                                             |
|--------------------------------------------------------------------------------------------------------------------------------------------------|---|----------------------------------------------------------------------------------------------------------------|
| Address/ Location                                                                                                                                | : | Vill: Bawkati, Post: Bawkati, P.S: Jhalokati sadar, District: Jhalokati                                        |
| Total Investment in BDT                                                                                                                          | : | 847,000/-                                                                                                      |
| Financing                                                                                                                                        | • | Self BDT <b>757,000</b> /-from existing business) 90% Required Investment BDT <b>80,000/- (</b> as equity) 10% |
| Present salary/drawings from business (estimates)                                                                                                | • | 15000                                                                                                          |
| Proposed Salary                                                                                                                                  | : | 15000                                                                                                          |
| Proposed Business  (i) % of present gross     profit margin  (ii) Estimated % of     proposed gross profit     margin  (iii) Agreed grace period | : | 30% 30% NUMBER of INSTALMENT 8                                                                                 |

#### PRESENT & PROPOSED INVESTMENT BREAKDOWN

| Particulars                                                                                                                                                                                 | Existing Business (BDT)                                                                 | Proposed (BDT) | Total<br>(BDT) |
|---------------------------------------------------------------------------------------------------------------------------------------------------------------------------------------------|-----------------------------------------------------------------------------------------|----------------|----------------|
| Investments in different categories:                                                                                                                                                        | (1)                                                                                     | (2)            | (1+2)          |
| Present Stock Items: Boilers Hen (1000) Layer Hen Big (2000) Layer Hen small (1000) Water Pump Machine Tubewell Feed Pot Plantation of Fish with farm Table, Chair, Fan Others Cash In Hand | 25,000<br>360,000<br>85,000<br>10,000<br>37,000<br>20,000<br>150,000<br>20,000<br>40000 | 80,000         | 757,000        |
| Proposed items:                                                                                                                                                                             | 757,000                                                                                 | 80,000         | 80,000         |
| Total Capital                                                                                                                                                                               |                                                                                         |                | 837,000        |