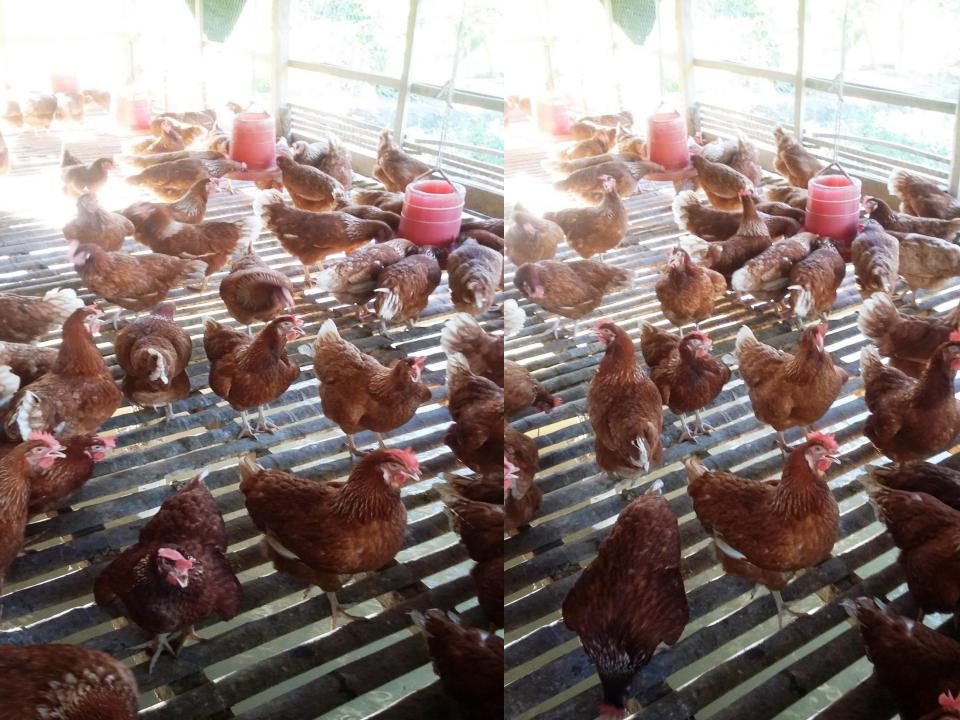

## PROPOSED NOBIN UDYOKTA BUSINESS INFO

| Business Name                                                                                                                                    | : | Helal Poultry Farm                                                                                             |
|--------------------------------------------------------------------------------------------------------------------------------------------------|---|----------------------------------------------------------------------------------------------------------------|
| Address/ Location                                                                                                                                | : | Vill: Bawkati, Post: Bawkati, P.S: Jhalokati sadar, District: Jhalokati                                        |
| Total Investment in BDT                                                                                                                          | : | 847,000/-                                                                                                      |
| Financing                                                                                                                                        | • | Self BDT <b>757,000</b> /-from existing business) 90% Required Investment BDT <b>80,000/- (</b> as equity) 10% |
| Present salary/drawings from business (estimates)                                                                                                | • | 15000                                                                                                          |
| Proposed Salary                                                                                                                                  | : | 15000                                                                                                          |
| Proposed Business  (i) % of present gross     profit margin  (ii) Estimated % of     proposed gross profit     margin  (iii) Agreed grace period | : | 30% 30% NUMBER of INSTALMENT 8                                                                                 |

#### PRESENT & PROPOSED INVESTMENT BREAKDOWN

| Particulars                                                                                                                                                                                 | Existing Business (BDT)                                                                 | Proposed (BDT) | Total<br>(BDT) |
|---------------------------------------------------------------------------------------------------------------------------------------------------------------------------------------------|-----------------------------------------------------------------------------------------|----------------|----------------|
| Investments in different categories:                                                                                                                                                        | (1)                                                                                     | (2)            | (1+2)          |
| Present Stock Items: Boilers Hen (1000) Layer Hen Big (2000) Layer Hen small (1000) Water Pump Machine Tubewell Feed Pot Plantation of Fish with farm Table, Chair, Fan Others Cash In Hand | 25,000<br>360,000<br>85,000<br>10,000<br>37,000<br>20,000<br>150,000<br>20,000<br>40000 | 80,000         | 757,000        |
| Proposed items:                                                                                                                                                                             | 757,000                                                                                 | 80,000         | 80,000         |
| Total Capital                                                                                                                                                                               |                                                                                         |                | 837,000        |