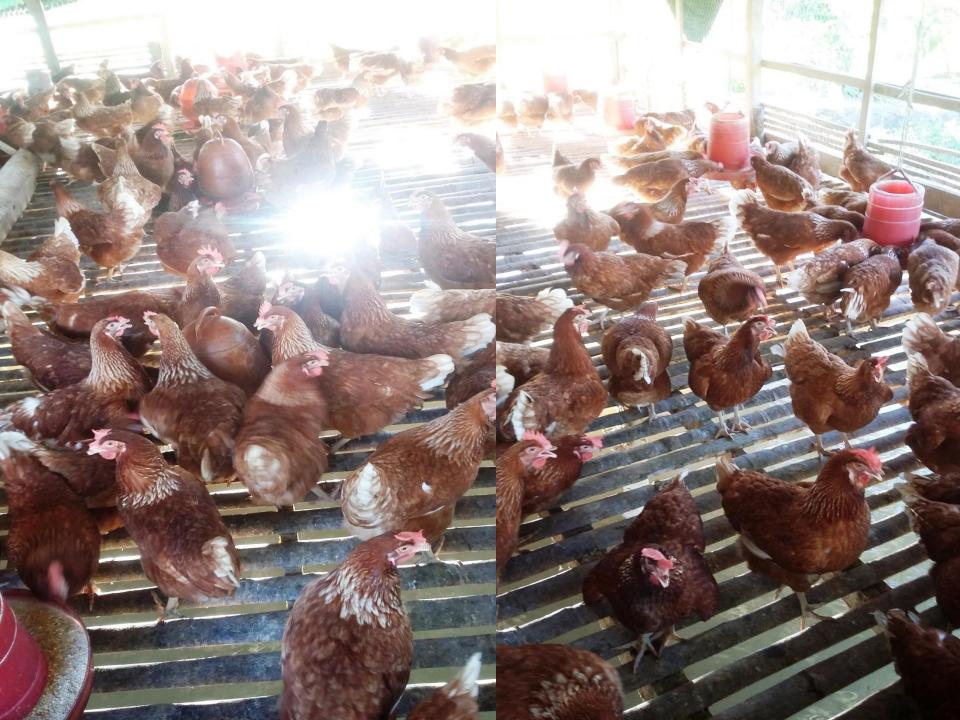

## PROPOSED NOBIN UDYOKTA BUSINESS INFO

| Business Name                                                                                                                                    | : | Helal Poultry Farm                                                                                             |
|--------------------------------------------------------------------------------------------------------------------------------------------------|---|----------------------------------------------------------------------------------------------------------------|
| Address/ Location                                                                                                                                | : | Vill: Bawkati, Post: Bawkati, P.S: Jhalokati sadar, District: Jhalokati                                        |
| Total Investment in BDT                                                                                                                          | : | 847,000/-                                                                                                      |
| Financing                                                                                                                                        | • | Self BDT <b>757,000</b> /-from existing business) 90% Required Investment BDT <b>80,000/- (</b> as equity) 10% |
| Present salary/drawings from business (estimates)                                                                                                | • | 15000                                                                                                          |
| Proposed Salary                                                                                                                                  | : | 15000                                                                                                          |
| Proposed Business  (i) % of present gross     profit margin  (ii) Estimated % of     proposed gross profit     margin  (iii) Agreed grace period | : | 30% 30% NUMBER of INSTALMENT 8                                                                                 |

#### PRESENT & PROPOSED INVESTMENT BREAKDOWN

| Particulars                                                                                                                                                                                 | Existing Business (BDT)                                                                 | Proposed (BDT) | Total<br>(BDT) |
|---------------------------------------------------------------------------------------------------------------------------------------------------------------------------------------------|-----------------------------------------------------------------------------------------|----------------|----------------|
| Investments in different categories:                                                                                                                                                        | (1)                                                                                     | (2)            | (1+2)          |
| Present Stock Items: Boilers Hen (1000) Layer Hen Big (2000) Layer Hen small (1000) Water Pump Machine Tubewell Feed Pot Plantation of Fish with farm Table, Chair, Fan Others Cash In Hand | 25,000<br>360,000<br>85,000<br>10,000<br>37,000<br>20,000<br>150,000<br>20,000<br>40000 | 80,000         | 757,000        |
| Proposed items:                                                                                                                                                                             | 757,000                                                                                 | 80,000         | 80,000         |
| Total Capital                                                                                                                                                                               |                                                                                         |                | 837,000        |