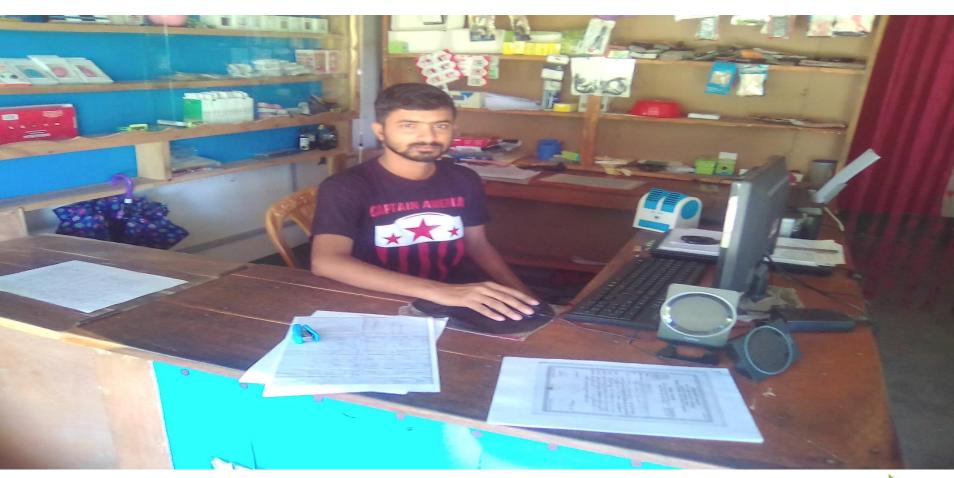

# Photographs

# PROPOSED BUSINESS Info.

| Business Name                                         | : | M/s Shikder Telecom                                                                                |
|-------------------------------------------------------|---|----------------------------------------------------------------------------------------------------|
| Address/ Location                                     |   | Dadurhat, Bakergonj, Barisal                                                                       |
| Total Investment in BDT                               | : | 2,10,000/-                                                                                         |
| Financing                                             | : | Self BDT : 1,40,000(from existing business) -67% Required Investment BDT : 70,000 (as equity) -33% |
| Present salary/drawings from business (estimates)     | : | BDT 7,000                                                                                          |
| Proposed Salary                                       |   | BDT 7,000                                                                                          |
| i. Proposed Business % of present gross profit margin | : | 30%                                                                                                |
| ii. Estimated % of proposed gross profit margin       | : | 30%                                                                                                |
| iii. Agreed grace period                              | : | 2 months                                                                                           |