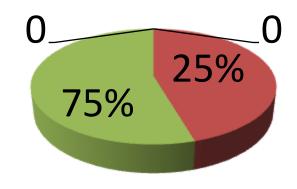

| Proposed Nobin Udyokta Business Info              |          |                                                                                                                                                                                                                                                                                                                                                    |  |  |  |  |
|---------------------------------------------------|----------|----------------------------------------------------------------------------------------------------------------------------------------------------------------------------------------------------------------------------------------------------------------------------------------------------------------------------------------------------|--|--|--|--|
| Business Name                                     | :        | MA FURNITURE                                                                                                                                                                                                                                                                                                                                       |  |  |  |  |
| Location                                          | :        | Shohodeb pur, Shola kura Bazar, Kalihati, Tangail.                                                                                                                                                                                                                                                                                                 |  |  |  |  |
| Total Investment in BDT                           | :        | BDT 800000                                                                                                                                                                                                                                                                                                                                         |  |  |  |  |
| Financing                                         | :        | Self BDT 60,0000(from existing business) 75%                                                                                                                                                                                                                                                                                                       |  |  |  |  |
|                                                   | <u> </u> | Required Investment BDT 2,00,000(as equity) 25%                                                                                                                                                                                                                                                                                                    |  |  |  |  |
| Present salary/drawings from business (estimates) | :        | BDT 7,000                                                                                                                                                                                                                                                                                                                                          |  |  |  |  |
| Proposed Salary                                   | :        | BDT 10,000                                                                                                                                                                                                                                                                                                                                         |  |  |  |  |
| Size of shop                                      | :        | 21 ft x 14 ft= square ft                                                                                                                                                                                                                                                                                                                           |  |  |  |  |
| Security of the shop                              | :        | 50,000                                                                                                                                                                                                                                                                                                                                             |  |  |  |  |
| Implementation                                    | :        | <ul> <li>He makes various furniture's like showcase, wear drove, shelf, dinning table etc.c.</li> <li>Average 30% gain on sale.</li> <li>The business is operating by entrepreneur. Existing 2 employee.</li> <li>The business is rented.</li> <li>Collects goods from Makrai Bazar, Gataial.</li> <li>Agreed grace period is 4 months.</li> </ul> |  |  |  |  |