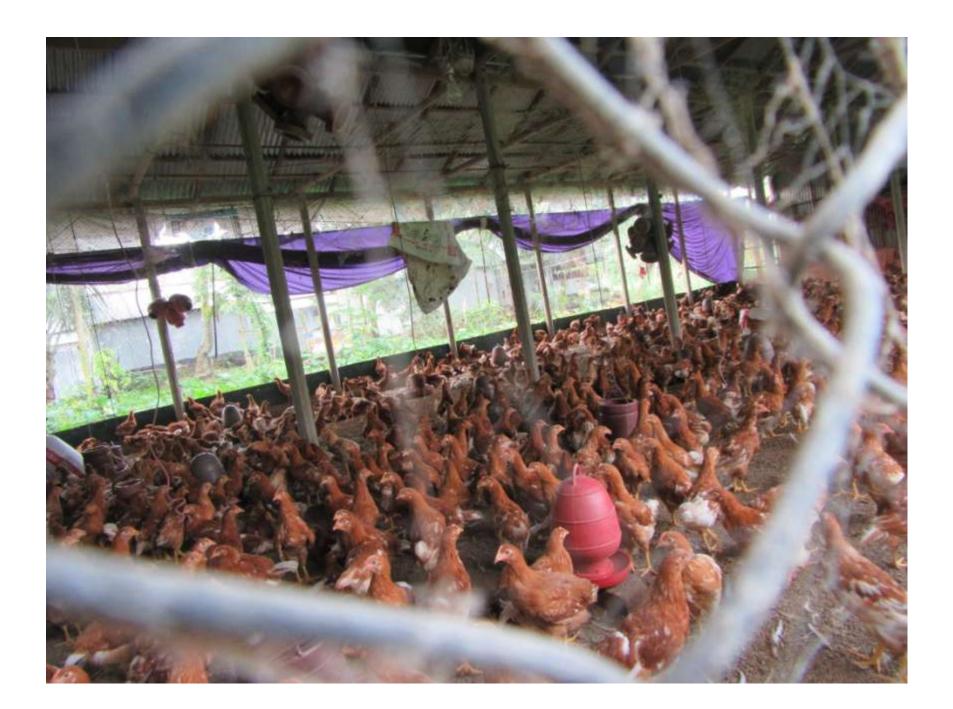

| Proposed Nobin Udyokta Business Info              |   |                                                                                                                                                                                                                                                                                                                                              |  |  |  |
|---------------------------------------------------|---|----------------------------------------------------------------------------------------------------------------------------------------------------------------------------------------------------------------------------------------------------------------------------------------------------------------------------------------------|--|--|--|
| Business Name                                     | : | TUMAN POULTRY FEED & LEYAR FARM                                                                                                                                                                                                                                                                                                              |  |  |  |
| Location                                          | : | Shikdar Road ,Kochua                                                                                                                                                                                                                                                                                                                         |  |  |  |
| Total Investment in BDT                           | : | BDT 10,00,000/-                                                                                                                                                                                                                                                                                                                              |  |  |  |
| Financing                                         | : | Self BDT 9,00,000/- (from existing business) 90% Required Investment BDT 100,000/- (as equity) 10%                                                                                                                                                                                                                                           |  |  |  |
| Present salary/drawings from business (estimates) | : | BDT 5,000                                                                                                                                                                                                                                                                                                                                    |  |  |  |
| Proposed Salary                                   | : | BDT 5,000                                                                                                                                                                                                                                                                                                                                    |  |  |  |
| Size of shop                                      | : | 70 ftx 22 ft=1540 square ft                                                                                                                                                                                                                                                                                                                  |  |  |  |
| Implementation                                    | : | <ul> <li>The business is planned to be scaled up by investment in goods like</li> <li>Leyer chicken,e.t.c.</li> <li>Average 40% gain on sales.</li> <li>The business is operating by entrepreneur. Existing 2 employee.</li> <li>The shop is own.</li> <li>Collects goods from Gazipur.</li> <li>Agreed grace period is 3 months.</li> </ul> |  |  |  |

# Pictures