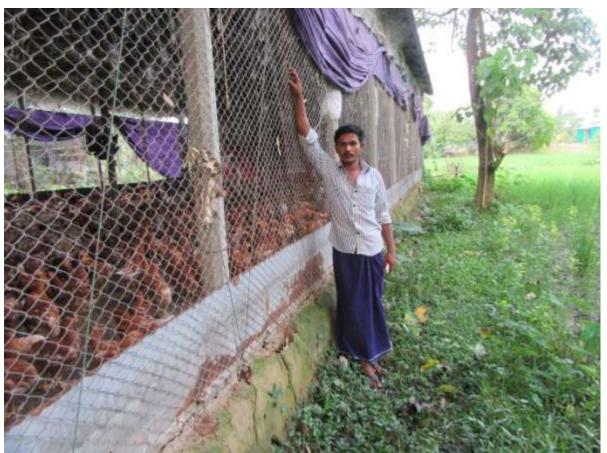

### **Proposed NU Business Name: RUMAN POULTRY FEED & LEYAR FARM**



Project identification and prepared by: Mst. Mahfuja khatun Sokhipur.

Project verified by: Md.Siddikur Rahman



Grameen Shakti Samajik Byabosha Ltd.

| Brief Bio of The Proposed Nobin Udyokta                                                                                            |    |                                                                                                                                                                                            |  |  |  |  |
|------------------------------------------------------------------------------------------------------------------------------------|----|----------------------------------------------------------------------------------------------------------------------------------------------------------------------