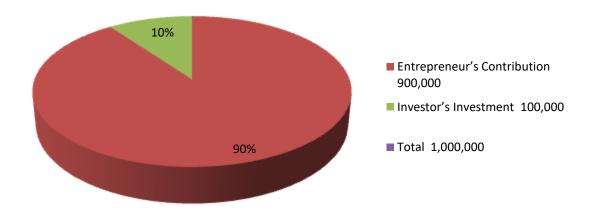

| Proposed Nobin Udyokta Business Info              |   |                                                                                                                                                                                                                                                                                                                                              |  |  |  |
|---------------------------------------------------|---|----------------------------------------------------------------------------------------------------------------------------------------------------------------------------------------------------------------------------------------------------------------------------------------------------------------------------------------------|--|--|--|
| Business Name                                     | : | TUMAN POULTRY FEED & LEYAR FARM                                                                                                                                                                                                                                                                                                              |  |  |  |
| Location                                          | : | Shikdar Road ,Kochua                                                                                                                                                                                                                                                                                                                         |  |  |  |
| Total Investment in BDT                           | : | BDT 10,00,000/-                                                                                                                                                                                                                                                                                                                              |  |  |  |
| Financing                                         | : | Self BDT 9,00,000/- (from existing business) 90% Required Investment BDT 100,000/- (as equity) 10%                                                                                                                                                                                                                                           |  |  |  |
| Present salary/drawings from business (estimates) | : | BDT 5,000                                                                                                                                                                                                                                                                                                                                    |  |  |  |
| Proposed Salary                                   | : | BDT 5,000                                                                                                                                                                                                                                                                                                                                    |  |  |  |
| Size of shop                                      | : | 70 ftx 22 ft=1540 square ft                                                                                                                                                                                                                                                                                                                  |  |  |  |
| Implementation                                    | : | <ul> <li>The business is planned to be scaled up by investment in goods like</li> <li>Leyer chicken,e.t.c.</li> <li>Average 40% gain on sales.</li> <li>The business is operating by entrepreneur. Existing 2 employee.</li> <li>The shop is own.</li> <li>Collects goods from Gazipur.</li> <li>Agreed grace period is 3 months.</li> </ul> |  |  |  |

| Investment Breakdown |      |      |         |                     |       |        |          |
|----------------------|------|------|---------|---------------------|-------|--------|----------|
| Existing             |      |      |         | Proposed            |       |        |          |
| Particulars          | Qty. | Unit | Amoun   | Qty. Unit Amou Prop |       |        | Propos   |
|                      |      | I    | t (BDT) |                     | Price | nt     | ed Total |
|                      |      |      |         |                     |       | (BDT)  |          |
|                      |      |      | 900,000 |                     |       | 100,00 | 1,000,00 |
| Leyer chicken,e.t.c. |      |      |         |                     |       | 0      | 0        |
|                      | 0    | 0    | 900,000 | 0                   | 0     | 100,00 | 1,000,00 |
|                      |      |      |         |                     |       | 0      | 0        |