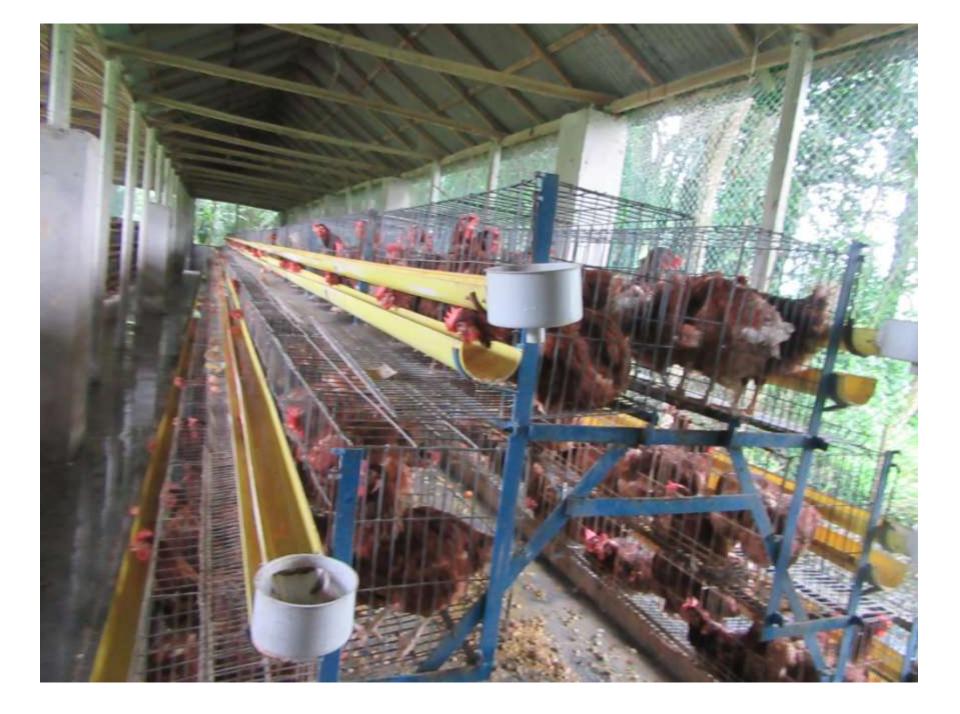

| Proposed Nobin Udyokta Business Info              |   |                                                                                                                                                                                                                                                                                                                                              |  |  |
|---------------------------------------------------|---|----------------------------------------------------------------------------------------------------------------------------------------------------------------------------------------------------------------------------------------------------------------------------------------------------------------------------------------------|--|--|
| Business Name                                     | : | SHEFA POULTRY FARM                                                                                                                                                                                                                                                                                                                           |  |  |
| Location                                          | : | Kaharta,Sokhipur,Tangail                                                                                                                                                                                                                                                                                                                     |  |  |
| Total Investment in BDT                           | : | BDT 970,000/-                                                                                                                                                                                                                                                                                                                                |  |  |
| Financing                                         | : | Self BDT 9,00,000/- (from existing business) 93%                                                                                                                                                                                                                                                                                             |  |  |
|                                                   |   | Required Investment BDT 70,000/- (as equity) 7%                                                                                                                                                                                                                                                                                              |  |  |
| Present salary/drawings from business (estimates) | : | BDT 5,000                                                                                                                                                                                                                                                                                                                                    |  |  |
| Proposed Salary                                   | : | BDT 5,000                                                                                                                                                                                                                                                                                                                                    |  |  |
| Size of shop                                      | : | 70 ftx 22 ft=1540 square ft                                                                                                                                                                                                                                                                                                                  |  |  |
| Implementation                                    | : | <ul> <li>The business is planned to be scaled up by investment in goods like</li> <li>Leyer chicken,e.t.c.</li> <li>Average 40% gain on sales.</li> <li>The business is operating by entrepreneur. Existing 1 employee.</li> <li>The shop is own.</li> <li>Collects goods from Gazipur.</li> <li>Agreed grace period is 3 months.</li> </ul> |  |  |

# Pictures