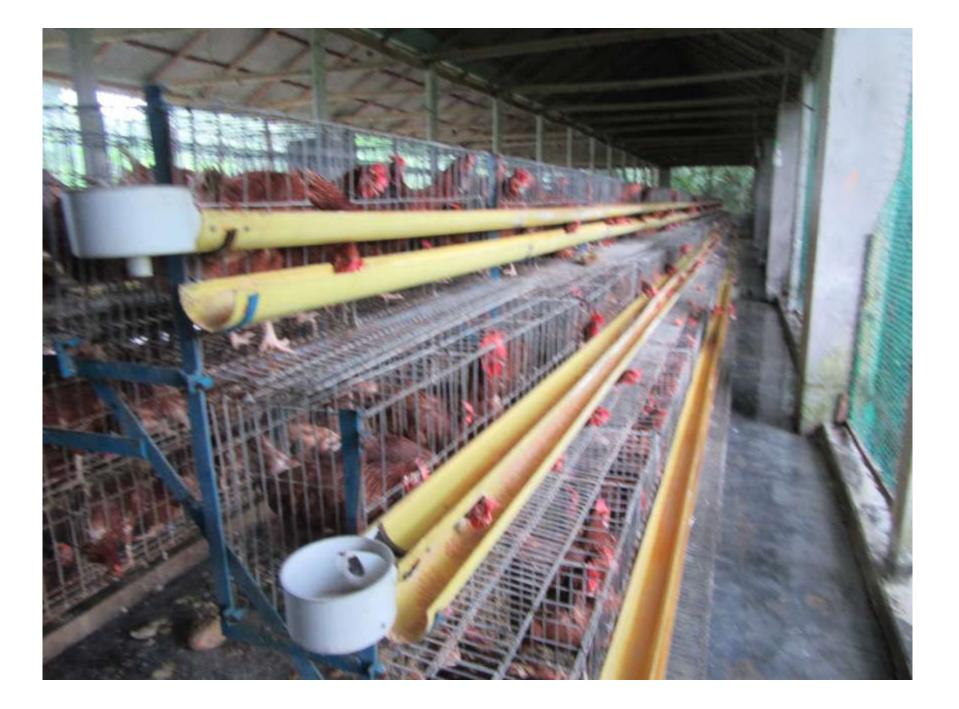

| Proposed Nobin Udyokta Business Info              |   |                                                                                                                                                                                                                                                                                                                                              |  |  |
|---------------------------------------------------|---|----------------------------------------------------------------------------------------------------------------------------------------------------------------------------------------------------------------------------------------------------------------------------------------------------------------------------------------------|--|--|
| Business Name                                     | : | SHEFA POULTRY FARM                                                                                                                                                                                                                                                                                                                           |  |  |
| Location                                          | : | Kaharta,Sokhipur,Tangail                                                                                                                                                                                                                                                                                                                     |  |  |
| Total Investment in BDT                           | : | BDT 970,000/-                                                                                                                                                                                                                                                                                                                                |  |  |
| Financing                                         | : | Self BDT 9,00,000/- (from existing business) 93%                                                                                                                                                                                                                                                                                             |  |  |
|                                                   |   | Required Investment BDT 70,000/- (as equity) 7%                                                                                                                                                                                                                                                                                              |  |  |
| Present salary/drawings from business (estimates) | : | BDT 5,000                                                                                                                                                                                                                                                                                                                                    |  |  |
| Proposed Salary                                   | : | BDT 5,000                                                                                                                                                                                                                                                                                                                                    |  |  |
| Size of shop                                      | : | 70 ftx 22 ft=1540 square ft                                                                                                                                                                                                                                                                                                                  |  |  |
| Implementation                                    | : | <ul> <li>The business is planned to be scaled up by investment in goods like</li> <li>Leyer chicken,e.t.c.</li> <li>Average 40% gain on sales.</li> <li>The business is operating by entrepreneur. Existing 1 employee.</li> <li>The shop is own.</li> <li>Collects goods from Gazipur.</li> <li>Agreed grace period is 3 months.</li> </ul> |  |  |

# Pictures