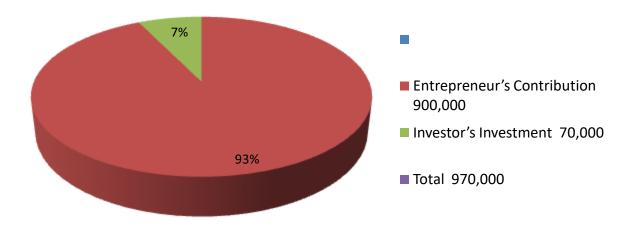

| Investment Breakdown |      |            |          |     |            |        |          |
|----------------------|------|------------|----------|-----|------------|--------|----------|
| Existing             |      |            | Proposed |     |            |        |          |
| Particulars          | Qty. | Unit Price | Amount   | Qty | Unit Price | Amount | Proposed |
|                      |      |            | (BDT)    |     |            | (BDT)  | Total    |
|                      |      |            |          | 12  |            | 70,000 | 70,000   |
| Leyar                | -    | -          | 900,000  | -   | -          | 0      | 900,000  |
| Chicken              |      |            |          |     |            |        |          |
| Total                | 0    | 0          | 900,000  | 12  | 0          | 70,000 | 970,000  |

#### **Source of Finance**