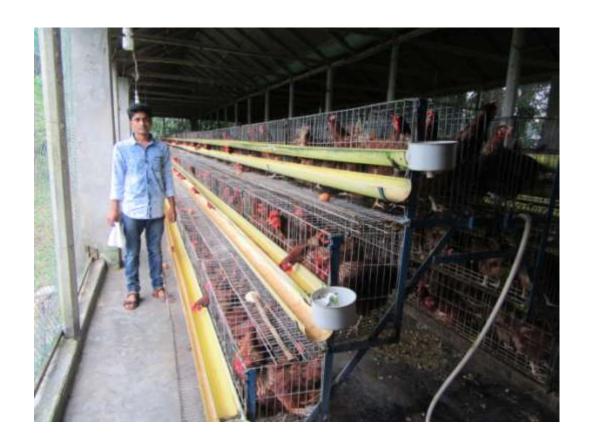

| Proposed Nobin Udyokta Business Info              |   |                                                                                                                                                                                                                                                                                                                                              |  |  |
|---------------------------------------------------|---|----------------------------------------------------------------------------------------------------------------------------------------------------------------------------------------------------------------------------------------------------------------------------------------------------------------------------------------------|--|--|
| Business Name                                     | : | SHEFA POULTRY FARM                                                                                                                                                                                                                                                                                                                           |  |  |
| Location                                          | : | Kaharta,Sokhipur,Tangail                                                                                                                                                                                                                                                                                                                     |  |  |
| Total Investment in BDT                           | : | BDT 970,000/-                                                                                                                                                                                                                                                                                                                                |  |  |
| Financing                                         | : | Self BDT 9,00,000/- (from existing business) 93%                                                                                                                                                                                                                                                                                             |  |  |
|                                                   |   | Required Investment BDT 70,000/- (as equity) 7%                                                                                                                                                                                                                                                                                              |  |  |
| Present salary/drawings from business (estimates) | : | BDT 5,000                                                                                                                                                                                                                                                                                                                                    |  |  |
| Proposed Salary                                   | : | BDT 5,000                                                                                                                                                                                                                                                                                                                                    |  |  |
| Size of shop                                      | : | 70 ftx 22 ft=1540 square ft                                                                                                                                                                                                                                                                                                                  |  |  |
| Implementation                                    | : | <ul> <li>The business is planned to be scaled up by investment in goods like</li> <li>Leyer chicken,e.t.c.</li> <li>Average 40% gain on sales.</li> <li>The business is operating by entrepreneur. Existing 1 employee.</li> <li>The shop is own.</li> <li>Collects goods from Gazipur.</li> <li>Agreed grace period is 3 months.</li> </ul> |  |  |

# Pictures