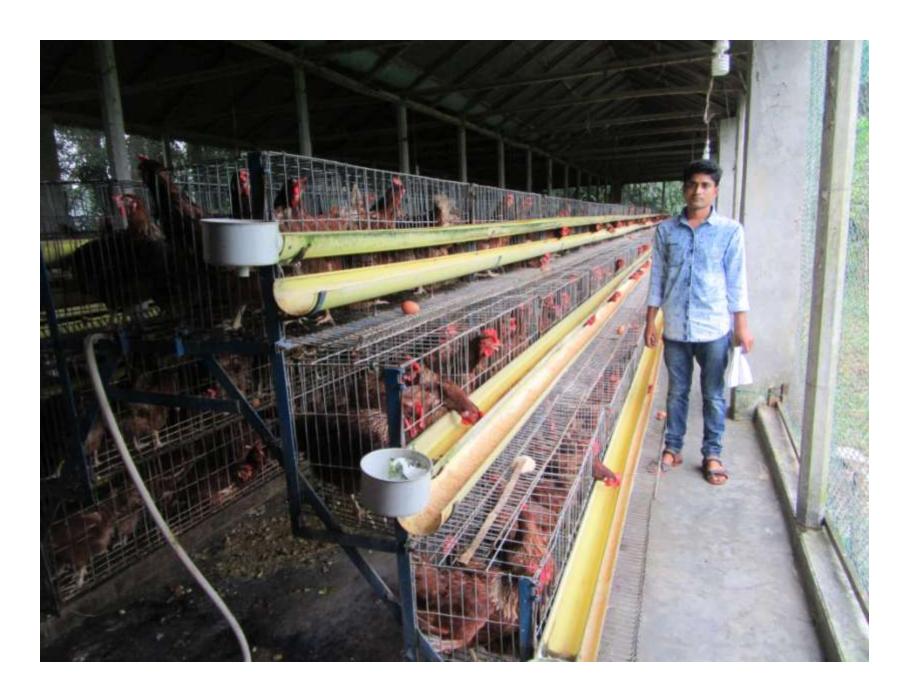

| Proposed Nobin Udyokta Business Info              |   |                                                                                                                                                                                                                                                                                                                                              |  |  |
|---------------------------------------------------|---|----------------------------------------------------------------------------------------------------------------------------------------------------------------------------------------------------------------------------------------------------------------------------------------------------------------------------------------------|--|--|
| Business Name                                     | : | SHEFA POULTRY FARM                                                                                                                                                                                                                                                                                                                           |  |  |
| Location                                          | : | Kaharta,Sokhipur,Tangail                                                                                                                                                                                                                                                                                                                     |  |  |
| Total Investment in BDT                           | : | BDT 970,000/-                                                                                                                                                                                                                                                                                                                                |  |  |
| Financing                                         | : | Self BDT 9,00,000/- (from existing business) 93%                                                                                                                                                                                                                                                                                             |  |  |
|                                                   |   | Required Investment BDT 70,000/- (as equity) 7%                                                                                                                                                                                                                                                                                              |  |  |
| Present salary/drawings from business (estimates) | : | BDT 5,000                                                                                                                                                                                                                                                                                                                                    |  |  |
| Proposed Salary                                   | : | BDT 5,000                                                                                                                                                                                                                                                                                                                                    |  |  |
| Size of shop                                      | : | 70 ftx 22 ft=1540 square ft                                                                                                                                                                                                                                                                                                                  |  |  |
| Implementation                                    | : | <ul> <li>The business is planned to be scaled up by investment in goods like</li> <li>Leyer chicken,e.t.c.</li> <li>Average 40% gain on sales.</li> <li>The business is operating by entrepreneur. Existing 1 employee.</li> <li>The shop is own.</li> <li>Collects goods from Gazipur.</li> <li>Agreed grace period is 3 months.</li> </ul> |  |  |

# Pictures