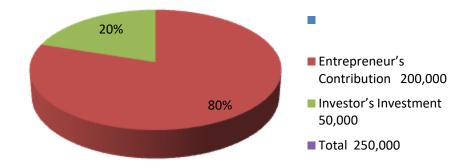

| Proposed Nobin Udyokta Business Info              |          |                                                                                                                                                                                                                                                                                                                                               |  |  |  |
|---------------------------------------------------|----------|-----------------------------------------------------------------------------------------------------------------------------------------------------------------------------------------------------------------------------------------------------------------------------------------------------------------------------------------------|--|--|--|
| Business Name                                     | :        | MANNAN POULTRY FARM                                                                                                                                                                                                                                                                                                                           |  |  |  |
| Location                                          | :        | Kaharta,Sokhipur,Tangail                                                                                                                                                                                                                                                                                                                      |  |  |  |
| Total Investment in BDT                           | :        | BDT 250,000/-                                                                                                                                                                                                                                                                                                                                 |  |  |  |
| Financing                                         | <b>:</b> | Self BDT 200,000/- (from existing business) 80%                                                                                                                                                                                                                                                                                               |  |  |  |
|                                                   |          | Required Investment BDT 50,000/- (as equity) 20%                                                                                                                                                                                                                                                                                              |  |  |  |
| Present salary/drawings from business (estimates) | :        | BDT 5,000                                                                                                                                                                                                                                                                                                                                     |  |  |  |
| Proposed Salary                                   | :        | BDT 5,000                                                                                                                                                                                                                                                                                                                                     |  |  |  |
| Size of shop                                      | :        | 70 ftx 22 ft=1540 square ft                                                                                                                                                                                                                                                                                                                   |  |  |  |
| Implementation                                    | :        | <ul> <li>The business is planned to be scaled up by investment in goods like</li> <li>Leyer chicken,e.t.c.</li> <li>Average 25% gain on sales.</li> <li>The business is operating by entrepreneur. Existing 0 employee.</li> <li>The shop is own.</li> <li>Collects goods from sokhipur.</li> <li>Agreed grace period is 3 months.</li> </ul> |  |  |  |

| Investment Breakdown |          |       |         |      |       |        |          |
|----------------------|----------|-------|---------|------|-------|--------|----------|
|                      | Proposed |       |         |      |       |        |          |
| Particulars          | Qty.     | Unit  | Amoun   | Qty. | Unit  |        | Propos   |
|                      |          | Price | t (BDT) |      | Price | nt     | ed Total |
|                      |          |       |         |      |       | (BDT)  |          |
| Leyar Chicken        |          |       | 200,000 | 0    | 0     | 50,000 | 250,000  |
|                      |          |       | 0       |      |       | 0      | 0        |
|                      | 0        | 0     | 200,000 | 0    | 0     | 50,000 | 250,000  |