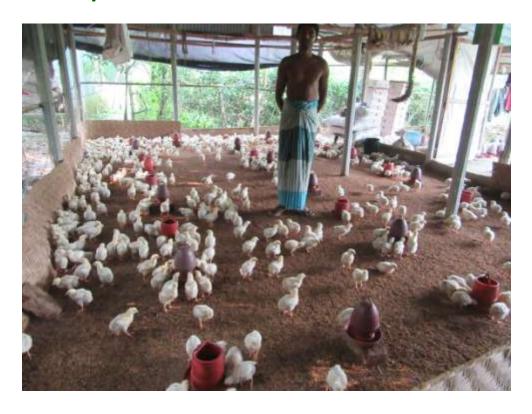

### **Proposed NU Business Name: MANNAN POULTRY FARM**



Project identification and prepared by: Mst.Mahfuja Khatun Sokhipur.

Project verified by: Md.Siddikur Rahman



| Brief Bio of The Proposed Nobin Udyokta                                                                                                |          |                                                                                                                                                                                |  |  |  |  |
|----------------------------------------------------------------------------------------------------------------------------------------|----------|--------------------------------------------------------------------------------------------------------------------------------------------------------------------------------|--|--|--|--|
| Name