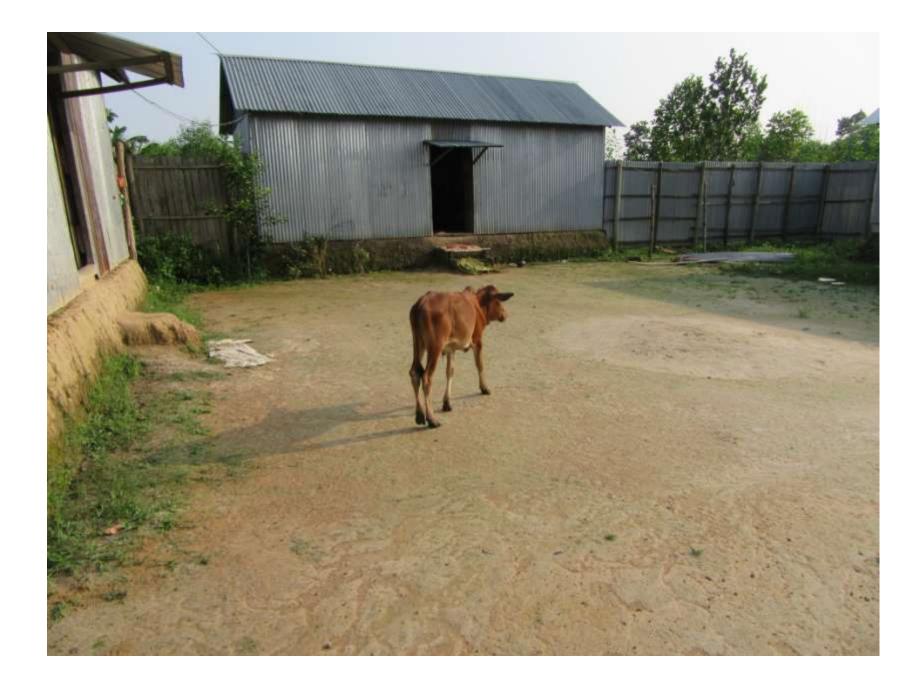

| Proposed Nobin Udyokta Business Info              |   |                                                                                                                                                                                                                                                                                                                                   |  |  |  |
|---------------------------------------------------|---|-----------------------------------------------------------------------------------------------------------------------------------------------------------------------------------------------------------------------------------------------------------------------------------------------------------------------------------|--|--|--|
| Business Name                                     | : | SHORNA DAIRY FARM                                                                                                                                                                                                                                                                                                                 |  |  |  |
| Location                                          | : | Tangail,chala                                                                                                                                                                                                                                                                                                                     |  |  |  |
| Total Investment in BDT                           | : | BDT 285,000/-                                                                                                                                                                                                                                                                                                                     |  |  |  |
| Financing                                         | : | Self BDT 2,35,000/- (from existing business) 82%<br>Required Investment BDT 50,000/- (as equity) 18%                                                                                                                                                                                                                              |  |  |  |
| Present salary/drawings from business (estimates) | : | BDT 5,000                                                                                                                                                                                                                                                                                                                         |  |  |  |
| Proposed Salary                                   | : | BDT 5,000                                                                                                                                                                                                                                                                                                                         |  |  |  |
| Size of shop                                      | : | 24 ft 10 ft=240 square ft                                                                                                                                                                                                                                                                                                         |  |  |  |
| Implementation                                    | : | <ul> <li>He has one cow and one calf in his farm.</li> <li>Average daily milk production is 11 liter and milk price is BDT 60.</li> <li>The business is operating by entrepreneur. Existing no employee.</li> <li>Collects goods from Borchowna.</li> <li>The farm is owned.</li> <li>Agreed grace period is 3 months.</li> </ul> |  |  |  |