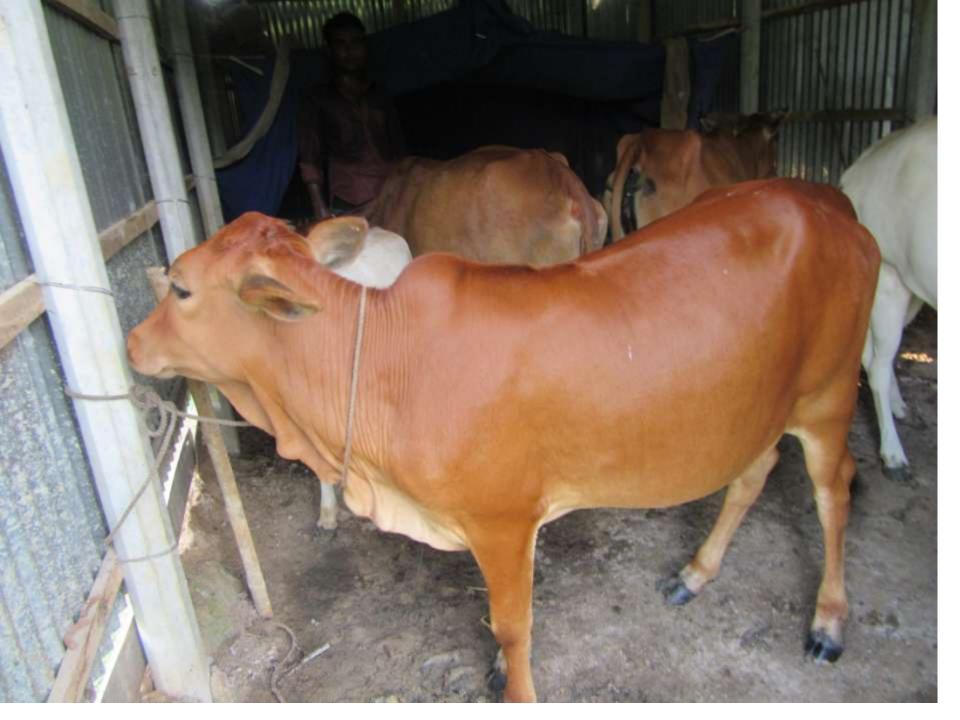

| Proposed Nobin Udyokta Business Info              |   |                                                                                                                                                                                                                                                                                                                                   |  |  |  |
|---------------------------------------------------|---|-----------------------------------------------------------------------------------------------------------------------------------------------------------------------------------------------------------------------------------------------------------------------------------------------------------------------------------|--|--|--|
| Business Name                                     | : | SHORNA DAIRY FARM                                                                                                                                                                                                                                                                                                                 |  |  |  |
| Location                                          | : | Tangail,chala                                                                                                                                                                                                                                                                                                                     |  |  |  |
| Total Investment in BDT                           | : | BDT 285,000/-                                                                                                                                                                                                                                                                                                                     |  |  |  |
| Financing                                         | : | Self BDT 2,35,000/- (from existing business) 82%<br>Required Investment BDT 50,000/- (as equity) 18%                                                                                                                                                                                                                              |  |  |  |
| Present salary/drawings from business (estimates) | : | BDT 5,000                                                                                                                                                                                                                                                                                                                         |  |  |  |
| Proposed Salary                                   | : | BDT 5,000                                                                                                                                                                                                                                                                                                                         |  |  |  |
| Size of shop                                      | : | 24 ft 10 ft=240 square ft                                                                                                                                                                                                                                                                                                         |  |  |  |
| Implementation                                    | : | <ul> <li>He has one cow and one calf in his farm.</li> <li>Average daily milk production is 11 liter and milk price is BDT 60.</li> <li>The business is operating by entrepreneur. Existing no employee.</li> <li>Collects goods from Borchowna.</li> <li>The farm is owned.</li> <li>Agreed grace period is 3 months.</li> </ul> |  |  |  |