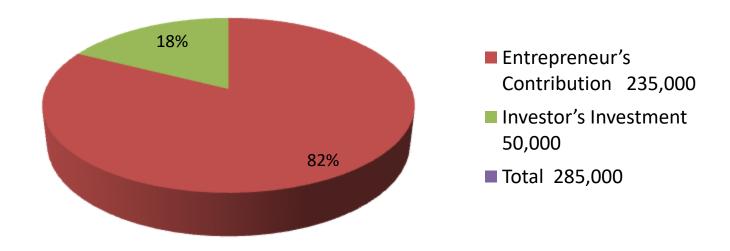

| Investment Breakdown |      |       |         |          |       |        |          |  |
|----------------------|------|-------|---------|----------|-------|--------|----------|--|
| Existing             |      |       |         | Proposed |       |        |          |  |
| Particulars          | Qty. | Unit  | Amoun   | Qty.     | Unit  |        | Propos   |  |
|                      |      | Price | t (BDT) |          | Price | nt     | ed Total |  |
|                      |      |       |         |          |       | (BDT)  |          |  |
| Cow                  |      |       | 235,000 |          |       | 50,000 | 285,000  |  |
|                      | 0    | 0     | 235,000 | 0        | 0     | 50,000 | 285,000  |  |