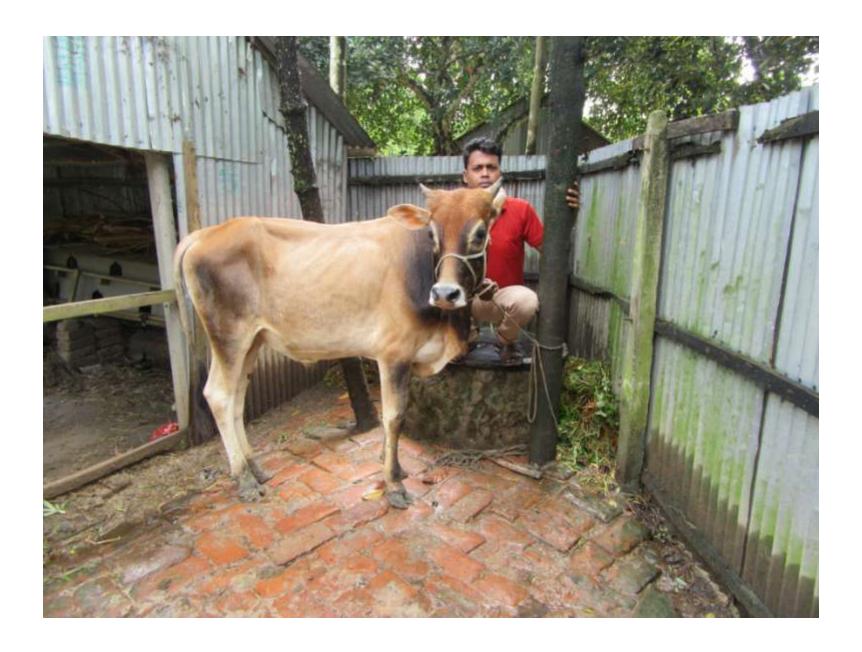

| Proposed Nobin Udyokta Business Info              |   |                                                                                                                                                                                                                                                                                                                                   |  |  |  |
|---------------------------------------------------|---|-----------------------------------------------------------------------------------------------------------------------------------------------------------------------------------------------------------------------------------------------------------------------------------------------------------------------------------|--|--|--|
| Business Name                                     | : | BASED DAIRY FARM                                                                                                                                                                                                                                                                                                                  |  |  |  |
| Location                                          | : | Kochua                                                                                                                                                                                                                                                                                                                            |  |  |  |
| Total Investment in BDT                           | : | BDT 160,000/-                                                                                                                                                                                                                                                                                                                     |  |  |  |
| Financing                                         | : | Self BDT 1,10,000/- (from existing business) 69% Required Investment BDT 50,000/- (as equity) 31%                                                                                                                                                                                                                                 |  |  |  |
| Present salary/drawings from business (estimates) | : | BDT 5,000                                                                                                                                                                                                                                                                                                                         |  |  |  |
| Proposed Salary                                   | : | BDT 5,000                                                                                                                                                                                                                                                                                                                         |  |  |  |
| Size of shop                                      | : | 12 ft 12 ft=144 square ft                                                                                                                                                                                                                                                                                                         |  |  |  |
| Implementation                                    | : | <ul> <li>He has one cow and one calf in his farm.</li> <li>Average daily milk production is 11 liter and milk price is BDT 60.</li> <li>The business is operating by entrepreneur. Existing no employee.</li> <li>Collects goods from Borchowna.</li> <li>The farm is owned.</li> <li>Agreed grace period is 3 months.</li> </ul> |  |  |  |

# Pictures