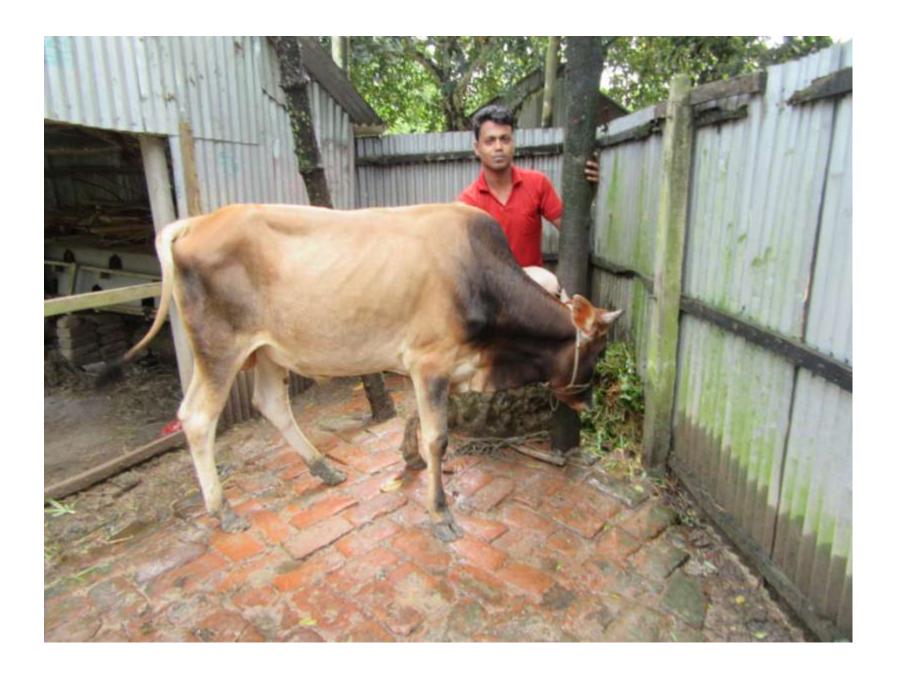

| Proposed Nobin Udyokta Business Info              |   |                                                                                                                                                                                                                                                                                                                                   |  |  |  |
|---------------------------------------------------|---|-----------------------------------------------------------------------------------------------------------------------------------------------------------------------------------------------------------------------------------------------------------------------------------------------------------------------------------|--|--|--|
| Business Name                                     | : | BASED DAIRY FARM                                                                                                                                                                                                                                                                                                                  |  |  |  |
| Location                                          | : | Kochua                                                                                                                                                                                                                                                                                                                            |  |  |  |
| Total Investment in BDT                           | : | BDT 160,000/-                                                                                                                                                                                                                                                                                                                     |  |  |  |
| Financing                                         | : | Self BDT 1,10,000/- (from existing business) 69% Required Investment BDT 50,000/- (as equity) 31%                                                                                                                                                                                                                                 |  |  |  |
| Present salary/drawings from business (estimates) | : | BDT 5,000                                                                                                                                                                                                                                                                                                                         |  |  |  |
| Proposed Salary                                   | : | BDT 5,000                                                                                                                                                                                                                                                                                                                         |  |  |  |
| Size of shop                                      | : | 12 ft 12 ft=144 square ft                                                                                                                                                                                                                                                                                                         |  |  |  |
| Implementation                                    | : | <ul> <li>He has one cow and one calf in his farm.</li> <li>Average daily milk production is 11 liter and milk price is BDT 60.</li> <li>The business is operating by entrepreneur. Existing no employee.</li> <li>Collects goods from Borchowna.</li> <li>The farm is owned.</li> <li>Agreed grace period is 3 months.</li> </ul> |  |  |  |