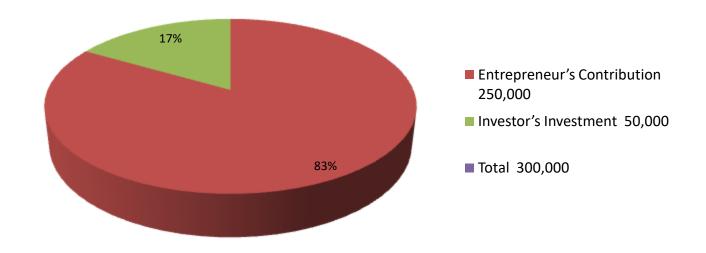

| Investment Breakdown |      |       |         |          |       |        |          |
|----------------------|------|-------|---------|----------|-------|--------|----------|
| Existing             |      |       |         | Proposed |       |        |          |
| Particulars          | Qty. | Unit  | Amoun   | Qty.     | Unit  |        | Propos   |
|                      |      | Price | t (BDT) |          | Price | nt     | ed Total |
|                      |      |       |         |          |       | (BDT)  |          |
| Cow                  |      |       | 250,000 |          |       | 50,000 | 300,000  |
|                      | 0    | 0     | 250,000 | 0        | 0     | 50,000 | 300,000  |