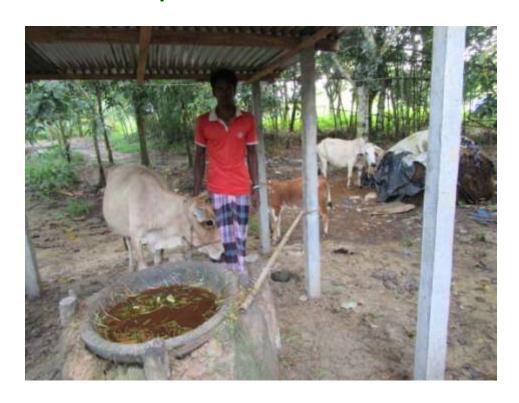

# Pictures

# **FAMILY PICTURE**

| Proposed Nobin Udyokta Business Info              |   |                                                                                                                                                                                                                                                                                                                                   |  |  |  |
|---------------------------------------------------|---|-----------------------------------------------------------------------------------------------------------------------------------------------------------------------------------------------------------------------------------------------------------------------------------------------------------------------------------|--|--|--|
| Business Name                                     | : | UJJOL DAIRY FARM                                                                                                                                                                                                                                                                                                                  |  |  |  |
| Location                                          | : | Tangail,Chala                                                                                                                                                                                                                                                                                                                     |  |  |  |
| Total Investment in BDT                           | : | BDT 300,000/-                                                                                                                                                                                                                                                                                                                     |  |  |  |
| Financing                                         | : | Self BDT 2,50,000/- (from existing business) 83% Required Investment BDT 50,000/- (as equity) 17%                                                                                                                                                                                                                                 |  |  |  |
| Present salary/drawings from business (estimates) | : | BDT 5,000                                                                                                                                                                                                                                                                                                                         |  |  |  |
| Proposed Salary                                   | : | BDT 5,000                                                                                                                                                                                                                                                                                                                         |  |  |  |
| Size of shop                                      | : | 30 ft 12 ft=360 square ft                                                                                                                                                                                                                                                                                                         |  |  |  |
| Implementation                                    | : | <ul> <li>He has one cow and one calf in his farm.</li> <li>Average daily milk production is 11 liter and milk price is BDT 60.</li> <li>The business is operating by entrepreneur. Existing no employee.</li> <li>Collects goods from Borchowna.</li> <li>The farm is owned.</li> <li>Agreed grace period is 3 months.</li> </ul> |  |  |  |