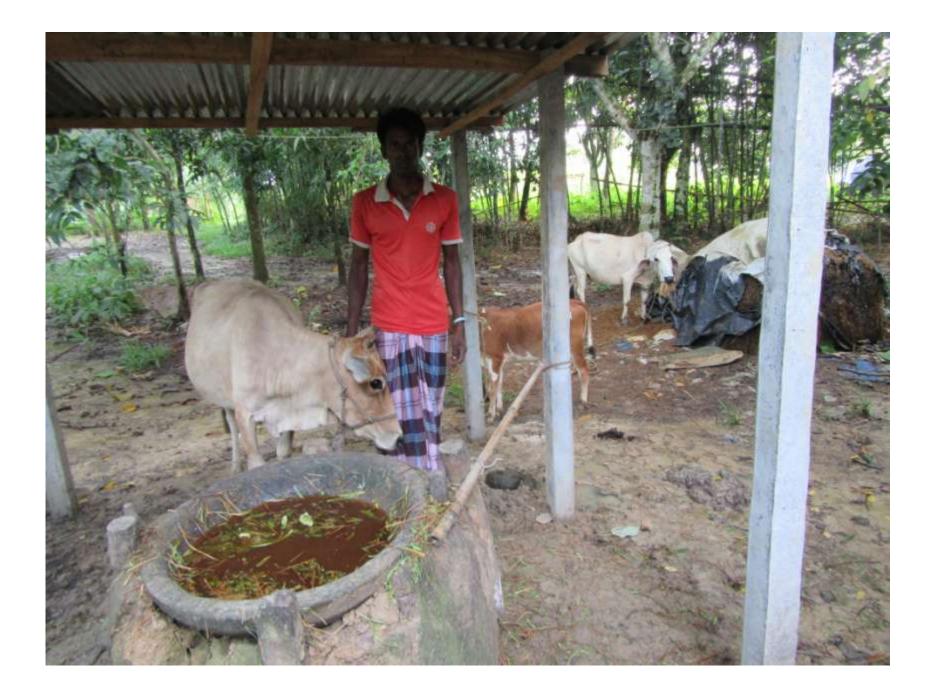

# Pictures

# **FAMILY PICTURE**

| Proposed Nobin Udyokta Business Info              |   |                                                                                                                                                                                                                                                                                                                                   |  |  |  |
|---------------------------------------------------|---|-----------------------------------------------------------------------------------------------------------------------------------------------------------------------------------------------------------------------------------------------------------------------------------------------------------------------------------|--|--|--|
| Business Name                                     | : | UJJOL DAIRY FARM                                                                                                                                                                                                                                                                                                                  |  |  |  |
| Location                                          | : | Tangail,Chala                                                                                                                                                                                                                                                                                                                     |  |  |  |
| Total Investment in BDT                           | : | BDT 300,000/-                                                                                                                                                                                                                                                                                                                     |  |  |  |
| Financing                                         | : | Self BDT 2,50,000/- (from existing business) 83% Required Investment BDT 50,000/- (as equity) 17%                                                                                                                                                                                                                                 |  |  |  |
| Present salary/drawings from business (estimates) | : | BDT 5,000                                                                                                                                                                                                                                                                                                                         |  |  |  |
| Proposed Salary                                   | : | BDT 5,000                                                                                                                                                                                                                                                                                                                         |  |  |  |
| Size of shop                                      | : | 30 ft 12 ft=360 square ft                                                                                                                                                                                                                                                                                                         |  |  |  |
| Implementation                                    | : | <ul> <li>He has one cow and one calf in his farm.</li> <li>Average daily milk production is 11 liter and milk price is BDT 60.</li> <li>The business is operating by entrepreneur. Existing no employee.</li> <li>Collects goods from Borchowna.</li> <li>The farm is owned.</li> <li>Agreed grace period is 3 months.</li> </ul> |  |  |  |