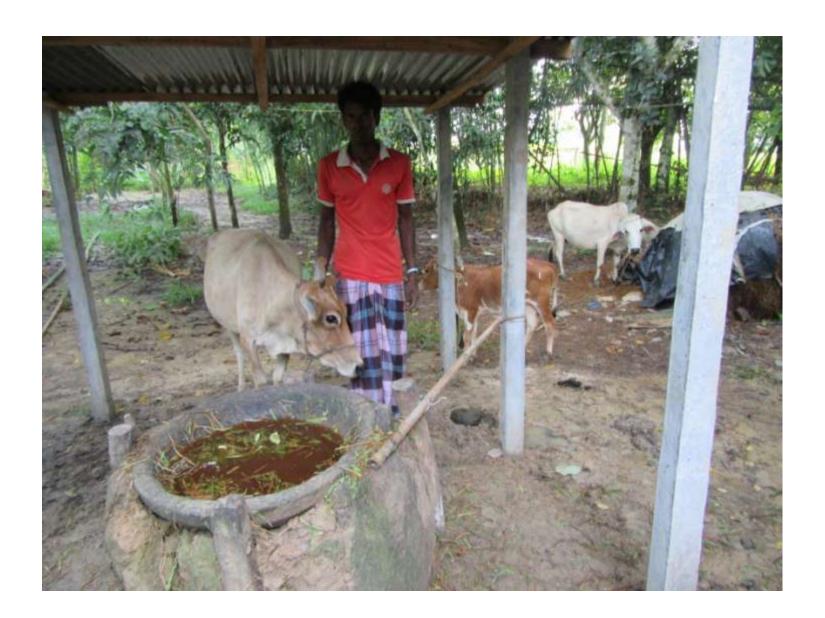

# Pictures

# **FAMILY PICTURE**

| Proposed Nobin Udyokta Business Info              |   |                                                                                                                                                                                                                                                                                                                                   |  |  |  |
|---------------------------------------------------|---|-----------------------------------------------------------------------------------------------------------------------------------------------------------------------------------------------------------------------------------------------------------------------------------------------------------------------------------|--|--|--|
| Business Name                                     | : | UJJOL DAIRY FARM                                                                                                                                                                                                                                                                                                                  |  |  |  |
| Location                                          | : | Tangail,Chala                                                                                                                                                                                                                                                                                                                     |  |  |  |
| Total Investment in BDT                           | : | BDT 300,000/-                                                                                                                                                                                                                                                                                                                     |  |  |  |
| Financing                                         | : | Self BDT 2,50,000/- (from existing business) 83% Required Investment BDT 50,000/- (as equity) 17%                                                                                                                                                                                                                                 |  |  |  |
| Present salary/drawings from business (estimates) | : | BDT 5,000                                                                                                                                                                                                                                                                                                                         |  |  |  |
| Proposed Salary                                   | : | BDT 5,000                                                                                                                                                                                                                                                                                                                         |  |  |  |
| Size of shop                                      | : | 30 ft 12 ft=360 square ft                                                                                                                                                                                                                                                                                                         |  |  |  |
| Implementation                                    | : | <ul> <li>He has one cow and one calf in his farm.</li> <li>Average daily milk production is 11 liter and milk price is BDT 60.</li> <li>The business is operating by entrepreneur. Existing no employee.</li> <li>Collects goods from Borchowna.</li> <li>The farm is owned.</li> <li>Agreed grace period is 3 months.</li> </ul> |  |  |  |