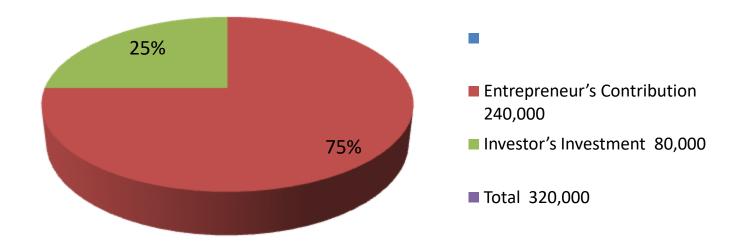

| Investment Breakdown |      |       |         |                       |       |        |          |
|----------------------|------|-------|---------|-----------------------|-------|--------|----------|
| Existing             |      |       |         | Proposed              |       |        |          |
| Particulars          | Qty. | Unit  | Amoun   | Qty. Unit Amou Propos |       |        |          |
|                      |      | Price | t (BDT) |                       | Price | nt     | ed Total |
|                      |      |       |         |                       |       | (BDT)  |          |
| Cow                  |      |       | 240,000 |                       |       | 80,000 | 320,000  |
|                      | 0    | 0     | 240,000 | 0                     | 0     | 80,000 | 320,000  |