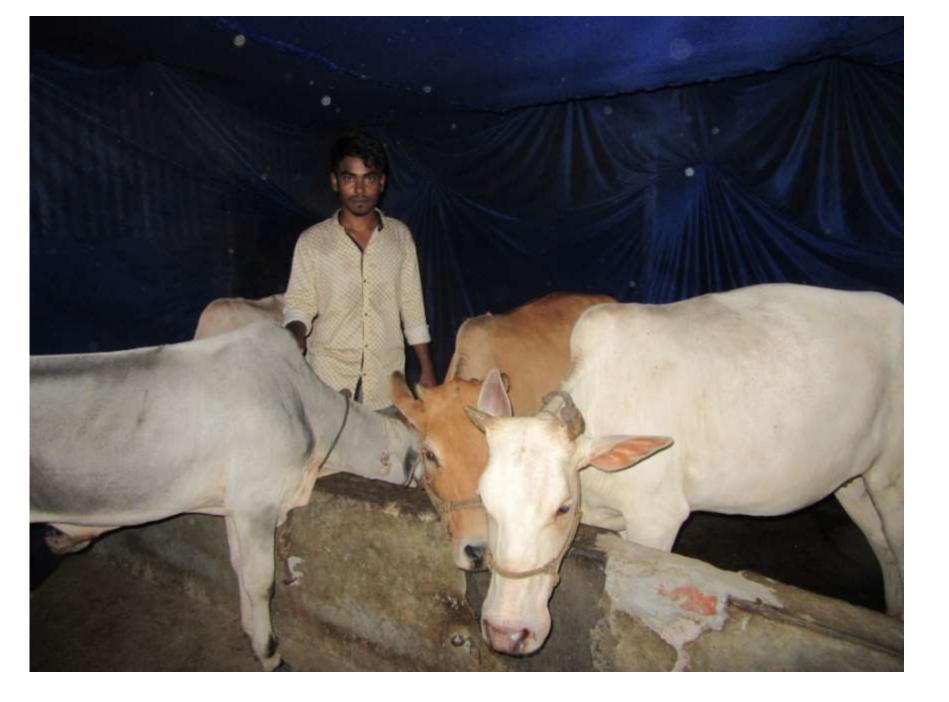

| Proposed Nobin Udyokta Business Info                 |                    |                                                                                                                                                                                                                                                                                                                                 |  |  |  |
|------------------------------------------------------|--------------------|---------------------------------------------------------------------------------------------------------------------------------------------------------------------------------------------------------------------------------------------------------------------------------------------------------------------------------|--|--|--|
| Business Name                                        | · ASHIK DAIRY FARM |                                                                                                                                                                                                                                                                                                                                 |  |  |  |
| Location                                             | :                  | -                                                                                                                                                                                                                                                                                                                               |  |  |  |
| Total Investment in BDT                              | :                  | BDT 320,000/-                                                                                                                                                                                                                                                                                                                   |  |  |  |
| Financing                                            | :                  | Self BDT 2,40,000/- (from existing business) 75%<br>Required Investment BDT 80,000/- (as equity) 25%                                                                                                                                                                                                                            |  |  |  |
| Present salary/drawings<br>from business (estimates) | :                  | BDT 5,000                                                                                                                                                                                                                                                                                                                       |  |  |  |
| Proposed Salary                                      | :                  | BDT 5,000                                                                                                                                                                                                                                                                                                                       |  |  |  |
| Size of shop                                         | :                  | 14 ft 10 ft=140 square ft                                                                                                                                                                                                                                                                                                       |  |  |  |
| Implementation                                       |                    | <ul> <li>He has one cow and one calf in his farm.</li> <li>Average daily milk production is 11 liter and milk price is BDT 60.</li> <li>The business is operating by entrepreneur. Existing no employee.</li> <li>Collects goods from Nakshal.</li> <li>The farm is owned.</li> <li>Agreed grace period is 3 months.</li> </ul> |  |  |  |