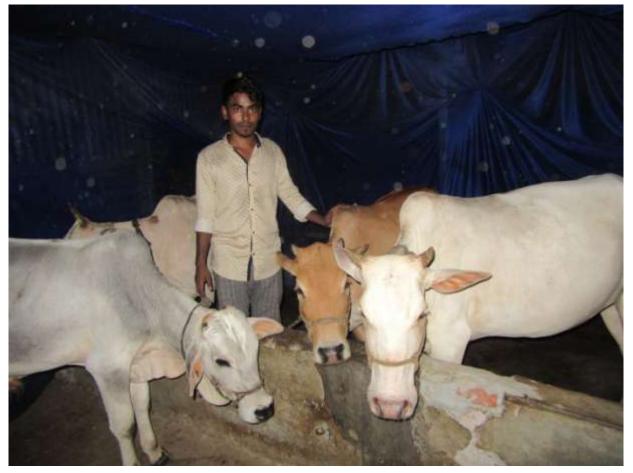

| Proposed Nobin Udyokta Business Info                 |                    |                                                                                                                                                                                                                                                                                                                                 |  |  |  |
|------------------------------------------------------|--------------------|---------------------------------------------------------------------------------------------------------------------------------------------------------------------------------------------------------------------------------------------------------------------------------------------------------------------------------|--|--|--|
| Business Name                                        | · ASHIK DAIRY FARM |                                                                                                                                                                                                                                                                                                                                 |  |  |  |
| Location                                             | :                  | -                                                                                                                                                                                                                                                                                                                               |  |  |  |
| Total Investment in BDT                              | :                  | BDT 320,000/-                                                                                                                                                                                                                                                                                                                   |  |  |  |
| Financing                                            | :                  | Self BDT 2,40,000/- (from existing business) 75%<br>Required Investment BDT 80,000/- (as equity) 25%                                                                                                                                                                                                                            |  |  |  |
| Present salary/drawings<br>from business (estimates) | :                  | BDT 5,000                                                                                                                                                                                                                                                                                                                       |  |  |  |
| Proposed Salary                                      | :                  | BDT 5,000                                                                                                                                                                                                                                                                                                                       |  |  |  |
| Size of shop                                         | :                  | 14 ft 10 ft=140 square ft                                                                                                                                                                                                                                                                                                       |  |  |  |
| Implementation                                       |                    | <ul> <li>He has one cow and one calf in his farm.</li> <li>Average daily milk production is 11 liter and milk price is BDT 60.</li> <li>The business is operating by entrepreneur. Existing no employee.</li> <li>Collects goods from Nakshal.</li> <li>The farm is owned.</li> <li>Agreed grace period is 3 months.</li> </ul> |  |  |  |

Pictures