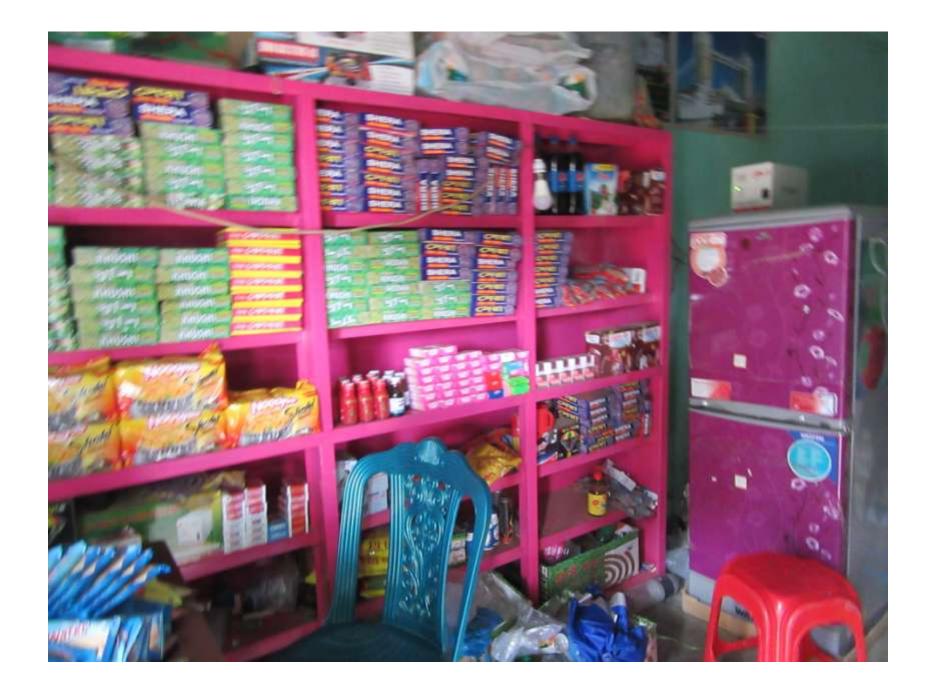

| Proposed Nobin Udyokta Business Info                 |   |                                                                                                                                                                                                                                                                                                                                       |  |  |  |
|------------------------------------------------------|---|---------------------------------------------------------------------------------------------------------------------------------------------------------------------------------------------------------------------------------------------------------------------------------------------------------------------------------------|--|--|--|
| Business Name                                        | : | MS DUI VAI STORE                                                                                                                                                                                                                                                                                                                      |  |  |  |
| Location                                             | : | Kochua                                                                                                                                                                                                                                                                                                                                |  |  |  |
| Total Investment in BDT                              | : | BDT 250,000/-                                                                                                                                                                                                                                                                                                                         |  |  |  |
| Financing                                            | : | Self BDT 200,000/- (from existing business) 80%<br>Required Investment BDT 50,000/- (as equity) 20%                                                                                                                                                                                                                                   |  |  |  |
| Present salary/drawings<br>from business (estimates) | : | BDT 5,000                                                                                                                                                                                                                                                                                                                             |  |  |  |
| Proposed Salary                                      | : | BDT 5,000                                                                                                                                                                                                                                                                                                                             |  |  |  |
| Size of shop                                         | : | 10 ftx 30 ft=300 square ft                                                                                                                                                                                                                                                                                                            |  |  |  |
| Implementation                                       | : | <ul> <li>The business is planned to be scaled up by investment in goods like<br/>-Confectionary items.</li> <li>Average gain on sales.</li> <li>The business is operating by entrepreneur. Existing 0 employee.</li> <li>The shop is owned.</li> <li>Collects goods from Kochua.</li> <li>Agreed grace period is 3 months.</li> </ul> |  |  |  |

Pictures