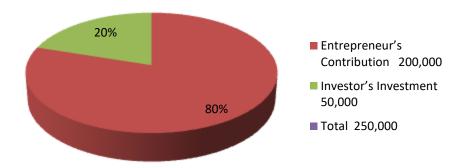

| Investment Breakdown |                                         |       |         |   |       |         |         |
|----------------------|-----------------------------------------|-------|---------|---|-------|---------|---------|
|                      | Proposed                                |       |         |   |       |         |         |
| Particulars          | rs Qty. Unit Amount Qty. Unit Amoun Pro |       | Propose |   |       |         |         |
|                      |                                         | Price | (BDT)   |   | Price | t (BDT) | d Total |
| Confectionary        |                                         |       | 200,000 |   |       | 50,000  | 250,000 |
| item,                |                                         |       |         |   |       |         |         |
|                      | 0                                       | 0     | 200,000 | 0 | 0     | 50,000  | 250,000 |