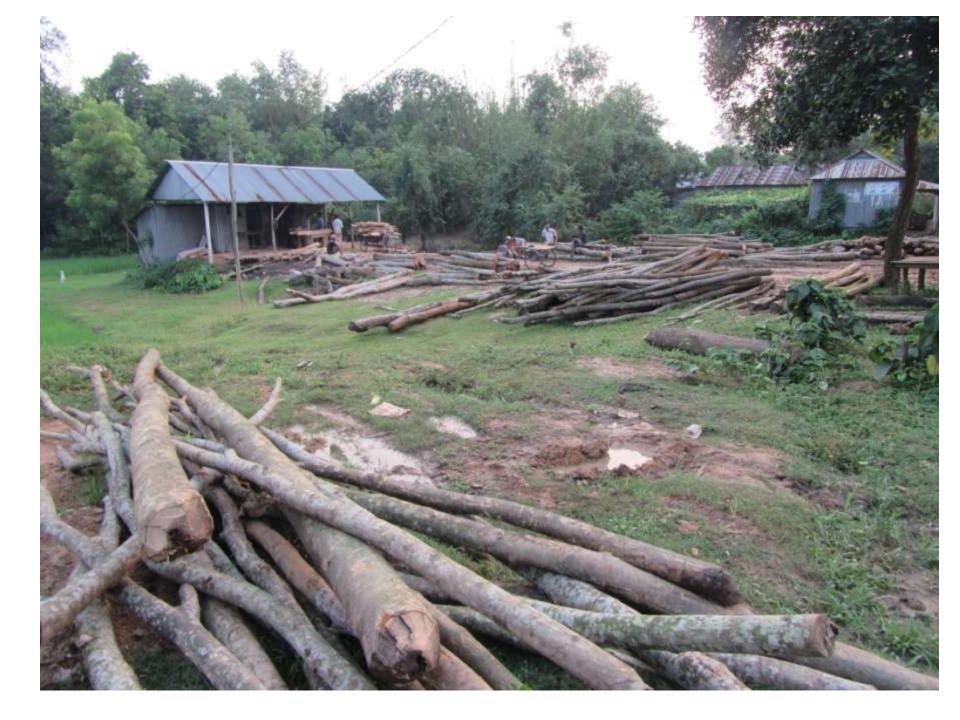

Pictures

| Proposed Nobin Udyokta Business Info                 |   |                                                                                                                                                                                                                                                                                                                                                 |  |  |  |
|------------------------------------------------------|---|-------------------------------------------------------------------------------------------------------------------------------------------------------------------------------------------------------------------------------------------------------------------------------------------------------------------------------------------------|--|--|--|
| Business Name                                        | : | M/S RAZZAK FURNITURE MART                                                                                                                                                                                                                                                                                                                       |  |  |  |
| Location                                             | : | Sokhipur,Tangail                                                                                                                                                                                                                                                                                                                                |  |  |  |
| Total Investment in BDT                              | : | BDT 50,000/-                                                                                                                                                                                                                                                                                                                                    |  |  |  |
| Financing                                            | : | Self BDT 800,000/- (from existing business) 94%<br>Required Investment BDT 50,000/- (as equity) 6%                                                                                                                                                                                                                                              |  |  |  |
| Present salary/drawings<br>from business (estimates) | : | BDT 5,000                                                                                                                                                                                                                                                                                                                                       |  |  |  |
| Proposed Salary                                      | : | BDT 5,000                                                                                                                                                                                                                                                                                                                                       |  |  |  |
| Size of shop                                         | : | 25x 12 ft=300 square ft                                                                                                                                                                                                                                                                                                                         |  |  |  |
| Implementation                                       | : | <ul> <li>The business is planned to be scaled up by investment in goods like<br/>–Akashmuni,Mehoguni,Gojari,e.t.c.</li> <li>Average 20% gain on sales.</li> <li>The business is operating by entrepreneur. Existing 6 employee.</li> <li>The shop owned.</li> <li>Collects goods from lot.</li> <li>Agreed grace period is 3 months.</li> </ul> |  |  |  |