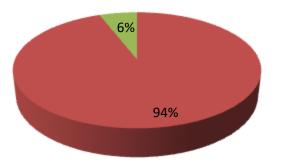

| Proposed Nobin Udyokta Business Info                 |   |                                                                                                                                                                                                                                                                                                                                                 |  |  |  |
|------------------------------------------------------|---|-------------------------------------------------------------------------------------------------------------------------------------------------------------------------------------------------------------------------------------------------------------------------------------------------------------------------------------------------|--|--|--|
| Business Name                                        | : | M/S RAZZAK FURNITURE MART                                                                                                                                                                                                                                                                                                                       |  |  |  |
| Location                                             | : | Sokhipur,Tangail                                                                                                                                                                                                                                                                                                                                |  |  |  |
| Total Investment in BDT                              | : | BDT 50,000/-                                                                                                                                                                                                                                                                                                                                    |  |  |  |
| Financing                                            | : | Self BDT 800,000/- (from existing business) 94%<br>Required Investment BDT 50,000/- (as equity) 6%                                                                                                                                                                                                                                              |  |  |  |
| Present salary/drawings<br>from business (estimates) | : | BDT 5,000                                                                                                                                                                                                                                                                                                                                       |  |  |  |
| Proposed Salary                                      | : | BDT 5,000                                                                                                                                                                                                                                                                                                                                       |  |  |  |
| Size of shop                                         | : | 25x 12 ft=300 square ft                                                                                                                                                                                                                                                                                                                         |  |  |  |
| Implementation                                       | : | <ul> <li>The business is planned to be scaled up by investment in goods like<br/>–Akashmuni,Mehoguni,Gojari,e.t.c.</li> <li>Average 20% gain on sales.</li> <li>The business is operating by entrepreneur. Existing 6 employee.</li> <li>The shop owned.</li> <li>Collects goods from lot.</li> <li>Agreed grace period is 3 months.</li> </ul> |  |  |  |