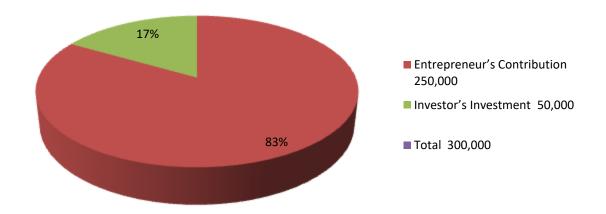

| Investment Breakdown |        |       |          |                     |       |        |          |  |
|----------------------|--------|-------|----------|---------------------|-------|--------|----------|--|
|                      | Existi | ng    | Proposed |                     |       |        |          |  |
| Particulars          | Qty.   | Unit  | Amoun    | Qty. Unit Amou Prop |       |        |          |  |
|                      |        | Price | t (BDT)  |                     | Price | nt     | ed Total |  |
|                      |        |       |          |                     |       | (BDT)  |          |  |
| tin,tua,fit,e.t.     |        |       | 240,000  |                     |       | 50,000 | 290,000  |  |
| С                    |        |       |          |                     |       |        |          |  |
| Others               |        |       | 10,000   |                     |       | 0      | 10,000   |  |
|                      | 0      | 0     | 250,000  | 0                   | 0     | 50,000 | 300,000  |  |