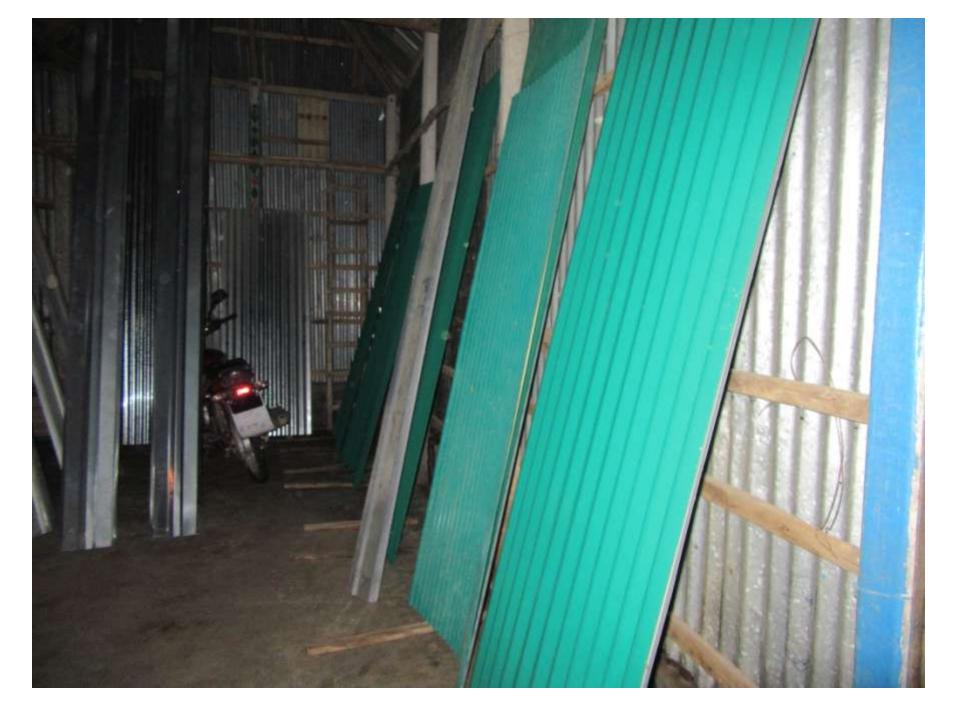

| Proposed Nobin Udyokta Business Info              |   |                                                                                                                                                                                                                                                                                                                                                               |  |  |  |
|---------------------------------------------------|---|---------------------------------------------------------------------------------------------------------------------------------------------------------------------------------------------------------------------------------------------------------------------------------------------------------------------------------------------------------------|--|--|--|
| Business Name                                     | : | AL MODINA TRADERS                                                                                                                                                                                                                                                                                                                                             |  |  |  |
| Location                                          | : | Nakshal Bazar                                                                                                                                                                                                                                                                                                                                                 |  |  |  |
| Total Investment in BDT                           | : | BDT 300,000/-                                                                                                                                                                                                                                                                                                                                                 |  |  |  |
| Financing                                         | : | Self BDT 250,000/- (from existing business) 83% Required Investment BDT 50,000/- (as equity) 17%                                                                                                                                                                                                                                                              |  |  |  |
| Present salary/drawings from business (estimates) | : | BDT 5,000                                                                                                                                                                                                                                                                                                                                                     |  |  |  |
| Proposed Salary                                   | : | BDT 5,000                                                                                                                                                                                                                                                                                                                                                     |  |  |  |
| Size of shop                                      | : | 20x 20 ft=400 square ft                                                                                                                                                                                                                                                                                                                                       |  |  |  |
| Implementation                                    | • | <ul> <li>The business is planned to be scaled up by investment in goods like         <ul> <li>tin,tua,fit,e.t.c.</li> </ul> </li> <li>Average 25% gain on sales.</li> <li>The business is operating by entrepreneur. Existing 6 employee.</li> <li>The shop owned.</li> <li>Collects goods from Tangail.</li> <li>Agreed grace period is 3 months.</li> </ul> |  |  |  |

# Pictures