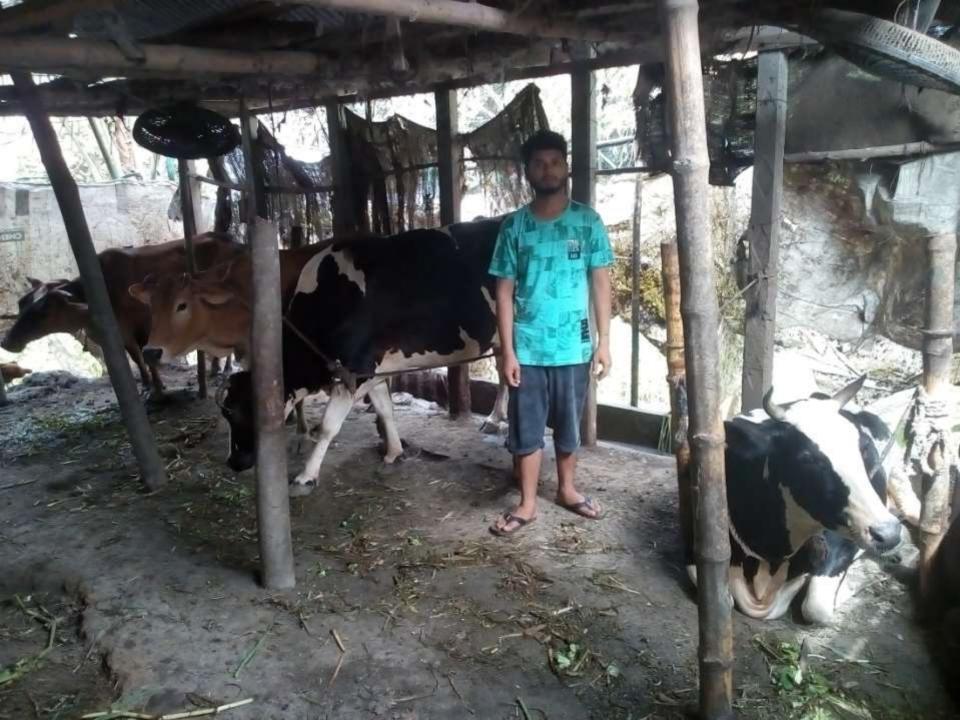

| Proposed Nobin Udyokta Business Info                 |   |                                                                                                                                                                                                                                                                                                                                                         |  |  |  |
|------------------------------------------------------|---|---------------------------------------------------------------------------------------------------------------------------------------------------------------------------------------------------------------------------------------------------------------------------------------------------------------------------------------------------------|--|--|--|
| Business Name                                        | : | NAYEM DAIRY FARM                                                                                                                                                                                                                                                                                                                                        |  |  |  |
| Location                                             | : | Kashipur, Ponchosar, Munshiganj                                                                                                                                                                                                                                                                                                                         |  |  |  |
| Total Investment in BDT                              | : | BDT 4,80,000/-                                                                                                                                                                                                                                                                                                                                          |  |  |  |
| Financing                                            | : | Self BDT 400,000(from existing business) 83 %                                                                                                                                                                                                                                                                                                           |  |  |  |
|                                                      |   | Required Investment BDT 80,000(as equity) 17 %                                                                                                                                                                                                                                                                                                          |  |  |  |
| Present salary/drawings<br>from business (estimates) | : | BDT 5,000                                                                                                                                                                                                                                                                                                                                               |  |  |  |
| Proposed Salary                                      | : | BDT 5,000                                                                                                                                                                                                                                                                                                                                               |  |  |  |
| Size of shop                                         | : | 12ft x 12 ft= 144 square ft                                                                                                                                                                                                                                                                                                                             |  |  |  |
| Security of the shop                                 | : | Nil                                                                                                                                                                                                                                                                                                                                                     |  |  |  |
| Implementation                                       | : | <ul> <li>The business is planned to be scaled up by investment in existing goods like; Cow</li> <li>Average 08-09 gain on sale.</li> <li>The business is operating by entrepreneur. Existing no employee.</li> <li>He is doing his business in own place.</li> <li>Collects goods from Munshiganj.</li> <li>Agreed grace period is 3 months.</li> </ul> |  |  |  |

# **FAMILY PICTURE**