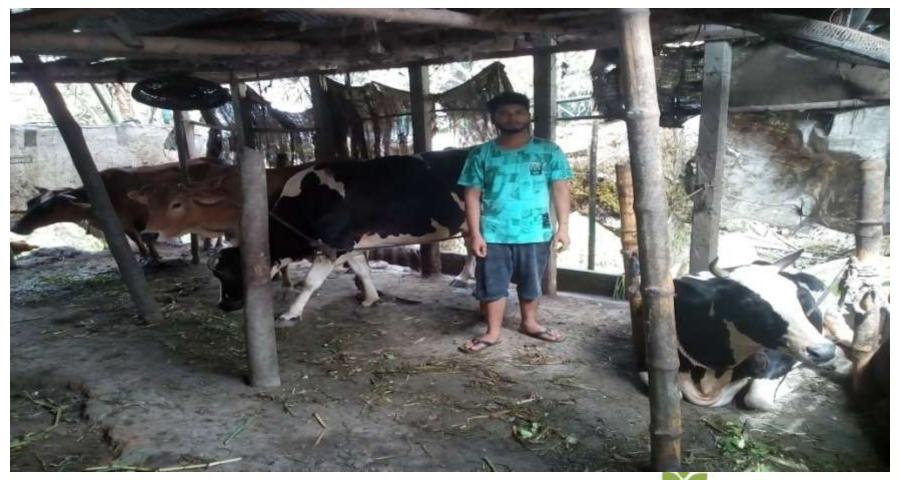

| Proposed Nobin Udyokta Business Info                 |   |                                                                                                                                                                                                                                                                                                                                                         |  |  |  |
|------------------------------------------------------|---|---------------------------------------------------------------------------------------------------------------------------------------------------------------------------------------------------------------------------------------------------------------------------------------------------------------------------------------------------------|--|--|--|
| Business Name                                        | : | NAYEM DAIRY FARM                                                                                                                                                                                                                                                                                                                                        |  |  |  |
| Location                                             | : | Kashipur, Ponchosar, Munshiganj                                                                                                                                                                                                                                                                                                                         |  |  |  |
| Total Investment in BDT                              | : | BDT 4,80,000/-                                                                                                                                                                                                                                                                                                                                          |  |  |  |
| Financing                                            | : | Self BDT 400,000(from existing business) 83 %                                                                                                                                                                                                                                                                                                           |  |  |  |
|                                                      |   | Required Investment BDT 80,000(as equity) 17 %                                                                                                                                                                                                                                                                                                          |  |  |  |
| Present salary/drawings<br>from business (estimates) | : | BDT 5,000                                                                                                                                                                                                                                                                                                                                               |  |  |  |
| Proposed Salary                                      | : | BDT 5,000                                                                                                                                                                                                                                                                                                                                               |  |  |  |
| Size of shop                                         | : | 12ft x 12 ft= 144 square ft                                                                                                                                                                                                                                                                                                                             |  |  |  |
| Security of the shop                                 | : | Nil                                                                                                                                                                                                                                                                                                                                                     |  |  |  |
| Implementation                                       | : | <ul> <li>The business is planned to be scaled up by investment in existing goods like; Cow</li> <li>Average 08-09 gain on sale.</li> <li>The business is operating by entrepreneur. Existing no employee.</li> <li>He is doing his business in own place.</li> <li>Collects goods from Munshiganj.</li> <li>Agreed grace period is 3 months.</li> </ul> |  |  |  |

# **FAMILY PICTURE**