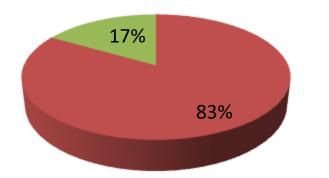

| Proposed Nobin Udyokta Business Info                 |   |                                                                                                                                                                                                                                                                                                                                                         |  |  |  |
|------------------------------------------------------|---|---------------------------------------------------------------------------------------------------------------------------------------------------------------------------------------------------------------------------------------------------------------------------------------------------------------------------------------------------------|--|--|--|
| Business Name                                        | : | NAYEM DAIRY FARM                                                                                                                                                                                                                                                                                                                                        |  |  |  |
| Location                                             | : | Kashipur, Ponchosar, Munshiganj                                                                                                                                                                                                                                                                                                                         |  |  |  |
| Total Investment in BDT                              | : | BDT 4,80,000/-                                                                                                                                                                                                                                                                                                                                          |  |  |  |
| Financing                                            | : | Self BDT 400,000(from existing business) 83 %                                                                                                                                                                                                                                                                                                           |  |  |  |
|                                                      |   | Required Investment BDT 80,000(as equity) 17 %                                                                                                                                                                                                                                                                                                          |  |  |  |
| Present salary/drawings<br>from business (estimates) | : | BDT 5,000                                                                                                                                                                                                                                                                                                                                               |  |  |  |
| Proposed Salary                                      | : | BDT 5,000                                                                                                                                                                                                                                                                                                                                               |  |  |  |
| Size of shop                                         | : | 12ft x 12 ft= 144 square ft                                                                                                                                                                                                                                                                                                                             |  |  |  |
| Security of the shop                                 | : | Nil                                                                                                                                                                                                                                                                                                                                                     |  |  |  |
| Implementation                                       | : | <ul> <li>The business is planned to be scaled up by investment in existing goods like; Cow</li> <li>Average 08-09 gain on sale.</li> <li>The business is operating by entrepreneur. Existing no employee.</li> <li>He is doing his business in own place.</li> <li>Collects goods from Munshiganj.</li> <li>Agreed grace period is 3 months.</li> </ul> |  |  |  |