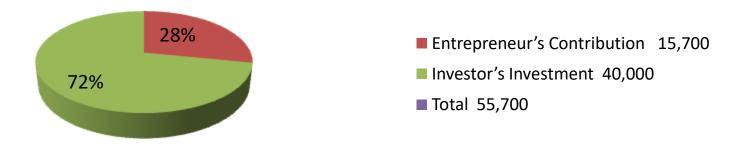

| Investment Breakdown |         |            |              |     |            |              |                |
|----------------------|---------|------------|--------------|-----|------------|--------------|----------------|
|                      | Existin | g          | Proposed     |     |            |              |                |
| Particulars          | Qty.    | Unit Price | Amount (BDT) | Qty | Unit Price | Amount (BDT) | Proposed Total |
| Parmal               | 1b      | 2650       | 2,650        |     |            | 5,300        | 7,950          |
|                      |         |            |              |     |            |              |                |
| Dagoda               | 1b      | 2,700      | 2,700        |     |            | 8,100        | 10,800         |
| Cot                  | 1b      | 2,650      | 2,650        |     |            | 5,300        | 7,950          |
| Momer Gash           | 1b      | 2,700      | 2,700        |     |            | 13,500       | 16,200         |
| Other                |         |            | 5,000        |     |            | 7,800        | 12,800         |
|                      |         |            |              |     |            |              |                |
|                      |         |            |              |     |            |              |                |
| Total                |         |            | 15,700       |     |            | 40,000       | 55,700         |