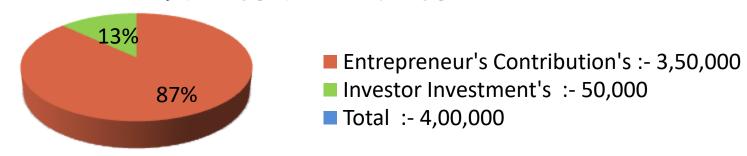

|       |          | Proposed              |       |        |          |
| <b>Particulars</b>   | Qty. | Unit  | Amount   | Qty. Unit Amount Prop |       |        | Proposed |
|                      |      | Price | (BDT)    |                       | Price | (BDT)  | Total    |
| Face care            |      |       | 1,00,000 |                       |       | 25,000 | 1,25,000 |
| Hair care            |      |       | 1,00,000 |                       |       | 25,000 | 1,25,000 |
| Others Cosmatics     |      |       | 50,000   |                       |       |        | 50,000   |
| Security             |      |       | 1,00,000 |                       |       |        | 1,00,000 |
| Total                |      |       | 3,50,000 |                       |       | 50,000 | 4,00,000 |





| Financial Projection (BDT)        |       |         |         |         |         |  |
|-----------------------------------|-------|---------|---------|---------|---------|--|
| Particular                        | Daily | Monthly | Year -1 | Year-2  | Year-3  |  |
| Revenue(Sales)                    |       |         |         |         |         |  |
| Cosmetics                         | 4000  | 120000  | 1440000 | 1512000 | 158760  |  |
| Total Sales(A)                    | 4000  | 120000  | 1440000 | 1512000 | 1587600 |  |
| Less Variable Expense (B)         |       |         |         |         |         |  |
| Cosmetics                         | 3200  | 96000   | 1152000 | 1209600 | 127008  |  |
| Total Variable Expense            | 3200  | 96000   | 1152000 | 1209600 | 127008  |