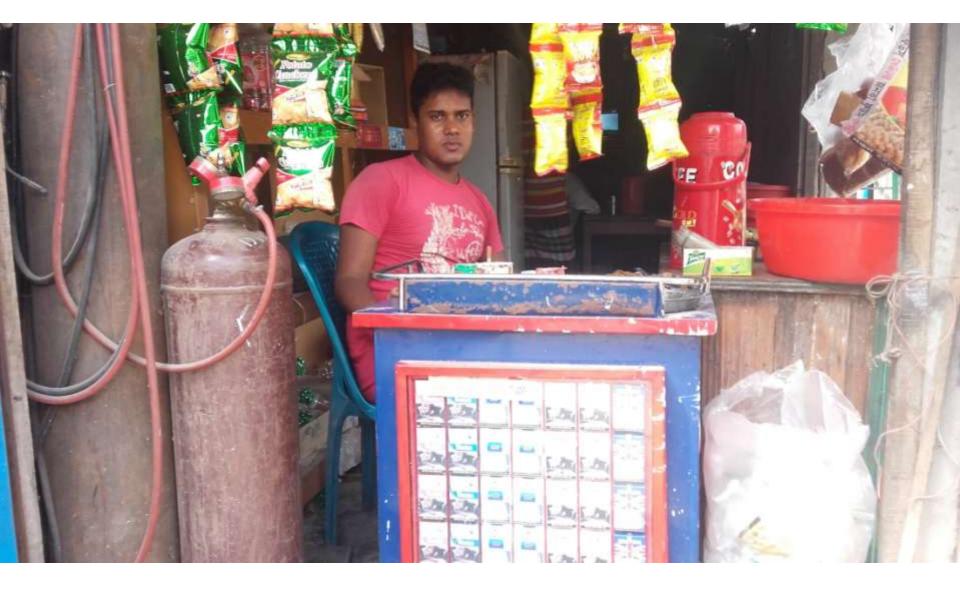

| Proposed Nobin Udyokta Business Info                 |   |                                                                                                                                                                                                                                                                                                                                                  |  |  |  |
|------------------------------------------------------|---|--------------------------------------------------------------------------------------------------------------------------------------------------------------------------------------------------------------------------------------------------------------------------------------------------------------------------------------------------|--|--|--|
| Business Name                                        |   | SHAHIN STORE                                                                                                                                                                                                                                                                                                                                     |  |  |  |
| Location                                             | : | Gobindapur Bazar, Nawabganj, Dhaka.                                                                                                                                                                                                                                                                                                              |  |  |  |
| Total Investment in BDT                              | : | BDT 1,25,000/-                                                                                                                                                                                                                                                                                                                                   |  |  |  |
| Financing                                            | : | Self BDT 75,000(from existing business) 60%                                                                                                                                                                                                                                                                                                      |  |  |  |
|                                                      |   | Required Investment BDT 50,000(as equity) 40 %                                                                                                                                                                                                                                                                                                   |  |  |  |
| Present salary/drawings<br>from business (estimates) | : | BDT 5,000                                                                                                                                                                                                                                                                                                                                        |  |  |  |
| Proposed Salary                                      | : | BDT 5,000                                                                                                                                                                                                                                                                                                                                        |  |  |  |
| Size of shop                                         | : | 30 ft x 7 ft= 210 square ft                                                                                                                                                                                                                                                                                                                      |  |  |  |
| Security of the shop                                 | : | Own                                                                                                                                                                                                                                                                                                                                              |  |  |  |
| Implementation                                       | : | <ul> <li>The business is planned to be scaled up by investment in existing goods like; Tea &amp; others etc.</li> <li>Average 20% gain on sale.</li> <li>The business is operating by entrepreneur.</li> <li>He is doing his business in own place.</li> <li>Collects goods from Nawabgonj.</li> <li>Agreed grace period is 3 months.</li> </ul> |  |  |  |