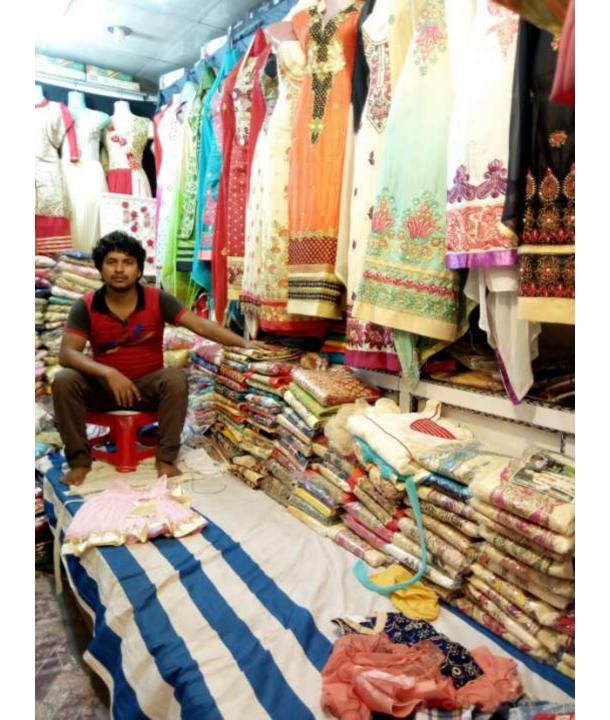

| Proposed Nobin Udyokta Business Info              |   |                                                                                                                                                                                                                                                                                                                                               |  |  |  |
|---------------------------------------------------|---|-----------------------------------------------------------------------------------------------------------------------------------------------------------------------------------------------------------------------------------------------------------------------------------------------------------------------------------------------|--|--|--|
| Business Name                                     | : | MAMUN FASHION                                                                                                                                                                                                                                                                                                                                 |  |  |  |
| Location                                          | : | Paragram Bazar, Nawabganj, Dhaka.                                                                                                                                                                                                                                                                                                             |  |  |  |
| Total Investment in BDT                           | : | BDT 5,25,000/-                                                                                                                                                                                                                                                                                                                                |  |  |  |
| Financing                                         | : | Self BDT 4,25,000(from existing business) 81%                                                                                                                                                                                                                                                                                                 |  |  |  |
|                                                   |   | Required Investment BDT 1,00,000(as equity) 19 %                                                                                                                                                                                                                                                                                              |  |  |  |
| Present salary/drawings from business (estimates) | : | BDT 5,000                                                                                                                                                                                                                                                                                                                                     |  |  |  |
| Proposed Salary                                   | : | BDT 5,000                                                                                                                                                                                                                                                                                                                                     |  |  |  |
| Size of shop                                      | : | 20 ft x 12 ft= 240 square ft                                                                                                                                                                                                                                                                                                                  |  |  |  |
| Security of the shop                              | : | Rent                                                                                                                                                                                                                                                                                                                                          |  |  |  |
| Implementation                                    | : | <ul> <li>The business is planned to be scaled up by investment in existing goods like; 3 pes,lehengta,, etc.</li> <li>Average 15% gain on sale.</li> <li>The business is operating by entrepreneur.</li> <li>He is doing his business in rent place.</li> <li>Collects goods from Dhaka.</li> <li>Agreed grace period is 3 months.</li> </ul> |  |  |  |