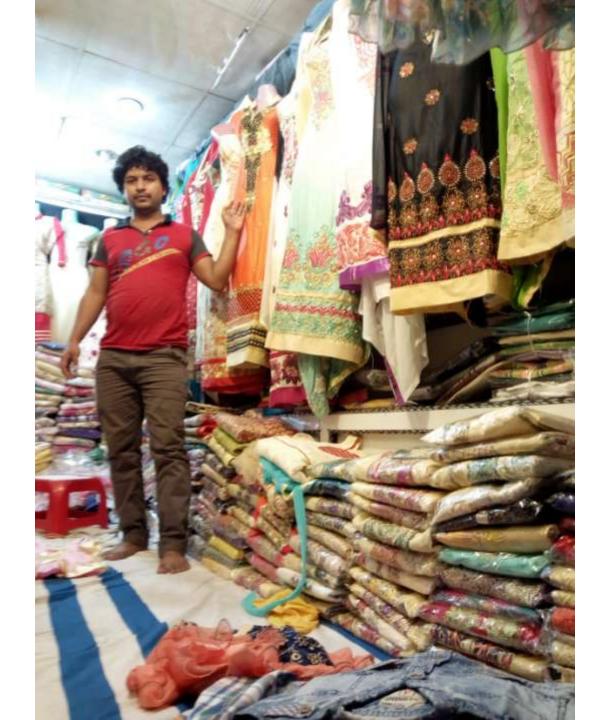

| Proposed Nobin Udyokta Business Info              |   |                                                                                                                                                                                                                                                                                                                                               |  |  |  |
|---------------------------------------------------|---|-----------------------------------------------------------------------------------------------------------------------------------------------------------------------------------------------------------------------------------------------------------------------------------------------------------------------------------------------|--|--|--|
| Business Name                                     | : | MAMUN FASHION                                                                                                                                                                                                                                                                                                                                 |  |  |  |
| Location                                          | : | Paragram Bazar, Nawabganj, Dhaka.                                                                                                                                                                                                                                                                                                             |  |  |  |
| Total Investment in BDT                           | : | BDT 5,25,000/-                                                                                                                                                                                                                                                                                                                                |  |  |  |
| Financing                                         | : | Self BDT 4,25,000(from existing business) 81%                                                                                                                                                                                                                                                                                                 |  |  |  |
|                                                   |   | Required Investment BDT 1,00,000(as equity) 19 %                                                                                                                                                                                                                                                                                              |  |  |  |
| Present salary/drawings from business (estimates) | : | BDT 5,000                                                                                                                                                                                                                                                                                                                                     |  |  |  |
| Proposed Salary                                   | : | BDT 5,000                                                                                                                                                                                                                                                                                                                                     |  |  |  |
| Size of shop                                      | : | 20 ft x 12 ft= 240 square ft                                                                                                                                                                                                                                                                                                                  |  |  |  |
| Security of the shop                              | : | Rent                                                                                                                                                                                                                                                                                                                                          |  |  |  |
| Implementation                                    | : | <ul> <li>The business is planned to be scaled up by investment in existing goods like; 3 pes,lehengta,, etc.</li> <li>Average 15% gain on sale.</li> <li>The business is operating by entrepreneur.</li> <li>He is doing his business in rent place.</li> <li>Collects goods from Dhaka.</li> <li>Agreed grace period is 3 months.</li> </ul> |  |  |  |