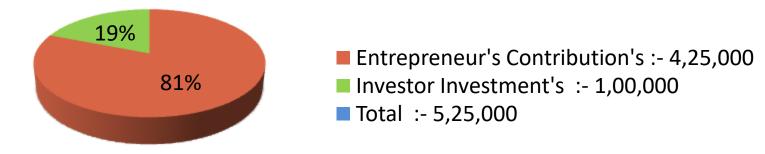

| Proposed Nobin Udyokta Business Info              |   |                                                                                                                                                                                                                                                                                                                                               |  |  |  |
|---------------------------------------------------|---|-----------------------------------------------------------------------------------------------------------------------------------------------------------------------------------------------------------------------------------------------------------------------------------------------------------------------------------------------|--|--|--|
| Business Name                                     | : | MAMUN FASHION                                                                                                                                                                                                                                                                                                                                 |  |  |  |
| Location                                          | : | Paragram Bazar, Nawabganj, Dhaka.                                                                                                                                                                                                                                                                                                             |  |  |  |
| Total Investment in BDT                           | : | BDT 5,25,000/-                                                                                                                                                                                                                                                                                                                                |  |  |  |
| Financing                                         | : | Self BDT 4,25,000(from existing business) 81%                                                                                                                                                                                                                                                                                                 |  |  |  |
|                                                   |   | Required Investment BDT 1,00,000(as equity) 19 %                                                                                                                                                                                                                                                                                              |  |  |  |
| Present salary/drawings from business (estimates) | : | BDT 5,000                                                                                                                                                                                                                                                                                                                                     |  |  |  |
| Proposed Salary                                   | : | BDT 5,000                                                                                                                                                                                                                                                                                                                                     |  |  |  |
| Size of shop                                      | : | 20 ft x 12 ft= 240 square ft                                                                                                                                                                                                                                                                                                                  |  |  |  |
| Security of the shop                              | : | Rent                                                                                                                                                                                                                                                                                                                                          |  |  |  |
| Implementation                                    | : | <ul> <li>The business is planned to be scaled up by investment in existing goods like; 3 pes,lehengta,, etc.</li> <li>Average 15% gain on sale.</li> <li>The business is operating by entrepreneur.</li> <li>He is doing his business in rent place.</li> <li>Collects goods from Dhaka.</li> <li>Agreed grace period is 3 months.</li> </ul> |  |  |  |