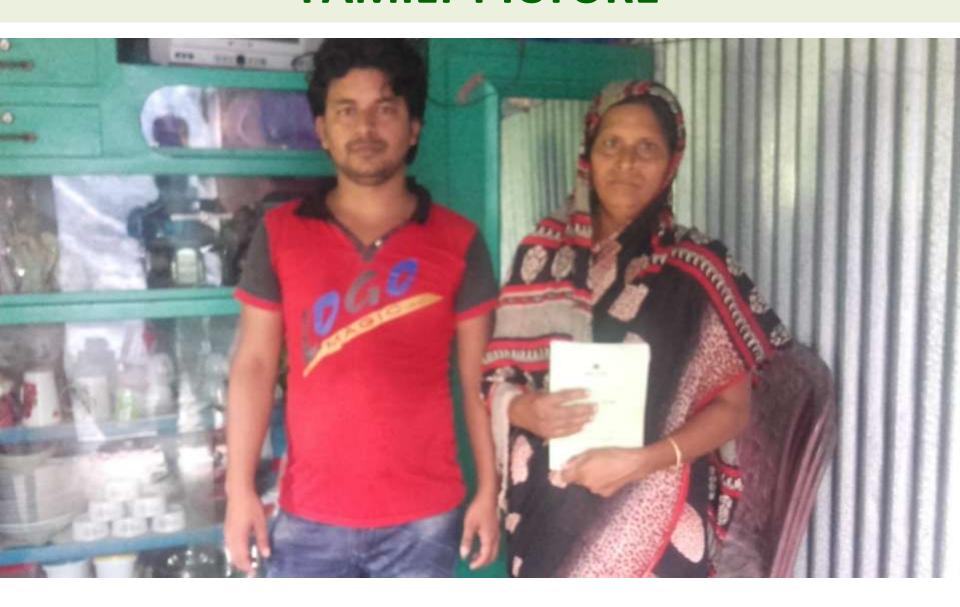

|
|---|------------------------|---------|--------|-------|
|   | Investment Infusion by |         |        |       |
| 1 | Investor               | 100,000 |        |       |
| 2 | Net Profit             | 211,200 | 221760 | 23284 |
| 3 | Depreciation (Non cash |         |        |       |

171200

311,200

100,000

40000

140,000

171200

392,960

40000

40,000

352960

585,808

40000

40,000

#### SWOT ANALYSIS

# Strength

Employment: Self: 01 Family:0 Others:0

Experience & Skill: 12 Years

Quality goods & services;

Skill and experience;

## WEAKNESS

Lack of Capital/Investment

## **O**PPORTUNITIES

Huge demand in the community Location of shop; Baruakhaliu Bazar, Nawabganj, Dhaka. Regular customers;

### THREATS

Theft

Fire

Political unrest













# **FAMILY PICTURE**