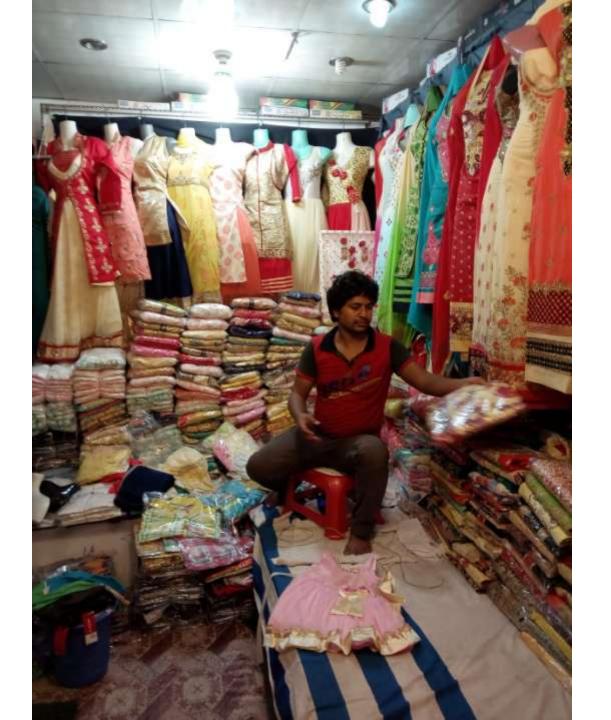

| Proposed Nobin Udyokta Business Info              |   |                                                                                                                                                                                                                                                                                                                                               |  |  |  |
|---------------------------------------------------|---|-----------------------------------------------------------------------------------------------------------------------------------------------------------------------------------------------------------------------------------------------------------------------------------------------------------------------------------------------|--|--|--|
| Business Name                                     | : | MAMUN FASHION                                                                                                                                                                                                                                                                                                                                 |  |  |  |
| Location                                          | : | Paragram Bazar, Nawabganj, Dhaka.                                                                                                                                                                                                                                                                                                             |  |  |  |
| Total Investment in BDT                           | : | BDT 5,25,000/-                                                                                                                                                                                                                                                                                                                                |  |  |  |
| Financing                                         | : | Self BDT 4,25,000(from existing business) 81%                                                                                                                                                                                                                                                                                                 |  |  |  |
|                                                   |   | Required Investment BDT 1,00,000(as equity) 19 %                                                                                                                                                                                                                                                                                              |  |  |  |
| Present salary/drawings from business (estimates) | : | BDT 5,000                                                                                                                                                                                                                                                                                                                                     |  |  |  |
| Proposed Salary                                   | : | BDT 5,000                                                                                                                                                                                                                                                                                                                                     |  |  |  |
| Size of shop                                      | : | 20 ft x 12 ft= 240 square ft                                                                                                                                                                                                                                                                                                                  |  |  |  |
| Security of the shop                              | : | Rent                                                                                                                                                                                                                                                                                                                                          |  |  |  |
| Implementation                                    | : | <ul> <li>The business is planned to be scaled up by investment in existing goods like; 3 pes,lehengta,, etc.</li> <li>Average 15% gain on sale.</li> <li>The business is operating by entrepreneur.</li> <li>He is doing his business in rent place.</li> <li>Collects goods from Dhaka.</li> <li>Agreed grace period is 3 months.</li> </ul> |  |  |  |