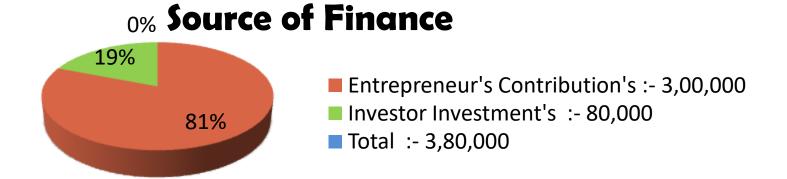

| Proposed Nobin Udyokta Business Info                                                                                                                                                                                               |                                                                                                   |                                |  |  |
|------------------------------------------------------------------------------------------------------------------------------------------------------------------------------------------------------------------------------------|---------------------------------------------------------------------------------------------------|--------------------------------|--|--|
| Business Name : SAJIB DAIRY FARM                                                                                                                                                                                                   |                                                                                                   |                                |  |  |
| Location                                                                                                                                                                                                                           | :                                                                                                 | Modonmohonpur, Nawabgonj,Dhaka |  |  |
| Total Investment in BDT                                                                                                                                                                                                            | :                                                                                                 | BDT 3,80,000/-                 |  |  |
| Financing                                                                                                                                                                                                                          | self BDT 3,00,000/- (from existing business) 81% Required Investment BDT 80,000/- (as equity) 19% |                                |  |  |
| Present salary/drawings from business (estimates)                                                                                                                                                                                  | :                                                                                                 | : BDT 5,000                    |  |  |
| Proposed Salary                                                                                                                                                                                                                    | :                                                                                                 | BDT 5,000                      |  |  |
| Size of shop                                                                                                                                                                                                                       | :                                                                                                 | 15 ft x 10 ft= 150 square ft   |  |  |
| Implementation  : He has 2 Cow,1 Ox,2 Calf in his farm.  •The business is operating by entrepreneur. Existing no employee.  •The farm is owned.  •Collects goods from Shivrampur & Joypara Hat.  •Agreed grace period is 3 months. |                                                                                                   |                                |  |  |

| Investment Breakdown |                   |                     |          |      |        |          |          |
|----------------------|-------------------|---------------------|----------|------|--------|----------|----------|
|                      | ng                | Proposed            |          |      |        |          |          |
| Particulars          | <b>Unit Price</b> | Unit Price   Amount |          | Unit | Amount | Proposed |          |
|                      |                   |                     | (BDT)    |      | Price  | (BDT)    | Total    |
| Cow                  | 02                | 80,000              | 1,60,000 | 1    | 80,000 | 80,000   | 2,40,000 |
| Ox                   | 01                | 80,000              | 80,000   |      |        |          | 80,000   |
| Calf                 | 02                | 30,000              | 60,000   |      |        |          | 60,000   |
| Total                |                   |                     | 3,00,000 |      |        | 80,000   | 3,80,000 |