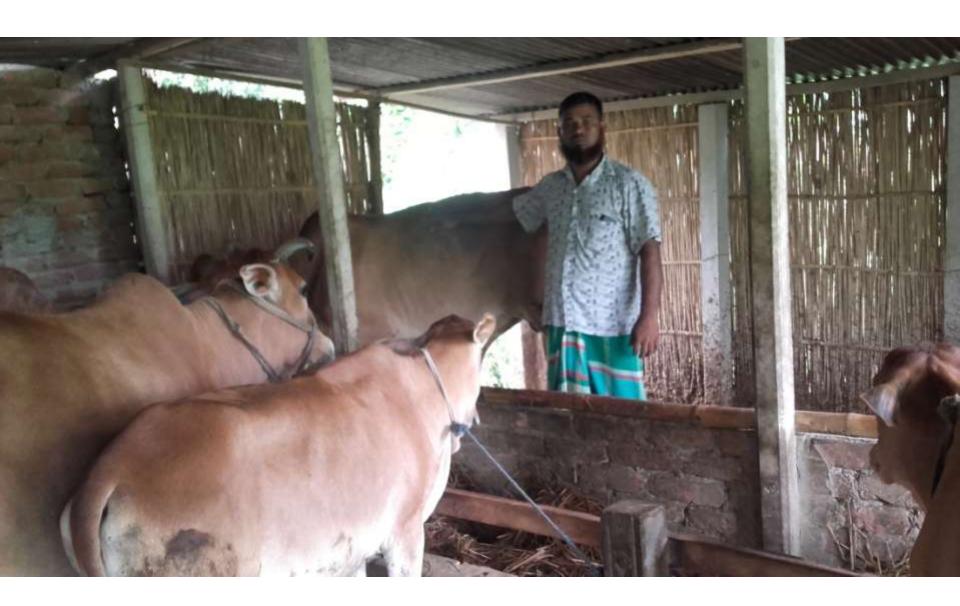

| Proposed Nobin Udyokta Business Info                                                                                                                                                                                               |                                                                                                   |                                |  |  |
|------------------------------------------------------------------------------------------------------------------------------------------------------------------------------------------------------------------------------------|---------------------------------------------------------------------------------------------------|--------------------------------|--|--|
| Business Name : SAJIB DAIRY FARM                                                                                                                                                                                                   |                                                                                                   |                                |  |  |
| Location                                                                                                                                                                                                                           | :                                                                                                 | Modonmohonpur, Nawabgonj,Dhaka |  |  |
| Total Investment in BDT                                                                                                                                                                                                            | :                                                                                                 | BDT 3,80,000/-                 |  |  |
| Financing                                                                                                                                                                                                                          | self BDT 3,00,000/- (from existing business) 81% Required Investment BDT 80,000/- (as equity) 19% |                                |  |  |
| Present salary/drawings from business (estimates)                                                                                                                                                                                  | :                                                                                                 | : BDT 5,000                    |  |  |
| Proposed Salary                                                                                                                                                                                                                    | :                                                                                                 | BDT 5,000                      |  |  |
| Size of shop                                                                                                                                                                                                                       | :                                                                                                 | 15 ft x 10 ft= 150 square ft   |  |  |
| Implementation  : He has 2 Cow,1 Ox,2 Calf in his farm.  •The business is operating by entrepreneur. Existing no employee.  •The farm is owned.  •Collects goods from Shivrampur & Joypara Hat.  •Agreed grace period is 3 months. |                                                                                                   |                                |  |  |