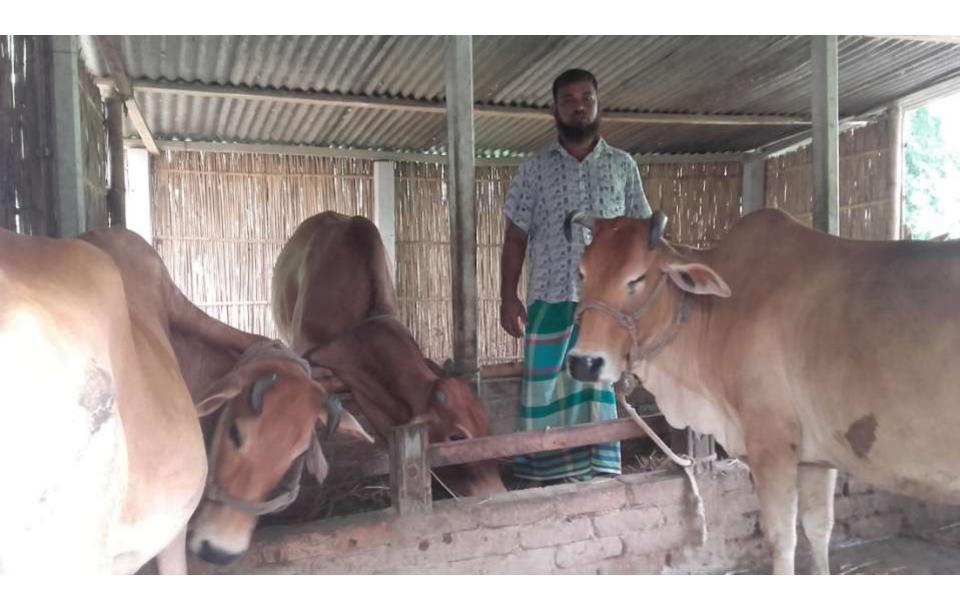

| Proposed Nobin Udyokta Business Info                                                                                                                                                                                               |                                                                                                   |                                |  |  |
|------------------------------------------------------------------------------------------------------------------------------------------------------------------------------------------------------------------------------------|---------------------------------------------------------------------------------------------------|--------------------------------|--|--|
| Business Name : SAJIB DAIRY FARM                                                                                                                                                                                                   |                                                                                                   |                                |  |  |
| Location                                                                                                                                                                                                                           | :                                                                                                 | Modonmohonpur, Nawabgonj,Dhaka |  |  |
| Total Investment in BDT                                                                                                                                                                                                            | :                                                                                                 | BDT 3,80,000/-                 |  |  |
| Financing                                                                                                                                                                                                                          | self BDT 3,00,000/- (from existing business) 81% Required Investment BDT 80,000/- (as equity) 19% |                                |  |  |
| Present salary/drawings from business (estimates)                                                                                                                                                                                  | :                                                                                                 | : BDT 5,000                    |  |  |
| Proposed Salary                                                                                                                                                                                                                    | :                                                                                                 | BDT 5,000                      |  |  |
| Size of shop                                                                                                                                                                                                                       | :                                                                                                 | 15 ft x 10 ft= 150 square ft   |  |  |
| Implementation  : He has 2 Cow,1 Ox,2 Calf in his farm.  •The business is operating by entrepreneur. Existing no employee.  •The farm is owned.  •Collects goods from Shivrampur & Joypara Hat.  •Agreed grace period is 3 months. |                                                                                                   |                                |  |  |