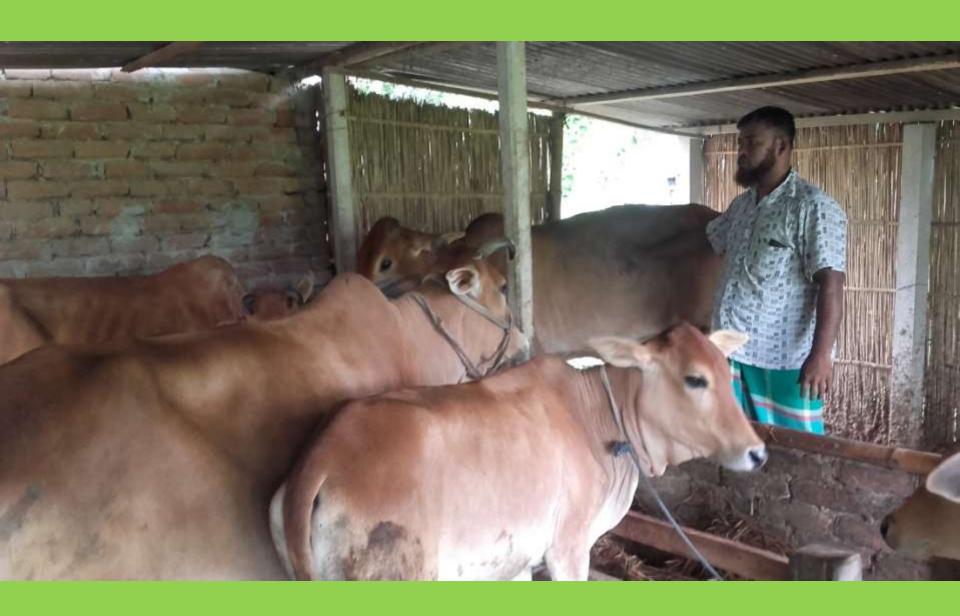

| Proposed Nobin Udyokta Business Info                                                                                                                                                                                               |                                                                                                   |                                |  |  |
|------------------------------------------------------------------------------------------------------------------------------------------------------------------------------------------------------------------------------------|---------------------------------------------------------------------------------------------------|--------------------------------|--|--|
| Business Name : SAJIB DAIRY FARM                                                                                                                                                                                                   |                                                                                                   |                                |  |  |
| Location                                                                                                                                                                                                                           | :                                                                                                 | Modonmohonpur, Nawabgonj,Dhaka |  |  |
| Total Investment in BDT                                                                                                                                                                                                            | :                                                                                                 | BDT 3,80,000/-                 |  |  |
| Financing                                                                                                                                                                                                                          | self BDT 3,00,000/- (from existing business) 81% Required Investment BDT 80,000/- (as equity) 19% |                                |  |  |
| Present salary/drawings from business (estimates)                                                                                                                                                                                  | :                                                                                                 | : BDT 5,000                    |  |  |
| Proposed Salary                                                                                                                                                                                                                    | :                                                                                                 | BDT 5,000                      |  |  |
| Size of shop                                                                                                                                                                                                                       | :                                                                                                 | 15 ft x 10 ft= 150 square ft   |  |  |
| Implementation  : He has 2 Cow,1 Ox,2 Calf in his farm.  •The business is operating by entrepreneur. Existing no employee.  •The farm is owned.  •Collects goods from Shivrampur & Joypara Hat.  •Agreed grace period is 3 months. |                                                                                                   |                                |  |  |