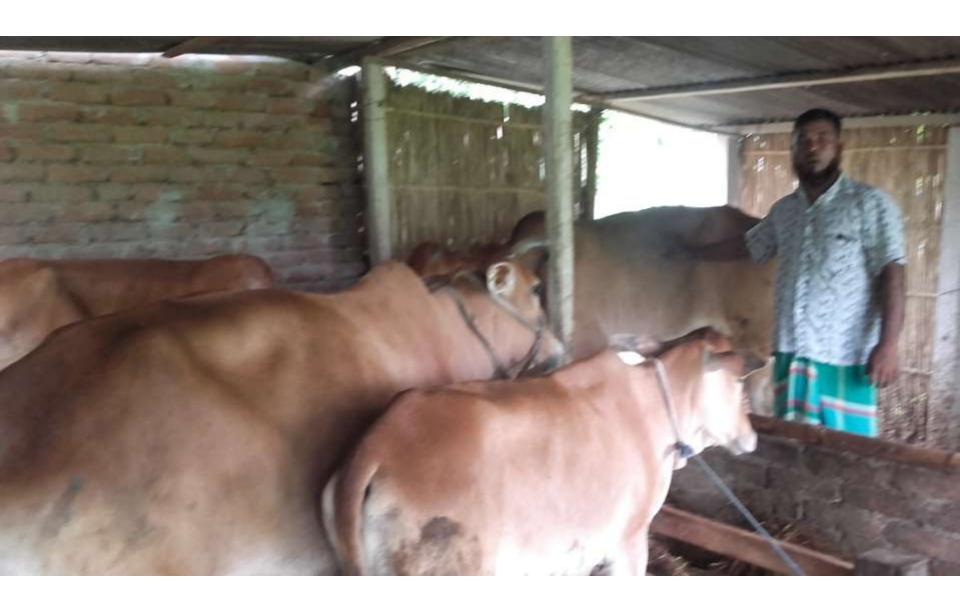

| Proposed Nobin Udyokta Business Info                                                                                                                                                                                               |                                                                                                   |                                |  |  |
|------------------------------------------------------------------------------------------------------------------------------------------------------------------------------------------------------------------------------------|---------------------------------------------------------------------------------------------------|--------------------------------|--|--|
| Business Name : SAJIB DAIRY FARM                                                                                                                                                                                                   |                                                                                                   |                                |  |  |
| Location                                                                                                                                                                                                                           | :                                                                                                 | Modonmohonpur, Nawabgonj,Dhaka |  |  |
| Total Investment in BDT                                                                                                                                                                                                            | :                                                                                                 | BDT 3,80,000/-                 |  |  |
| Financing                                                                                                                                                                                                                          | self BDT 3,00,000/- (from existing business) 81% Required Investment BDT 80,000/- (as equity) 19% |                                |  |  |
| Present salary/drawings from business (estimates)                                                                                                                                                                                  | :                                                                                                 | : BDT 5,000                    |  |  |
| Proposed Salary                                                                                                                                                                                                                    | :                                                                                                 | BDT 5,000                      |  |  |
| Size of shop                                                                                                                                                                                                                       | :                                                                                                 | 15 ft x 10 ft= 150 square ft   |  |  |
| Implementation  : He has 2 Cow,1 Ox,2 Calf in his farm.  •The business is operating by entrepreneur. Existing no employee.  •The farm is owned.  •Collects goods from Shivrampur & Joypara Hat.  •Agreed grace period is 3 months. |                                                                                                   |                                |  |  |