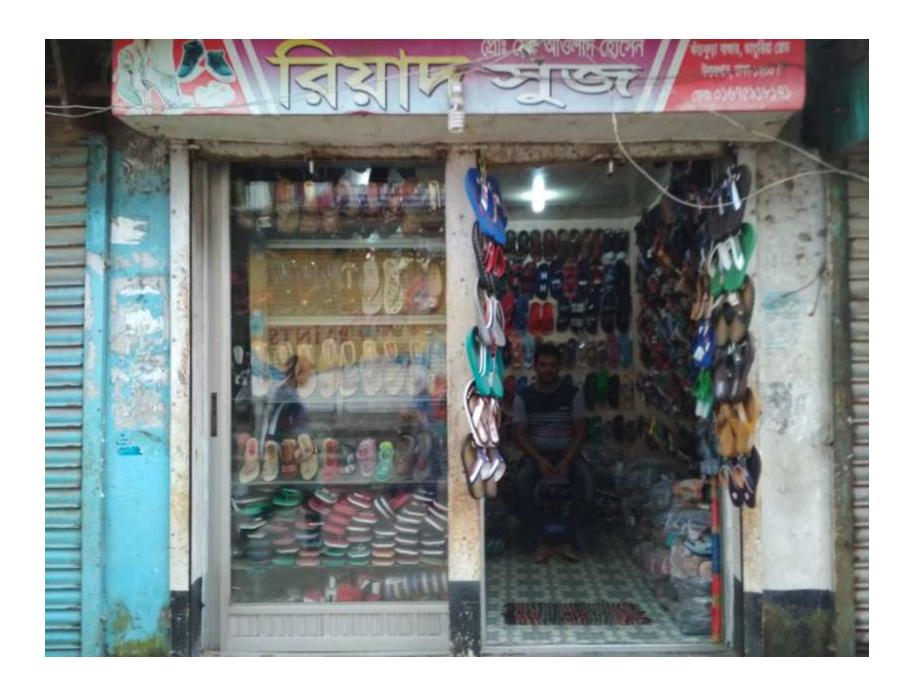

| Proposed Nobin Udyokta Business Info              |   |                                                                                                                                                                                                                                                                                                                                                             |  |  |  |
|---------------------------------------------------|---|-------------------------------------------------------------------------------------------------------------------------------------------------------------------------------------------------------------------------------------------------------------------------------------------------------------------------------------------------------------|--|--|--|
| Business Name                                     | : | RIAD SHOES                                                                                                                                                                                                                                                                                                                                                  |  |  |  |
| Location                                          | : | Kanchkura Bazar, Uttorkhan, Dhaka                                                                                                                                                                                                                                                                                                                           |  |  |  |
| Total Investment in BDT                           | : | BDT 500,000/-                                                                                                                                                                                                                                                                                                                                               |  |  |  |
| Financing                                         | : | Self BDT 400,000/- (from existing business) 83%                                                                                                                                                                                                                                                                                                             |  |  |  |
|                                                   |   | Required Investment BDT 80,000/- (as equity) 17%                                                                                                                                                                                                                                                                                                            |  |  |  |
| Present salary/drawings from business (estimates) | : | BDT 5,000                                                                                                                                                                                                                                                                                                                                                   |  |  |  |
| Proposed Salary                                   | : | BDT 5,000                                                                                                                                                                                                                                                                                                                                                   |  |  |  |
| Size of shop                                      | : | 11 ft x 10 ft= 110 square ft                                                                                                                                                                                                                                                                                                                                |  |  |  |
| Security of the shop                              | : | BDT 100,000                                                                                                                                                                                                                                                                                                                                                 |  |  |  |
| Implementation                                    | : | <ul> <li>The business is planned to be scaled up by investment in existing goods like; Varaites Shoes etc.</li> <li>Average 20 % gain on sales.</li> <li>The business is operating by entrepreneur. Existing One employee.</li> <li>The shop is rented.</li> <li>Collects goods from Gulisthan, Tongi.</li> <li>Agreed grace period is 3 months.</li> </ul> |  |  |  |

# Pictures

expectable, sensores.

month frient year

মাবীৰ খাংক

AND DECEMBER OF THE PARTY AND ADDRESS OF THE P

সহজ কণের পাপ বই

== 800 2/0 == (600 sec