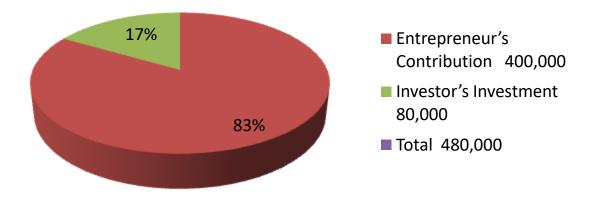

| Investment Breakdown |          |          |            |                    |          |       |            |          |
|----------------------|----------|----------|------------|--------------------|----------|-------|------------|----------|
| Doutioulous          |          | Existing | 3          | Particulars        | Proposed |       |            | Proposed |
| Particulars          | Quantity | Price    | Unit Price |                    | Quantity | Price | Unit Price | Total    |
| Bata School Shoes    | 100      | 530      | 53000      | Bata School Shoes  | 35       | 530   | 18,550     | 71,550   |
| Bata Ponds           | 200      | 90       | 18000      | Bata Ponds         | 25       | 90    | 2,250      | 20,250   |
| Apex Choti           | 20       | 350      | 7000       | Apex Choti         | 15       | 350   | 5,250      | 12,250   |
| Chaina Jents         | 60       | 450      | 27000      |                    |          |       |            | 27,000   |
| Chaina Ladies        | 60       | 450      | 27000      | Chaina Ladies      | 18       | 450   | 8,000      | 35,100   |
| Chaina Baby          | 60       | 500      | 30000      |                    |          |       |            | 30,000   |
| Indian Bijoy Shoes   | 80       | 600      | 48000      | Indian Bijoy Shoes | 15       | 600   | 9,000      | 57,000   |
| Ladies Hil           | 40       | 350      | 14000      | Ladies Hil         | 10       | 350   | 3,500      | 17,500   |
| Barmis               | 1000     | 150      | 150000     | Barmis             | 85       | 150   | 12,750     | 162,750  |
|                      |          |          | 0          |                    |          |       | 0          | 0        |
| Others               |          |          | 26000      | Others             |          |       | 20,700     | 46,700   |
| Total                |          |          | 400,000    |                    |          |       | 80,000     | 480,000  |