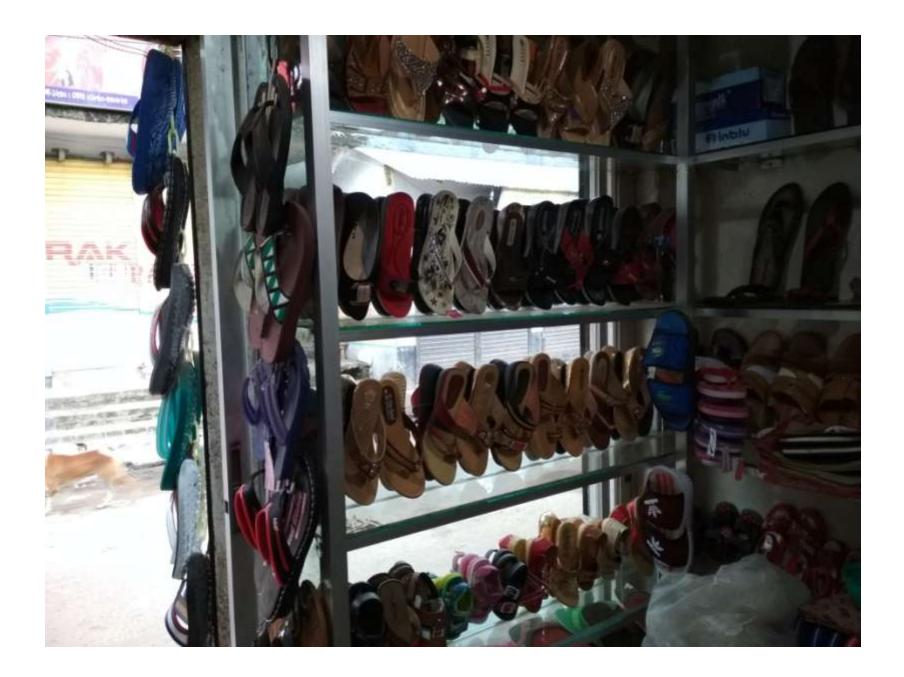

| Proposed Nobin Udyokta Business Info              |   |                                                                                                                                                                                                                                                                                                                                                             |  |  |  |
|---------------------------------------------------|---|-------------------------------------------------------------------------------------------------------------------------------------------------------------------------------------------------------------------------------------------------------------------------------------------------------------------------------------------------------------|--|--|--|
| Business Name                                     | : | RIAD SHOES                                                                                                                                                                                                                                                                                                                                                  |  |  |  |
| Location                                          | : | Kanchkura Bazar, Uttorkhan, Dhaka                                                                                                                                                                                                                                                                                                                           |  |  |  |
| Total Investment in BDT                           | : | BDT 500,000/-                                                                                                                                                                                                                                                                                                                                               |  |  |  |
| Financing                                         | : | Self BDT 400,000/- (from existing business) 83%                                                                                                                                                                                                                                                                                                             |  |  |  |
|                                                   |   | Required Investment BDT 80,000/- (as equity) 17%                                                                                                                                                                                                                                                                                                            |  |  |  |
| Present salary/drawings from business (estimates) | : | BDT 5,000                                                                                                                                                                                                                                                                                                                                                   |  |  |  |
| Proposed Salary                                   | : | BDT 5,000                                                                                                                                                                                                                                                                                                                                                   |  |  |  |
| Size of shop                                      | : | 11 ft x 10 ft= 110 square ft                                                                                                                                                                                                                                                                                                                                |  |  |  |
| Security of the shop                              | : | BDT 100,000                                                                                                                                                                                                                                                                                                                                                 |  |  |  |
| Implementation                                    | : | <ul> <li>The business is planned to be scaled up by investment in existing goods like; Varaites Shoes etc.</li> <li>Average 20 % gain on sales.</li> <li>The business is operating by entrepreneur. Existing One employee.</li> <li>The shop is rented.</li> <li>Collects goods from Gulisthan, Tongi.</li> <li>Agreed grace period is 3 months.</li> </ul> |  |  |  |

# Pictures

expectable, sensores.

month frient year

মাবীৰ খাংক

AND DECEMBER OF THE PARTY AND ADDRESS OF THE P

সহজ কণের পাপ বই

== 800 2/0 == (600 sec