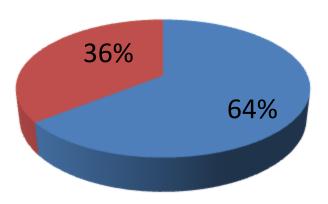

| Proposed Nobin Udyokta Business Info              |   |                                                                                                                                                                                                                                                                                                                                                                                |  |  |  |
|---------------------------------------------------|---|--------------------------------------------------------------------------------------------------------------------------------------------------------------------------------------------------------------------------------------------------------------------------------------------------------------------------------------------------------------------------------|--|--|--|
| Business Name                                     | : | Moushumi Tailors                                                                                                                                                                                                                                                                                                                                                               |  |  |  |
| Location                                          | : | Dobadia, Uttarkhan, Dhaka                                                                                                                                                                                                                                                                                                                                                      |  |  |  |
| Total Investment in BDT                           | : | BDT 140,000/-                                                                                                                                                                                                                                                                                                                                                                  |  |  |  |
| Financing                                         | : | Self BDT 90,000/- (from existing business) 64%                                                                                                                                                                                                                                                                                                                                 |  |  |  |
|                                                   |   | Required Investment BDT 50,000/- (as equity) 36%                                                                                                                                                                                                                                                                                                                               |  |  |  |
| Present salary/drawings from business (estimates) | : | BDT 5,000                                                                                                                                                                                                                                                                                                                                                                      |  |  |  |
| Proposed Salary                                   | : | BDT 5,000                                                                                                                                                                                                                                                                                                                                                                      |  |  |  |
| Size of shop                                      | : | 12ft x 08 ft= 96 square ft                                                                                                                                                                                                                                                                                                                                                     |  |  |  |
| Security of the shop                              | : | BDT 10,000                                                                                                                                                                                                                                                                                                                                                                     |  |  |  |
| Implementation                                    | : | <ul> <li>The business is planned to be scaled up by investment in existing goods like; Three pice, Than Cloth, Mosari, Orna etc.</li> <li>Average 20 % gain on sales.</li> <li>The business is operating by entrepreneur. Existing no employee.</li> <li>The shop is rented.</li> <li>Collects goods from Gauchia, Dhaka.</li> <li>Agreed grace period is 3 months.</li> </ul> |  |  |  |