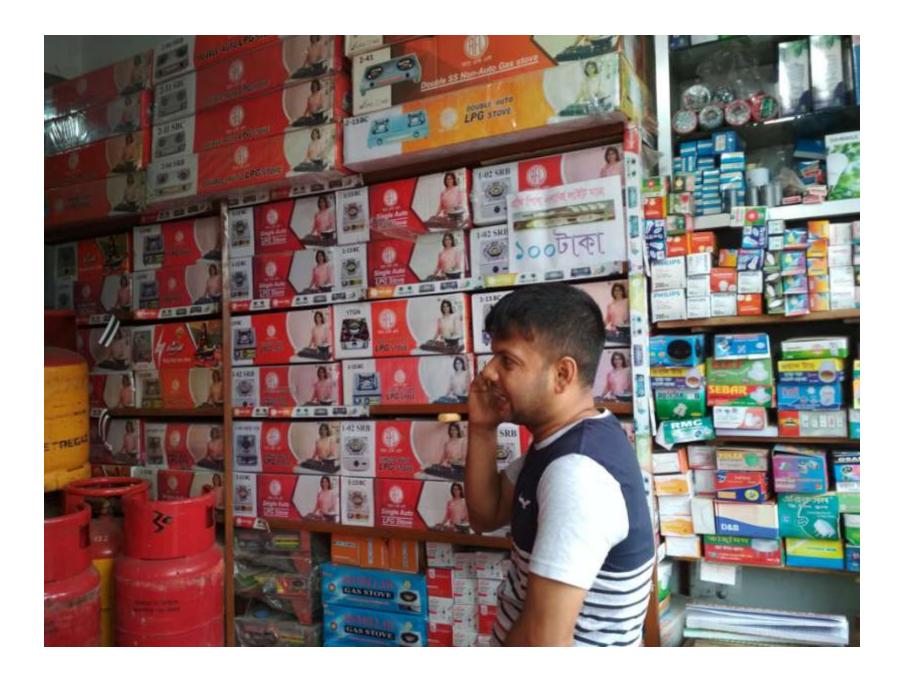

# Pictures

গ্রামীণ ব্যাকে

| Proposed Nobin Udyokta Business Info              |   |                                                                                                                                                                                                                                                                                                                                                                                      |  |  |  |
|---------------------------------------------------|---|--------------------------------------------------------------------------------------------------------------------------------------------------------------------------------------------------------------------------------------------------------------------------------------------------------------------------------------------------------------------------------------|--|--|--|
| Business Name                                     | : | M/S JANNAT ENTERPRISE                                                                                                                                                                                                                                                                                                                                                                |  |  |  |
| Location                                          | : | Kanchkura Bazar, Uttor Khan, Dhaka                                                                                                                                                                                                                                                                                                                                                   |  |  |  |
| Total Investment in BDT                           | : | BDT 600,000/-                                                                                                                                                                                                                                                                                                                                                                        |  |  |  |
| Financing                                         | : | Self BDT 500,000/- (from existing business) 83%                                                                                                                                                                                                                                                                                                                                      |  |  |  |
|                                                   |   | Required Investment BDT 100,000/- (as equity) 17%                                                                                                                                                                                                                                                                                                                                    |  |  |  |
| Present salary/drawings from business (estimates) | : | BDT 5,000                                                                                                                                                                                                                                                                                                                                                                            |  |  |  |
| Proposed Salary                                   | : | BDT 5,000                                                                                                                                                                                                                                                                                                                                                                            |  |  |  |
| Size of shop                                      | : | 23 ft x 08 ft= 184 square ft                                                                                                                                                                                                                                                                                                                                                         |  |  |  |
| Security of the shop                              | : | BDT 150000                                                                                                                                                                                                                                                                                                                                                                           |  |  |  |
| Implementation                                    | : | <ul> <li>The business is planned to be scaled up by investment in existing goods like; Gas Silinder,RFL Stove,Svl Stove,Fan,Light,Lock, etc.</li> <li>Average 20 % gain on sales.</li> <li>The business is operating by entrepreneur. Existing No employee.</li> <li>The shop is rented.</li> <li>Collects goods from Nobabpur.</li> <li>Agreed grace period is 3 months.</li> </ul> |  |  |  |