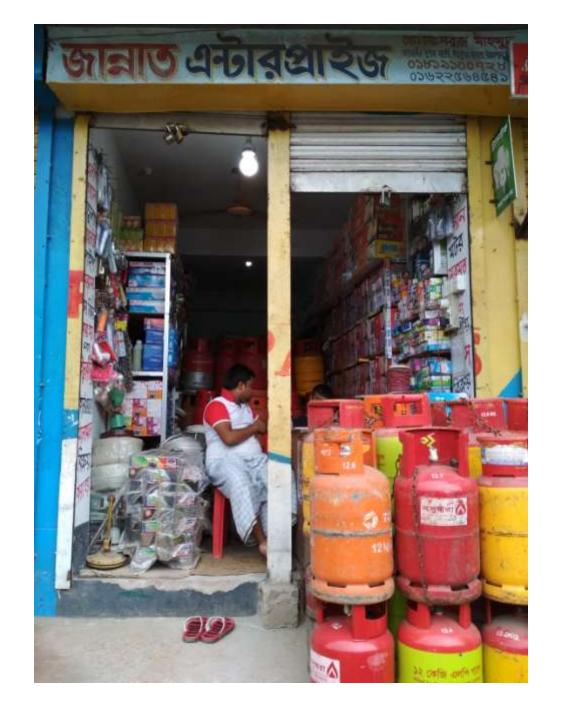

| Proposed Nobin Udyokta Business Info              |   |                                                                                                                                                                                                                                                                                                                                                                                      |  |  |  |
|---------------------------------------------------|---|--------------------------------------------------------------------------------------------------------------------------------------------------------------------------------------------------------------------------------------------------------------------------------------------------------------------------------------------------------------------------------------|--|--|--|
| Business Name                                     | : | M/S JANNAT ENTERPRISE                                                                                                                                                                                                                                                                                                                                                                |  |  |  |
| Location                                          | : | Kanchkura Bazar, Uttor Khan, Dhaka                                                                                                                                                                                                                                                                                                                                                   |  |  |  |
| Total Investment in BDT                           | : | BDT 600,000/-                                                                                                                                                                                                                                                                                                                                                                        |  |  |  |
| Financing                                         | : | Self BDT 500,000/- (from existing business) 83%                                                                                                                                                                                                                                                                                                                                      |  |  |  |
|                                                   |   | Required Investment BDT 100,000/- (as equity) 17%                                                                                                                                                                                                                                                                                                                                    |  |  |  |
| Present salary/drawings from business (estimates) | : | BDT 5,000                                                                                                                                                                                                                                                                                                                                                                            |  |  |  |
| Proposed Salary                                   | : | BDT 5,000                                                                                                                                                                                                                                                                                                                                                                            |  |  |  |
| Size of shop                                      | : | 23 ft x 08 ft= 184 square ft                                                                                                                                                                                                                                                                                                                                                         |  |  |  |
| Security of the shop                              | : | BDT 150000                                                                                                                                                                                                                                                                                                                                                                           |  |  |  |
| Implementation                                    | : | <ul> <li>The business is planned to be scaled up by investment in existing goods like; Gas Silinder,RFL Stove,Svl Stove,Fan,Light,Lock, etc.</li> <li>Average 20 % gain on sales.</li> <li>The business is operating by entrepreneur. Existing No employee.</li> <li>The shop is rented.</li> <li>Collects goods from Nobabpur.</li> <li>Agreed grace period is 3 months.</li> </ul> |  |  |  |

# Pictures

গ্রামীণ ব্যাকে