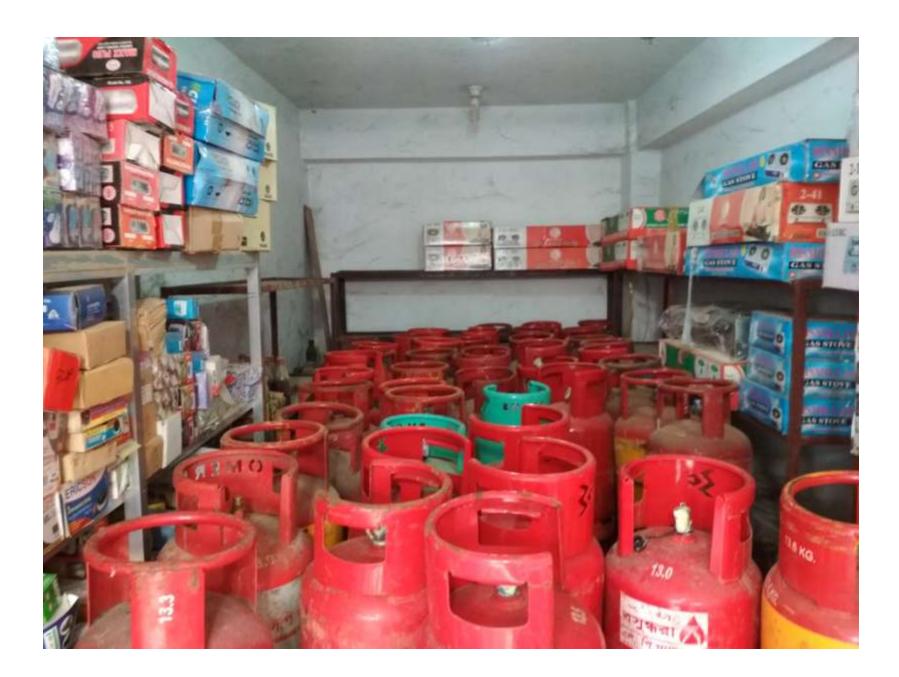

# Pictures

গ্রামীণ ব্যাকে

| Proposed Nobin Udyokta Business Info              |   |                                                                                                                                                                                                                                                                                                                                                                                      |  |  |  |
|---------------------------------------------------|---|--------------------------------------------------------------------------------------------------------------------------------------------------------------------------------------------------------------------------------------------------------------------------------------------------------------------------------------------------------------------------------------|--|--|--|
| Business Name                                     | : | M/S JANNAT ENTERPRISE                                                                                                                                                                                                                                                                                                                                                                |  |  |  |
| Location                                          | : | Kanchkura Bazar, Uttor Khan, Dhaka                                                                                                                                                                                                                                                                                                                                                   |  |  |  |
| Total Investment in BDT                           | : | BDT 600,000/-                                                                                                                                                                                                                                                                                                                                                                        |  |  |  |
| Financing                                         | : | Self BDT 500,000/- (from existing business) 83%                                                                                                                                                                                                                                                                                                                                      |  |  |  |
|                                                   |   | Required Investment BDT 100,000/- (as equity) 17%                                                                                                                                                                                                                                                                                                                                    |  |  |  |
| Present salary/drawings from business (estimates) | : | BDT 5,000                                                                                                                                                                                                                                                                                                                                                                            |  |  |  |
| Proposed Salary                                   | : | BDT 5,000                                                                                                                                                                                                                                                                                                                                                                            |  |  |  |
| Size of shop                                      | : | 23 ft x 08 ft= 184 square ft                                                                                                                                                                                                                                                                                                                                                         |  |  |  |
| Security of the shop                              | : | BDT 150000                                                                                                                                                                                                                                                                                                                                                                           |  |  |  |
| Implementation                                    | : | <ul> <li>The business is planned to be scaled up by investment in existing goods like; Gas Silinder,RFL Stove,Svl Stove,Fan,Light,Lock, etc.</li> <li>Average 20 % gain on sales.</li> <li>The business is operating by entrepreneur. Existing No employee.</li> <li>The shop is rented.</li> <li>Collects goods from Nobabpur.</li> <li>Agreed grace period is 3 months.</li> </ul> |  |  |  |