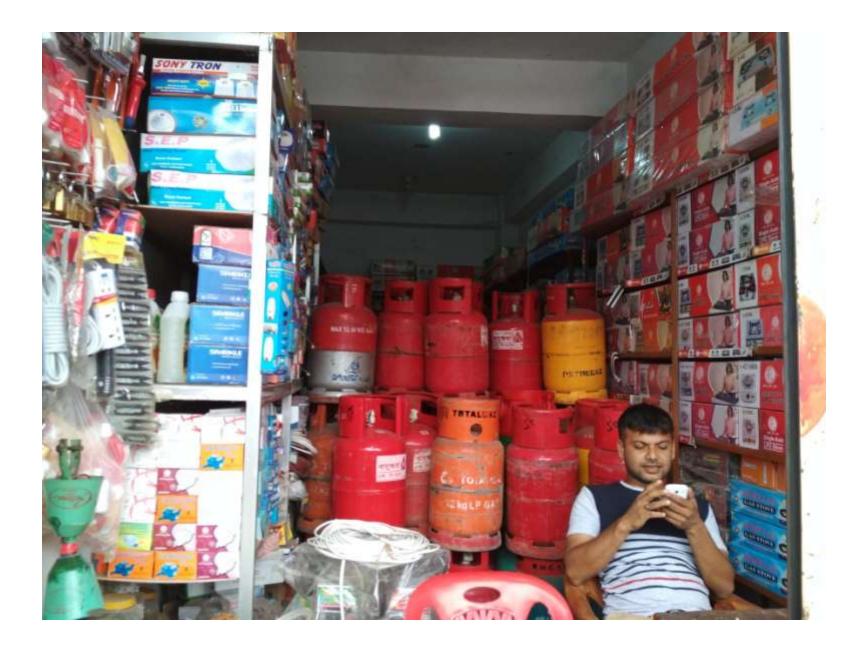

| Proposed Nobin Udyokta Business Info              |   |                                                                                                                                                                                                                                                                                                                                                                                      |  |  |  |
|---------------------------------------------------|---|--------------------------------------------------------------------------------------------------------------------------------------------------------------------------------------------------------------------------------------------------------------------------------------------------------------------------------------------------------------------------------------|--|--|--|
| Business Name                                     | : | M/S JANNAT ENTERPRISE                                                                                                                                                                                                                                                                                                                                                                |  |  |  |
| Location                                          | : | Kanchkura Bazar, Uttor Khan, Dhaka                                                                                                                                                                                                                                                                                                                                                   |  |  |  |
| Total Investment in BDT                           | : | BDT 600,000/-                                                                                                                                                                                                                                                                                                                                                                        |  |  |  |
| Financing                                         | : | Self BDT 500,000/- (from existing business) 83%                                                                                                                                                                                                                                                                                                                                      |  |  |  |
|                                                   |   | Required Investment BDT 100,000/- (as equity) 17%                                                                                                                                                                                                                                                                                                                                    |  |  |  |
| Present salary/drawings from business (estimates) | : | BDT 5,000                                                                                                                                                                                                                                                                                                                                                                            |  |  |  |
| Proposed Salary                                   | : | BDT 5,000                                                                                                                                                                                                                                                                                                                                                                            |  |  |  |
| Size of shop                                      | : | 23 ft x 08 ft= 184 square ft                                                                                                                                                                                                                                                                                                                                                         |  |  |  |
| Security of the shop                              | : | BDT 150000                                                                                                                                                                                                                                                                                                                                                                           |  |  |  |
| Implementation                                    | : | <ul> <li>The business is planned to be scaled up by investment in existing goods like; Gas Silinder,RFL Stove,Svl Stove,Fan,Light,Lock, etc.</li> <li>Average 20 % gain on sales.</li> <li>The business is operating by entrepreneur. Existing No employee.</li> <li>The shop is rented.</li> <li>Collects goods from Nobabpur.</li> <li>Agreed grace period is 3 months.</li> </ul> |  |  |  |

# Pictures

গ্রামীণ ব্যাকে