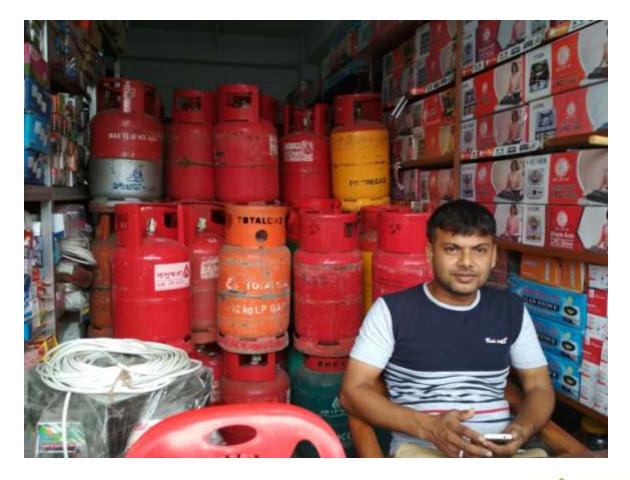

| Proposed Nobin Udyokta Business Info              |   |                                                                                                                                                                                                                                                                                                                                                                                      |  |  |  |
|---------------------------------------------------|---|--------------------------------------------------------------------------------------------------------------------------------------------------------------------------------------------------------------------------------------------------------------------------------------------------------------------------------------------------------------------------------------|--|--|--|
| Business Name                                     | : | M/S JANNAT ENTERPRISE                                                                                                                                                                                                                                                                                                                                                                |  |  |  |
| Location                                          | : | Kanchkura Bazar, Uttor Khan, Dhaka                                                                                                                                                                                                                                                                                                                                                   |  |  |  |
| Total Investment in BDT                           | : | BDT 600,000/-                                                                                                                                                                                                                                                                                                                                                                        |  |  |  |
| Financing                                         | : | Self BDT 500,000/- (from existing business) 83%                                                                                                                                                                                                                                                                                                                                      |  |  |  |
|                                                   |   | Required Investment BDT 100,000/- (as equity) 17%                                                                                                                                                                                                                                                                                                                                    |  |  |  |
| Present salary/drawings from business (estimates) | : | BDT 5,000                                                                                                                                                                                                                                                                                                                                                                            |  |  |  |
| Proposed Salary                                   | : | BDT 5,000                                                                                                                                                                                                                                                                                                                                                                            |  |  |  |
| Size of shop                                      | : | 23 ft x 08 ft= 184 square ft                                                                                                                                                                                                                                                                                                                                                         |  |  |  |
| Security of the shop                              | : | BDT 150000                                                                                                                                                                                                                                                                                                                                                                           |  |  |  |
| Implementation                                    | : | <ul> <li>The business is planned to be scaled up by investment in existing goods like; Gas Silinder,RFL Stove,Svl Stove,Fan,Light,Lock, etc.</li> <li>Average 20 % gain on sales.</li> <li>The business is operating by entrepreneur. Existing No employee.</li> <li>The shop is rented.</li> <li>Collects goods from Nobabpur.</li> <li>Agreed grace period is 3 months.</li> </ul> |  |  |  |

# Pictures

গ্রামীণ ব্যাকে