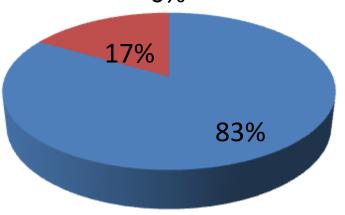

| Proposed Nobin Udyokta Business Info              |   |                                                                                                                                                                                                                                                                                                                                                                                      |  |  |  |
|---------------------------------------------------|---|--------------------------------------------------------------------------------------------------------------------------------------------------------------------------------------------------------------------------------------------------------------------------------------------------------------------------------------------------------------------------------------|--|--|--|
| Business Name                                     | : | M/S JANNAT ENTERPRISE                                                                                                                                                                                                                                                                                                                                                                |  |  |  |
| Location                                          | : | Kanchkura Bazar, Uttor Khan, Dhaka                                                                                                                                                                                                                                                                                                                                                   |  |  |  |
| Total Investment in BDT                           | : | BDT 600,000/-                                                                                                                                                                                                                                                                                                                                                                        |  |  |  |
| Financing                                         | : | Self BDT 500,000/- (from existing business) 83%                                                                                                                                                                                                                                                                                                                                      |  |  |  |
|                                                   |   | Required Investment BDT 100,000/- (as equity) 17%                                                                                                                                                                                                                                                                                                                                    |  |  |  |
| Present salary/drawings from business (estimates) | : | BDT 5,000                                                                                                                                                                                                                                                                                                                                                                            |  |  |  |
| Proposed Salary                                   | : | BDT 5,000                                                                                                                                                                                                                                                                                                                                                                            |  |  |  |
| Size of shop                                      | : | 23 ft x 08 ft= 184 square ft                                                                                                                                                                                                                                                                                                                                                         |  |  |  |
| Security of the shop                              | : | BDT 150000                                                                                                                                                                                                                                                                                                                                                                           |  |  |  |
| Implementation                                    | : | <ul> <li>The business is planned to be scaled up by investment in existing goods like; Gas Silinder,RFL Stove,Svl Stove,Fan,Light,Lock, etc.</li> <li>Average 20 % gain on sales.</li> <li>The business is operating by entrepreneur. Existing No employee.</li> <li>The shop is rented.</li> <li>Collects goods from Nobabpur.</li> <li>Agreed grace period is 3 months.</li> </ul> |  |  |  |

#### **Source of Finance**

■ Entrepreneur's contibution 500000 ■ Investor's Investment 100000 ■ Total 600000 0%

| Financial Projection (BDT)        |       |         |           |           |           |
|-----------------------------------|-------|---------|-----------|-----------|-----------|
| Particular                        | Daily | Monthly | 1st Year  | 2nd Year  | 3rd year  |
| Revenue (sales)                   |       |         |           |           |           |
| Gas Silinder and Electric Product | 5,000 | 150,000 | 1,800,000 | 1,890,000 | 1,984,500 |
| Total Sales (A)                   | 5,000 | 150,000 | 1,800,000 | 1,890,000 | 1,984,500 |
| Less. Variable Expense            |       |         |           |           |           |
| Gas Silinder and Electric Product | 4,000 | 120,000 | 1,440,000 | 1,512,000 | 1,587,600 |
| Total variable Expense (B)        | 4,000 | 120,000 | 1,440,000 | 1,512,000 | 1,587,600 |
| Contribution Margin (CM) [C=(A-B) | 1,000 | 30,000  | 360,000   | 378,000   | 396,900   |
| Less. Fixed Expense               |       |         |           |           |           |
| Rent                              |       | 3,000   | 36,000    | 36,000    | 36,000    |
| Electricity Bill                  |       | 735     | 8,820     | 9,261     | 9,724     |
| Transportation                    |       | 2,200   | 26,400    | 27,720    | 29,106    |
| Mobile Bill                       |       | 1,200   | 14,400    | 15,120    | 15,876    |
| Entertainment                     |       | 1,000   | 12,000    | 12,600    | 13,230    |
| Salary (self)                     |       | 7,000   | 84,000    | 84,000    | 84,000    |
| Non Cash Item                     |       |         |           |           |           |
| Depreciation                      |       | 0       | 0         | 0         | 0         |
| Total Fixed Cost                  |       | 15,135  | 181,620   | 184,701   | 187,936   |
| Net Profit (E) [C-D)              |       | 14,865  | 178,380   | 193,299   | 208,964   |
| Investment Payback                |       |         | 40,000    | 40,000    | 40,000    |