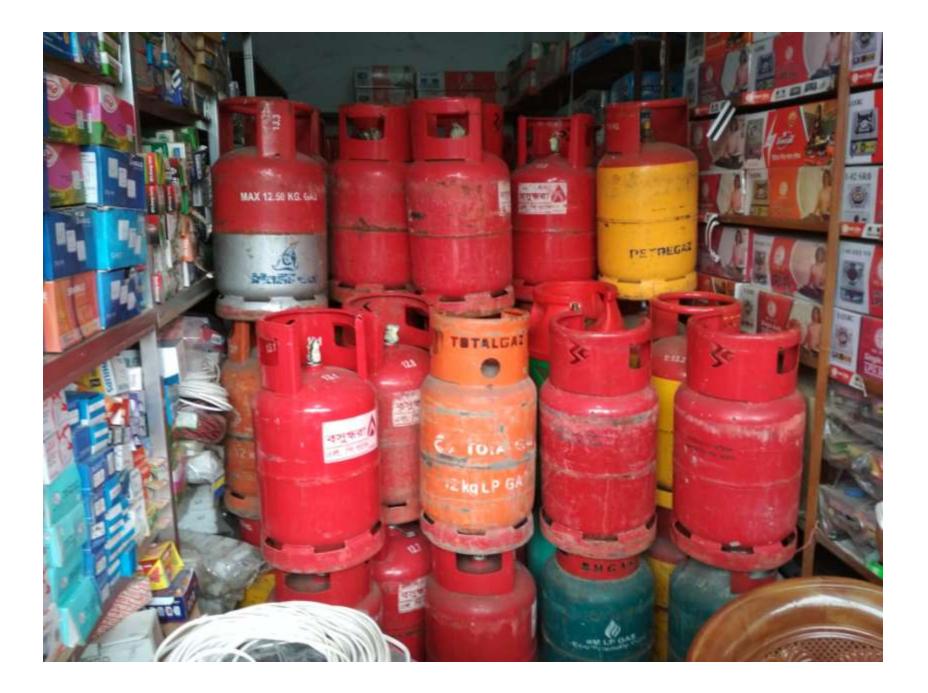

# Pictures

গ্রামীণ ব্যাকে

| Proposed Nobin Udyokta Business Info              |   |                                                                                                                                                                                                                                                                                                                                                                                      |  |  |  |
|---------------------------------------------------|---|--------------------------------------------------------------------------------------------------------------------------------------------------------------------------------------------------------------------------------------------------------------------------------------------------------------------------------------------------------------------------------------|--|--|--|
| Business Name                                     | : | M/S JANNAT ENTERPRISE                                                                                                                                                                                                                                                                                                                                                                |  |  |  |
| Location                                          | : | Kanchkura Bazar, Uttor Khan, Dhaka                                                                                                                                                                                                                                                                                                                                                   |  |  |  |
| Total Investment in BDT                           | : | BDT 600,000/-                                                                                                                                                                                                                                                                                                                                                                        |  |  |  |
| Financing                                         | : | Self BDT 500,000/- (from existing business) 83%                                                                                                                                                                                                                                                                                                                                      |  |  |  |
|                                                   |   | Required Investment BDT 100,000/- (as equity) 17%                                                                                                                                                                                                                                                                                                                                    |  |  |  |
| Present salary/drawings from business (estimates) | : | BDT 5,000                                                                                                                                                                                                                                                                                                                                                                            |  |  |  |
| Proposed Salary                                   | : | BDT 5,000                                                                                                                                                                                                                                                                                                                                                                            |  |  |  |
| Size of shop                                      | : | 23 ft x 08 ft= 184 square ft                                                                                                                                                                                                                                                                                                                                                         |  |  |  |
| Security of the shop                              | : | BDT 150000                                                                                                                                                                                                                                                                                                                                                                           |  |  |  |
| Implementation                                    | : | <ul> <li>The business is planned to be scaled up by investment in existing goods like; Gas Silinder,RFL Stove,Svl Stove,Fan,Light,Lock, etc.</li> <li>Average 20 % gain on sales.</li> <li>The business is operating by entrepreneur. Existing No employee.</li> <li>The shop is rented.</li> <li>Collects goods from Nobabpur.</li> <li>Agreed grace period is 3 months.</li> </ul> |  |  |  |