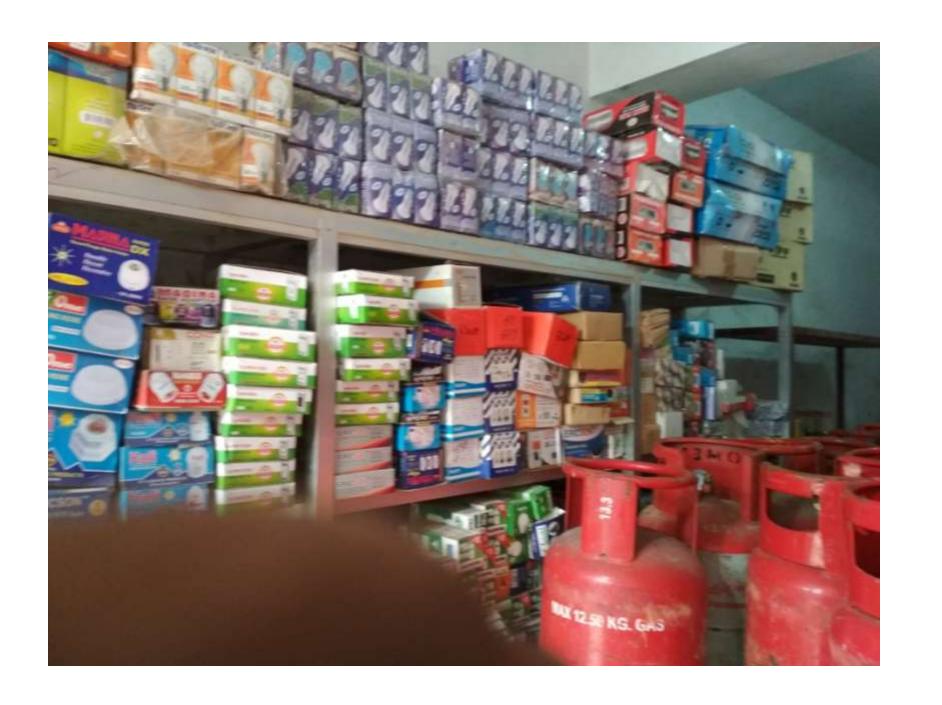

# Pictures

গ্রামীণ ব্যাকে

| Proposed Nobin Udyokta Business Info              |   |                                                                                                                                                                                                                                                                                                                                                                                      |  |  |  |
|---------------------------------------------------|---|--------------------------------------------------------------------------------------------------------------------------------------------------------------------------------------------------------------------------------------------------------------------------------------------------------------------------------------------------------------------------------------|--|--|--|
| Business Name                                     | : | M/S JANNAT ENTERPRISE                                                                                                                                                                                                                                                                                                                                                                |  |  |  |
| Location                                          | : | Kanchkura Bazar, Uttor Khan, Dhaka                                                                                                                                                                                                                                                                                                                                                   |  |  |  |
| Total Investment in BDT                           | : | BDT 600,000/-                                                                                                                                                                                                                                                                                                                                                                        |  |  |  |
| Financing                                         | : | Self BDT 500,000/- (from existing business) 83%                                                                                                                                                                                                                                                                                                                                      |  |  |  |
|                                                   |   | Required Investment BDT 100,000/- (as equity) 17%                                                                                                                                                                                                                                                                                                                                    |  |  |  |
| Present salary/drawings from business (estimates) | : | BDT 5,000                                                                                                                                                                                                                                                                                                                                                                            |  |  |  |
| Proposed Salary                                   | : | BDT 5,000                                                                                                                                                                                                                                                                                                                                                                            |  |  |  |
| Size of shop                                      | : | 23 ft x 08 ft= 184 square ft                                                                                                                                                                                                                                                                                                                                                         |  |  |  |
| Security of the shop                              | : | BDT 150000                                                                                                                                                                                                                                                                                                                                                                           |  |  |  |
| Implementation                                    | : | <ul> <li>The business is planned to be scaled up by investment in existing goods like; Gas Silinder,RFL Stove,Svl Stove,Fan,Light,Lock, etc.</li> <li>Average 20 % gain on sales.</li> <li>The business is operating by entrepreneur. Existing No employee.</li> <li>The shop is rented.</li> <li>Collects goods from Nobabpur.</li> <li>Agreed grace period is 3 months.</li> </ul> |  |  |  |