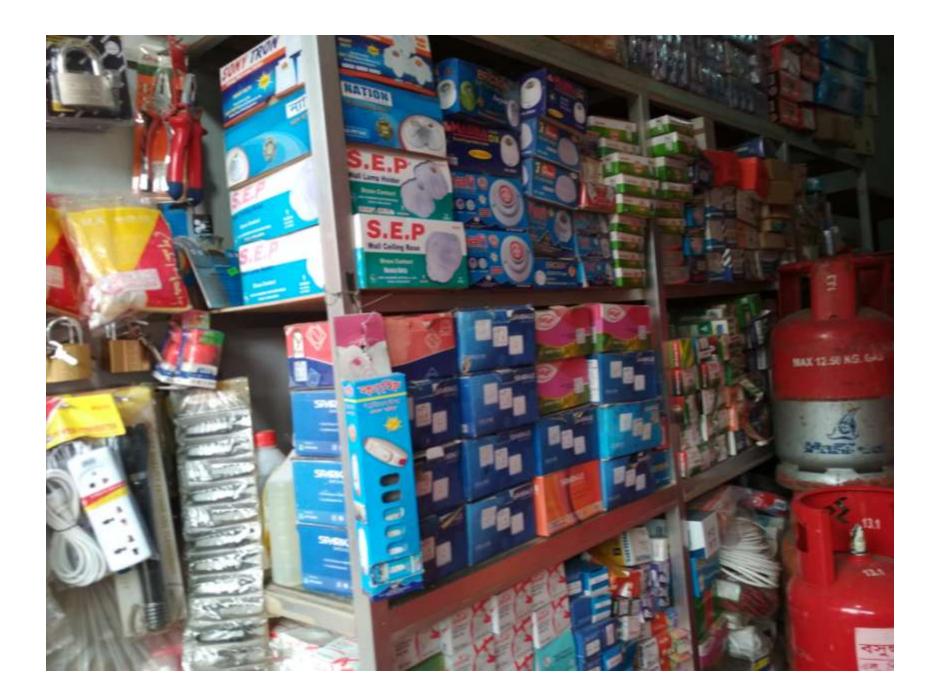

# Pictures

গ্রামীণ ব্যাকে

| Proposed Nobin Udyokta Business Info              |   |                                                                                                                                                                                                                                                                                                                                                                                      |  |  |  |
|---------------------------------------------------|---|--------------------------------------------------------------------------------------------------------------------------------------------------------------------------------------------------------------------------------------------------------------------------------------------------------------------------------------------------------------------------------------|--|--|--|
| Business Name                                     | : | M/S JANNAT ENTERPRISE                                                                                                                                                                                                                                                                                                                                                                |  |  |  |
| Location                                          | : | Kanchkura Bazar, Uttor Khan, Dhaka                                                                                                                                                                                                                                                                                                                                                   |  |  |  |
| Total Investment in BDT                           | : | BDT 600,000/-                                                                                                                                                                                                                                                                                                                                                                        |  |  |  |
| Financing                                         | : | Self BDT 500,000/- (from existing business) 83%                                                                                                                                                                                                                                                                                                                                      |  |  |  |
|                                                   |   | Required Investment BDT 100,000/- (as equity) 17%                                                                                                                                                                                                                                                                                                                                    |  |  |  |
| Present salary/drawings from business (estimates) | : | BDT 5,000                                                                                                                                                                                                                                                                                                                                                                            |  |  |  |
| Proposed Salary                                   | : | BDT 5,000                                                                                                                                                                                                                                                                                                                                                                            |  |  |  |
| Size of shop                                      | : | 23 ft x 08 ft= 184 square ft                                                                                                                                                                                                                                                                                                                                                         |  |  |  |
| Security of the shop                              | : | BDT 150000                                                                                                                                                                                                                                                                                                                                                                           |  |  |  |
| Implementation                                    | : | <ul> <li>The business is planned to be scaled up by investment in existing goods like; Gas Silinder,RFL Stove,Svl Stove,Fan,Light,Lock, etc.</li> <li>Average 20 % gain on sales.</li> <li>The business is operating by entrepreneur. Existing No employee.</li> <li>The shop is rented.</li> <li>Collects goods from Nobabpur.</li> <li>Agreed grace period is 3 months.</li> </ul> |  |  |  |