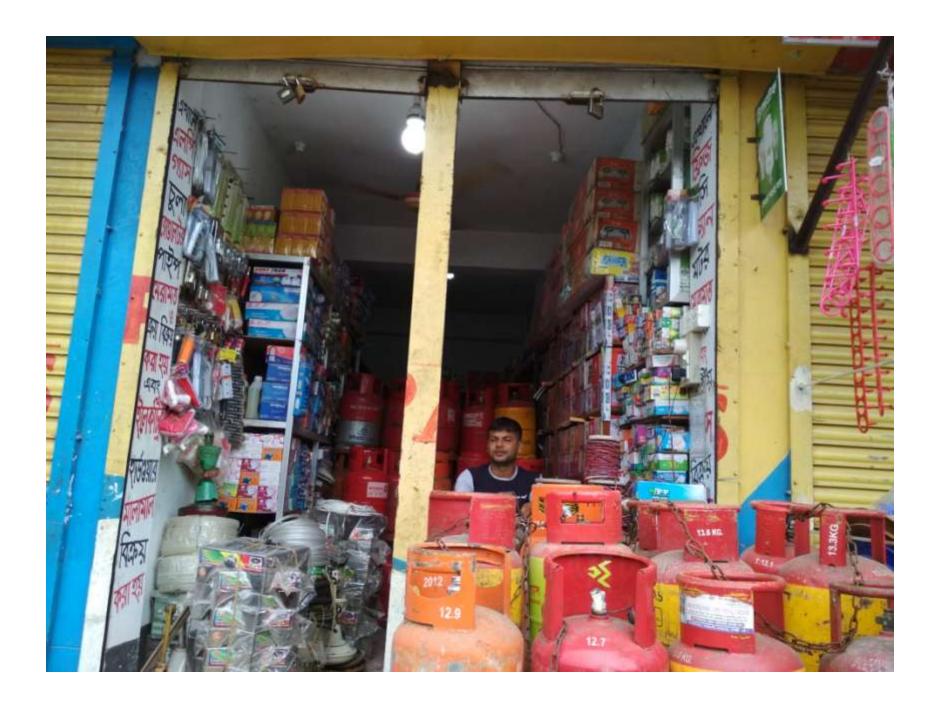

# Pictures

গ্রামীণ ব্যাকে

| Proposed Nobin Udyokta Business Info              |   |                                                                                                                                                                                                                                                                                                                                                                                      |  |  |  |
|---------------------------------------------------|---|--------------------------------------------------------------------------------------------------------------------------------------------------------------------------------------------------------------------------------------------------------------------------------------------------------------------------------------------------------------------------------------|--|--|--|
| Business Name                                     | : | M/S JANNAT ENTERPRISE                                                                                                                                                                                                                                                                                                                                                                |  |  |  |
| Location                                          | : | Kanchkura Bazar, Uttor Khan, Dhaka                                                                                                                                                                                                                                                                                                                                                   |  |  |  |
| Total Investment in BDT                           | : | BDT 600,000/-                                                                                                                                                                                                                                                                                                                                                                        |  |  |  |
| Financing                                         | : | Self BDT 500,000/- (from existing business) 83%                                                                                                                                                                                                                                                                                                                                      |  |  |  |
|                                                   |   | Required Investment BDT 100,000/- (as equity) 17%                                                                                                                                                                                                                                                                                                                                    |  |  |  |
| Present salary/drawings from business (estimates) | : | BDT 5,000                                                                                                                                                                                                                                                                                                                                                                            |  |  |  |
| Proposed Salary                                   | : | BDT 5,000                                                                                                                                                                                                                                                                                                                                                                            |  |  |  |
| Size of shop                                      | : | 23 ft x 08 ft= 184 square ft                                                                                                                                                                                                                                                                                                                                                         |  |  |  |
| Security of the shop                              | : | BDT 150000                                                                                                                                                                                                                                                                                                                                                                           |  |  |  |
| Implementation                                    | : | <ul> <li>The business is planned to be scaled up by investment in existing goods like; Gas Silinder,RFL Stove,Svl Stove,Fan,Light,Lock, etc.</li> <li>Average 20 % gain on sales.</li> <li>The business is operating by entrepreneur. Existing No employee.</li> <li>The shop is rented.</li> <li>Collects goods from Nobabpur.</li> <li>Agreed grace period is 3 months.</li> </ul> |  |  |  |