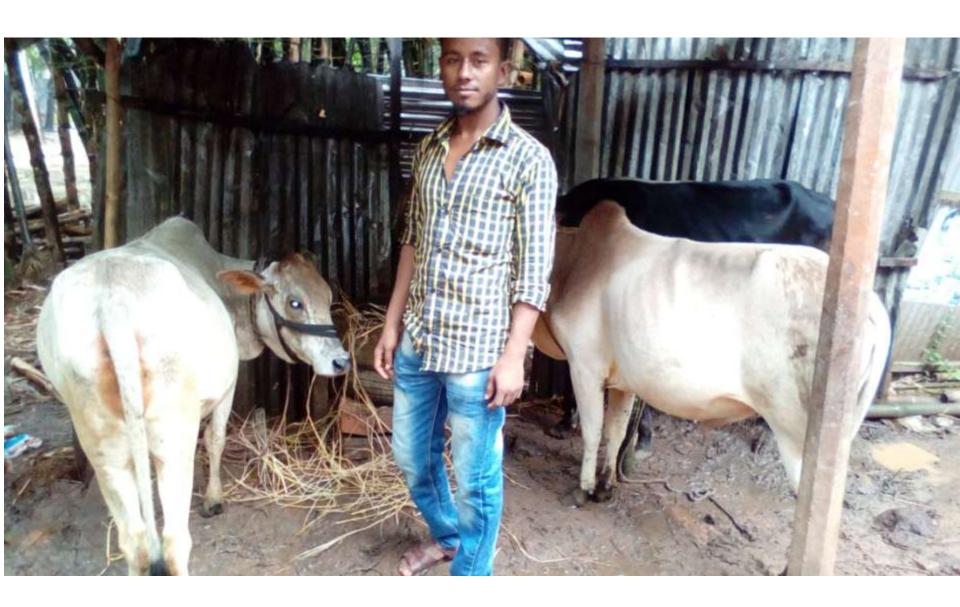

# Pictures

| Proposed Nobin Udyokta Business Info              |   |                                                                                                                                                                                                                                                                                                                           |  |  |
|---------------------------------------------------|---|---------------------------------------------------------------------------------------------------------------------------------------------------------------------------------------------------------------------------------------------------------------------------------------------------------------------------|--|--|
| Business Name                                     | : | SARIAN DAIRY FARM                                                                                                                                                                                                                                                                                                         |  |  |
| Location                                          | : | Dawchala,Sreepur, Gazipur.                                                                                                                                                                                                                                                                                                |  |  |
| Total Investment in BDT                           | : | BDT 2,20,000/-                                                                                                                                                                                                                                                                                                            |  |  |
| Financing                                         | : | Self BDT 1,60,000/- (from existing business) 73% Required Investment BDT 60,000/- (as equity) 27%                                                                                                                                                                                                                         |  |  |
| Present salary/drawings from business (estimates) | : | BDT 5,000                                                                                                                                                                                                                                                                                                                 |  |  |
| Proposed Salary                                   | : | BDT 5,000                                                                                                                                                                                                                                                                                                                 |  |  |
| Size of shop                                      | : | 10 ft x 10 ft= 100 square ft                                                                                                                                                                                                                                                                                              |  |  |
| Implementation                                    | : | <ul> <li>He has 1 cow &amp; Ox 2 in her farm.</li> <li>Average Daily milk production is 10 liter and milk price is BDT 50.</li> <li>The business is operating by entrepreneur. Existing no employee.</li> <li>The farm is owned.</li> <li>Collects goods from Mawna.</li> <li>Agreed grace period is 3 months.</li> </ul> |  |  |