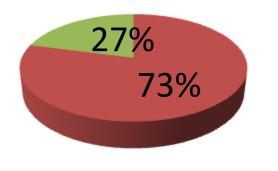

| Proposed Nobin Udyokta Business Info              |   |                                                                                                                                                                                                                                                                                                                           |  |  |
|---------------------------------------------------|---|---------------------------------------------------------------------------------------------------------------------------------------------------------------------------------------------------------------------------------------------------------------------------------------------------------------------------|--|--|
| Business Name                                     | : | SARIAN DAIRY FARM                                                                                                                                                                                                                                                                                                         |  |  |
| Location                                          | : | Dawchala,Sreepur, Gazipur.                                                                                                                                                                                                                                                                                                |  |  |
| Total Investment in BDT                           | : | BDT 2,20,000/-                                                                                                                                                                                                                                                                                                            |  |  |
| Financing                                         | : | Self BDT 1,60,000/- (from existing business) 73% Required Investment BDT 60,000/- (as equity) 27%                                                                                                                                                                                                                         |  |  |
| Present salary/drawings from business (estimates) | : | BDT 5,000                                                                                                                                                                                                                                                                                                                 |  |  |
| Proposed Salary                                   | : | BDT 5,000                                                                                                                                                                                                                                                                                                                 |  |  |
| Size of shop                                      | : | 10 ft x 10 ft= 100 square ft                                                                                                                                                                                                                                                                                              |  |  |
| Implementation                                    | : | <ul> <li>He has 1 cow &amp; Ox 2 in her farm.</li> <li>Average Daily milk production is 10 liter and milk price is BDT 50.</li> <li>The business is operating by entrepreneur. Existing no employee.</li> <li>The farm is owned.</li> <li>Collects goods from Mawna.</li> <li>Agreed grace period is 3 months.</li> </ul> |  |  |