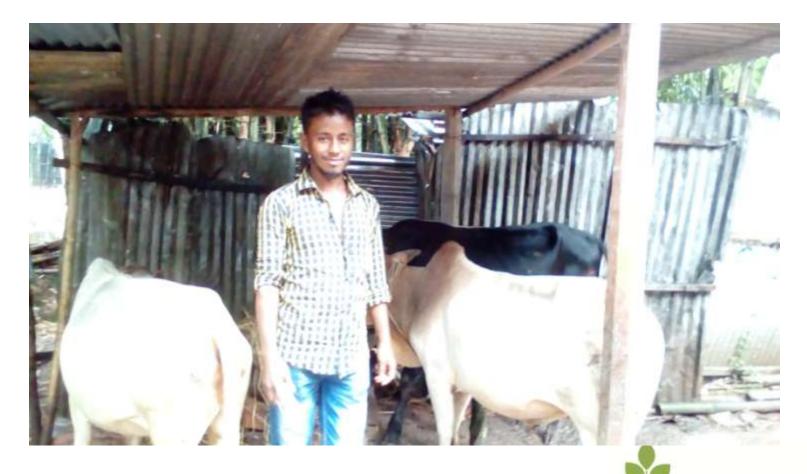

| Proposed Nobin Udyokta Business Info              |   |                                                                                                                                                                                                                                                                                                                           |  |  |
|---------------------------------------------------|---|---------------------------------------------------------------------------------------------------------------------------------------------------------------------------------------------------------------------------------------------------------------------------------------------------------------------------|--|--|
| Business Name                                     | : | SARIAN DAIRY FARM                                                                                                                                                                                                                                                                                                         |  |  |
| Location                                          | : | Dawchala,Sreepur, Gazipur.                                                                                                                                                                                                                                                                                                |  |  |
| Total Investment in BDT                           | : | BDT 2,20,000/-                                                                                                                                                                                                                                                                                                            |  |  |
| Financing                                         | : | Self BDT 1,60,000/- (from existing business) 73% Required Investment BDT 60,000/- (as equity) 27%                                                                                                                                                                                                                         |  |  |
| Present salary/drawings from business (estimates) | : | BDT 5,000                                                                                                                                                                                                                                                                                                                 |  |  |
| Proposed Salary                                   | : | BDT 5,000                                                                                                                                                                                                                                                                                                                 |  |  |
| Size of shop                                      | : | 10 ft x 10 ft= 100 square ft                                                                                                                                                                                                                                                                                              |  |  |
| Implementation                                    | : | <ul> <li>He has 1 cow &amp; Ox 2 in her farm.</li> <li>Average Daily milk production is 10 liter and milk price is BDT 50.</li> <li>The business is operating by entrepreneur. Existing no employee.</li> <li>The farm is owned.</li> <li>Collects goods from Mawna.</li> <li>Agreed grace period is 3 months.</li> </ul> |  |  |

# Pictures