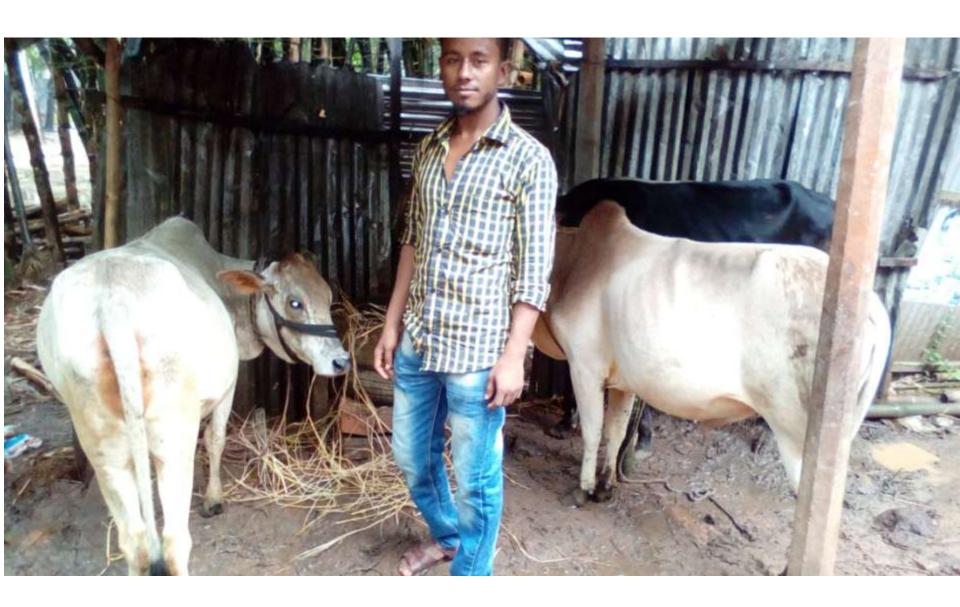

| Proposed Nobin Udyokta Business Info              |   |                                                                                                                                                                                                                                                                                                                           |  |  |
|---------------------------------------------------|---|---------------------------------------------------------------------------------------------------------------------------------------------------------------------------------------------------------------------------------------------------------------------------------------------------------------------------|--|--|
| Business Name                                     | : | SARIAN DAIRY FARM                                                                                                                                                                                                                                                                                                         |  |  |
| Location                                          | : | Dawchala,Sreepur, Gazipur.                                                                                                                                                                                                                                                                                                |  |  |
| Total Investment in BDT                           | : | BDT 2,20,000/-                                                                                                                                                                                                                                                                                                            |  |  |
| Financing                                         | : | Self BDT 1,60,000/- (from existing business) 73% Required Investment BDT 60,000/- (as equity) 27%                                                                                                                                                                                                                         |  |  |
| Present salary/drawings from business (estimates) | : | BDT 5,000                                                                                                                                                                                                                                                                                                                 |  |  |
| Proposed Salary                                   | : | BDT 5,000                                                                                                                                                                                                                                                                                                                 |  |  |
| Size of shop                                      | : | 10 ft x 10 ft= 100 square ft                                                                                                                                                                                                                                                                                              |  |  |
| Implementation                                    | : | <ul> <li>He has 1 cow &amp; Ox 2 in her farm.</li> <li>Average Daily milk production is 10 liter and milk price is BDT 50.</li> <li>The business is operating by entrepreneur. Existing no employee.</li> <li>The farm is owned.</li> <li>Collects goods from Mawna.</li> <li>Agreed grace period is 3 months.</li> </ul> |  |  |

# **FAMILY PICTURE**