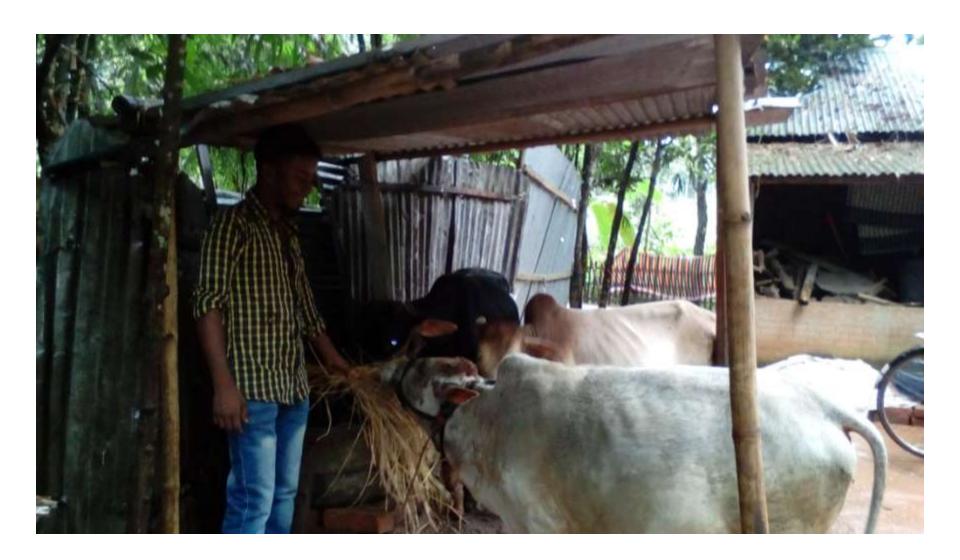

# Pictures

| Proposed Nobin Udyokta Business Info              |   |                                                                                                                                                                                                                                                                                                                           |  |  |
|---------------------------------------------------|---|---------------------------------------------------------------------------------------------------------------------------------------------------------------------------------------------------------------------------------------------------------------------------------------------------------------------------|--|--|
| Business Name                                     | : | SARIAN DAIRY FARM                                                                                                                                                                                                                                                                                                         |  |  |
| Location                                          | : | Dawchala,Sreepur, Gazipur.                                                                                                                                                                                                                                                                                                |  |  |
| Total Investment in BDT                           | : | BDT 2,20,000/-                                                                                                                                                                                                                                                                                                            |  |  |
| Financing                                         | : | Self BDT 1,60,000/- (from existing business) 73% Required Investment BDT 60,000/- (as equity) 27%                                                                                                                                                                                                                         |  |  |
| Present salary/drawings from business (estimates) | : | BDT 5,000                                                                                                                                                                                                                                                                                                                 |  |  |
| Proposed Salary                                   | : | BDT 5,000                                                                                                                                                                                                                                                                                                                 |  |  |
| Size of shop                                      | : | 10 ft x 10 ft= 100 square ft                                                                                                                                                                                                                                                                                              |  |  |
| Implementation                                    | : | <ul> <li>He has 1 cow &amp; Ox 2 in her farm.</li> <li>Average Daily milk production is 10 liter and milk price is BDT 50.</li> <li>The business is operating by entrepreneur. Existing no employee.</li> <li>The farm is owned.</li> <li>Collects goods from Mawna.</li> <li>Agreed grace period is 3 months.</li> </ul> |  |  |