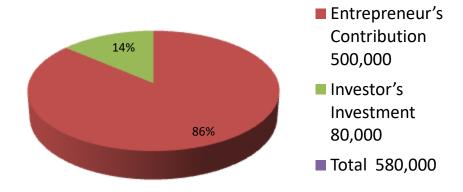

| Proposed Nobin Udyokta Business Info                 |   |                                                                                                                                                                                                                                                                        |  |  |  |  |
|------------------------------------------------------|---|------------------------------------------------------------------------------------------------------------------------------------------------------------------------------------------------------------------------------------------------------------------------|--|--|--|--|
| Business Name                                        | : | D P S E LEATHER                                                                                                                                                                                                                                                        |  |  |  |  |
| Location                                             | : | Vill:RESHEPARA P.O ;VAGAR P.S: KARANIGONJ Dist:<br>DHAKA                                                                                                                                                                                                               |  |  |  |  |
| Total Investment in BDT                              | : | BDT 580000/-                                                                                                                                                                                                                                                           |  |  |  |  |
| Financing                                            | : | Self BDT 500000/- (from existing business) 86%                                                                                                                                                                                                                         |  |  |  |  |
|                                                      |   | Required Investment BDT 80000/- (as equity) 14%                                                                                                                                                                                                                        |  |  |  |  |
| Present salary/drawings<br>from business (estimates) | : | BDT 5,000/-                                                                                                                                                                                                                                                            |  |  |  |  |
| Proposed Salary                                      | : | BDT 5,000/-                                                                                                                                                                                                                                                            |  |  |  |  |
| Size of shop                                         | : | 20 ft x 10 ft= 200 square ft                                                                                                                                                                                                                                           |  |  |  |  |
| Security of the shop                                 | : | Nil                                                                                                                                                                                                                                                                    |  |  |  |  |
| Implementation                                       | : | <ul> <li>The business is planned to be scaled up by investment in existing<br/>Leather etc.</li> <li>Average 15% gain on sales.</li> <li>The business is operating by entrepreneur.</li> <li>The business is won.</li> <li>Agreed grace period is 3 months.</li> </ul> |  |  |  |  |

| Investment Breakdown |          |            |        |             |          |            |       |                   |
|----------------------|----------|------------|--------|-------------|----------|------------|-------|-------------------|
| Particulars          | Existing |            |        | Particulars | Proposed |            |       | Proposed<br>Total |
|                      | Quantity | Unit Price | Price  |             | Quantity | Unit Price | Price |                   |
| Leather              | 250      | 2000       | 500000 |             | 40       | 2000       | 80000 | 580000            |
| Total                |          |            | 500000 |             |          |            | 80000 | 580000            |