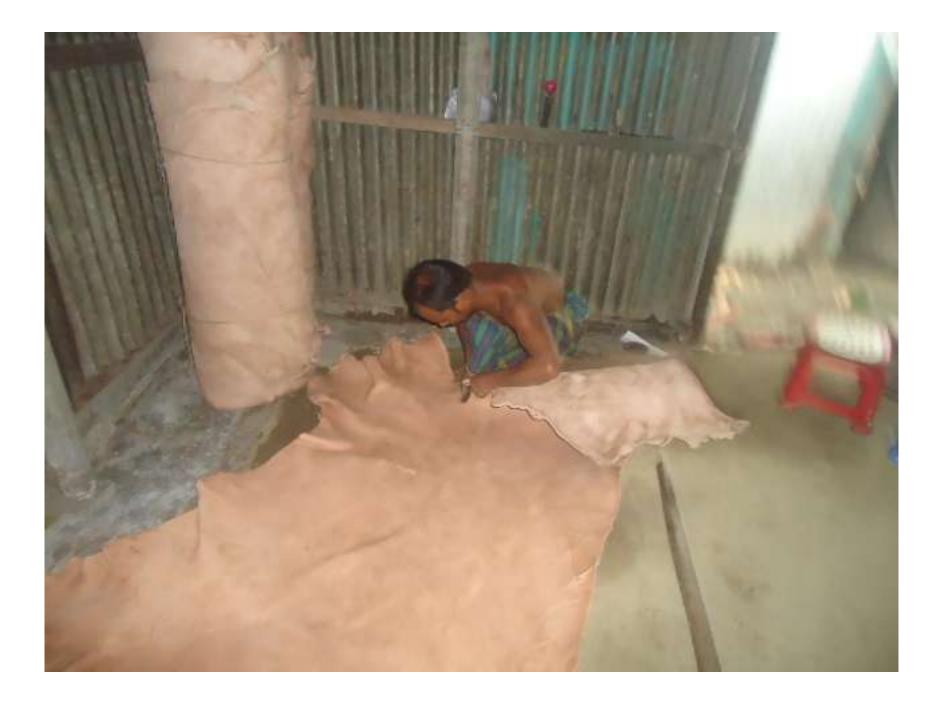

| Proposed Nobin Udyokta Business Info                 |   |                                                                                                                                                                                                                                                                        |  |  |  |  |
|------------------------------------------------------|---|------------------------------------------------------------------------------------------------------------------------------------------------------------------------------------------------------------------------------------------------------------------------|--|--|--|--|
| Business Name                                        | : | D P S E LEATHER                                                                                                                                                                                                                                                        |  |  |  |  |
| Location                                             | : | Vill:RESHEPARA P.O ;VAGAR P.S: KARANIGONJ Dist:<br>DHAKA                                                                                                                                                                                                               |  |  |  |  |
| Total Investment in BDT                              | : | BDT 580000/-                                                                                                                                                                                                                                                           |  |  |  |  |
| Financing                                            | : | Self BDT 500000/- (from existing business) 86%                                                                                                                                                                                                                         |  |  |  |  |
|                                                      |   | Required Investment BDT 80000/- (as equity) 14%                                                                                                                                                                                                                        |  |  |  |  |
| Present salary/drawings<br>from business (estimates) | : | BDT 5,000/-                                                                                                                                                                                                                                                            |  |  |  |  |
| Proposed Salary                                      | : | BDT 5,000/-                                                                                                                                                                                                                                                            |  |  |  |  |
| Size of shop                                         | : | 20 ft x 10 ft= 200 square ft                                                                                                                                                                                                                                           |  |  |  |  |
| Security of the shop                                 | : | Nil                                                                                                                                                                                                                                                                    |  |  |  |  |
| Implementation                                       | : | <ul> <li>The business is planned to be scaled up by investment in existing<br/>Leather etc.</li> <li>Average 15% gain on sales.</li> <li>The business is operating by entrepreneur.</li> <li>The business is won.</li> <li>Agreed grace period is 3 months.</li> </ul> |  |  |  |  |

Pictures