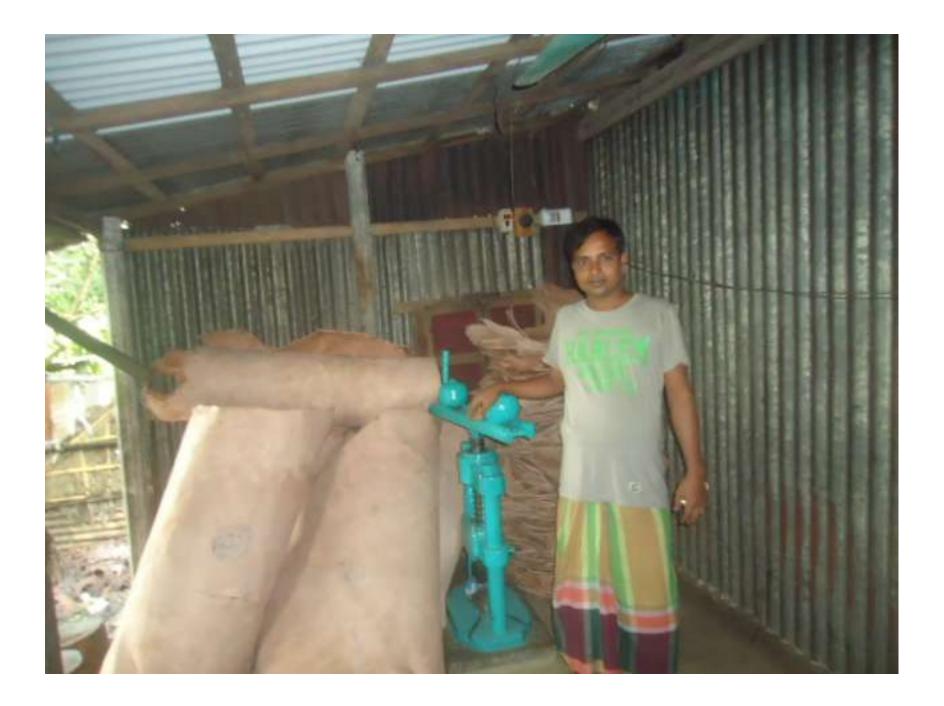

| Proposed Nobin Udyokta Business Info                 |   |                                                                                                                                                                                                                                                                        |  |  |  |  |
|------------------------------------------------------|---|------------------------------------------------------------------------------------------------------------------------------------------------------------------------------------------------------------------------------------------------------------------------|--|--|--|--|
| Business Name                                        | : | D P S E LEATHER                                                                                                                                                                                                                                                        |  |  |  |  |
| Location                                             | : | Vill:RESHEPARA P.O ;VAGAR P.S: KARANIGONJ Dist:<br>DHAKA                                                                                                                                                                                                               |  |  |  |  |
| Total Investment in BDT                              | : | BDT 580000/-                                                                                                                                                                                                                                                           |  |  |  |  |
| Financing                                            | : | Self BDT 500000/- (from existing business) 86%                                                                                                                                                                                                                         |  |  |  |  |
|                                                      |   | Required Investment BDT 80000/- (as equity) 14%                                                                                                                                                                                                                        |  |  |  |  |
| Present salary/drawings<br>from business (estimates) | : | BDT 5,000/-                                                                                                                                                                                                                                                            |  |  |  |  |
| Proposed Salary                                      | : | BDT 5,000/-                                                                                                                                                                                                                                                            |  |  |  |  |
| Size of shop                                         | : | 20 ft x 10 ft= 200 square ft                                                                                                                                                                                                                                           |  |  |  |  |
| Security of the shop                                 | : | Nil                                                                                                                                                                                                                                                                    |  |  |  |  |
| Implementation                                       | : | <ul> <li>The business is planned to be scaled up by investment in existing<br/>Leather etc.</li> <li>Average 15% gain on sales.</li> <li>The business is operating by entrepreneur.</li> <li>The business is won.</li> <li>Agreed grace period is 3 months.</li> </ul> |  |  |  |  |

Pictures