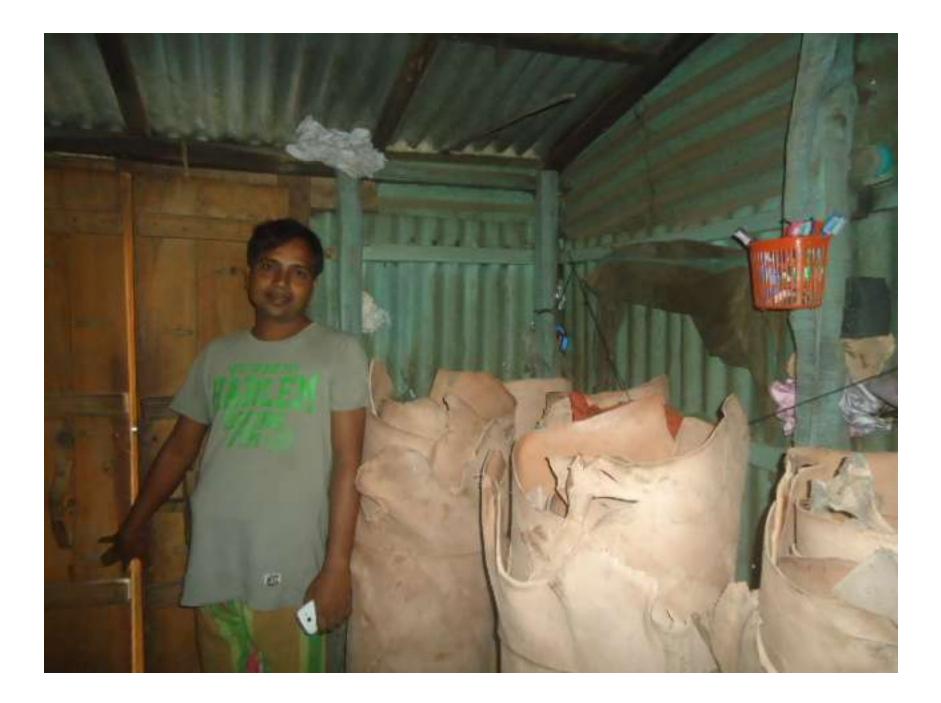

| Proposed Nobin Udyokta Business Info                 |   |                                                                                                                                                                                                                                                                        |  |  |  |  |
|------------------------------------------------------|---|------------------------------------------------------------------------------------------------------------------------------------------------------------------------------------------------------------------------------------------------------------------------|--|--|--|--|
| Business Name                                        | : | D P S E LEATHER                                                                                                                                                                                                                                                        |  |  |  |  |
| Location                                             | : | Vill:RESHEPARA P.O ;VAGAR P.S: KARANIGONJ Dist:<br>DHAKA                                                                                                                                                                                                               |  |  |  |  |
| Total Investment in BDT                              | : | BDT 580000/-                                                                                                                                                                                                                                                           |  |  |  |  |
| Financing                                            | : | Self BDT 500000/- (from existing business) 86%                                                                                                                                                                                                                         |  |  |  |  |
|                                                      |   | Required Investment BDT 80000/- (as equity) 14%                                                                                                                                                                                                                        |  |  |  |  |
| Present salary/drawings<br>from business (estimates) | : | BDT 5,000/-                                                                                                                                                                                                                                                            |  |  |  |  |
| Proposed Salary                                      | : | BDT 5,000/-                                                                                                                                                                                                                                                            |  |  |  |  |
| Size of shop                                         | : | 20 ft x 10 ft= 200 square ft                                                                                                                                                                                                                                           |  |  |  |  |
| Security of the shop                                 | : | Nil                                                                                                                                                                                                                                                                    |  |  |  |  |
| Implementation                                       | : | <ul> <li>The business is planned to be scaled up by investment in existing<br/>Leather etc.</li> <li>Average 15% gain on sales.</li> <li>The business is operating by entrepreneur.</li> <li>The business is won.</li> <li>Agreed grace period is 3 months.</li> </ul> |  |  |  |  |

Pictures