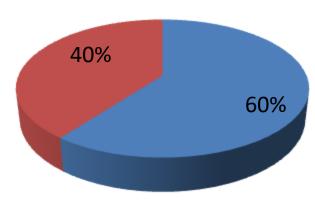

| Proposed Nobin Udyokta Business Info              |   |                                                                                                                                                                                                                                                                                                                                                                                                                                                                                                         |  |  |  |
|---------------------------------------------------|---|---------------------------------------------------------------------------------------------------------------------------------------------------------------------------------------------------------------------------------------------------------------------------------------------------------------------------------------------------------------------------------------------------------------------------------------------------------------------------------------------------------|--|--|--|
| Business Name                                     | : | JULHUAS TELECOM CENTER                                                                                                                                                                                                                                                                                                                                                                                                                                                                                  |  |  |  |
| Location                                          | : | Bashon Road , Gazipur                                                                                                                                                                                                                                                                                                                                                                                                                                                                                   |  |  |  |
| Total Investment in BDT                           | : | BDT 6,30,000/-                                                                                                                                                                                                                                                                                                                                                                                                                                                                                          |  |  |  |
| Financing                                         | : | Self BDT 3,80,000/- (from existing business) 60%<br>Required Investment BDT 250,000/- (as equity) 40%                                                                                                                                                                                                                                                                                                                                                                                                   |  |  |  |
| Present salary/drawings from business (estimates) | • | BDT 5,000                                                                                                                                                                                                                                                                                                                                                                                                                                                                                               |  |  |  |
| Proposed Salary                                   | : | BDT 5,000                                                                                                                                                                                                                                                                                                                                                                                                                                                                                               |  |  |  |
| Size of shop                                      | : | 13 ft x 18 ft = 234 square ft                                                                                                                                                                                                                                                                                                                                                                                                                                                                           |  |  |  |
| Security of the shop                              | : | -                                                                                                                                                                                                                                                                                                                                                                                                                                                                                                       |  |  |  |
| Implementation                                    | : | <ul> <li>The business is planned to be scaled up by investment in existing goods like; Sim card, Sim kit, Charger, Ear Phone, Baterry, Malti Plug, Energy bulb, Bluetooth, Card Reder, Load, Bkash etc.</li> <li>Average 20% gain on sales.</li> <li>The business is operating by entrepreneur. Existing 1 employee.</li> <li>After getting equity fund no employee will be appointed.</li> <li>The shop Rent.</li> <li>Collects goods from Dhaka.</li> <li>Agreed grace period is 3 months.</li> </ul> |  |  |  |