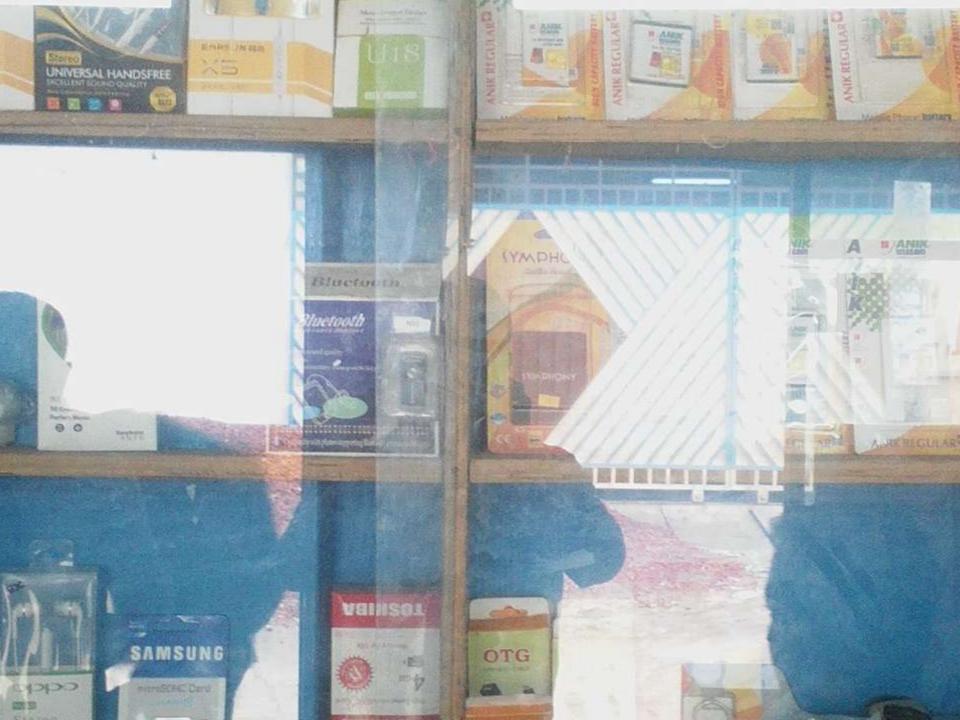

| Proposed Nobin Udyokta Business Info              |   |                                                                                                                                                                                                                                                                                                                                                                                                                                                                                                         |  |  |  |
|---------------------------------------------------|---|---------------------------------------------------------------------------------------------------------------------------------------------------------------------------------------------------------------------------------------------------------------------------------------------------------------------------------------------------------------------------------------------------------------------------------------------------------------------------------------------------------|--|--|--|
| Business Name                                     | : | JULHUAS TELECOM CENTER                                                                                                                                                                                                                                                                                                                                                                                                                                                                                  |  |  |  |
| Location                                          | : | Bashon Road , Gazipur                                                                                                                                                                                                                                                                                                                                                                                                                                                                                   |  |  |  |
| Total Investment in BDT                           | : | BDT 6,30,000/-                                                                                                                                                                                                                                                                                                                                                                                                                                                                                          |  |  |  |
| Financing                                         | : | Self BDT 3,80,000/- (from existing business) 60%<br>Required Investment BDT 250,000/- (as equity) 40%                                                                                                                                                                                                                                                                                                                                                                                                   |  |  |  |
| Present salary/drawings from business (estimates) | • | BDT 5,000                                                                                                                                                                                                                                                                                                                                                                                                                                                                                               |  |  |  |
| Proposed Salary                                   | : | BDT 5,000                                                                                                                                                                                                                                                                                                                                                                                                                                                                                               |  |  |  |
| Size of shop                                      | : | 13 ft x 18 ft = 234 square ft                                                                                                                                                                                                                                                                                                                                                                                                                                                                           |  |  |  |
| Security of the shop                              | : | -                                                                                                                                                                                                                                                                                                                                                                                                                                                                                                       |  |  |  |
| Implementation                                    | : | <ul> <li>The business is planned to be scaled up by investment in existing goods like; Sim card, Sim kit, Charger, Ear Phone, Baterry, Malti Plug, Energy bulb, Bluetooth, Card Reder, Load, Bkash etc.</li> <li>Average 20% gain on sales.</li> <li>The business is operating by entrepreneur. Existing 1 employee.</li> <li>After getting equity fund no employee will be appointed.</li> <li>The shop Rent.</li> <li>Collects goods from Dhaka.</li> <li>Agreed grace period is 3 months.</li> </ul> |  |  |  |

| Investment Breakdown |        |            |          |     |            |         |          |
|----------------------|--------|------------|----------|-----|------------|---------|----------|
|                      | Existi | ng         | Proposed |     |            |         |          |
| Particulars          | Qty.   | Unit Price | Amount   | Qty | Unit Price | Amount  | Proposed |
|                      |        |            | (BDT)    |     |            | (BDT)   | Total    |
| Sim card,            | 420    | 92         | 38,640   | 0   | 0          | 0       | 38,640   |
| Sim kit              | 160    | 90         | 14,400   | 0   | 0          | 0       | 14,400   |
| Charger              | 110    | 78         | 8,580    | 100 | 110        | 11,000  | 19,580   |
| Ear Phone            | 55     | 70         | 3,850    | 0   | 0          | 0       | 3,850    |
| Baterry              | 220    | 75         | 16,500   | 0   | 0          | 0       | 16,500   |
| Malti Plug           | 10     | 150        | 1,500    | 0   | 0          | 0       | 1,500    |
| Energy bulb          | 20     | 175        | 3,500    | 0   | 0          | 0       | 3,500    |
| Bluetooth,Memory     | 50     | 370        | 18,500   | 0   | 0          | 0       | 18,500   |
| Card,Card Reder      |        |            |          |     |            |         |          |
| Flexi Load           | 5      | 8000       | 40,000   | 5   | 6,800      | 34,000  | 74,000   |
| Bkash+Roket          | 2      | 75000      | 150,000  | 2   | 50,000     | 100,000 | 250,000  |
| Photocopy Machine    | 0      | 0          | 0        | 1   | 105,000    | 105,000 | 105,000  |
| Security             | 1      | 70000      | 70,000   | 0   | 0          | 0       | 70,000   |
| Others               | 1      | 14530      | 14,530   | 0   | 0          | 0       | 14,530   |
| Total                | 1054   | 0          | 380,000  | 108 | 0          | 250,000 | 630,000  |