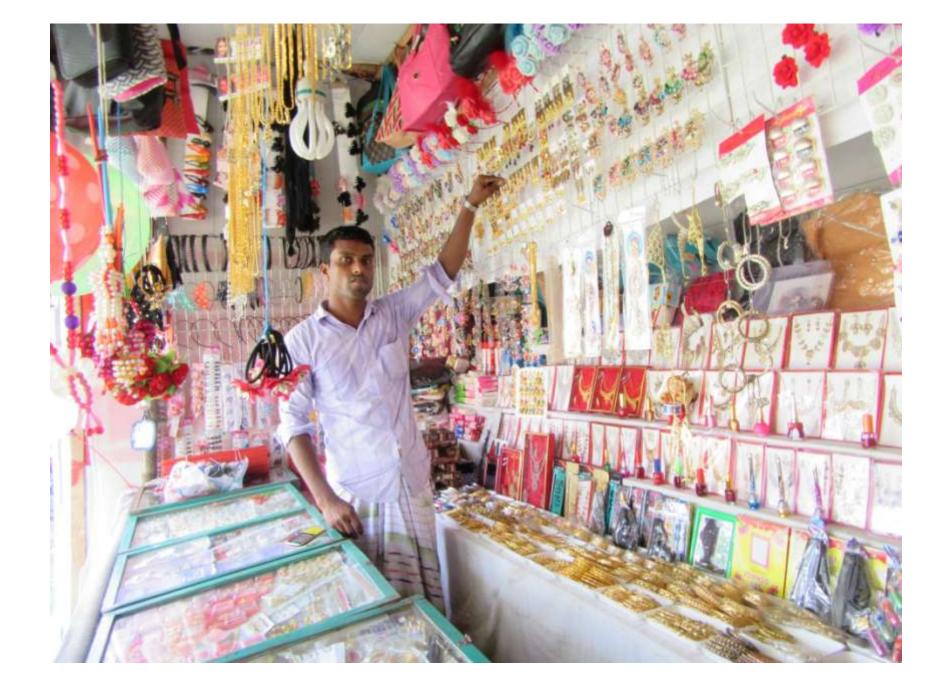

| Proposed Nobin Udyokta Business Info                    |   |                                                                                                                                                                                                                                                                                                                                             |  |  |
|---------------------------------------------------------|---|---------------------------------------------------------------------------------------------------------------------------------------------------------------------------------------------------------------------------------------------------------------------------------------------------------------------------------------------|--|--|
| Business Name                                           | : | Sultan cosmatecs                                                                                                                                                                                                                                                                                                                            |  |  |
| Location                                                | : | Saterkandi bazar, dhanbari, Tangail                                                                                                                                                                                                                                                                                                         |  |  |
| Total Investment in BDT                                 | : | BD 155.000                                                                                                                                                                                                                                                                                                                                  |  |  |
| Financing                                               | : | Self BDT 105,000(from existing business) 68%<br>Required Investment BDT 50,000(as equity) 32%                                                                                                                                                                                                                                               |  |  |
| Present salary/drawings<br>from business<br>(estimates) | : | BDT 5,000 Taka.                                                                                                                                                                                                                                                                                                                             |  |  |
| Proposed Salary                                         | : | BDT 5,000 Taka.                                                                                                                                                                                                                                                                                                                             |  |  |
| Size of shop                                            | : | 10ft x 10 ft= 100 Square ft                                                                                                                                                                                                                                                                                                                 |  |  |
| Security of the shop                                    | : | 50000Taka.                                                                                                                                                                                                                                                                                                                                  |  |  |
| Implementation                                          | : | <ul> <li>The business is planned to be scaled up by investment in existing goods likes; emetation Etc.</li> <li>Average 25% gain on sale.</li> <li>The business is operating by entrepreneur. Existing 01 Employee.</li> <li>The Shop is Rented</li> <li>Collects goods from Dhanbari.</li> <li>Agreed grace period is 3 months.</li> </ul> |  |  |

Pictures