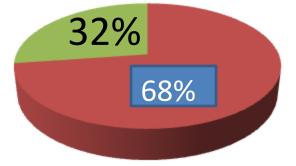

| Proposed Nobin Udyokta Business Info                    |   |                                                                                                                                                                                                                                                                                                                                             |  |  |
|---------------------------------------------------------|---|---------------------------------------------------------------------------------------------------------------------------------------------------------------------------------------------------------------------------------------------------------------------------------------------------------------------------------------------|--|--|
| Business Name                                           | : | Sultan cosmatecs                                                                                                                                                                                                                                                                                                                            |  |  |
| Location                                                | : | Saterkandi bazar, dhanbari, Tangail                                                                                                                                                                                                                                                                                                         |  |  |
| Total Investment in BDT                                 | : | BD 155.000                                                                                                                                                                                                                                                                                                                                  |  |  |
| Financing                                               | : | Self BDT 105,000(from existing business) 68%<br>Required Investment BDT 50,000(as equity) 32%                                                                                                                                                                                                                                               |  |  |
| Present salary/drawings<br>from business<br>(estimates) | : | BDT 5,000 Taka.                                                                                                                                                                                                                                                                                                                             |  |  |
| Proposed Salary                                         | : | BDT 5,000 Taka.                                                                                                                                                                                                                                                                                                                             |  |  |
| Size of shop                                            | : | 10ft x 10 ft= 100 Square ft                                                                                                                                                                                                                                                                                                                 |  |  |
| Security of the shop                                    | : | 50000Taka.                                                                                                                                                                                                                                                                                                                                  |  |  |
| Implementation                                          | : | <ul> <li>The business is planned to be scaled up by investment in existing goods likes; emetation Etc.</li> <li>Average 25% gain on sale.</li> <li>The business is operating by entrepreneur. Existing 01 Employee.</li> <li>The Shop is Rented</li> <li>Collects goods from Dhanbari.</li> <li>Agreed grace period is 3 months.</li> </ul> |  |  |