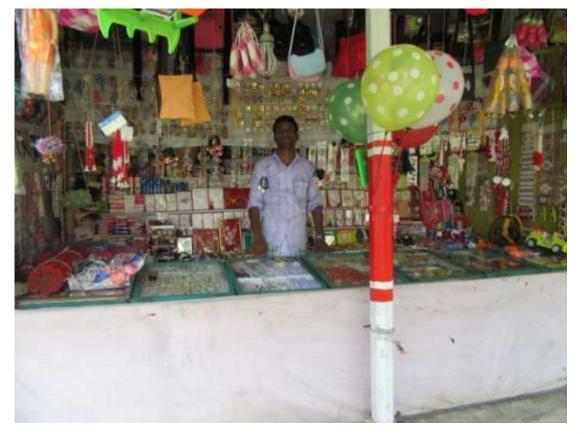

#### Proposed NU Business Name: Sultan cosmatecs MD.Sultan alli



Project identification and prepared by: Md. Shahadat hossain Donbari tangail Project verified by: Mizanur Rahman Patwary



Grameen Shakti Samajik Byabosha Ltd.

| Brief Bio of The Proposed Nobin Udyokta                                                                                                                        |    |                                                                                                                                                                                                                           |  |  |  |
|----------------------------------------------------------------------------------------------------------------------------------------------------------------|----|------------------------------------------------------------------------