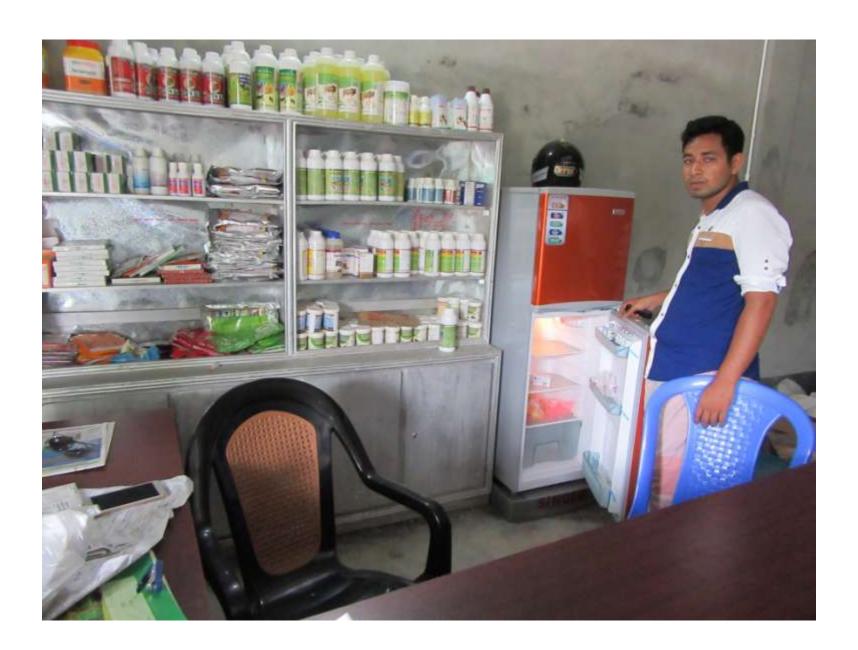

| Proposed Nobin Udyokta Business Info              |   |                                                                                                                                                                                                                                                                                                                                                        |  |  |
|---------------------------------------------------|---|--------------------------------------------------------------------------------------------------------------------------------------------------------------------------------------------------------------------------------------------------------------------------------------------------------------------------------------------------------|--|--|
| Business Name                                     | : | S r polti and fish feed                                                                                                                                                                                                                                                                                                                                |  |  |
| Location                                          | : | bondahara bazar ,dhanbari, Tangail                                                                                                                                                                                                                                                                                                                     |  |  |
| Total Investment in BDT                           | : | BD 135,000                                                                                                                                                                                                                                                                                                                                             |  |  |
| Financing                                         | : | Self BDT 85,000(from existing business) 80% Required Investment BDT 50,000(as equity) 20%                                                                                                                                                                                                                                                              |  |  |
| Present salary/drawings from business (estimates) | : | BDT 5,000 Taka.                                                                                                                                                                                                                                                                                                                                        |  |  |
| Proposed Salary                                   | : | BDT 5,000 Taka.                                                                                                                                                                                                                                                                                                                                        |  |  |
| Size of shop                                      | : | 20ft x 20 ft= 400 Square ft                                                                                                                                                                                                                                                                                                                            |  |  |
| Security of the shop                              | : | 105,000Taka.                                                                                                                                                                                                                                                                                                                                           |  |  |
| Implementation                                    | : | <ul> <li>The business is planned to be scaled up by investment in existing goods likes; polti feed fish feed Etc.</li> <li>Average 05% gain on sale.</li> <li>The business is operating by entrepreneur. Existing 01 Employee.</li> <li>The Shop is Rented</li> <li>Collects goods from Dhanbari.</li> <li>Agreed grace period is 3 months.</li> </ul> |  |  |