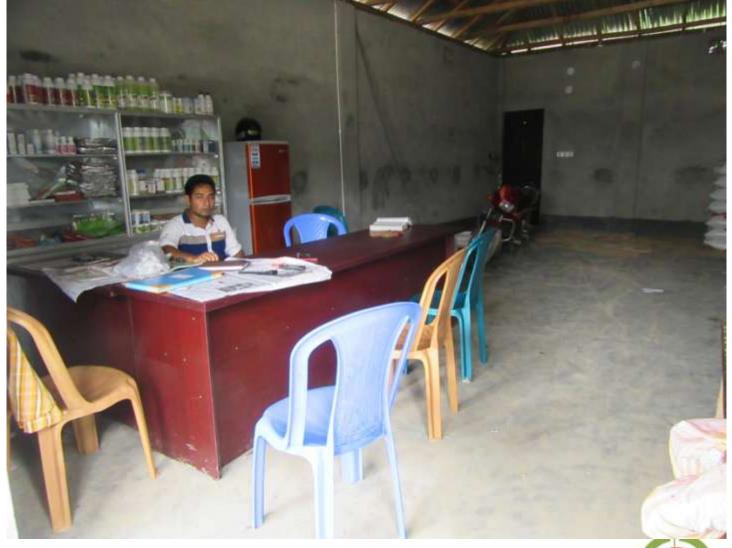

#### Proposed NU Business Name: S r polti and fish fed



Project identification and prepared by: Md. Nasir Khan Donbari tangail

Project verified by: Mizanur Rahman Patwary



Grameen Shakti Samajik Byabosha Ltd.

| Brief Bio of The Proposed Nobin Udyokta                                                                                                         |   |                                                                                                                                                                                                          |  |  |  |
|-------------------------------------------------------------------------------------------------------------------------------------------------|---|------------------------------------------------------------------------------------------------------------------------------