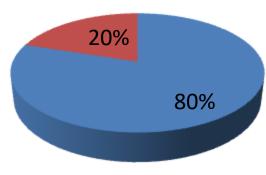

| Proposed Nobin Udyokta Business Info              |                                |                                                                                                                                                                                                                                                                                                                                                                                                                                                                                        |  |  |  |
|---------------------------------------------------|--------------------------------|----------------------------------------------------------------------------------------------------------------------------------------------------------------------------------------------------------------------------------------------------------------------------------------------------------------------------------------------------------------------------------------------------------------------------------------------------------------------------------------|--|--|--|
| Business Name                                     | :                              | AL-AMIN DECORATION & SOUND SESTEM                                                                                                                                                                                                                                                                                                                                                                                                                                                      |  |  |  |
| Location                                          | :                              | Jolarpar Bazer , Gazipur                                                                                                                                                                                                                                                                                                                                                                                                                                                               |  |  |  |
| Total Investment in BDT                           | :                              | BDT 500,000/-                                                                                                                                                                                                                                                                                                                                                                                                                                                                          |  |  |  |
| Financing                                         | :                              | Self BDT 400,000/- (from existing business) 80% Required Investment BDT 1,00,0000/- (as equity) 20%                                                                                                                                                                                                                                                                                                                                                                                    |  |  |  |
| Present salary/drawings from business (estimates) | :                              | BDT 6,000                                                                                                                                                                                                                                                                                                                                                                                                                                                                              |  |  |  |
| Proposed Salary                                   | :                              | BDT 6,000                                                                                                                                                                                                                                                                                                                                                                                                                                                                              |  |  |  |
| Size of shop                                      | : 15 ft x 15 ft= 225 square ft |                                                                                                                                                                                                                                                                                                                                                                                                                                                                                        |  |  |  |
| Security of the shop                              | :                              | -                                                                                                                                                                                                                                                                                                                                                                                                                                                                                      |  |  |  |
| Implementation                                    | :                              | <ul> <li>The business is planned to be scaled up by investment in existing goods like; Chair, Table, Jug, Rice des, kari des, Patil, Galss, Plate, Tirpol, Cloth etc.</li> <li>Average 20% gain on sales.</li> <li>The business is operating by entrepreneur. Existing no employee.</li> <li>After getting equity fund no employee will be appointed.</li> <li>The shop is Rent.</li> <li>Collects goods from Chowrasta, Gazipur.</li> <li>Agreed grace period is 3 months.</li> </ul> |  |  |  |