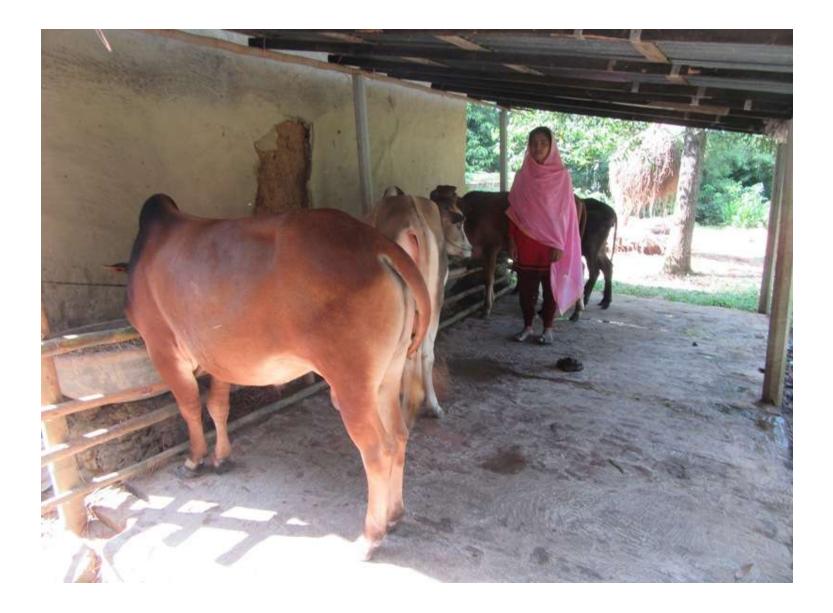

| Proposed Nobin Udyokta Business Info                 |   |                                                                                                                                                                                                                                                                                                                                              |  |  |  |
|------------------------------------------------------|---|----------------------------------------------------------------------------------------------------------------------------------------------------------------------------------------------------------------------------------------------------------------------------------------------------------------------------------------------|--|--|--|
| Business Name                                        | : | RABIYA DAIRY FARM                                                                                                                                                                                                                                                                                                                            |  |  |  |
| Location                                             |   | Rayed, Amraid.                                                                                                                                                                                                                                                                                                                               |  |  |  |
| Total Investment in BDT                              | : | BDT 2,90,000/-                                                                                                                                                                                                                                                                                                                               |  |  |  |
| Financing                                            | : | Self BDT 2,20,000/- (from existing business) 76%<br>Required Investment BDT 70,000/- (as equity) 24%                                                                                                                                                                                                                                         |  |  |  |
| Present salary/drawings<br>from business (estimates) | : | BDT 4,000/-                                                                                                                                                                                                                                                                                                                                  |  |  |  |
| Proposed Salary                                      | : | BDT 5,000/-                                                                                                                                                                                                                                                                                                                                  |  |  |  |
| Size of Farm                                         | : | 15ft x 08ft= 120 square ft                                                                                                                                                                                                                                                                                                                   |  |  |  |
| Implementation                                       | : | <ul> <li>She has one cow, three oxes, one calf in her farm.</li> <li>Average daily milk production is 08 liter and milk price is BDT 60/</li> <li>The business is operated by entrepreneur. Existing no employee.</li> <li>The farm is owned.</li> <li>Collects cows from Amraid Bazar.</li> <li>Agreed grace period is 3 months.</li> </ul> |  |  |  |