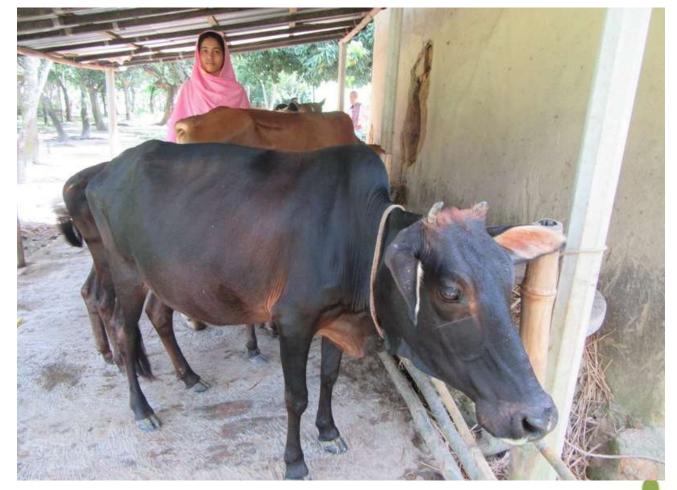

| Proposed Nobin Udyokta Business Info                 |   |                                                                                                                                                                                                                                                                                                                                              |  |  |  |
|------------------------------------------------------|---|----------------------------------------------------------------------------------------------------------------------------------------------------------------------------------------------------------------------------------------------------------------------------------------------------------------------------------------------|--|--|--|
| Business Name                                        | : | RABIYA DAIRY FARM                                                                                                                                                                                                                                                                                                                            |  |  |  |
| Location                                             |   | Rayed, Amraid.                                                                                                                                                                                                                                                                                                                               |  |  |  |
| Total Investment in BDT                              | : | BDT 2,90,000/-                                                                                                                                                                                                                                                                                                                               |  |  |  |
| Financing                                            | : | Self BDT 2,20,000/- (from existing business) 76%<br>Required Investment BDT 70,000/- (as equity) 24%                                                                                                                                                                                                                                         |  |  |  |
| Present salary/drawings<br>from business (estimates) | : | BDT 4,000/-                                                                                                                                                                                                                                                                                                                                  |  |  |  |
| Proposed Salary                                      | : | BDT 5,000/-                                                                                                                                                                                                                                                                                                                                  |  |  |  |
| Size of Farm                                         | : | 15ft x 08ft= 120 square ft                                                                                                                                                                                                                                                                                                                   |  |  |  |
| Implementation                                       | : | <ul> <li>She has one cow, three oxes, one calf in her farm.</li> <li>Average daily milk production is 08 liter and milk price is BDT 60/</li> <li>The business is operated by entrepreneur. Existing no employee.</li> <li>The farm is owned.</li> <li>Collects cows from Amraid Bazar.</li> <li>Agreed grace period is 3 months.</li> </ul> |  |  |  |

# **FAMILY PICTURE**