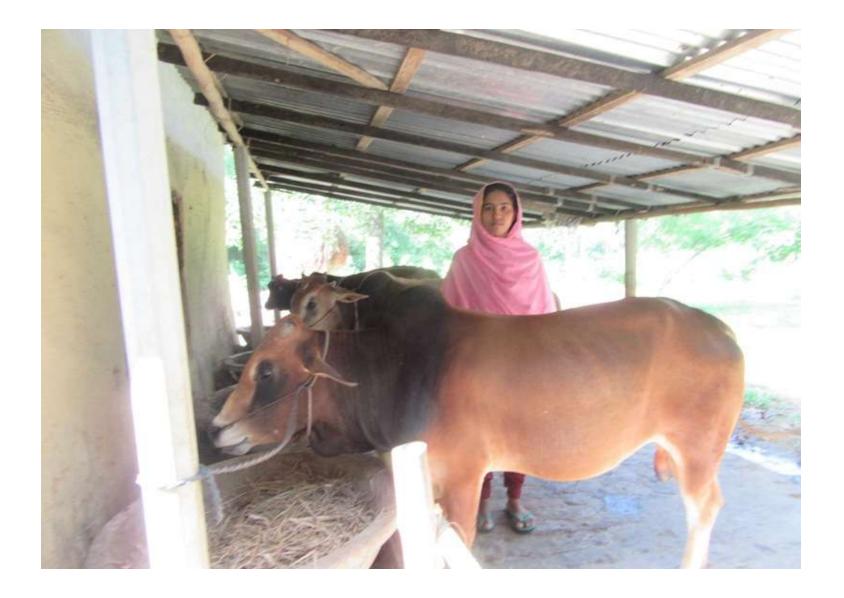

| Proposed Nobin Udyokta Business Info                 |   |                                                                                                                                                                                                                                                                                                                                              |  |  |  |
|------------------------------------------------------|---|----------------------------------------------------------------------------------------------------------------------------------------------------------------------------------------------------------------------------------------------------------------------------------------------------------------------------------------------|--|--|--|
| Business Name                                        | : | RABIYA DAIRY FARM                                                                                                                                                                                                                                                                                                                            |  |  |  |
| Location                                             |   | Rayed, Amraid.                                                                                                                                                                                                                                                                                                                               |  |  |  |
| Total Investment in BDT                              | : | BDT 2,90,000/-                                                                                                                                                                                                                                                                                                                               |  |  |  |
| Financing                                            | : | Self BDT 2,20,000/- (from existing business) 76%<br>Required Investment BDT 70,000/- (as equity) 24%                                                                                                                                                                                                                                         |  |  |  |
| Present salary/drawings<br>from business (estimates) | : | BDT 4,000/-                                                                                                                                                                                                                                                                                                                                  |  |  |  |
| Proposed Salary                                      | : | BDT 5,000/-                                                                                                                                                                                                                                                                                                                                  |  |  |  |
| Size of Farm                                         | : | 15ft x 08ft= 120 square ft                                                                                                                                                                                                                                                                                                                   |  |  |  |
| Implementation                                       | : | <ul> <li>She has one cow, three oxes, one calf in her farm.</li> <li>Average daily milk production is 08 liter and milk price is BDT 60/</li> <li>The business is operated by entrepreneur. Existing no employee.</li> <li>The farm is owned.</li> <li>Collects cows from Amraid Bazar.</li> <li>Agreed grace period is 3 months.</li> </ul> |  |  |  |

# **FAMILY PICTURE**