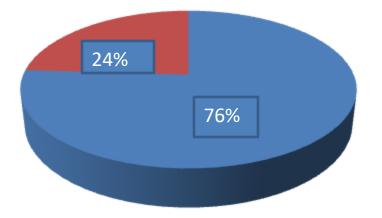

| Proposed Nobin Udyokta Business Info                 |   |                                                                                                                                                                                                                                                                                                                                              |  |  |  |
|------------------------------------------------------|---|----------------------------------------------------------------------------------------------------------------------------------------------------------------------------------------------------------------------------------------------------------------------------------------------------------------------------------------------|--|--|--|
| Business Name                                        | : | RABIYA DAIRY FARM                                                                                                                                                                                                                                                                                                                            |  |  |  |
| Location                                             |   | Rayed, Amraid.                                                                                                                                                                                                                                                                                                                               |  |  |  |
| Total Investment in BDT                              | : | BDT 2,90,000/-                                                                                                                                                                                                                                                                                                                               |  |  |  |
| Financing                                            | : | Self BDT 2,20,000/- (from existing business) 76%<br>Required Investment BDT 70,000/- (as equity) 24%                                                                                                                                                                                                                                         |  |  |  |
| Present salary/drawings<br>from business (estimates) | : | BDT 4,000/-                                                                                                                                                                                                                                                                                                                                  |  |  |  |
| Proposed Salary                                      | : | BDT 5,000/-                                                                                                                                                                                                                                                                                                                                  |  |  |  |
| Size of Farm                                         | : | 15ft x 08ft= 120 square ft                                                                                                                                                                                                                                                                                                                   |  |  |  |
| Implementation                                       | : | <ul> <li>She has one cow, three oxes, one calf in her farm.</li> <li>Average daily milk production is 08 liter and milk price is BDT 60/</li> <li>The business is operated by entrepreneur. Existing no employee.</li> <li>The farm is owned.</li> <li>Collects cows from Amraid Bazar.</li> <li>Agreed grace period is 3 months.</li> </ul> |  |  |  |