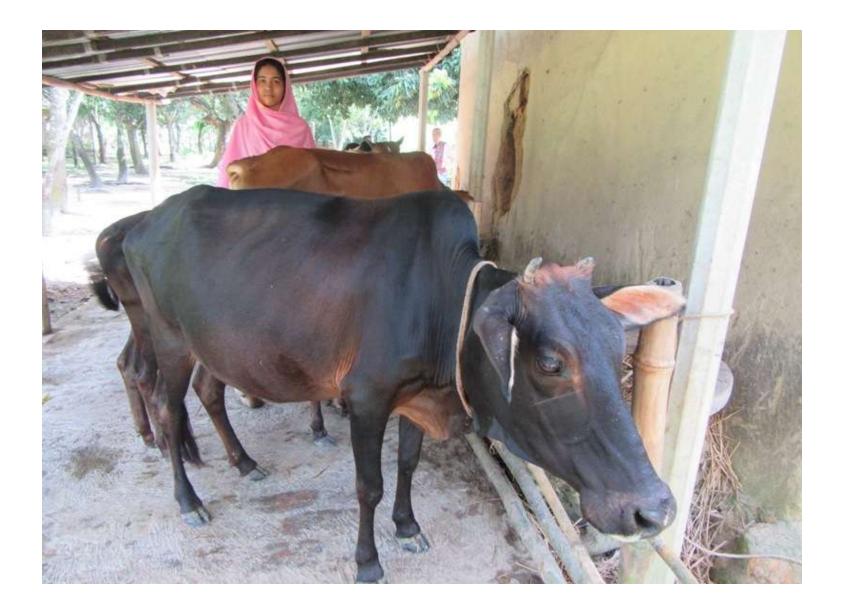

| Proposed Nobin Udyokta Business Info                 |   |                                                                                                                                                                                                                                                                                                                                              |  |  |  |
|------------------------------------------------------|---|----------------------------------------------------------------------------------------------------------------------------------------------------------------------------------------------------------------------------------------------------------------------------------------------------------------------------------------------|--|--|--|
| Business Name                                        | : | RABIYA DAIRY FARM                                                                                                                                                                                                                                                                                                                            |  |  |  |
| Location                                             |   | Rayed, Amraid.                                                                                                                                                                                                                                                                                                                               |  |  |  |
| Total Investment in BDT                              | : | BDT 2,90,000/-                                                                                                                                                                                                                                                                                                                               |  |  |  |
| Financing                                            | : | Self BDT 2,20,000/- (from existing business) 76%<br>Required Investment BDT 70,000/- (as equity) 24%                                                                                                                                                                                                                                         |  |  |  |
| Present salary/drawings<br>from business (estimates) | : | BDT 4,000/-                                                                                                                                                                                                                                                                                                                                  |  |  |  |
| Proposed Salary                                      | : | BDT 5,000/-                                                                                                                                                                                                                                                                                                                                  |  |  |  |
| Size of Farm                                         | : | 15ft x 08ft= 120 square ft                                                                                                                                                                                                                                                                                                                   |  |  |  |
| Implementation                                       | : | <ul> <li>She has one cow, three oxes, one calf in her farm.</li> <li>Average daily milk production is 08 liter and milk price is BDT 60/</li> <li>The business is operated by entrepreneur. Existing no employee.</li> <li>The farm is owned.</li> <li>Collects cows from Amraid Bazar.</li> <li>Agreed grace period is 3 months.</li> </ul> |  |  |  |

# **FAMILY PICTURE**