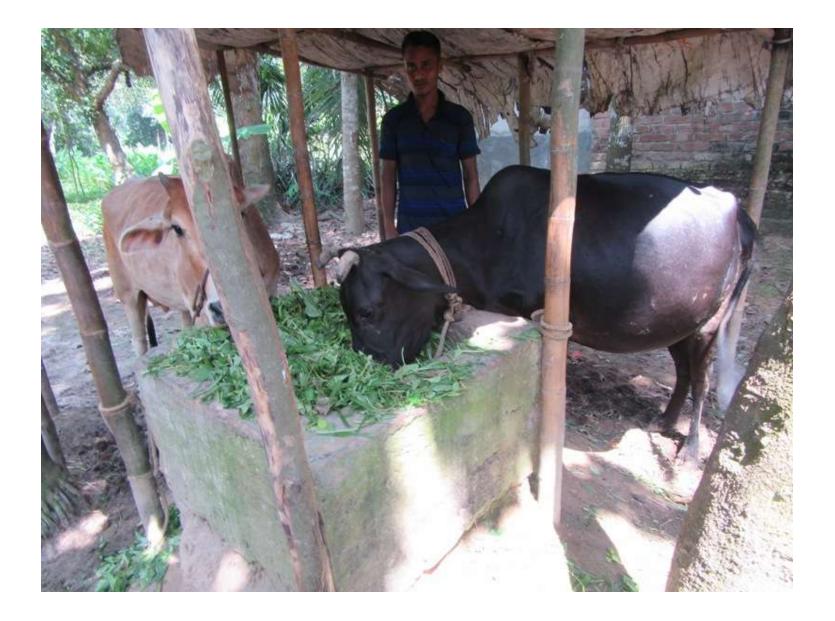

| Proposed Nobin Udyokta Business Info                 |   |                                                                                                                                                                                                                                                                                                                                  |  |  |  |
|------------------------------------------------------|---|----------------------------------------------------------------------------------------------------------------------------------------------------------------------------------------------------------------------------------------------------------------------------------------------------------------------------------|--|--|--|
| Business Name                                        | : | MATIUR DAIRY FARM                                                                                                                                                                                                                                                                                                                |  |  |  |
| Location                                             |   | Hailjor West Para, Amraid.                                                                                                                                                                                                                                                                                                       |  |  |  |
| Total Investment in BDT                              | : | BDT 200,000/-                                                                                                                                                                                                                                                                                                                    |  |  |  |
| Financing                                            | : | Self BDT 140,000/- (from existing business) 70%<br>Required Investment BDT 60,000/- (as equity) 30%                                                                                                                                                                                                                              |  |  |  |
| Present salary/drawings<br>from business (estimates) | : | BDT 4,000/-                                                                                                                                                                                                                                                                                                                      |  |  |  |
| Proposed Salary                                      | : | BDT 4,000/-                                                                                                                                                                                                                                                                                                                      |  |  |  |
| Size of Farm                                         | : | 10 ft x 10 ft= 100 square ft                                                                                                                                                                                                                                                                                                     |  |  |  |
| Implementation                                       | : | <ul> <li>He has two cows, one calf in his farm.</li> <li>Average daily milk production is 07 liter and milk price is BDT 60/</li> <li>The business is operated by entrepreneur. Existing no employee.</li> <li>The farm is owned.</li> <li>Collects cows from Amraid Bazar.</li> <li>Agreed grace period is 3 months.</li> </ul> |  |  |  |