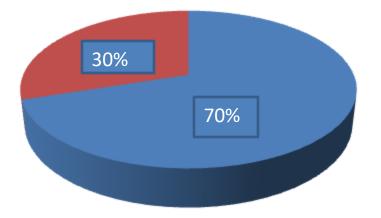

| Proposed Nobin Udyokta Business Info                 |   |                                                                                                                                                                                                                                                                                                                                  |  |  |  |
|------------------------------------------------------|---|----------------------------------------------------------------------------------------------------------------------------------------------------------------------------------------------------------------------------------------------------------------------------------------------------------------------------------|--|--|--|
| Business Name                                        | : | MATIUR DAIRY FARM                                                                                                                                                                                                                                                                                                                |  |  |  |
| Location                                             |   | Hailjor West Para, Amraid.                                                                                                                                                                                                                                                                                                       |  |  |  |
| Total Investment in BDT                              | : | BDT 200,000/-                                                                                                                                                                                                                                                                                                                    |  |  |  |
| Financing                                            | : | Self BDT 140,000/- (from existing business) 70%<br>Required Investment BDT 60,000/- (as equity) 30%                                                                                                                                                                                                                              |  |  |  |
| Present salary/drawings<br>from business (estimates) | : | BDT 4,000/-                                                                                                                                                                                                                                                                                                                      |  |  |  |
| Proposed Salary                                      | : | BDT 4,000/-                                                                                                                                                                                                                                                                                                                      |  |  |  |
| Size of Farm                                         | : | 10 ft x 10 ft= 100 square ft                                                                                                                                                                                                                                                                                                     |  |  |  |
| Implementation                                       | : | <ul> <li>He has two cows, one calf in his farm.</li> <li>Average daily milk production is 07 liter and milk price is BDT 60/</li> <li>The business is operated by entrepreneur. Existing no employee.</li> <li>The farm is owned.</li> <li>Collects cows from Amraid Bazar.</li> <li>Agreed grace period is 3 months.</li> </ul> |  |  |  |