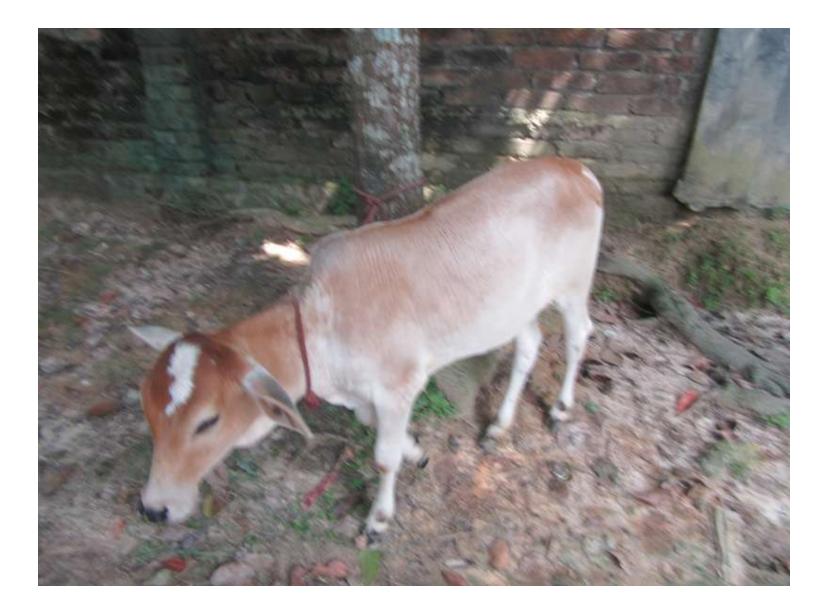

| Proposed Nobin Udyokta Business Info                 |   |                                                                                                                                                                                                                                                                                                                                  |  |  |  |
|------------------------------------------------------|---|----------------------------------------------------------------------------------------------------------------------------------------------------------------------------------------------------------------------------------------------------------------------------------------------------------------------------------|--|--|--|
| Business Name                                        | : | MATIUR DAIRY FARM                                                                                                                                                                                                                                                                                                                |  |  |  |
| Location                                             |   | Hailjor West Para, Amraid.                                                                                                                                                                                                                                                                                                       |  |  |  |
| Total Investment in BDT                              | : | BDT 200,000/-                                                                                                                                                                                                                                                                                                                    |  |  |  |
| Financing                                            | : | Self BDT 140,000/- (from existing business) 70%<br>Required Investment BDT 60,000/- (as equity) 30%                                                                                                                                                                                                                              |  |  |  |
| Present salary/drawings<br>from business (estimates) | : | BDT 4,000/-                                                                                                                                                                                                                                                                                                                      |  |  |  |
| Proposed Salary                                      | : | BDT 4,000/-                                                                                                                                                                                                                                                                                                                      |  |  |  |
| Size of Farm                                         | : | 10 ft x 10 ft= 100 square ft                                                                                                                                                                                                                                                                                                     |  |  |  |
| Implementation                                       | : | <ul> <li>He has two cows, one calf in his farm.</li> <li>Average daily milk production is 07 liter and milk price is BDT 60/</li> <li>The business is operated by entrepreneur. Existing no employee.</li> <li>The farm is owned.</li> <li>Collects cows from Amraid Bazar.</li> <li>Agreed grace period is 3 months.</li> </ul> |  |  |  |

| Investment Breakdown |      |                   |          |          |        |        |         |
|----------------------|------|-------------------|----------|----------|--------|--------|---------|
|                      | Exis | ting              |          | Proposed |        |        |         |
| Particulars          | Qty. | <b>Unit Price</b> | Amount   | Qty.     | Unit   | Amount | Total   |
|                      |      |                   | (BDT)    |          | Price  | (BDT)  |         |
| Cow                  | 2    | 60,000            | 1,20,000 | 1        | 60,000 | 60,000 | 180,000 |
| Calf                 | 1    | 20,000            | 20,000   |          |        |        | 20,000  |
| Total                | 3    |                   | 140,000  | 1        |        | 60,000 | 200,000 |