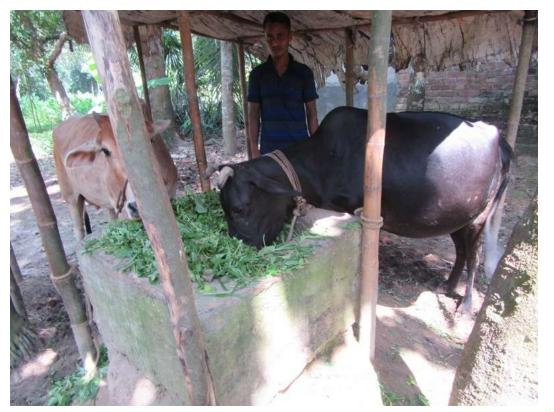

| Proposed Nobin Udyokta Business Info                 |   |                                                                                                                                                                                                                                                                                                                                  |  |  |  |
|------------------------------------------------------|---|----------------------------------------------------------------------------------------------------------------------------------------------------------------------------------------------------------------------------------------------------------------------------------------------------------------------------------|--|--|--|
| Business Name                                        | : | MATIUR DAIRY FARM                                                                                                                                                                                                                                                                                                                |  |  |  |
| Location                                             |   | Hailjor West Para, Amraid.                                                                                                                                                                                                                                                                                                       |  |  |  |
| Total Investment in BDT                              | : | BDT 200,000/-                                                                                                                                                                                                                                                                                                                    |  |  |  |
| Financing                                            | : | Self BDT 140,000/- (from existing business) 70%<br>Required Investment BDT 60,000/- (as equity) 30%                                                                                                                                                                                                                              |  |  |  |
| Present salary/drawings<br>from business (estimates) | : | BDT 4,000/-                                                                                                                                                                                                                                                                                                                      |  |  |  |
| Proposed Salary                                      | : | BDT 4,000/-                                                                                                                                                                                                                                                                                                                      |  |  |  |
| Size of Farm                                         | : | 10 ft x 10 ft= 100 square ft                                                                                                                                                                                                                                                                                                     |  |  |  |
| Implementation                                       | : | <ul> <li>He has two cows, one calf in his farm.</li> <li>Average daily milk production is 07 liter and milk price is BDT 60/</li> <li>The business is operated by entrepreneur. Existing no employee.</li> <li>The farm is owned.</li> <li>Collects cows from Amraid Bazar.</li> <li>Agreed grace period is 3 months.</li> </ul> |  |  |  |