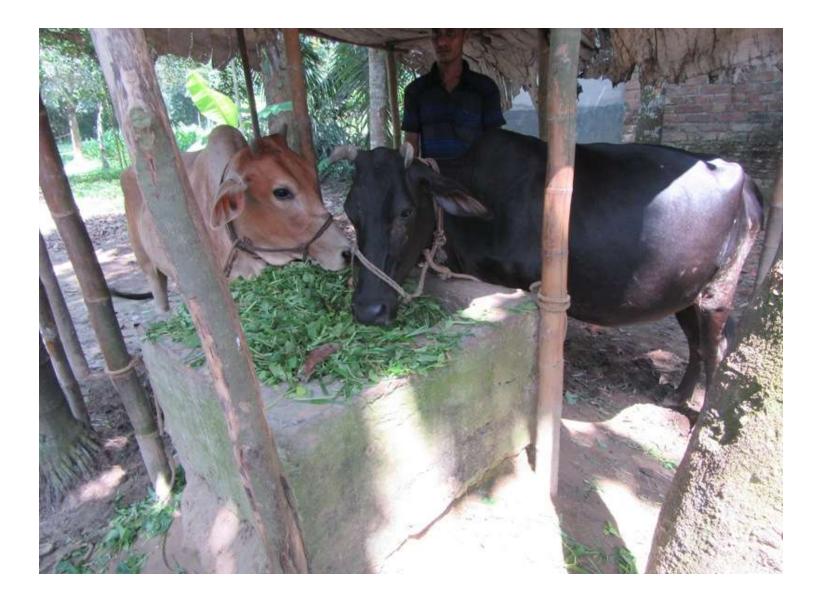

| Proposed Nobin Udyokta Business Info                 |   |                                                                                                                                                                                                                                                                                                                                  |  |  |  |
|------------------------------------------------------|---|----------------------------------------------------------------------------------------------------------------------------------------------------------------------------------------------------------------------------------------------------------------------------------------------------------------------------------|--|--|--|
| Business Name                                        | : | MATIUR DAIRY FARM                                                                                                                                                                                                                                                                                                                |  |  |  |
| Location                                             |   | Hailjor West Para, Amraid.                                                                                                                                                                                                                                                                                                       |  |  |  |
| Total Investment in BDT                              | : | BDT 200,000/-                                                                                                                                                                                                                                                                                                                    |  |  |  |
| Financing                                            | : | Self BDT 140,000/- (from existing business) 70%<br>Required Investment BDT 60,000/- (as equity) 30%                                                                                                                                                                                                                              |  |  |  |
| Present salary/drawings<br>from business (estimates) | : | BDT 4,000/-                                                                                                                                                                                                                                                                                                                      |  |  |  |
| Proposed Salary                                      | : | BDT 4,000/-                                                                                                                                                                                                                                                                                                                      |  |  |  |
| Size of Farm                                         | : | 10 ft x 10 ft= 100 square ft                                                                                                                                                                                                                                                                                                     |  |  |  |
| Implementation                                       | : | <ul> <li>He has two cows, one calf in his farm.</li> <li>Average daily milk production is 07 liter and milk price is BDT 60/</li> <li>The business is operated by entrepreneur. Existing no employee.</li> <li>The farm is owned.</li> <li>Collects cows from Amraid Bazar.</li> <li>Agreed grace period is 3 months.</li> </ul> |  |  |  |